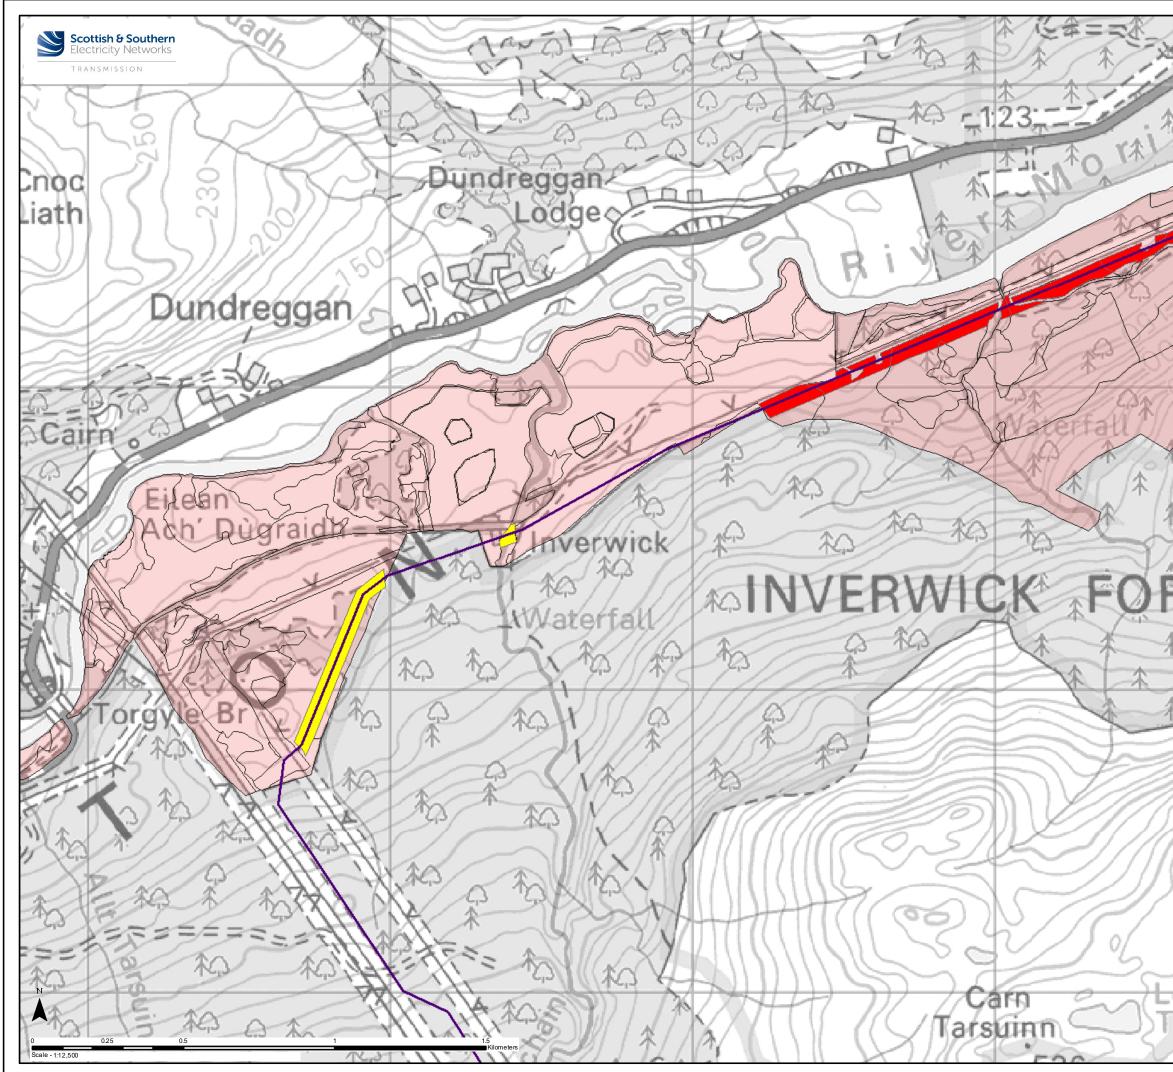

| Key         |                                                                                                                                                        |
|-------------|--------------------------------------------------------------------------------------------------------------------------------------------------------|
| <u> </u>    | Proposed 132kV Overhead Line                                                                                                                           |
|             | Proposed Underground Cable                                                                                                                             |
|             | Glenmoriston Estate                                                                                                                                    |
|             | Glenmoriston Conifer (natural<br>regeneration)                                                                                                         |
|             | Glenmoriston Operational Corridor<br>(OC) Broadleaved                                                                                                  |
|             | Glenmoriston SSE HMP (native<br>woodland)                                                                                                              |
|             |                                                                                                                                                        |
|             |                                                                                                                                                        |
|             |                                                                                                                                                        |
|             |                                                                                                                                                        |
|             |                                                                                                                                                        |
|             |                                                                                                                                                        |
|             |                                                                                                                                                        |
|             |                                                                                                                                                        |
|             |                                                                                                                                                        |
|             |                                                                                                                                                        |
|             |                                                                                                                                                        |
|             |                                                                                                                                                        |
|             |                                                                                                                                                        |
|             |                                                                                                                                                        |
|             |                                                                                                                                                        |
|             |                                                                                                                                                        |
|             |                                                                                                                                                        |
|             |                                                                                                                                                        |
|             |                                                                                                                                                        |
|             |                                                                                                                                                        |
|             |                                                                                                                                                        |
|             |                                                                                                                                                        |
|             |                                                                                                                                                        |
|             |                                                                                                                                                        |
|             |                                                                                                                                                        |
|             |                                                                                                                                                        |
|             |                                                                                                                                                        |
| Reproduced  | by permission of Ordnance Survey on behalf of HMSO.                                                                                                    |
| Crown co    | by permission of Ordnance Survey on benait of HMSO.<br>pyright and database right 2022 all rights reserved.<br>Idnance Survey Licence number EL273236. |
| Project No: |                                                                                                                                                        |
| Project:    | Bhlaraidh Extension Wind Farm Grid<br>Connection Works: Environmental<br>Appraisal                                                                     |
| Title:      | Figure 9.2.2a-c - Glenmoriston OC Felling                                                                                                              |
| Drawn by:   | LV Date: 04/11/2022                                                                                                                                    |
| Drawing:    | 120009-D-EA9.2.2a-c-1.0.0                                                                                                                              |