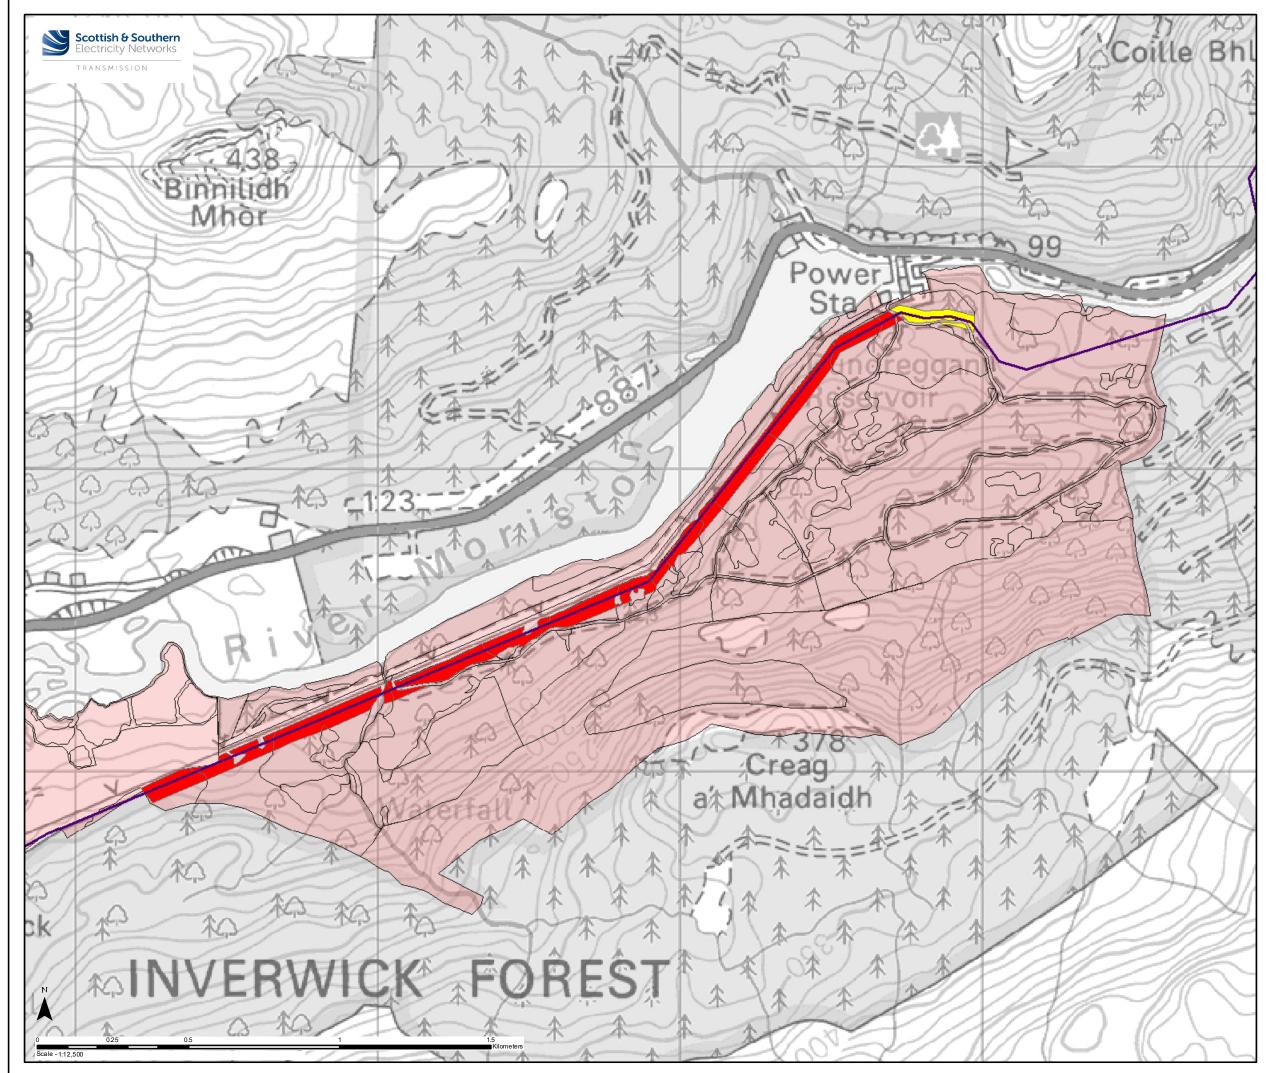

| Кеу                                                                                                      |
|----------------------------------------------------------------------------------------------------------|
| Proposed 132kV Overhead Line                                                                             |
| •••••• Proposed Underground Cable                                                                        |
| Glenmoriston Estate                                                                                      |
| Glenmoriston Conifer (natural regeneration)                                                              |
| Glenmoriston Operational Corridor<br>(OC) Broadleaved                                                    |
| Glenmoriston SSE HMP (native woodland)                                                                   |
|                                                                                                          |
|                                                                                                          |
|                                                                                                          |
|                                                                                                          |
|                                                                                                          |
|                                                                                                          |
|                                                                                                          |
|                                                                                                          |
|                                                                                                          |
|                                                                                                          |
|                                                                                                          |
|                                                                                                          |
|                                                                                                          |
|                                                                                                          |
|                                                                                                          |
|                                                                                                          |
|                                                                                                          |
|                                                                                                          |
|                                                                                                          |
|                                                                                                          |
|                                                                                                          |
|                                                                                                          |
|                                                                                                          |
|                                                                                                          |
|                                                                                                          |
| Reproduced by permission of Ordnance Survey on behalf of HMSO.                                           |
| Crown copyright and database right 2022 all rights reserved.<br>Ordnance Survey Licence number EL273236. |
| Project No: LT295<br>Bhlaraidh Extension Wind Farm Grid<br>Project: Connection Works: Environmental      |
| Appraisal                                                                                                |
| Title: Figure 9.2.2a-c - Glenmoriston OC Felling                                                         |
|                                                                                                          |
| Drawn by: LV Date: 04/11/2022                                                                            |
| Drawing: 120009-D-EA9.2.2a-c-1.0.0                                                                       |