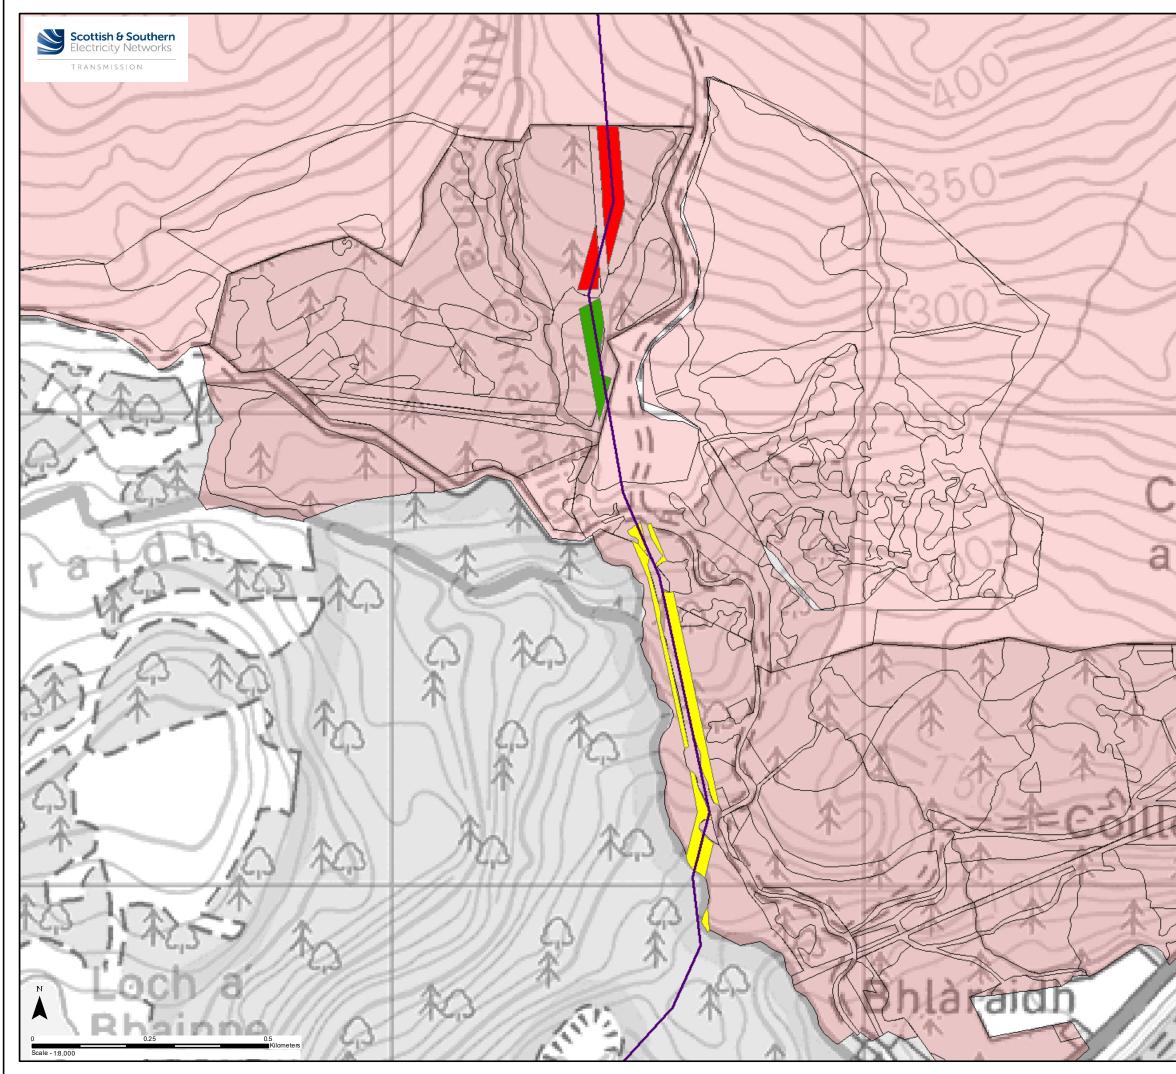

|        | Key         |                                                                                                                                                        |
|--------|-------------|--------------------------------------------------------------------------------------------------------------------------------------------------------|
|        |             | Proposed 132kV Overhead Line                                                                                                                           |
|        |             | Proposed Underground Cable                                                                                                                             |
| ~      |             | Glenmoriston Estate                                                                                                                                    |
|        |             | Glenmoriston Conifer (natural<br>regeneration)                                                                                                         |
| 7      |             | Glenmoriston Operational Corridor<br>(OC) Broadleaved                                                                                                  |
| 1      |             | Glenmoriston SSE HMP (native<br>woodland)                                                                                                              |
|        |             |                                                                                                                                                        |
|        |             |                                                                                                                                                        |
|        |             |                                                                                                                                                        |
| F      |             |                                                                                                                                                        |
| 20     |             |                                                                                                                                                        |
|        |             |                                                                                                                                                        |
| $\sim$ |             |                                                                                                                                                        |
| rea    |             |                                                                                                                                                        |
| 500    |             |                                                                                                                                                        |
| 16     |             |                                                                                                                                                        |
| 1      |             |                                                                                                                                                        |
| A      |             |                                                                                                                                                        |
| A      |             |                                                                                                                                                        |
| X      |             |                                                                                                                                                        |
|        |             |                                                                                                                                                        |
|        |             |                                                                                                                                                        |
|        |             |                                                                                                                                                        |
|        |             |                                                                                                                                                        |
|        | Crown co    | by permission of Ordnance Survey on behalf of HMSO.<br>pyright and database right 2022 all rights reserved.<br>rdnance Survey Licence number EL273236. |
| ~      | Project No: | : LT295<br>Bhlaraidh Extension Wind Farm Grid                                                                                                          |
| 11.1   | Project:    | Connection Works: Environmental<br>Appraisal                                                                                                           |
| 1/10   | Title:      | Figure 9.2.2a-c - Glenmoriston OC Felling                                                                                                              |
| 12     | Drawn by:   | LV Date: 04/11/2022                                                                                                                                    |
| 201    | Drawing:    | 120009-D-EA9.2.2a-c-1.0.0                                                                                                                              |