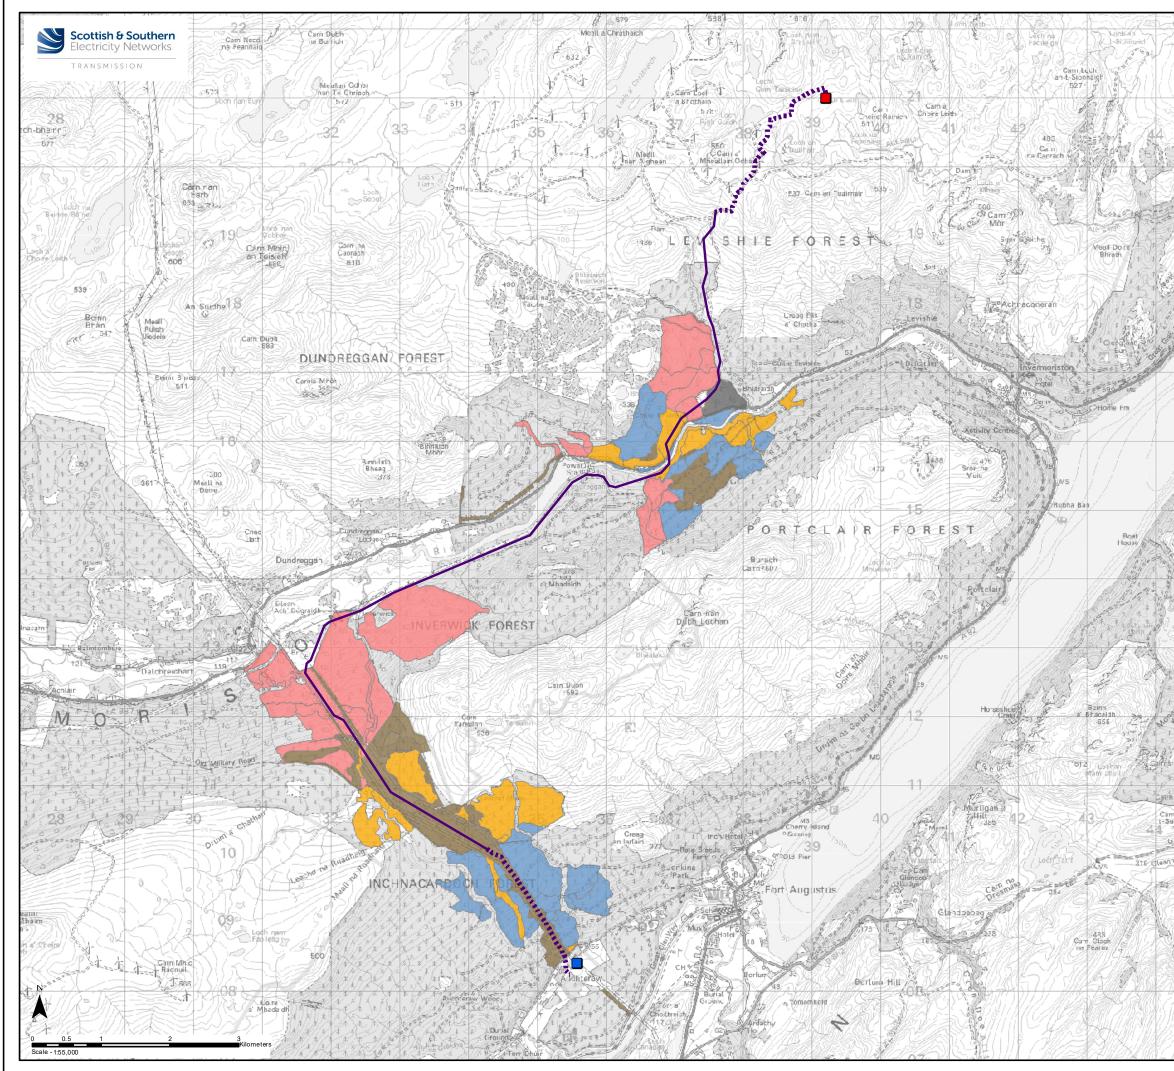

## Key

- Consented Bhlaraidh Extension
  Wind Farm Substation
- Fort Augustus Substation
- Proposed Underground Cable

## Future Species

Native Pinewood Upland Birchwood Broadleaved (lowland mixed) Broadleaved Conifer

| Reproduced by permission of Ordnance Survey on behalf of HMSO.<br>Crown copyright and database right 2022 all rights reserved.<br>Ordnance Survey Licence number EL273236. |                                                                                    |                  |  |
|----------------------------------------------------------------------------------------------------------------------------------------------------------------------------|------------------------------------------------------------------------------------|------------------|--|
| Project No:                                                                                                                                                                | LT295                                                                              |                  |  |
| Project:                                                                                                                                                                   | Bhlaraidh Extension Wind Farm Grid<br>Connection Works: Environmental<br>Appraisal |                  |  |
| Title:                                                                                                                                                                     | Figure 9.3.4 - Proposed Future<br>Management                                       |                  |  |
| Drawn by:                                                                                                                                                                  | LV                                                                                 | Date: 04/11/2022 |  |
| Drawing:                                                                                                                                                                   | 120009-D-EA9.3.4-1.0.0                                                             |                  |  |
|                                                                                                                                                                            |                                                                                    |                  |  |