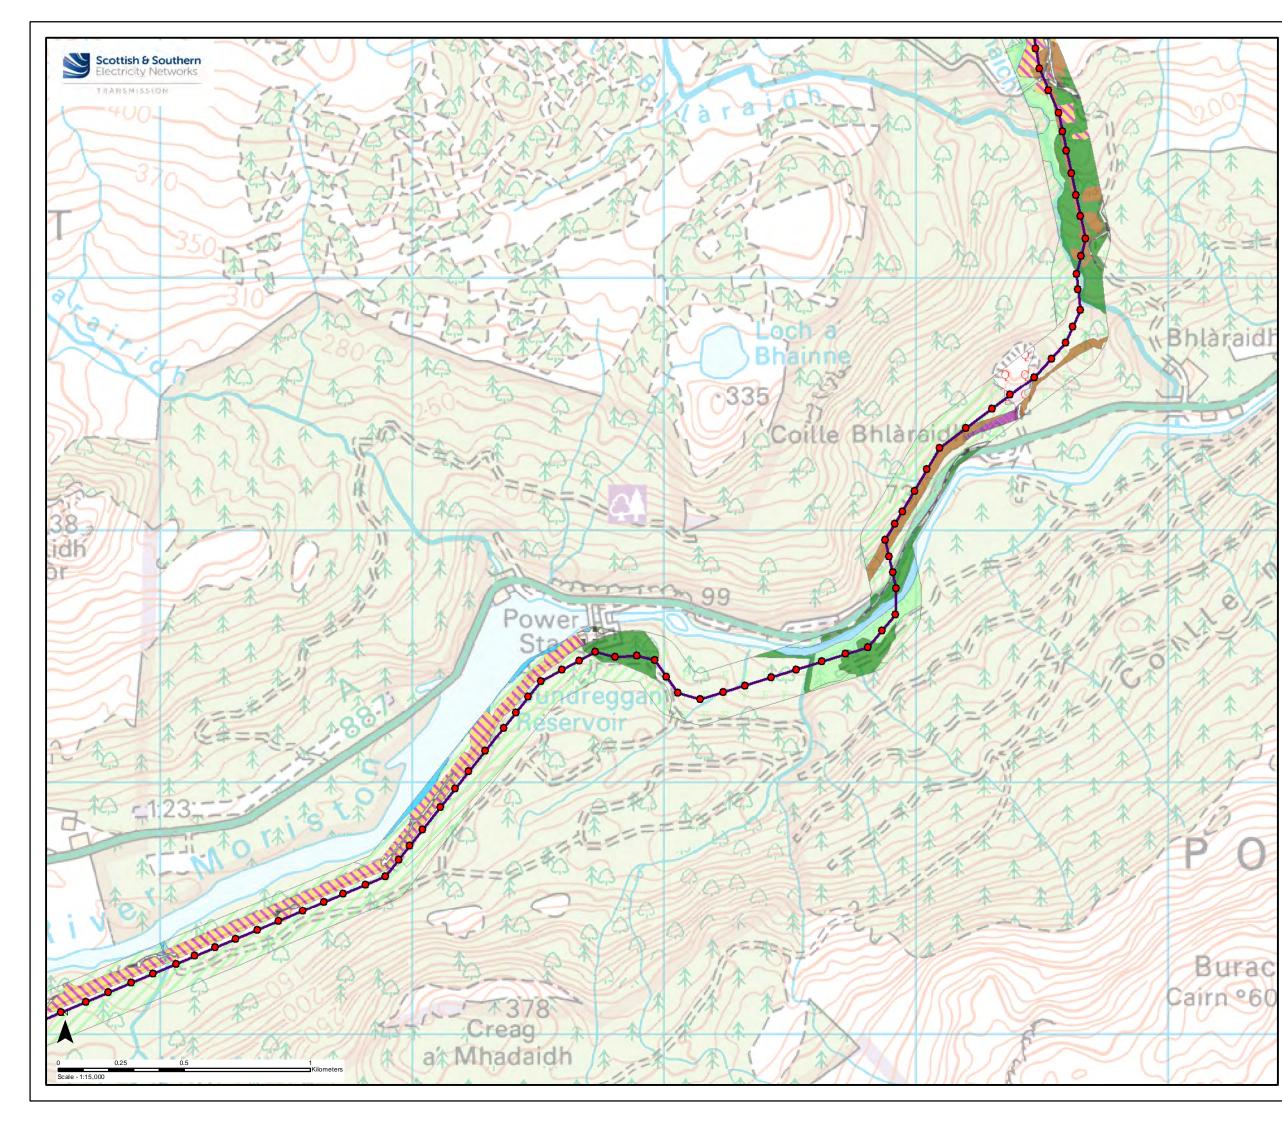

|   | Key                    |                                                                                                   |
|---|------------------------|---------------------------------------------------------------------------------------------------|
|   |                        | Consented Bhlaraidh Extension<br>Wind Farm Substation                                             |
|   |                        | Fort Augustus Substation                                                                          |
|   |                        | Proposed 132kV Overhead Line                                                                      |
|   |                        | Proposed Underground Cable                                                                        |
|   | •                      | Preferred Pole Positon                                                                            |
|   | Phase                  | 1 Habitats                                                                                        |
|   |                        | Roads and Tracks                                                                                  |
|   |                        | Acid grassland - unimproved                                                                       |
|   |                        | Basin mire                                                                                        |
|   |                        | Blanket bog                                                                                       |
|   |                        | Bracken - continuous                                                                              |
|   |                        | Broadleaved woodland - plantation                                                                 |
|   |                        | Broadleaved woodland - semi-                                                                      |
|   |                        | natural                                                                                           |
|   |                        | Buildings and gardens                                                                             |
|   |                        | Coniferous woodland - plantation                                                                  |
|   | FF                     | Coniferous woodland - recently-<br>felled plantation                                              |
|   |                        | Coniferous woodland - semi-<br>natural                                                            |
|   |                        | Flush and spring - acid flush                                                                     |
|   |                        | Mixed woodland - plantation                                                                       |
|   |                        | Mixed woodland - semi-natural                                                                     |
|   | I SI                   | Neutral grassland - semi-improved                                                                 |
|   | 0 0                    | Quarry                                                                                            |
|   |                        | Running water                                                                                     |
|   |                        | Standing water                                                                                    |
|   |                        | Wet dwarf shrub heath                                                                             |
|   |                        | Wet heath / Scattered scrub                                                                       |
|   | $\sim$                 | Wet modified bog                                                                                  |
|   |                        |                                                                                                   |
|   |                        |                                                                                                   |
|   |                        |                                                                                                   |
|   |                        |                                                                                                   |
|   |                        |                                                                                                   |
|   |                        |                                                                                                   |
|   |                        |                                                                                                   |
|   |                        | by permission of Ordnance Survey on behalf of HMSO.                                               |
|   | C                      | opyright and database right 2022 all rights reserved.<br>Irdnance Survey Licence number EL273236. |
|   | Project No<br>Project: | : LT295<br>Bhlaraidh Extension Wind Farm Grid<br>Connection Works: Environmental<br>Appraisal     |
|   | Title:                 | Figure 1b - Assigned Habitat Classification                                                       |
|   |                        |                                                                                                   |
|   | Drawn by:              | LV Date: 31/10/2022                                                                               |
| • | Drawing:               | 120009-D-BNG1a-d-1.0.0                                                                            |