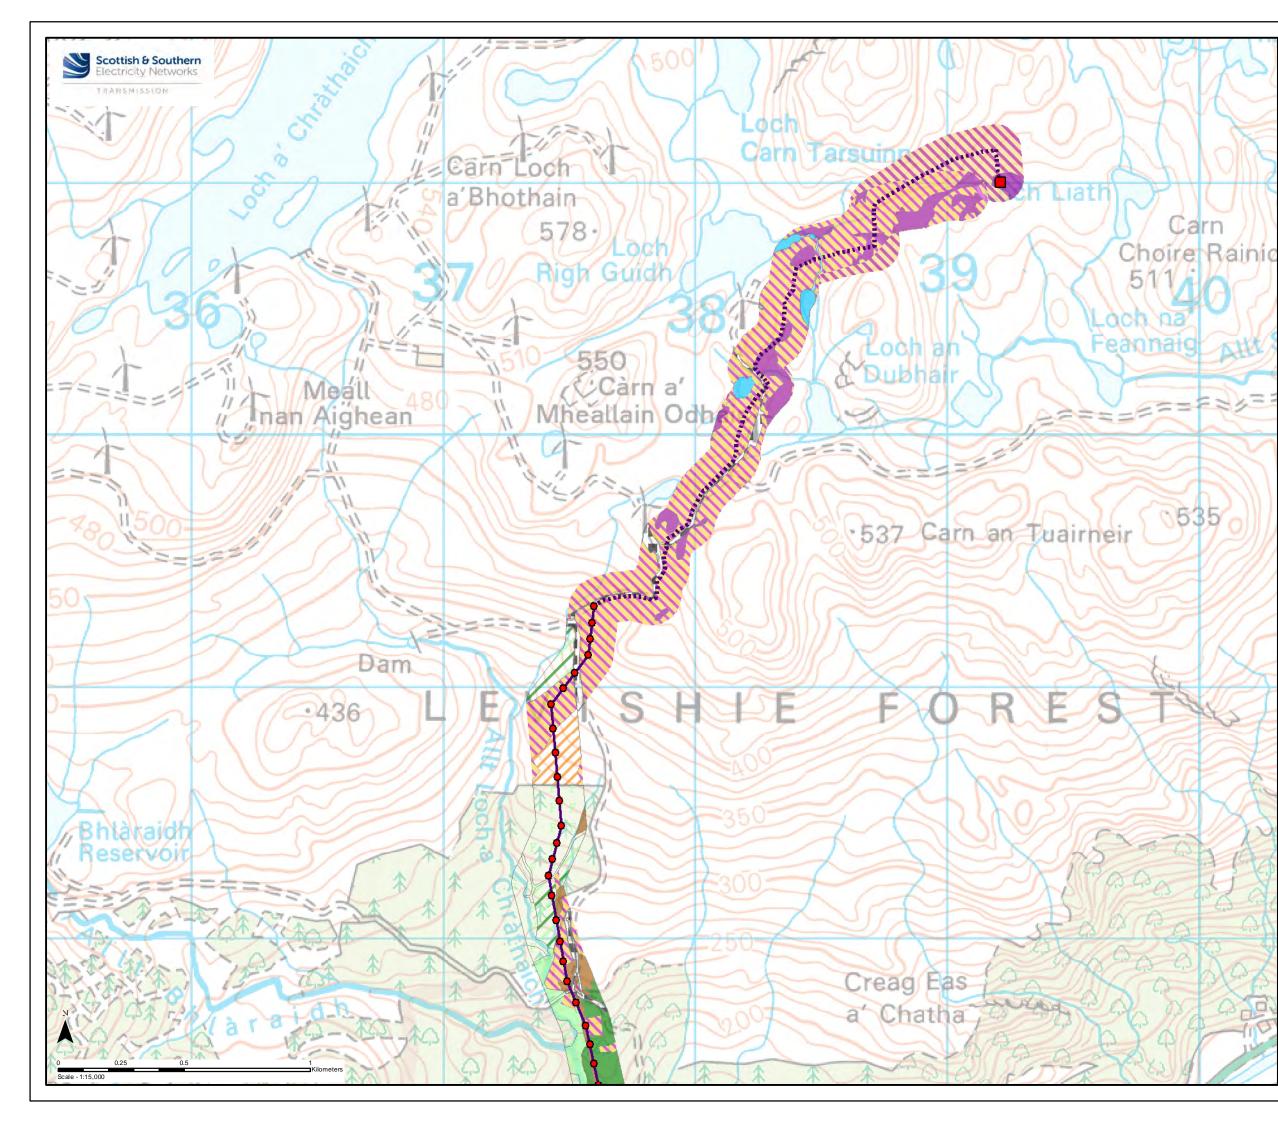

| r              |                                                                                                    |
|----------------|----------------------------------------------------------------------------------------------------|
| Key            |                                                                                                    |
|                | Consented Bhlaraidh Extension<br>Wind Farm Substation                                              |
|                | Fort Augustus Substation                                                                           |
|                | Proposed 132kV Overhead Line                                                                       |
|                | Proposed Underground Cable                                                                         |
|                | Preferred Pole Positon                                                                             |
| Bhoos          | 1 Habitats                                                                                         |
|                |                                                                                                    |
|                | Roads and Tracks                                                                                   |
|                | Acid grassland - unimproved                                                                        |
|                | Basin mire                                                                                         |
|                | Blanket bog                                                                                        |
|                | Bracken - continuous                                                                               |
|                | Broadleaved woodland - plantation                                                                  |
|                | Broadleaved woodland - semi-<br>natural                                                            |
|                | Buildings and gardens                                                                              |
|                | Coniferous woodland - plantation                                                                   |
|                | Coniferous woodland - recently-                                                                    |
| FF             | felled plantation                                                                                  |
|                | Coniferous woodland - semi-<br>natural                                                             |
|                | Flush and spring - acid flush                                                                      |
|                | Mixed woodland - plantation                                                                        |
|                | Mixed woodland - semi-natural                                                                      |
| I SI           | Neutral grassland - semi-improved                                                                  |
| 0 0            | Quarry                                                                                             |
|                | Running water                                                                                      |
|                | Standing water                                                                                     |
|                | Wet dwarf shrub heath                                                                              |
|                | Wet heath / Scattered scrub                                                                        |
| $\sim\sim\sim$ | Wet modified bog                                                                                   |
|                |                                                                                                    |
|                |                                                                                                    |
|                |                                                                                                    |
|                |                                                                                                    |
|                |                                                                                                    |
|                |                                                                                                    |
|                |                                                                                                    |
| Reproduce      | d by permission of Ordnance Survey on behalf of HMSO.                                              |
| Crown          | copyright and database right 2022 all rights reserved.<br>Ordnance Survey Licence number EL273236. |
| Project N      |                                                                                                    |
| Project:       | Bhlaraidh Extension Wind Farm Grid<br>Connection Works: Environmental                              |
| <b>T</b> 4     | Appraisal                                                                                          |
| Title:         | Figure 1a - Assigned Habitat Classification                                                        |
|                |                                                                                                    |
| Drawn by       |                                                                                                    |
| Drawing:       | 120009-D-BNG1a-d-1.0.0                                                                             |