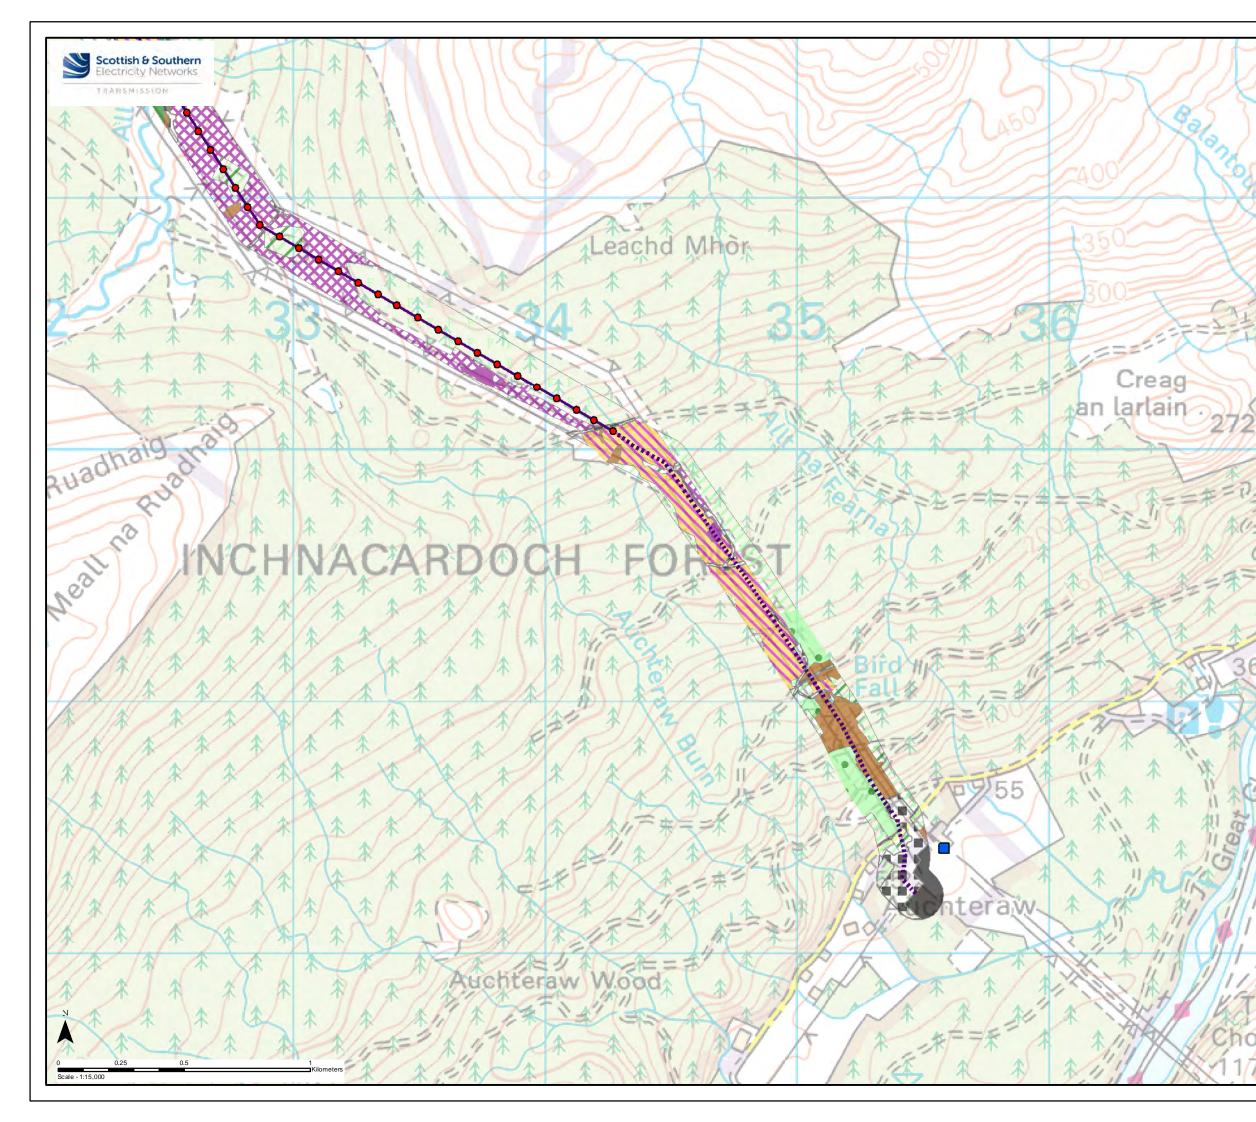

|
| Project No:             |                                                                                                                                                      |
|                         | Bhlaraidh Extension Wind Farm Grid<br>Connection Works: Environmental<br>Appraisal                                                                   |
| Project No:             | Bhlaraidh Extension Wind Farm Grid<br>Connection Works: Environmental                                                                                |
| Project No:<br>Project: | Bhlaraidh Extension Wind Farm Grid<br>Connection Works: Environmental<br>Appraisal                                                                   |

a



| KeyConsented Bhlaraidh Extension<br>Wind Farm SubstationFort Augustus SubstationProposed 132kV Overhead LineProposed Underground CablePreferred Pole PositonPhase 1 HabitatsRoads and TracksAcid grassland - unimprovedBasin mireBlanket bogBracken - continuousBroadleaved woodland - plantationConiferous woodland - semi-<br>naturalConiferous woodland - recently-<br>felled plantationConiferous woodland - semi-<br>naturalFlush and spring - acid flushMixed woodland - semi-<br>naturalMixed woodland - semi-<br><th></th> <th></th> |                       |                                                    |
|-----------------------------------------------------------------------------------------------------------------------------------------------------------------------------------------------