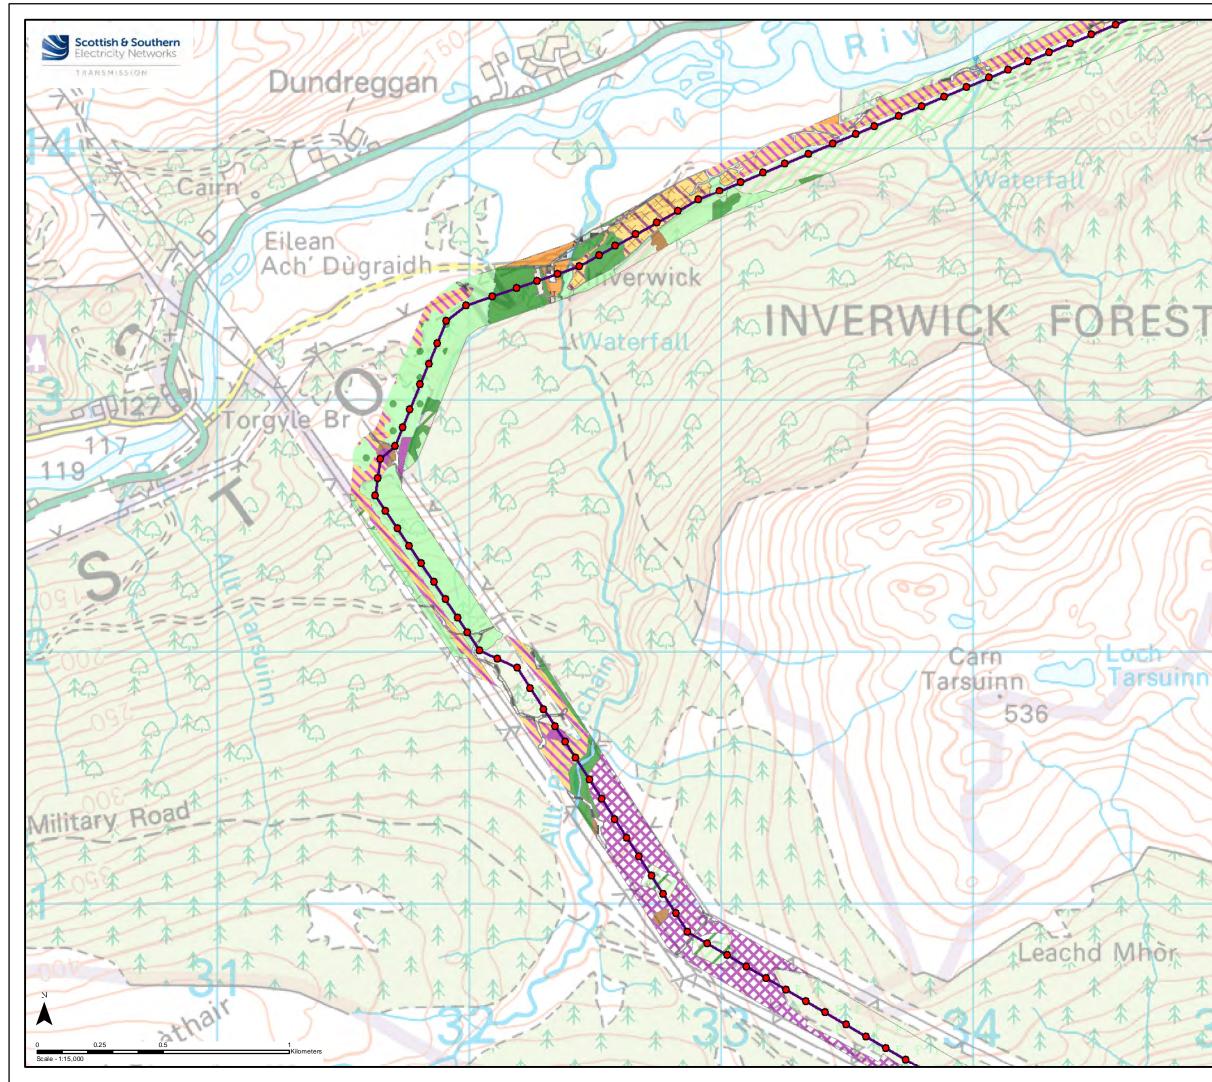

| Key                     |                                                                                                                                                      |
|-------------------------|------------------------------------------------------------------------------------------------------------------------------------------------------|
|                         | Consented Bhlaraidh Extension<br>Wind Farm Substation                                                                                                |
| E F                     | Fort Augustus Substation                                                                                                                             |
| —— F                    | Proposed 132kV Overhead Line                                                                                                                         |
|                         | Proposed Underground Cable                                                                                                                           |
|                         | Preferred Pole Positon                                                                                                                               |
|                         | l Habitats                                                                                                                                           |
|                         | Roads and Tracks                                                                                                                                     |
|                         | Acid grassland - unimproved                                                                                                                          |
|                         | Basin mire                                                                                                                                           |
|                         | Blanket bog                                                                                                                                          |
|                         | Bracken - continuous                                                                                                                                 |
|                         | Broadleaved woodland - plantation                                                                                                                    |
|                         | Broadleaved woodland - semi-                                                                                                                         |
|                         | natural                                                                                                                                              |
| E                       | Buildings and gardens                                                                                                                                |
|                         | Coniferous woodland - plantation                                                                                                                     |
|                         | Coniferous woodland - recently-<br>elled plantation                                                                                                  |
|                         | Coniferous woodland - semi-<br>natural                                                                                                               |
| F                       | Flush and spring - acid flush                                                                                                                        |
| M                       | Vixed woodland - plantation                                                                                                                          |
| Γ                       | Mixed woodland - semi-natural                                                                                                                        |
|                         | Neutral grassland - semi-improve                                                                                                                     |
| 000                     | Quarry                                                                                                                                               |
|                         | Running water                                                                                                                                        |
|                         | Standing water                                                                                                                                       |
|                         | Net dwarf shrub heath                                                                                                                                |
|                         | Net heath / Scattered scrub                                                                                                                          |
|                         | Net modified bog                                                                                                                                     |
|                         |                                                                                                                                                      |
|                         |                                                                                                                                                      |
|                         |                                                                                                                                                      |
|                         |                                                                                                                                                      |
|                         |                                                                                                                                                      |
|                         |                                                                                                                                                      |
|                         |                                                                                                                                                      |
| Crown cop               | by permission of Ordnance Survey on behalf of HMSO<br>byright and database right 2022 all rights reserved.<br>dnance Survey Licence number EL273236. |
|                         | I T295                                                                                                                                               |
| Project No:             |                                                                                                                                                      |
|                         | Bhlaraidh Extension Wind Farm Grid<br>Connection Works: Environmental<br>Appraisal                                                                   |
| Project No:             | Bhlaraidh Extension Wind Farm Grid<br>Connection Works: Environmental                                                                                |
| Project No:<br>Project: | Bhlaraidh Extension Wind Farm Grid<br>Connection Works: Environmental<br>Appraisal                                                                   |