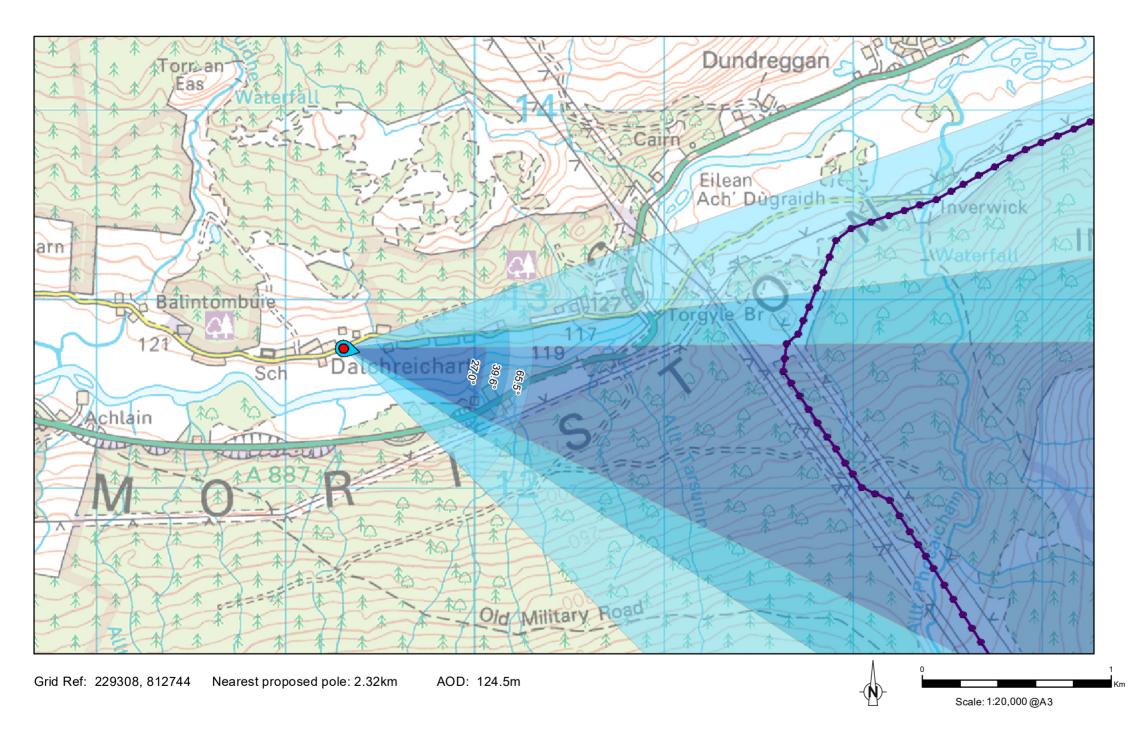

Key

Proposed 132kV Overhead Line

Proposed Pole Position

Follow the A887 to Torygle Bridge and turn onto the minor road towards Dalchreichart. Park in a safe place near the Binnilidh Mhor B&B. The VL faces south-east.

FIGURE EA3.6a VL4 Dalchreichart Drawing No. - 120009-D-EA3.6a Revision - 1.0.0

Date - 31/10/2022

## IMAGES FOR LANDSCAPE ASSESSMENT

Figure 3.6b - Visualisation Location 4: Dalchreichart

OS reference: 229308 E 812744 N Nearest proposed pole: 2.32km Ground level: 124.5m AOD Direction of view: 103°

Drawing No. - 120009-D-LV-3.6B-1.0.0 Date - 31.10.2022