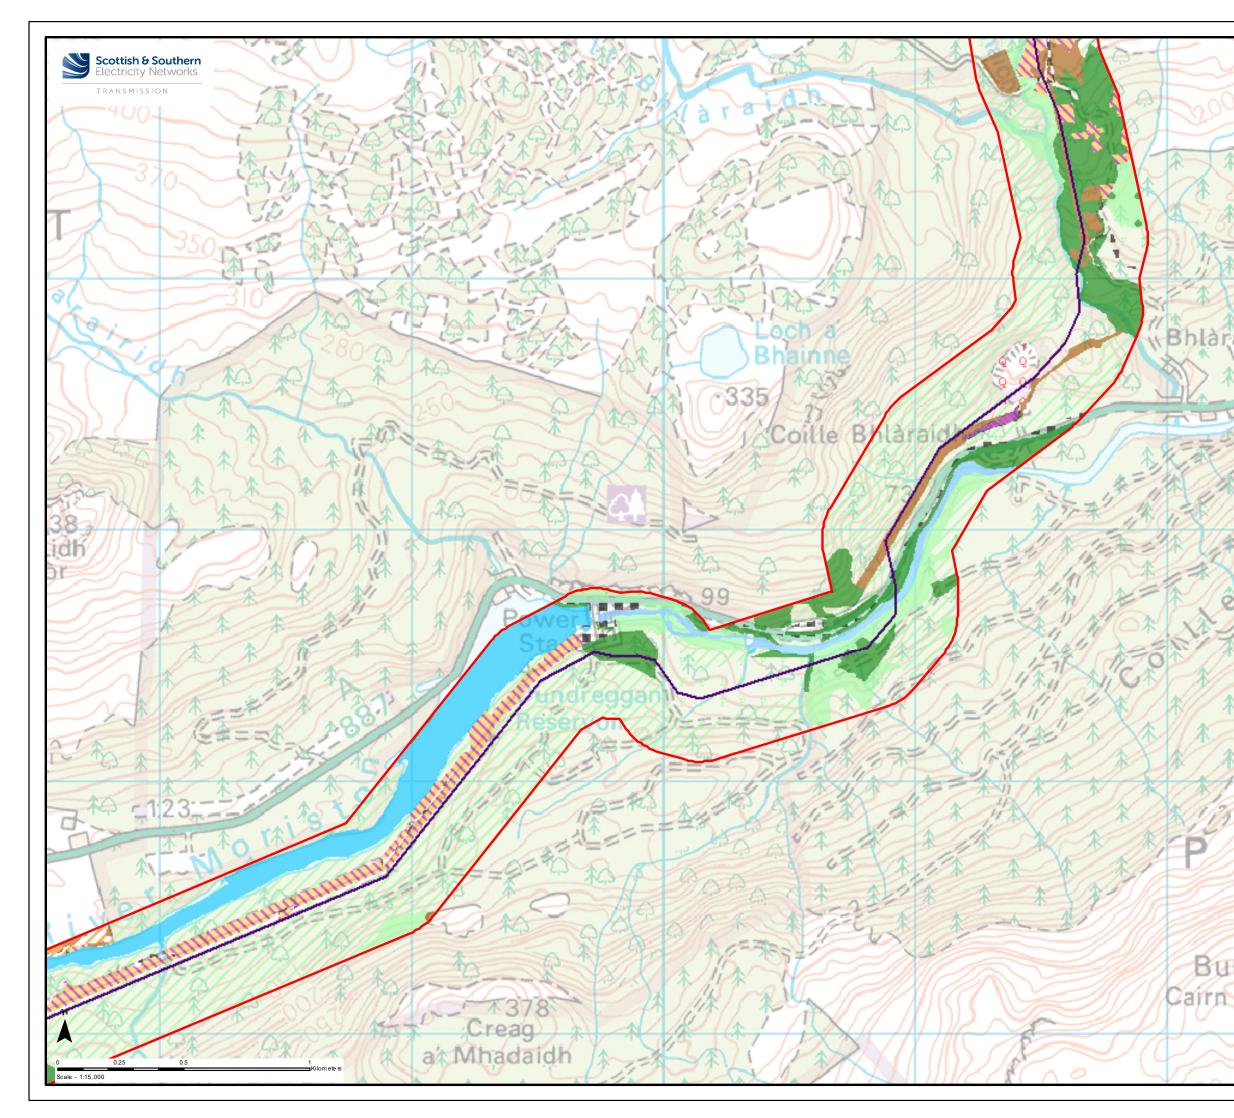

|                   | Kov                                                                                                      |
|-------------------|----------------------------------------------------------------------------------------------------------|
| 1                 | Кеу                                                                                                      |
| 1                 | Study Are a                                                                                              |
|                   | Consented Bhlaraidh Extension<br>Wind Farm Substation                                                    |
| ス                 | Fort Augustus Substation                                                                                 |
|                   | ——— Proposed 132kV Overhead Line                                                                         |
|                   | Proposed Underground Cable                                                                               |
|                   | Phase 1 Habitats                                                                                         |
| S-                | <b>Roads and Tracks</b>                                                                                  |
| ====              | Acid grassland - unimproved                                                                              |
| 00                | Basin mire                                                                                               |
| 100               | Blanket bog                                                                                              |
| (m                | Bracken - continuous                                                                                     |
| aidh              | Broadleaved woodland - plantation                                                                        |
|                   | Broadleaved woodland - semi-<br>natural                                                                  |
| 1                 | Buildings and gardens                                                                                    |
| 5/11              | Coniferous woodland - plantation                                                                         |
|                   | Coniferous woodland - recently-<br>felled plantation                                                     |
|                   | Coniferous woodland - semi-<br>natural                                                                   |
| The               | Flush and spring - acid flush                                                                            |
| 15                | Mixed woodland - plantation                                                                              |
| 2 (N              | Mixed woodland - semi-natural                                                                            |
| 1/46              | <b></b> Neutral grassland - semi-improved                                                                |
| VM                | Q Quarry                                                                                                 |
| 3/~               | Running water                                                                                            |
| 1PA               | Standing water                                                                                           |
| $\langle \rangle$ | Wet dwarf shrub heath                                                                                    |
| *                 | Wet heath / Scattered scrub                                                                              |
|                   | Wet modified bog                                                                                         |
| Ar                |                                                                                                          |
| J                 |                                                                                                          |
| 0                 |                                                                                                          |
| 6                 |                                                                                                          |
| -                 |                                                                                                          |
| 0                 |                                                                                                          |
| 0                 |                                                                                                          |
| 55                |                                                                                                          |
|                   | Reproduced by permission of Ordnance Survey on behalf of HMSO.                                           |
| $\sim$            | Crown copyright and database right 2022 all rights reserved.<br>Ordnance Survey Licence number EL273236. |
| rac               | Project No: LT295<br>Bhlaraidh Extension Wind Farm Grid                                                  |
| °60               | Project: Connection Works: Environmental<br>Appraisal                                                    |
| SIL               | Title: Figure 5.2b - Phase 1 Habitat Survey<br>Results                                                   |
| 3/                | Drawn by: LV Date: 01/11/2022                                                                            |
|                   | Drawing: 120009-D-EA5.2a-d-1.0.0                                                                         |
|                   |                                                                                                          |