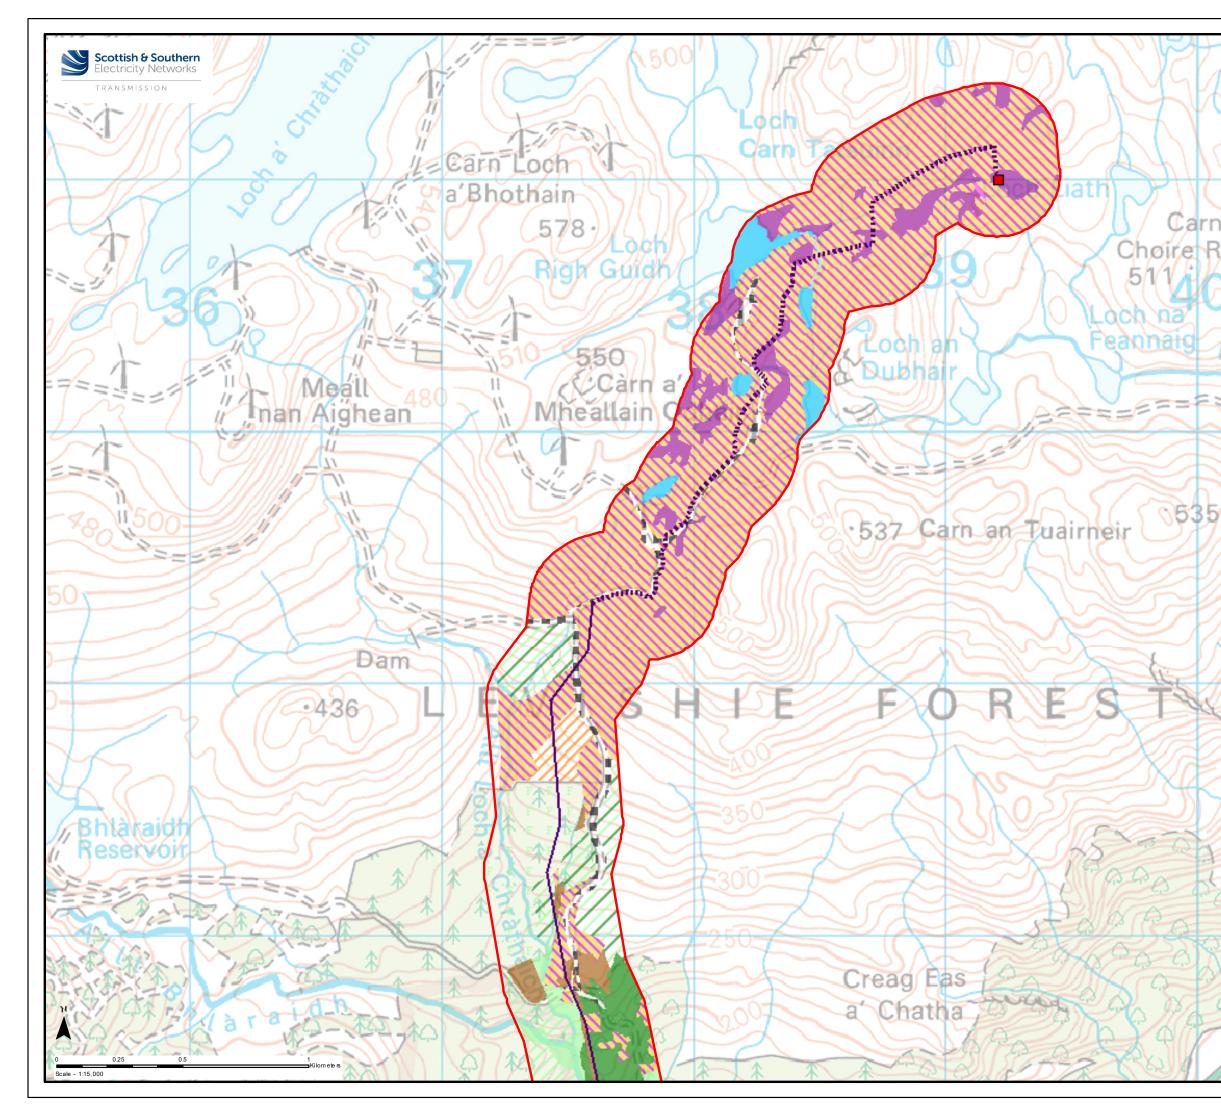

|               | Kass                                                                                                                                                                       |
|---------------|----------------------------------------------------------------------------------------------------------------------------------------------------------------------------|
| 1.1           | Кеу                                                                                                                                                                        |
| 2             | Study Area                                                                                                                                                                 |
|               | Consented Bhlaraidh Extension<br>Wind Farm Substation                                                                                                                      |
|               | Fort Augustus Substation                                                                                                                                                   |
|               | —— Proposed 132kV Overhead Line                                                                                                                                            |
|               | Proposed Underground Cable                                                                                                                                                 |
|               | Phase 1 Habitats                                                                                                                                                           |
|               | Roads and Tracks                                                                                                                                                           |
| 2.11          | Acid grassland - unimproved                                                                                                                                                |
| ainic         | Basin mire                                                                                                                                                                 |
|               | Blanket bog                                                                                                                                                                |
| 181           | Bracken - continuous                                                                                                                                                       |
| JVA           | Broadleaved woodland - plantation                                                                                                                                          |
| Att           | Broadleaved woodland - semi-<br>natural                                                                                                                                    |
| 5-1           | Buildings and gardens                                                                                                                                                      |
| HX==          | Coniferous woodland - plantation                                                                                                                                           |
| 3             | Coniferous woodland - recently-<br>felled plantation                                                                                                                       |
| 35            | Coniferous woodland - semi-<br>natural                                                                                                                                     |
| ))            | Flush and spring - a cid flush                                                                                                                                             |
|               | Mixed woodland - plantation                                                                                                                                                |
| 211           | Mixed woodland - semi-natural                                                                                                                                              |
|               | <b>55</b> Neutral grassland - semi-improved                                                                                                                                |
|               | Q Quarry                                                                                                                                                                   |
|               | Running water                                                                                                                                                              |
|               | Standing water                                                                                                                                                             |
| $\sqrt{r}$    | Wet dwarf shrub heath                                                                                                                                                      |
| X             | Wet heath / Scattered scrub                                                                                                                                                |
| P2            | Wet modified bog                                                                                                                                                           |
| 51            |                                                                                                                                                                            |
|               |                                                                                                                                                                            |
| $\rightarrow$ |                                                                                                                                                                            |
| N.            |                                                                                                                                                                            |
| A             |                                                                                                                                                                            |
| XX            |                                                                                                                                                                            |
| 1ª            |                                                                                                                                                                            |
| 5- al         |                                                                                                                                                                            |
| IX            |                                                                                                                                                                            |
| 3 6.96        |                                                                                                                                                                            |
|               | Reproduced by permission of Ordnance Survey on behalf of HMSO.<br>Crown copyright and database right 2022 all rights reserved.<br>Ordnance Survey Licence number EL273236. |
| nt            | Project No: LT295<br>Bhlaraidh Extension Wind Farm Grid                                                                                                                    |
| S.C.          | Project: Connection Works: Environmental<br>Appraisal                                                                                                                      |
| - Int         | Title: Figure 5.2a - Phase 1 Habitat Survey<br>Results                                                                                                                     |
| 11            |                                                                                                                                                                            |
|               | Drawn by: LV Date: 01/11/2022                                                                                                                                              |
|               | Drawing: 120009-D-EA5.2a-d-1.0.0                                                                                                                                           |