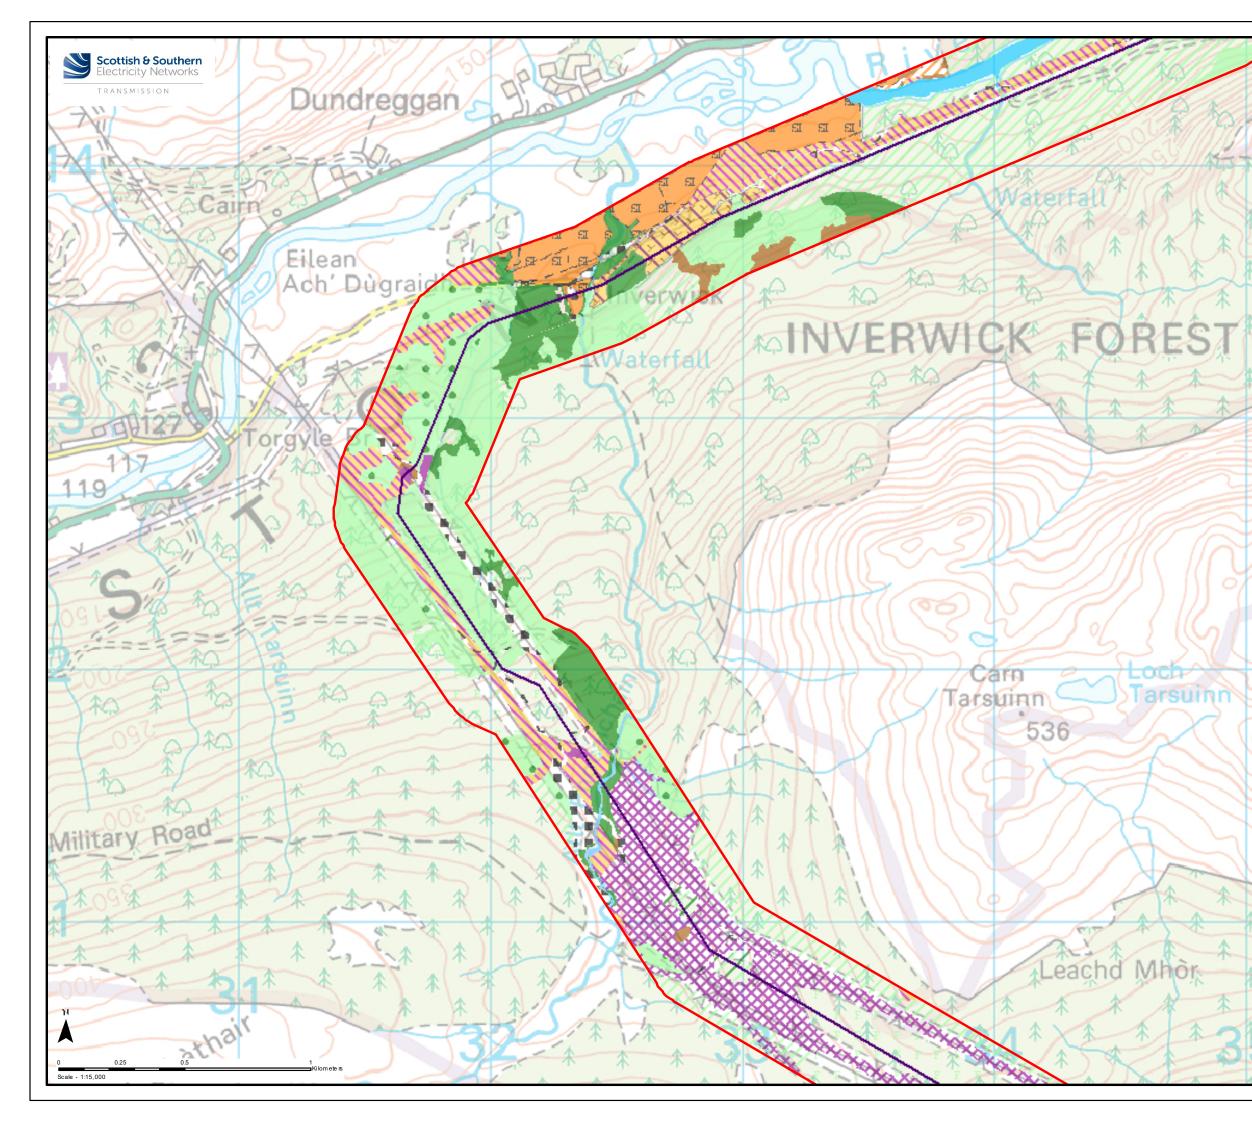

|        | Кеу                                                                                                                                                                              |
|--------|----------------------------------------------------------------------------------------------------------------------------------------------------------------------------------|
|        | Study Area                                                                                                                                                                       |
|        | Consented Bhlaraidh Extension<br>Wind Farm Substation                                                                                                                            |
| 15     | <ul> <li>Fort Augustus Substation</li> <li>Proposed 132kV Overhead Line</li> </ul>                                                                                               |
| -      | Proposed Underground Cable                                                                                                                                                       |
| ai     | Phase 1 Habitats                                                                                                                                                                 |
| $\sim$ |                                                                                                                                                                                  |
|        | Roads and Tracks     Acid grassland - unimproved                                                                                                                                 |
| 21     | Basin mire                                                                                                                                                                       |
| 2      | Blanket bog                                                                                                                                                                      |
|        | Bracken - continuous                                                                                                                                                             |
|        | Broadleaved woodland - plantation                                                                                                                                                |
| 2      | Broadleaved woodland - semi-<br>natural                                                                                                                                          |
| -      | Buildings and gardens                                                                                                                                                            |
|        | Coniferous woodland - plantation                                                                                                                                                 |
|        | Coniferous woodland - recently-<br>felled plantation                                                                                                                             |
|        | Coniferous woodland - semi-<br>natural                                                                                                                                           |
|        | Flush and spring - acid flush                                                                                                                                                    |
| 2      | Mixed woodland - plantation                                                                                                                                                      |
|        | Mixed woodland - semi-natural                                                                                                                                                    |
|        | <b>Neutral grassland - semi-improved</b>                                                                                                                                         |
|        | Q Quarry                                                                                                                                                                         |
|        | Running water                                                                                                                                                                    |
| $\Box$ | Standing water Wet dwarf shrub heath                                                                                                                                             |
|        | Wet dwall shub heath                                                                                                                                                             |
| 1      | Wet nearly scallered scrub                                                                                                                                                       |
|        | wet modified bog                                                                                                                                                                 |
| 15     |                                                                                                                                                                                  |
| _      |                                                                                                                                                                                  |
| -      |                                                                                                                                                                                  |
| 15     |                                                                                                                                                                                  |
| 12     |                                                                                                                                                                                  |
| C      |                                                                                                                                                                                  |
| 7      |                                                                                                                                                                                  |
| 2      | Reproduced by permission of Ordnan ce Survey on behalf of HM SO.<br>Crown copynight and database right 2022 all rights reserved.<br>Ordnan ce Survey Licen ce num ber EL 273236. |
| -2     | Project No: LT295                                                                                                                                                                |
|        | Bhlaraidh Extension Wind Farm Grid<br>Project: Connection Works: Environmental<br>Appraisal                                                                                      |
| 5      | Title: Figure 5.2c - Phase 1 Habitat Survey<br>Results                                                                                                                           |
|        | Drawn by: LV Date: 01/11/2022                                                                                                                                                    |
|        | Drawing: 120009-D-EA5.2a-d-1.0.0                                                                                                                                                 |
|        |                                                                                                                                                                                  |