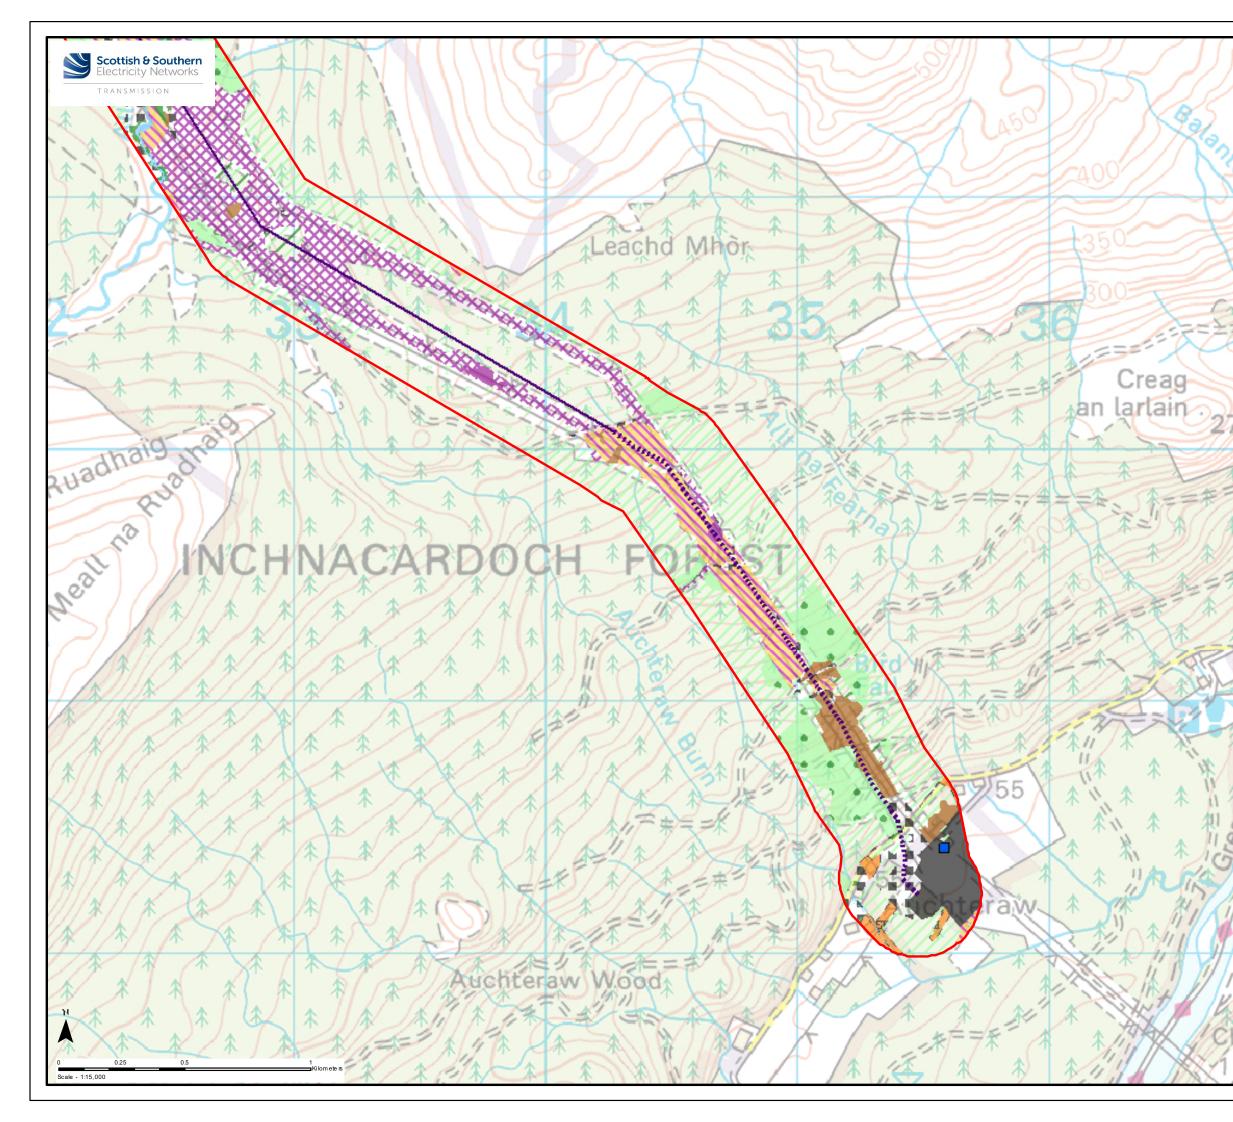

| h             | Кеу                                                                                                      |
|---------------|----------------------------------------------------------------------------------------------------------|
| 6             | Study Area                                                                                               |
| RV.           | Consented Bhlaraidh Extension                                                                            |
| 8             | Wind Farm Substation                                                                                     |
| )(\           | Fort Augustus Substation                                                                                 |
| ()            | ——— Proposed 132kV Overhead Line                                                                         |
| 05/           | Proposed Underground Cable                                                                               |
| XA            | Phase 1 Habitats                                                                                         |
| XX7           | Roads and Tracks                                                                                         |
|               | Acid grassland - unimproved                                                                              |
|               | Basin mire                                                                                               |
| $\times V$    | Blanket bog                                                                                              |
| A DA          | Bracken - continuous                                                                                     |
| == 5          | Broadleaved woodland - plantation                                                                        |
| 112           | Broadleaved woodland - semi-<br>natural                                                                  |
| -11           | Buildings and gardens                                                                                    |
| N/            | Coniferous woodland - plantation                                                                         |
| 72            | Coniferous woodland - recently-                                                                          |
| 1//           | felled plantation                                                                                        |
|               | Coniferous woodland - semi-                                                                              |
| 25            | natural                                                                                                  |
| 20            | Flush and spring - a cid flush                                                                           |
| CENT.         | Mixed woodland - plantation                                                                              |
| G.            | <b>ST</b> Neutral grassland - semi-improved                                                              |
| 1 = -1        | Q Quarry                                                                                                 |
| *             | Running water                                                                                            |
| A T           | Standing water                                                                                           |
| 1 E           | Wet dwarf shrub heath                                                                                    |
| 36L           | Wet heath / Scattered scrub                                                                              |
|               | Wet modified bog                                                                                         |
| 10-           |                                                                                                          |
| AV.           |                                                                                                          |
| 7/2           |                                                                                                          |
| 0             |                                                                                                          |
| $\varphi_{1}$ |                                                                                                          |
| 7             |                                                                                                          |
| 9///          |                                                                                                          |
|               |                                                                                                          |
|               |                                                                                                          |
| 11;           | Reproduced by permission of Ordnance Survey on behalf of HMSO.                                           |
| 1.            | Crown copyright and database right 2022 all rights reserved.<br>Ordnance Survey Licence number EL273236. |
| 1 -1          | Project No: LT295                                                                                        |
| 1/1           | Bhlaraidh Extension Wind Farm Grid<br>Project: Connection Works: Environmental                           |
| Tor           | Appraisal                                                                                                |
| boil          | Title: Figure 5.2d - Phase 1 Habitat Survey<br>Results                                                   |
| ION           |                                                                                                          |
| 173           | Drawn by: LV Date: 01/11/2022                                                                            |
|               | Drawing: 120009-D-EA5.2a-d-1.0.0                                                                         |