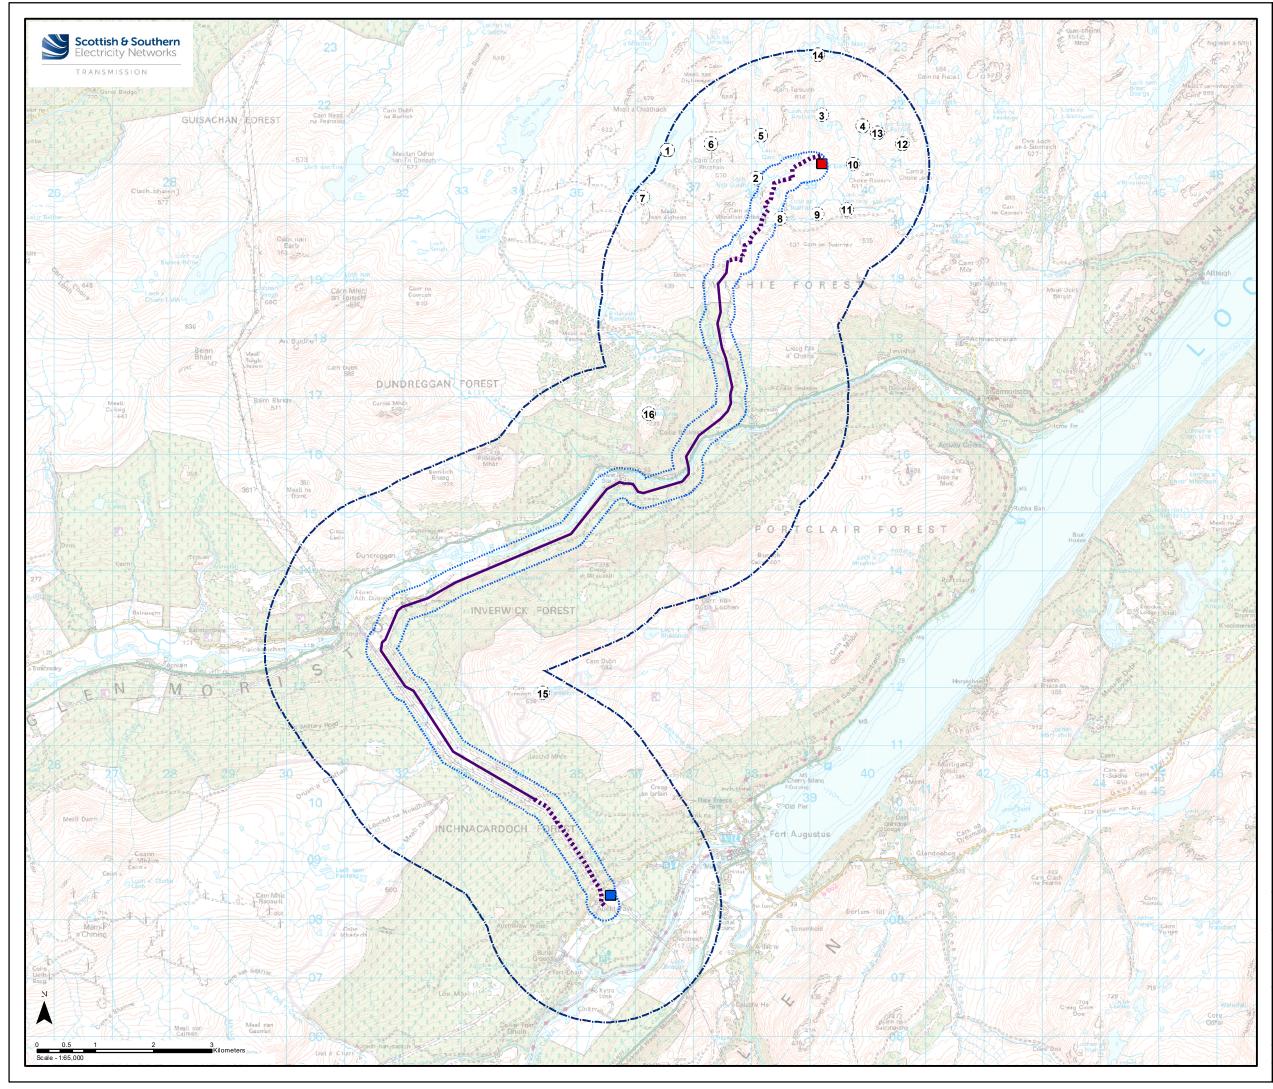

## Key

|   | Consented Bhlaraidh Extension<br>Wind Farm Substation |
|---|-------------------------------------------------------|
|   | Fort Augustus Substation                              |
|   | Proposed 132kV Overhead Line                          |
|   | Proposed Underground Cable                            |
|   | Breeding Bird Survey Area                             |
|   | Raptor and Owl Survey Area                            |
| Ō | Lochs surveyed for diver sp.                          |

| Reproduced by permission of Ordnance Survey on behalf of HMSO.<br>Crown copyright and database right 2022 all rights reserved.<br>Ordnance Survey Licence number EL273236. |                                                                                    |  |
|----------------------------------------------------------------------------------------------------------------------------------------------------------------------------|------------------------------------------------------------------------------------|--|
| Project No:                                                                                                                                                                | LT295                                                                              |  |
| Project:                                                                                                                                                                   | Bhlaraidh Extension Wind Farm Grid<br>Connection Works: Environmental<br>Appraisal |  |
| Title:                                                                                                                                                                     | Figure 6.1 - Ornithology Survey Areas                                              |  |
| Drawn by:                                                                                                                                                                  | LV Date: 31/10/2022                                                                |  |
| Drawing:                                                                                                                                                                   | 120009-D-EA6.1-1.0.0                                                               |  |
|                                                                                                                                                                            |                                                                                    |  |