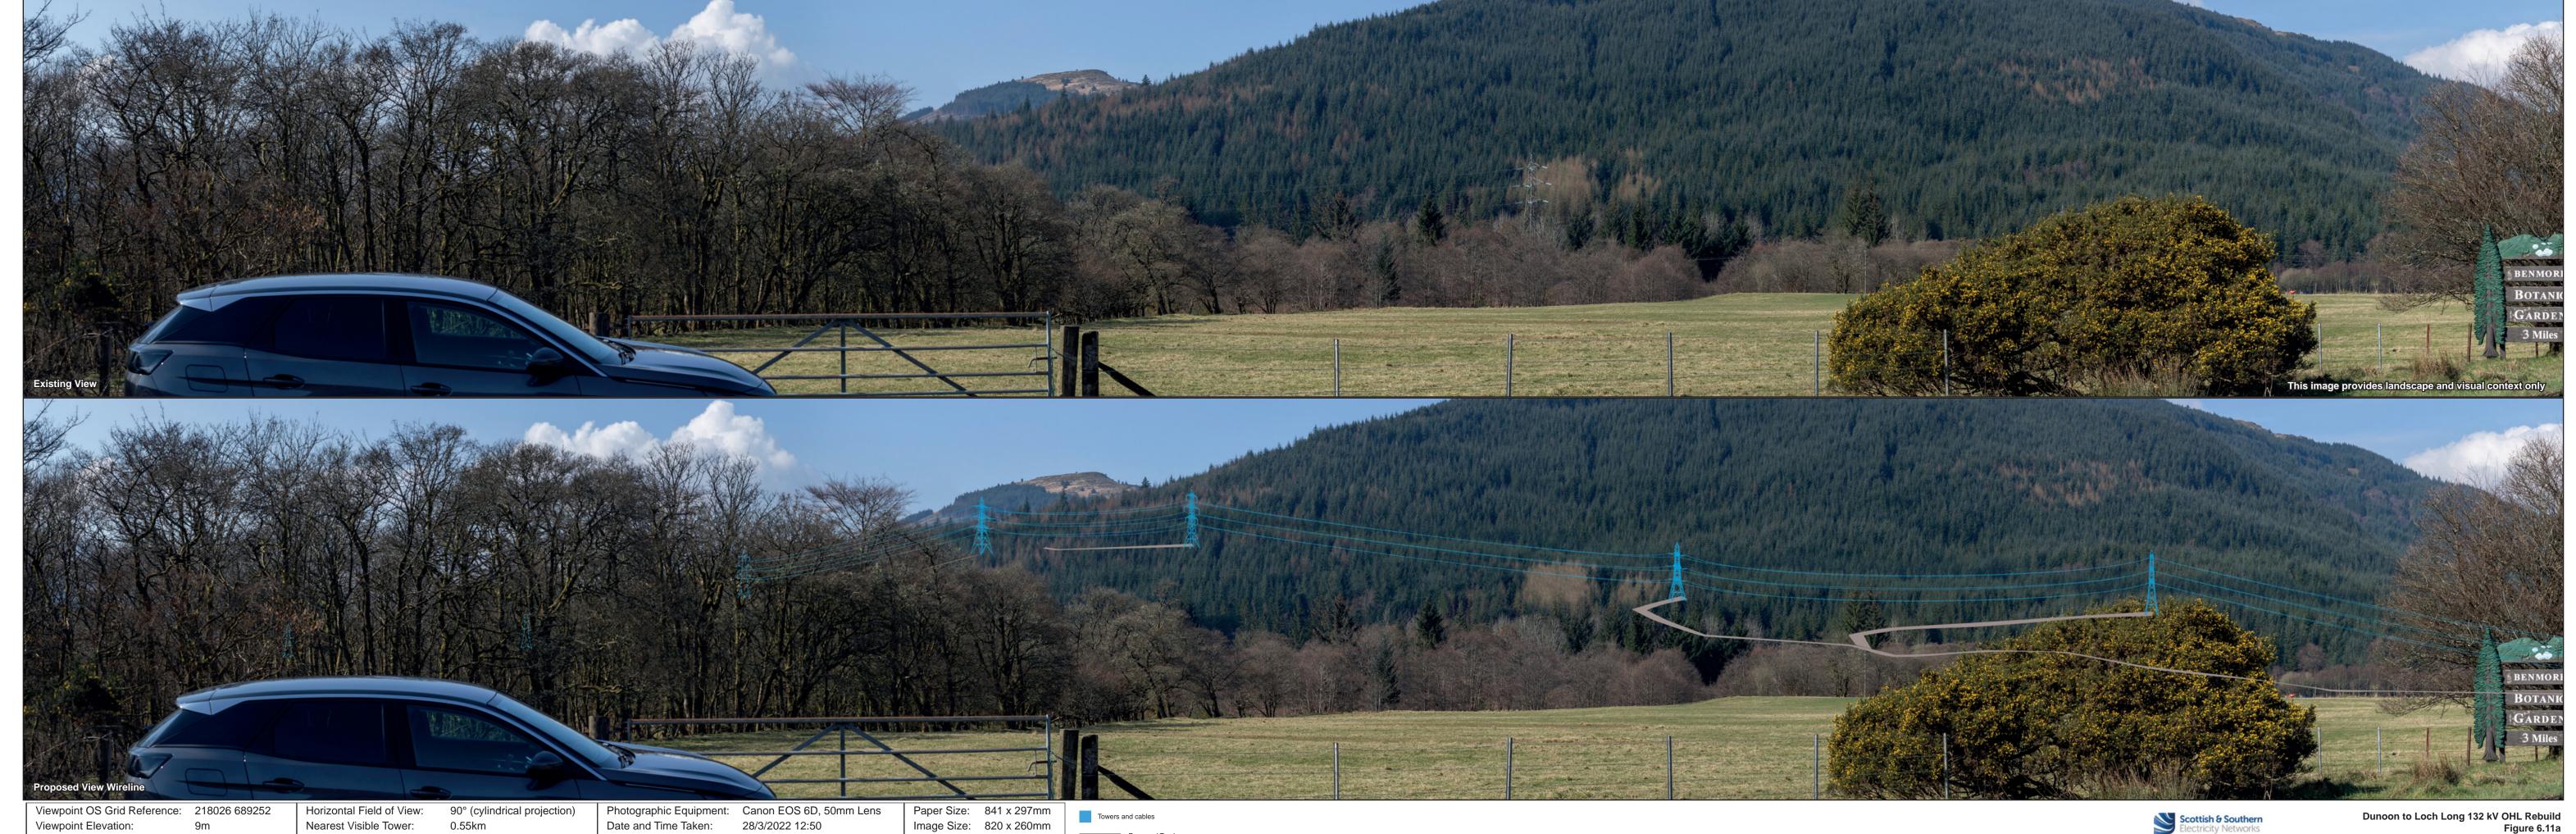

Proposed Tracks

1.5m AGL

Camera Height:

275°

Principal Viewing Distance: 812.5mm

Direction of View:

Scottish & Southern Electricity Networks

Viewpoint OS Grid Reference: 218026 689252 Viewpoint Elevation: Direction of View:

275°

Nearest Visible Tower: Principal Viewing Distance: 812.5mm

Horizontal Field of View: 90° (cylindrical projection) 0.55km

Photographic Equipment: Canon EOS 6D, 50mm Lens 28/3/2022 12:50 Date and Time Taken: Camera Height: 1.5m AGL

Paper Size: 841 x 297mm

Image Size: 820 x 260mm

Note: The photomontage illustrates the position of the proposed tracks only. It does not show any associated earthworks or upgrades to existing tracks.