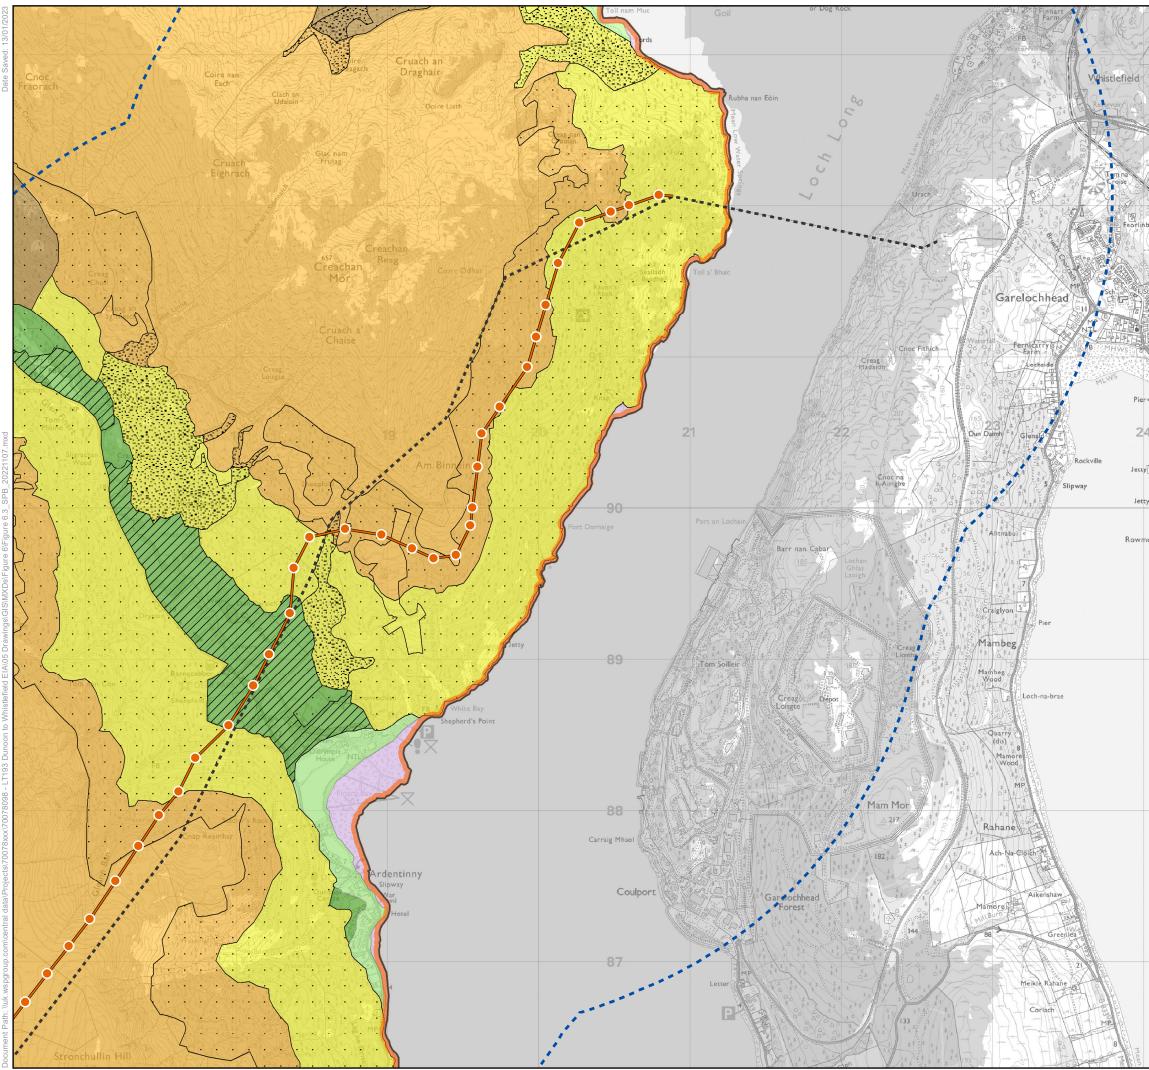

## Key

N

---- Existing OHL

• Proposed Tower Position

Proposed OHL Alignment

Proposed Development Theoretically Visible \*

3km Study Area

Garden and Designed Landscape

Loch Lomond and The Trossachs National Park

## NatureScot Landscape Character Types

Glen Sides

Hills

Sea Loch Foreshores

Sea Loch Shore Fringes

Strath and Glen Floors

Upland Glens

## Landcover

| Farmed       |
|--------------|
| <br>Forested |
| Open         |
| Wooded       |

\* Refer to Figure 6.2, Zone of Theoretical Visibility for more detailed plans showing the theoretical, visibility of the proposed OHL.

The ZTV is calculated based on the OHL tower height of proposed new towers and a viewer height of 1.6m above ground level. Tower visbility is cut off at 10km. The terrain model assumes bare ground and is derived from OS Terrain 5 data. Earth curvature and atmosphere refraction have been taken into account. 0 0.5 1

. Kilometres

TRANSMISSION

Dunoon to Loch Long 132kV OHL Rebuild

Fig 6.3 LLTNP Landscape Character Types and Landscape Designations Page 3 of 3

|        |           |          | •  |           |             |
|--------|-----------|----------|----|-----------|-------------|
| Date:  | 13/01/202 | 3        |    | Scale:    | 25,000 @ A3 |
| Drawn: | AS        | Checked: | IM | Approved: | JG          |