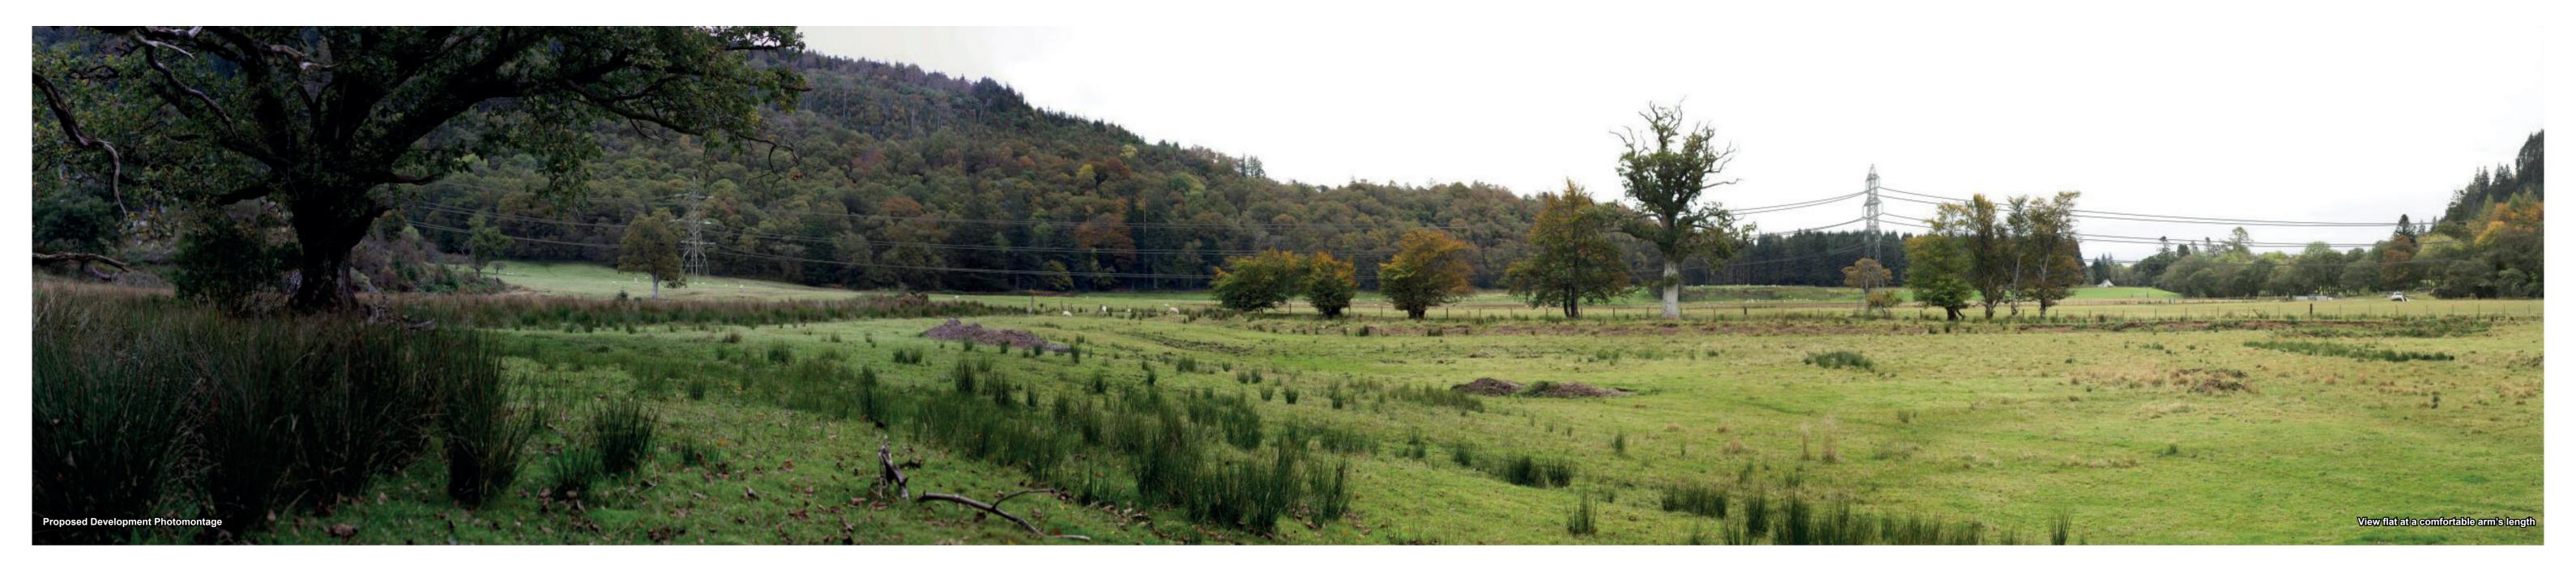

Viewpoint Elevation:

Direction of View:

Nearest Visible Tower: 0.55km

Principal Viewing Distance: 812.5mm

Date and Time Taken:

Camera Height:

11/10/2022 11:20

1.5m AGL

Scottish & Southern Electricity Networks

| Viewpoint OS Grid Reference |
|-----------------------------|
| Viewpoint Elevation:        |
| Direction of View:          |

ice: 218002 689247 165°

Nearest Visible Tower: 0.55km

Horizontal Field of View: 90° (cylindrical projection) Principal Viewing Distance: 812.5mm

Date and Time Taken: Camera Height:

Photographic Equipment: Canon EOS 6D, 50mm Lens 11/10/2022 11:20 1.5m AGL

Paper Size: 841 x 297mm