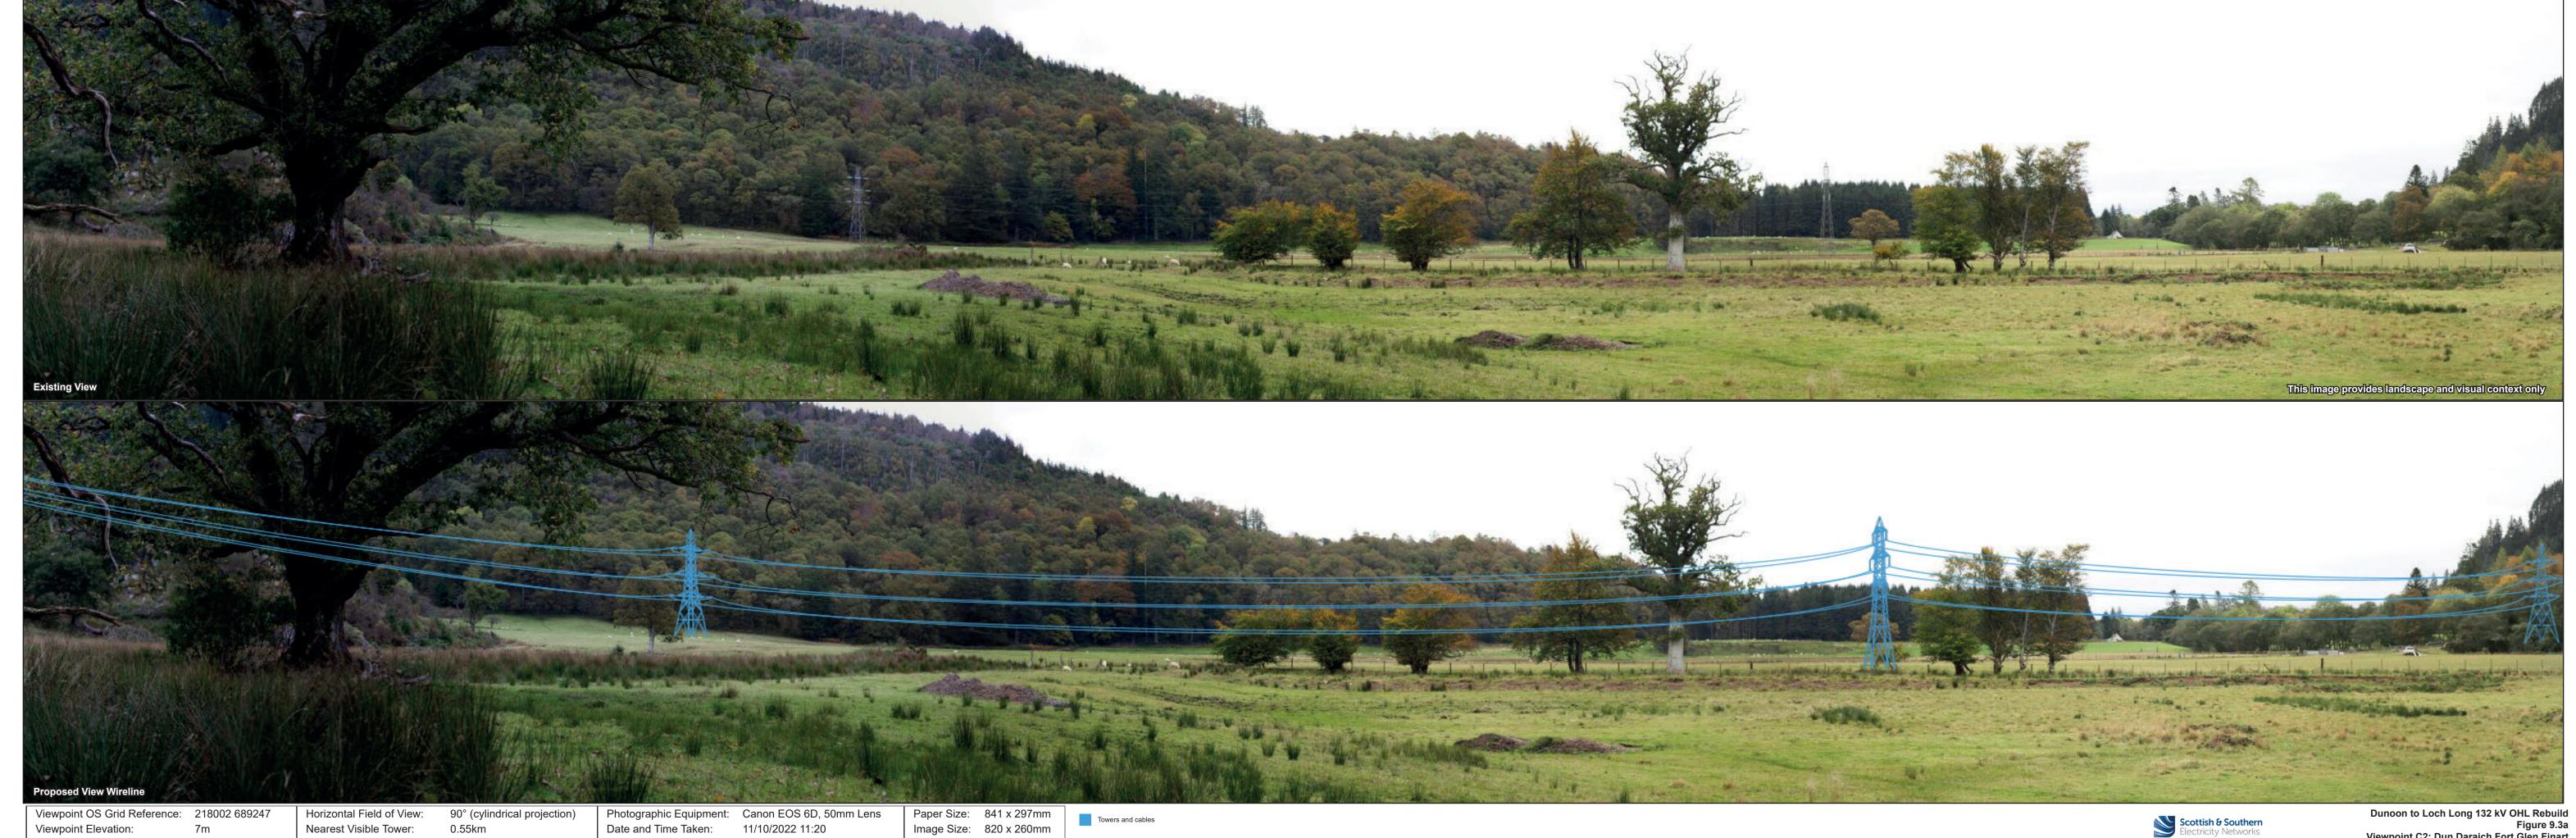

Viewpoint Elevation:

Direction of View:

Nearest Visible Tower: 0.55km

Principal Viewing Distance: 812.5mm

Date and Time Taken:

Camera Height:

11/10/2022 11:20

1.5m AGL

Scottish & Southern Electricity Networks

| Viewpoint OS Grid Reference |
|-----------------------------|
| Viewpoint Elevation:        |
| Direction of View:          |

ice: 218002 689247 165°

Nearest Visible Tower: 0.55km

Horizontal Field of View: 90° (cylindrical projection) Principal Viewing Distance: 812.5mm

Date and Time Taken: Camera Height:

Photographic Equipment: Canon EOS 6D, 50mm Lens 11/10/2022 11:20 1.5m AGL

Paper Size: 841 x 297mm