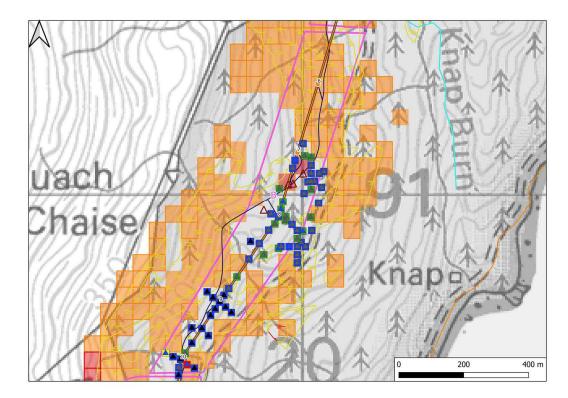

## ANNEX C. DETAILED ASSESSMENT GIS IMAGES

Image A2: Aerial overview of PSA Area A

Image A4: OS overview of PSA Area A

Image A3: OS overview with DTM slope data of PSA Area A

Image B2: Aerial overview of PSA Area B