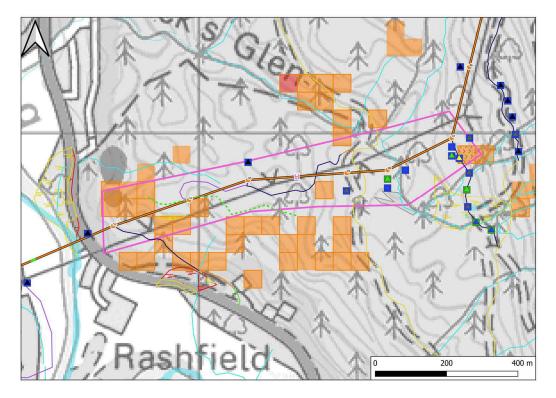

## ANNEX C. DETAILED ASSESSMENT GIS IMAGES

Image A2: Aerial overview of PSA Area A

Image A4: OS overview of PSA Area A

Image A3: OS overview with DTM slope data of PSA Area A

Image B2: Aerial overview of PSA Area B