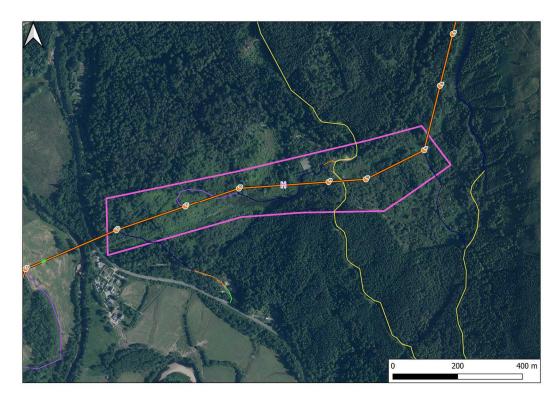

## ANNEX C. DETAILED ASSESSMENT GIS IMAGES

Image A2: Aerial overview of PSA Area A

Image A4: OS overview of PSA Area A

Image A3: OS overview with DTM slope data of PSA Area A

Image B2: Aerial overview of PSA Area B