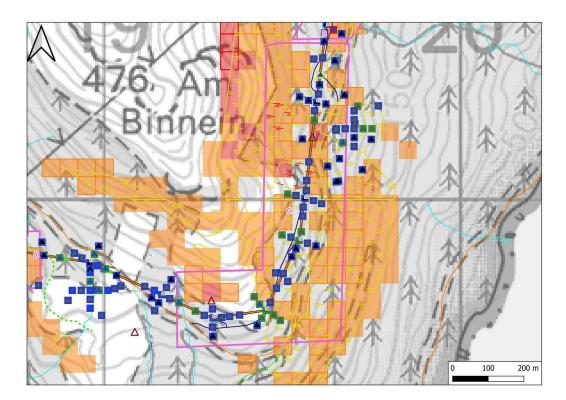

## ANNEX C. DETAILED ASSESSMENT GIS IMAGES

Image A2: Aerial overview of PSA Area A

Image A4: OS overview of PSA Area A

Image A3: OS overview with DTM slope data of PSA Area A

Image B2: Aerial overview of PSA Area B