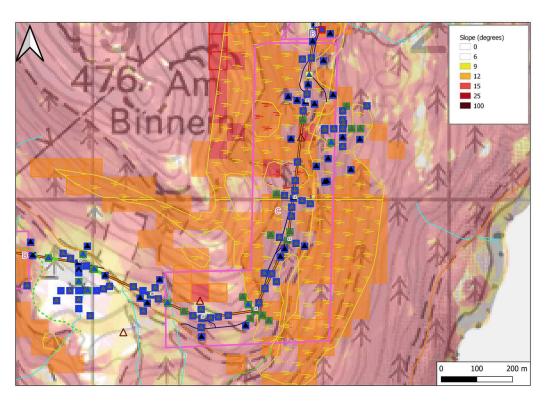

## ANNEX C. DETAILED ASSESSMENT GIS IMAGES

Image A2: Aerial overview of PSA Area A

Image A4: OS overview of PSA Area A

Image A3: OS overview with DTM slope data of PSA Area A

Image B2: Aerial overview of PSA Area B