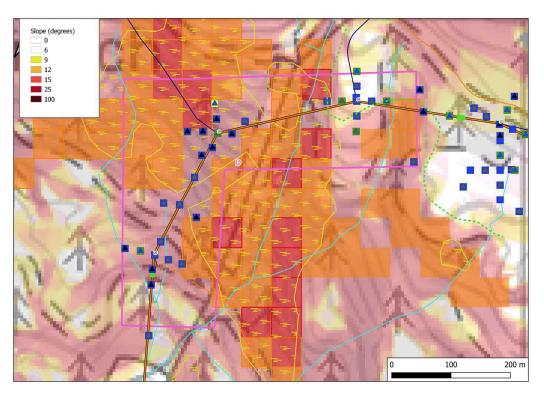

Image B4: OS overview of PSA Area B

Image B3: OS overview with DTM slope data of PSA Area B

Image C2: Aerial overview of PSA Area C

Image C4: OS overview of PSA Area C

Image C3: OS overview with DTM slope data of PSA Area C