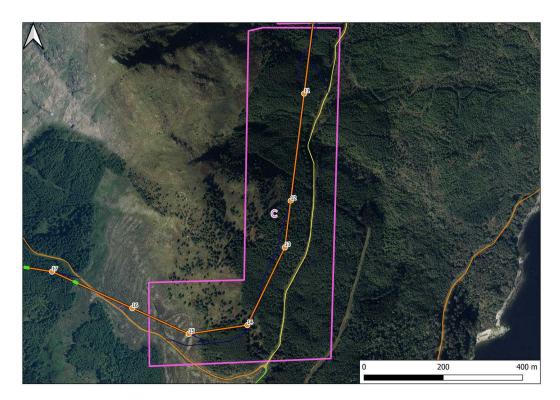

Image B4: OS overview of PSA Area B

Image B3: OS overview with DTM slope data of PSA Area B

Image C2: Aerial overview of PSA Area C

Image C4: OS overview of PSA Area C

Image C3: OS overview with DTM slope data of PSA Area C