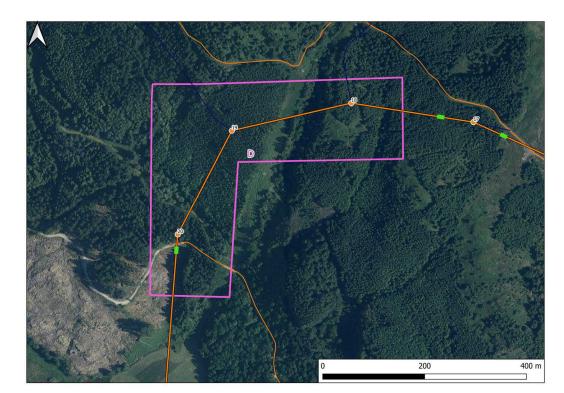

Image B4: OS overview of PSA Area B

Image B3: OS overview with DTM slope data of PSA Area B

Image C2: Aerial overview of PSA Area C

Image C4: OS overview of PSA Area C

Image C3: OS overview with DTM slope data of PSA Area C