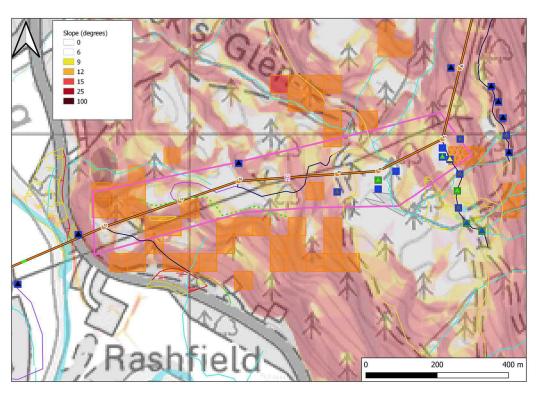

## ANNEX C. DETAILED ASSESSMENT GIS IMAGES

Image A2: Aerial overview of PSA Area A

Image A4: OS overview of PSA Area A

Image A3: OS overview with DTM slope data of PSA Area A

Image B2: Aerial overview of PSA Area B