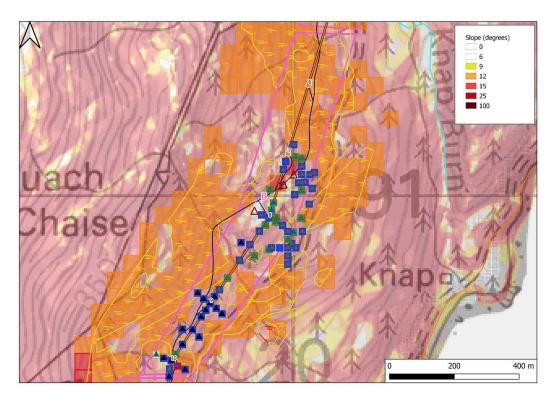

## ANNEX C. DETAILED ASSESSMENT GIS IMAGES

Image A2: Aerial overview of PSA Area A

Image A4: OS overview of PSA Area A

Image A3: OS overview with DTM slope data of PSA Area A

Image B2: Aerial overview of PSA Area B