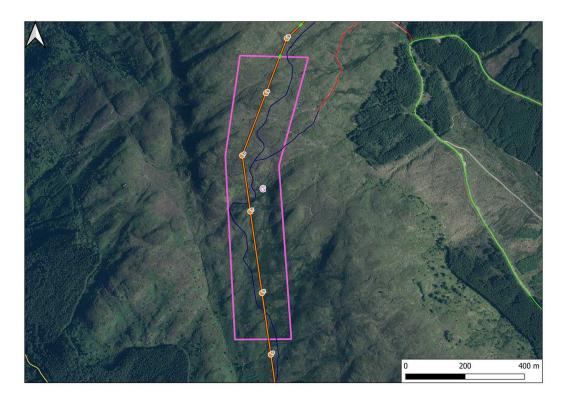

## ANNEX C. DETAILED ASSESSMENT GIS IMAGES

Image A2: Aerial overview of PSA Area A

Image A4: OS overview of PSA Area A

Image A3: OS overview with DTM slope data of PSA Area A

Image B2: Aerial overview of PSA Area B