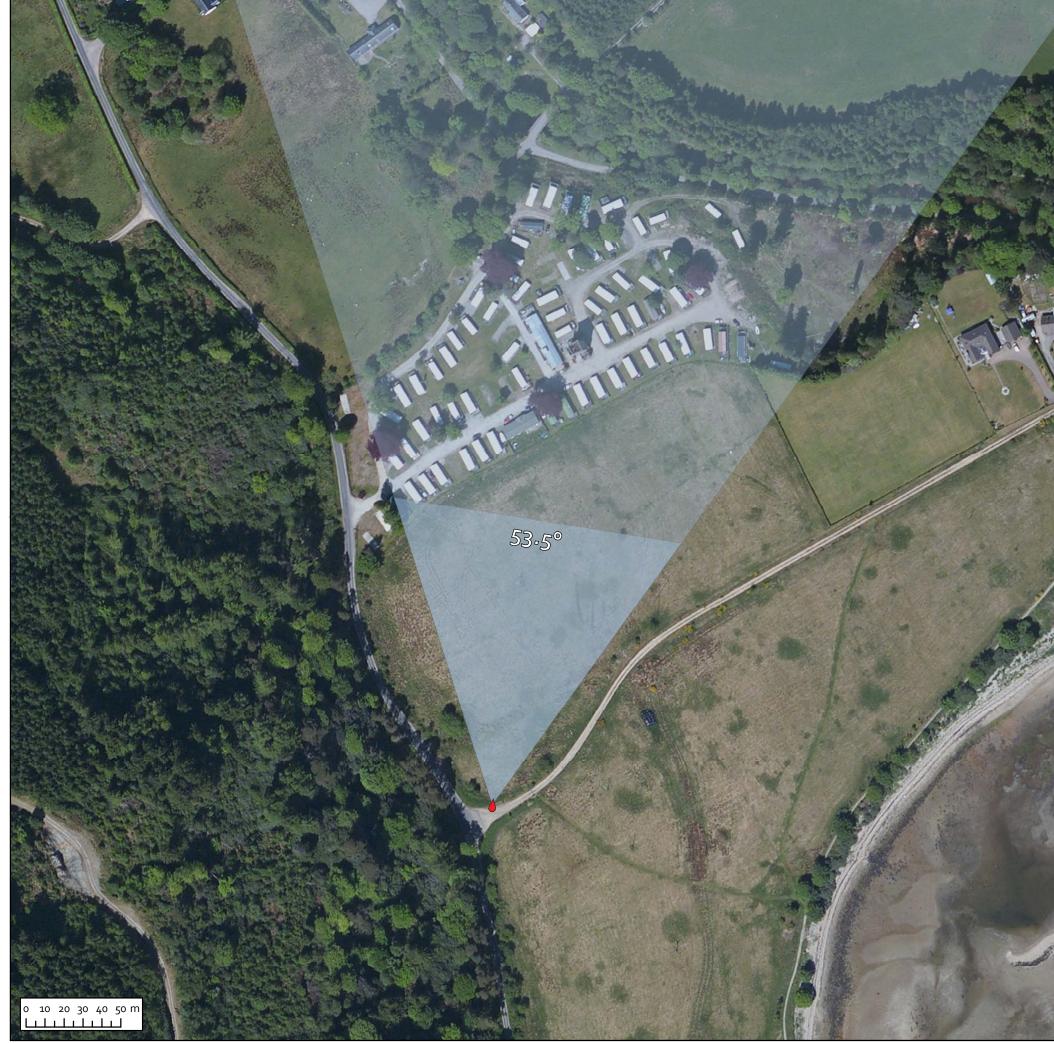

## Legend

Viewpoint location

## VPo3: Glenfinart

Viewpoint OS reference: 218424, 688177 Viewpoint elevation: 12m

Viewpoint elevation: 12m
Direction of view: 9°
Distance to proposed OHL: 1.1km

© Crown copyright and database rights 2022 Ordnance Survey 01000316;

© Crown copyright and database rights 2022 Ordnance Survey 010003167