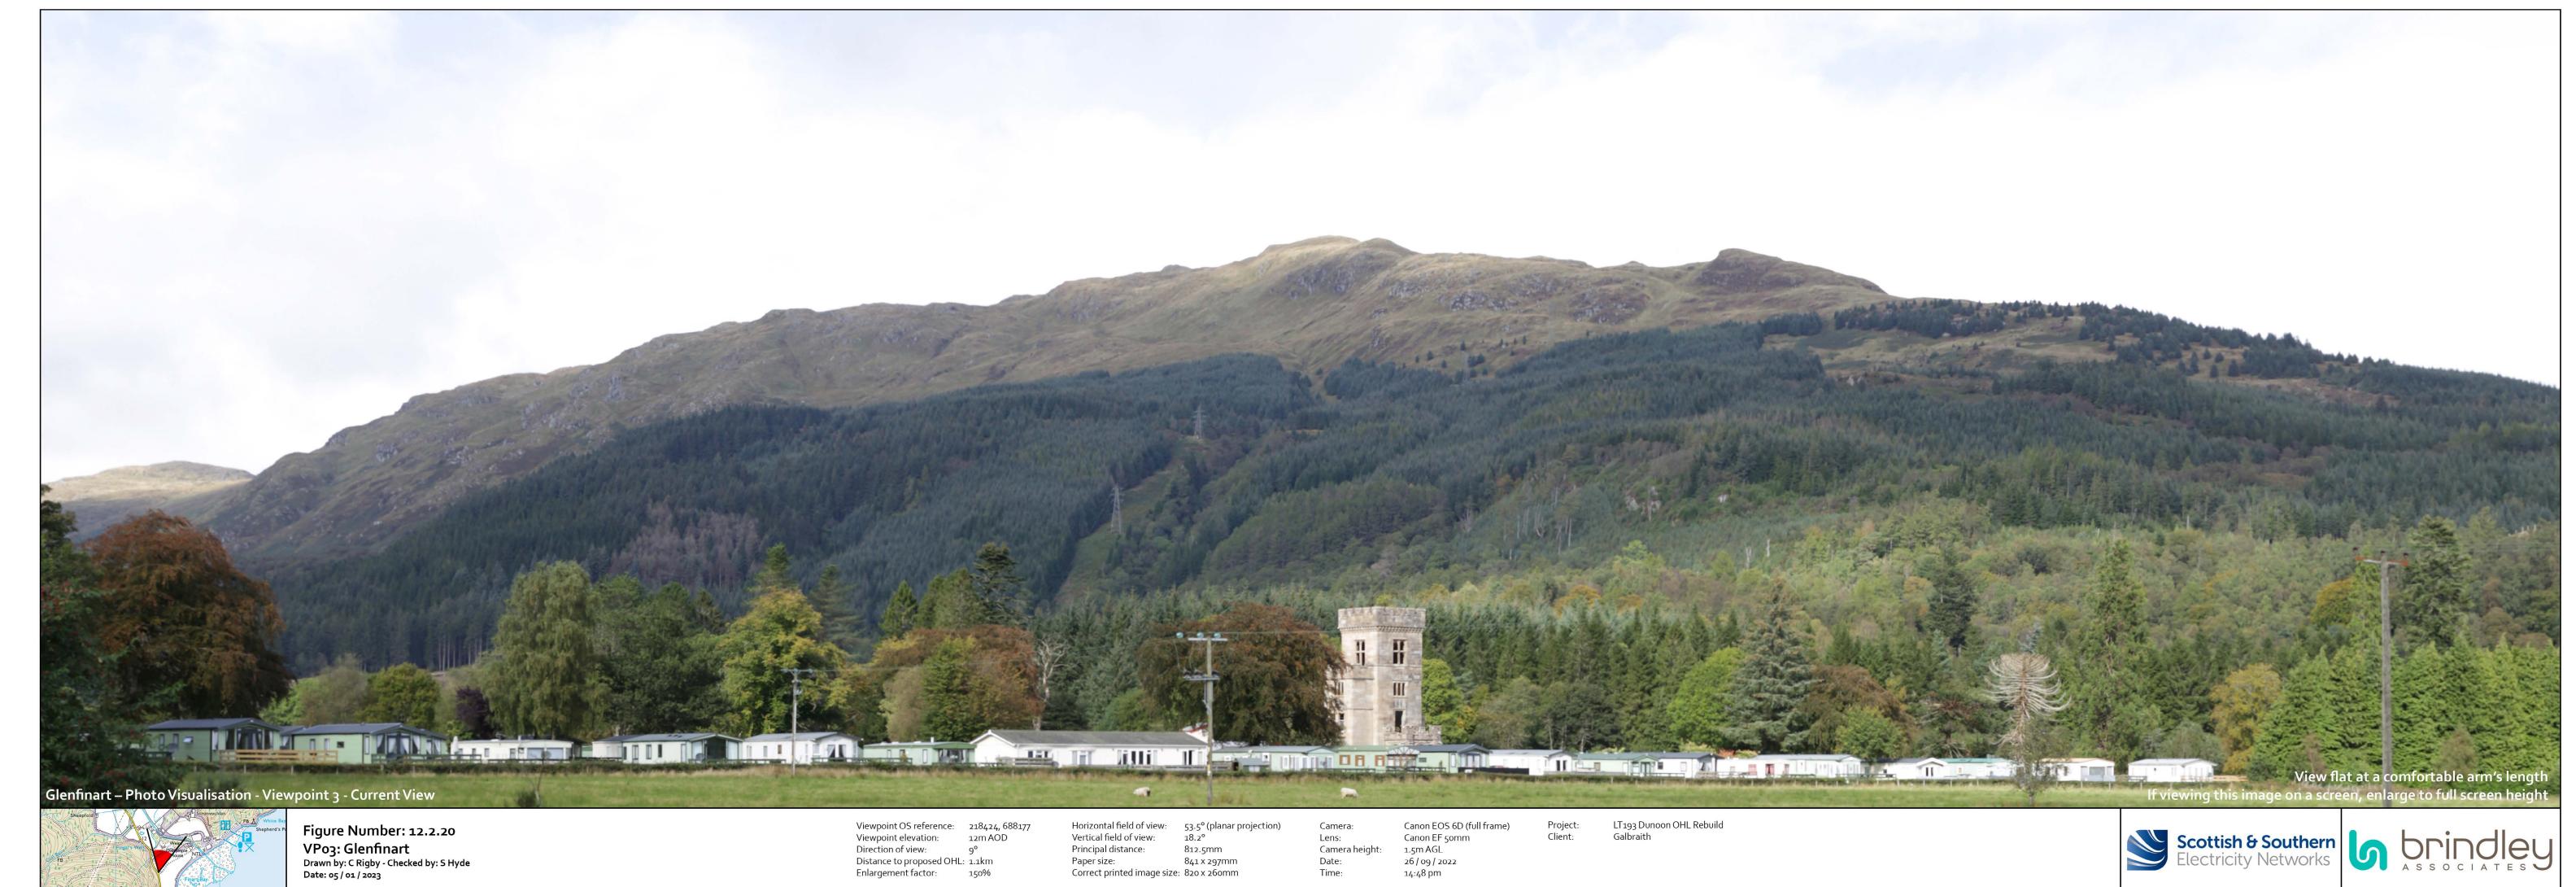

## VPo3: Glenfinart

Viewpoint OS reference: 218424, 688177 Viewpoint elevation: 12m

Viewpoint elevation: 12m
Direction of view: 9°
Distance to proposed OHL: 1.1km