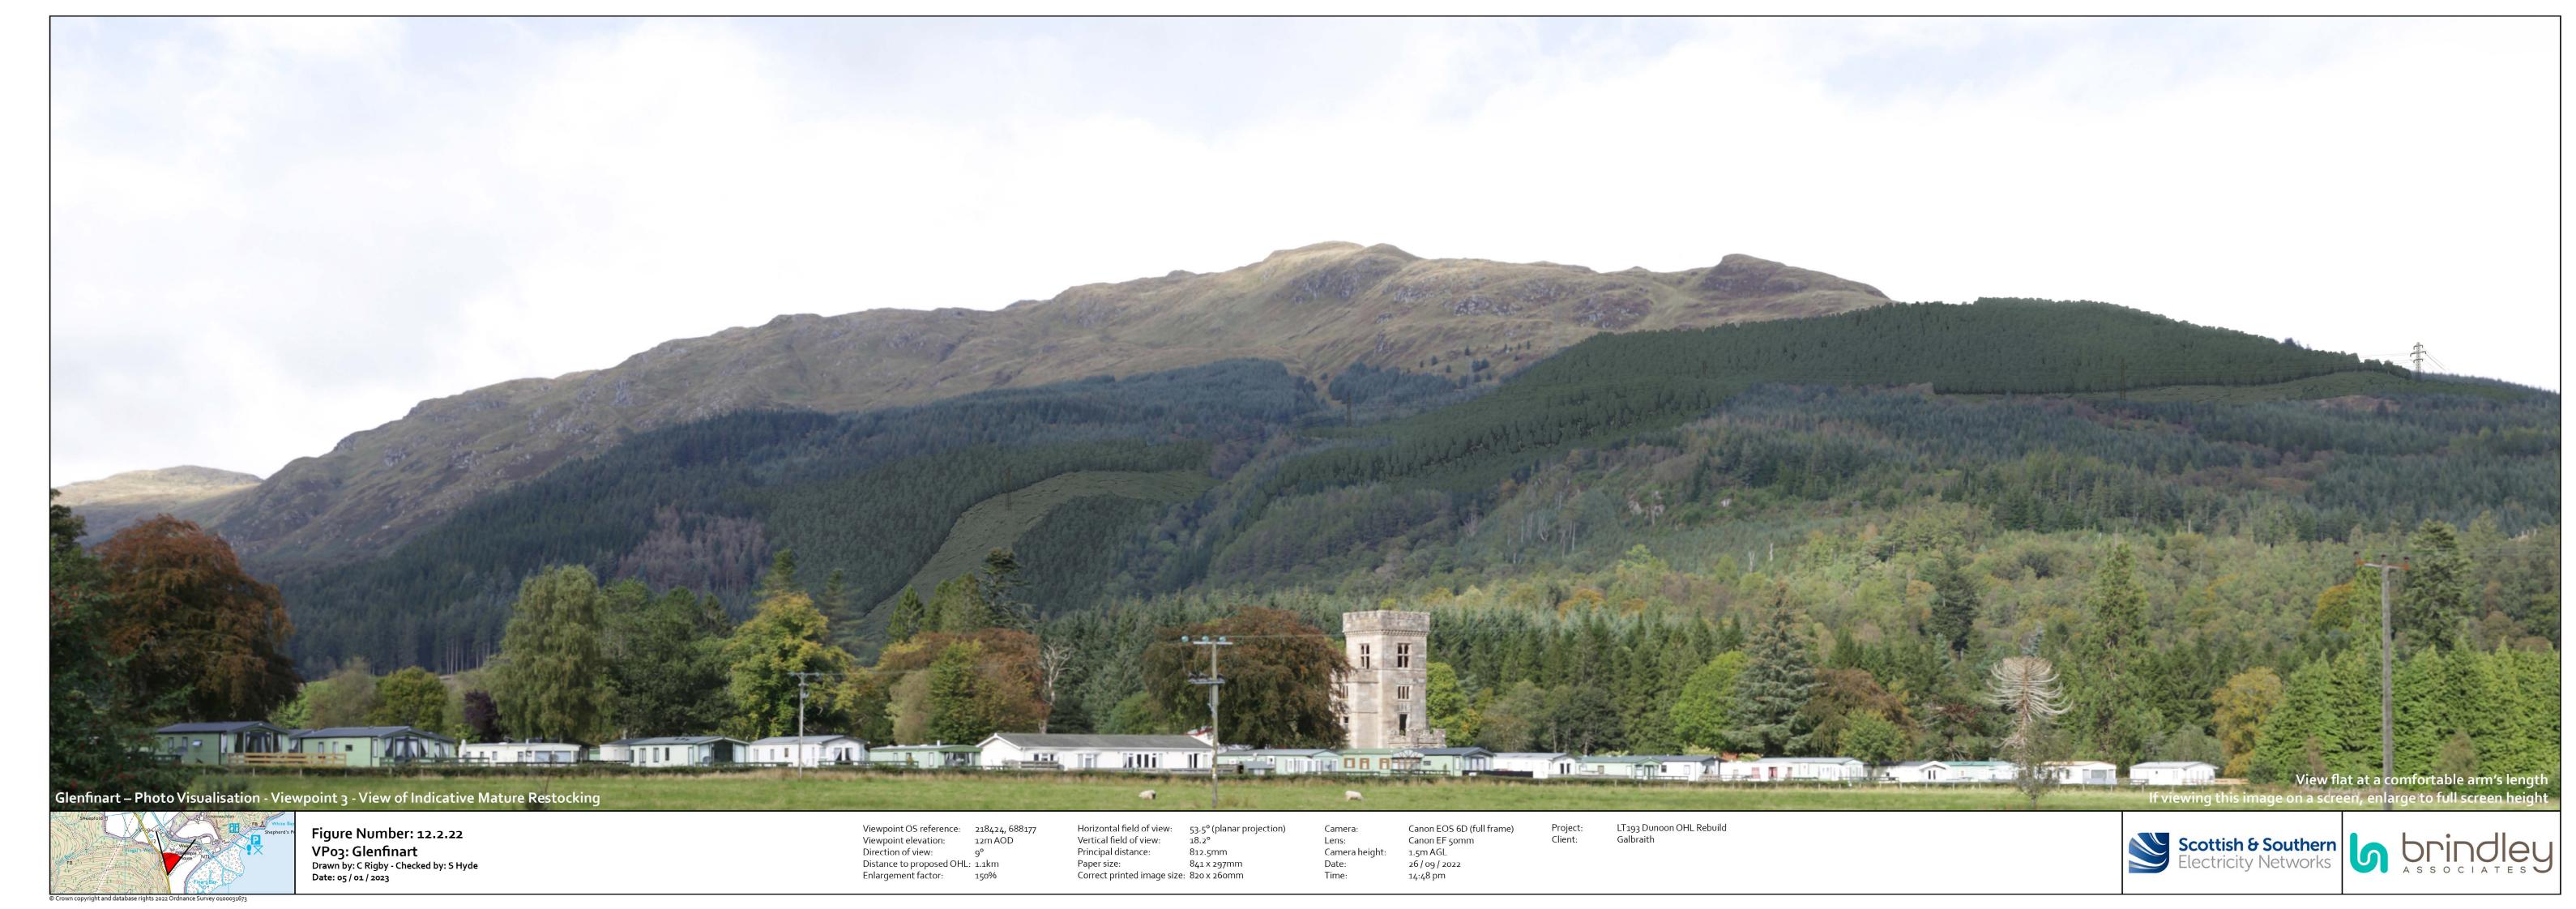

## VPo3: Glenfinart

Viewpoint OS reference: 218424, 688177 Viewpoint elevation: 12m

Viewpoint elevation: 12m
Direction of view: 9°
Distance to proposed OHL: 1.1km