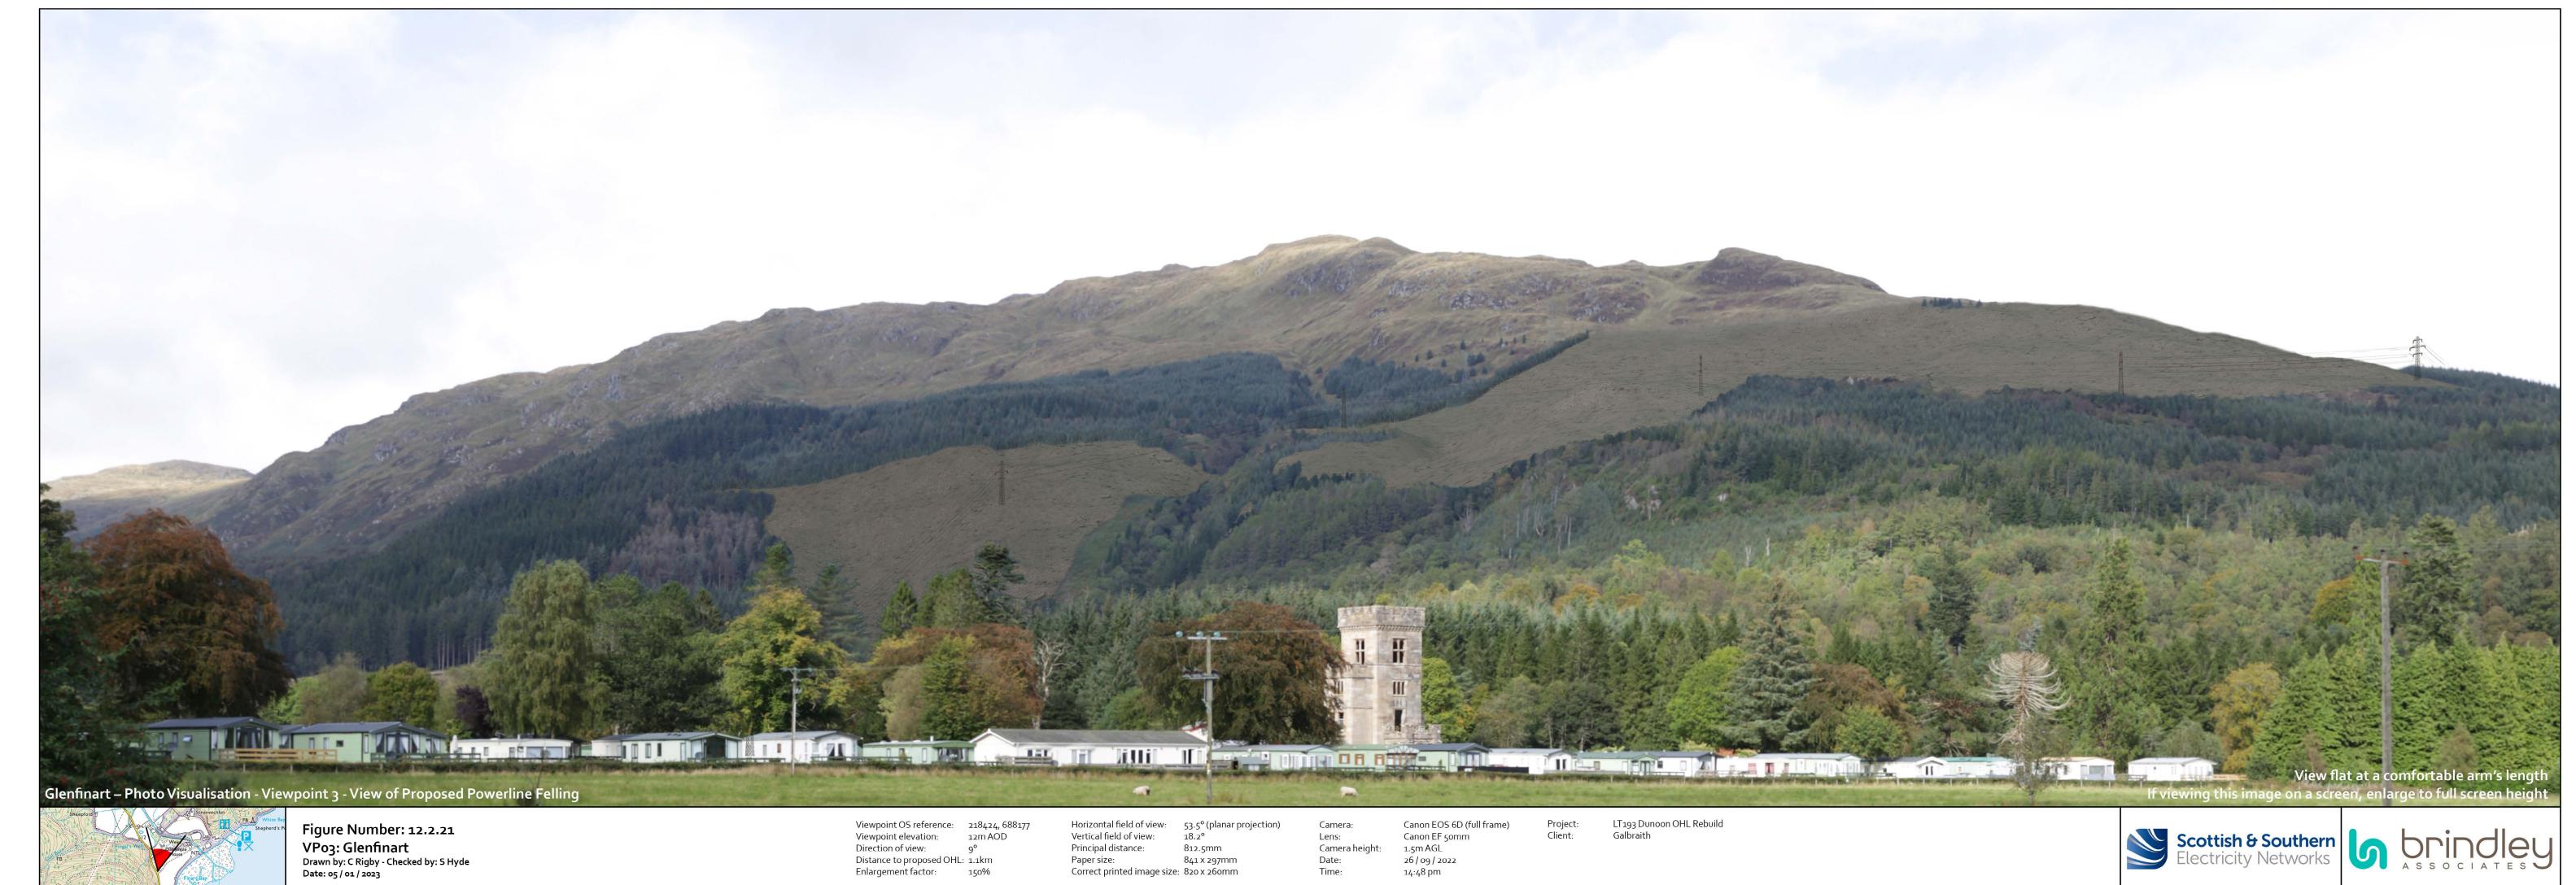

## VPo3: Glenfinart

Viewpoint OS reference: 218424, 688177 Viewpoint elevation: 12m

Viewpoint elevation: 12m
Direction of view: 9°
Distance to proposed OHL: 1.1km