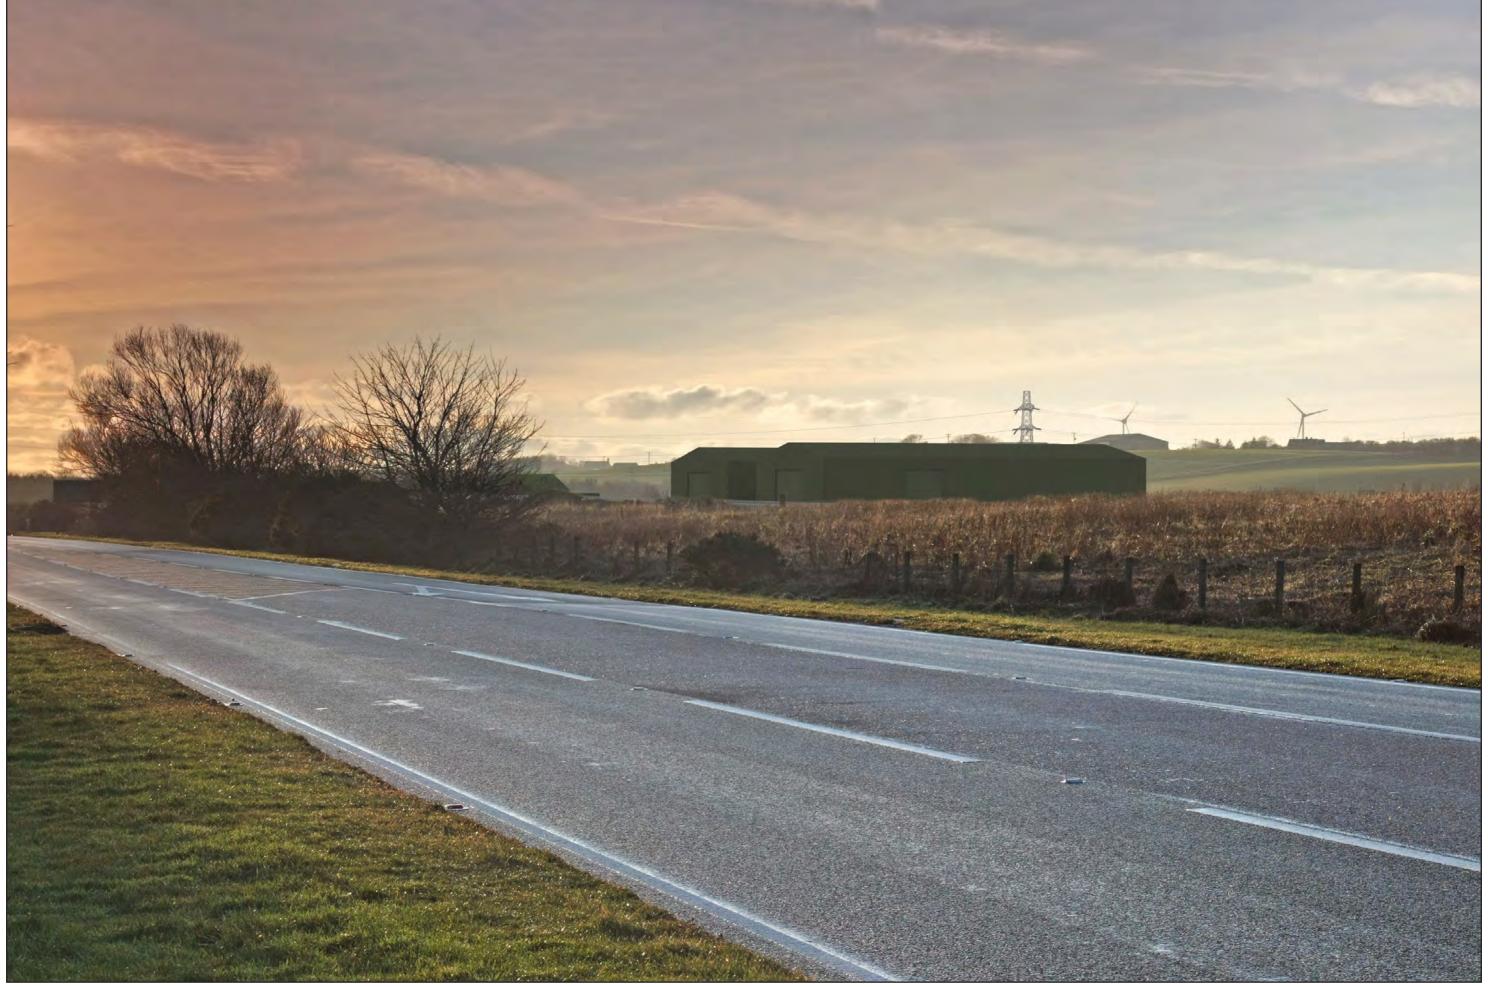

# **VIEW 1 PHOTOMONTAGE - YEAR 1 - 27 DEGREES**

Planar perspective projection Field of view:

27° x 18.2° Sheet size: А3 Camera: Canon EOS 1Ds Mk III 50mm, f1.4 Lens: Date of photos: 17/12/18

Viewpoint grid reference: E408673, N854254 Viewpoint ground level: 12.8m AOD Camera height:
Distance to proposed building: 1.5m 340m 170° Bearing to proposed building: 22/8/19 Date:

Project: Client:

Title: Figure:

Revision:

St Fergus Gas 132/11kV Substation Scottish & Southern Electricity Networks
View 1 Photomontage - Year 1
View 1 Existing