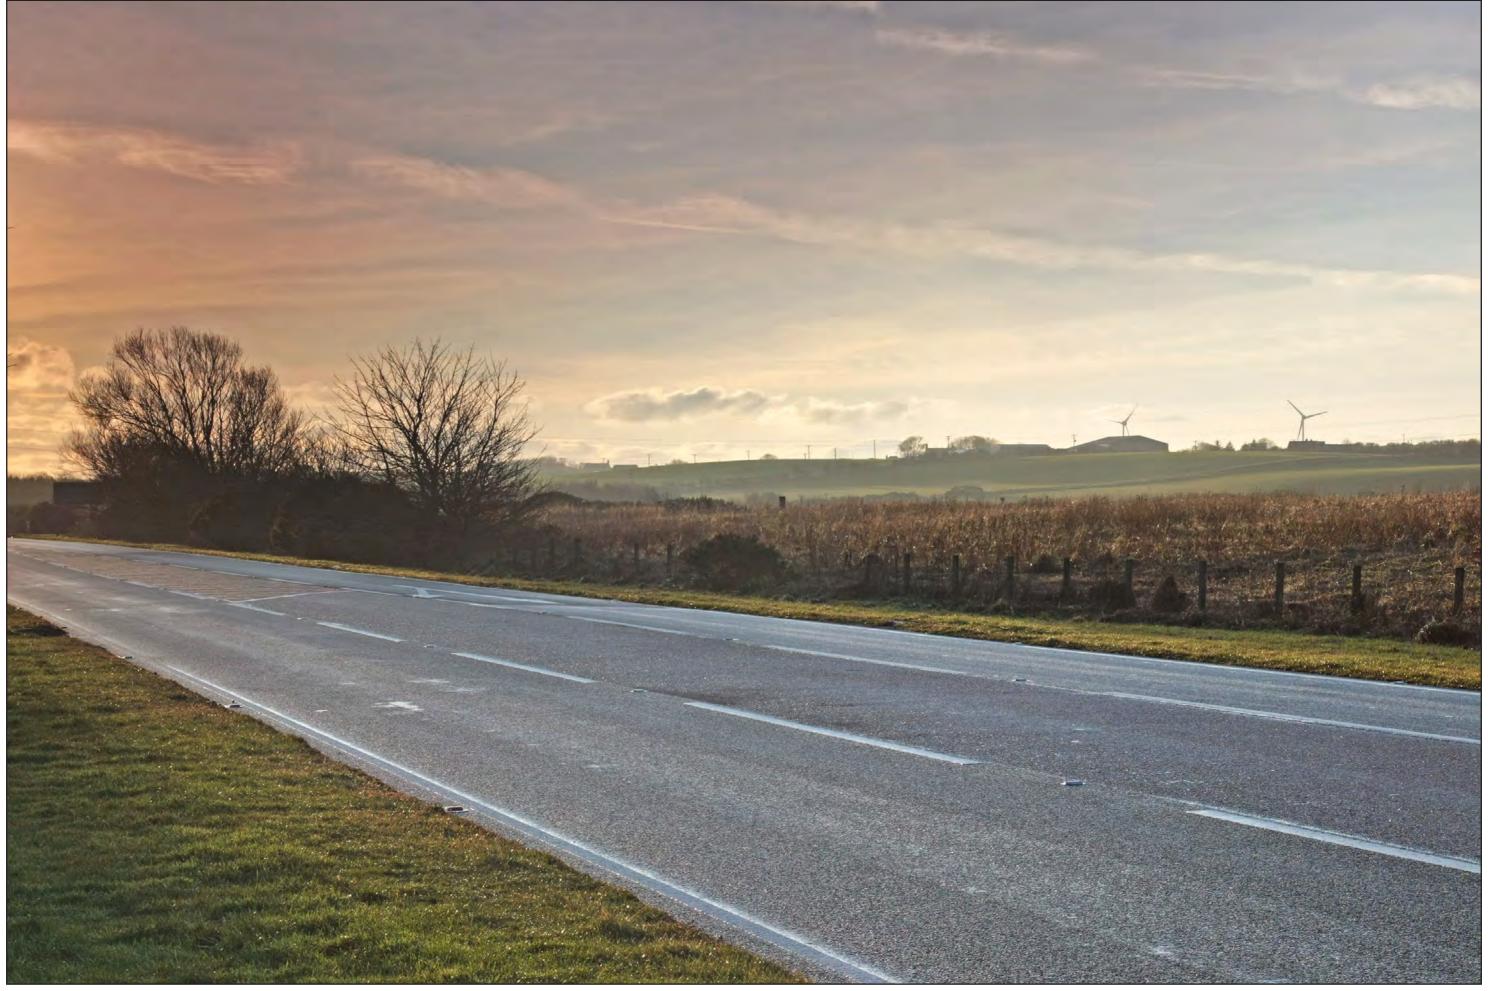

# **VIEW 1 EXISTING - 27 DEGREES**

Planar perspective projection Field of view:

Date of photos:

27° x 18.2° Sheet size: А3 Camera: Canon EOS 1Ds Mk III 50mm, f1.4 Lens:

17/12/18

Viewpoint grid reference: E408673, N854254
Viewpoint ground level: 12.8m AOD
Camera height: 1.5m
Distance to proposed building: 340m 340m 170° Bearing to proposed building: 22/8/19 Date:

Project: Client:

St Fergus Gas 132/11kV Substation Scottish & Southern Electricity Networks

Title: Figure: Revision:

View 1 Existing