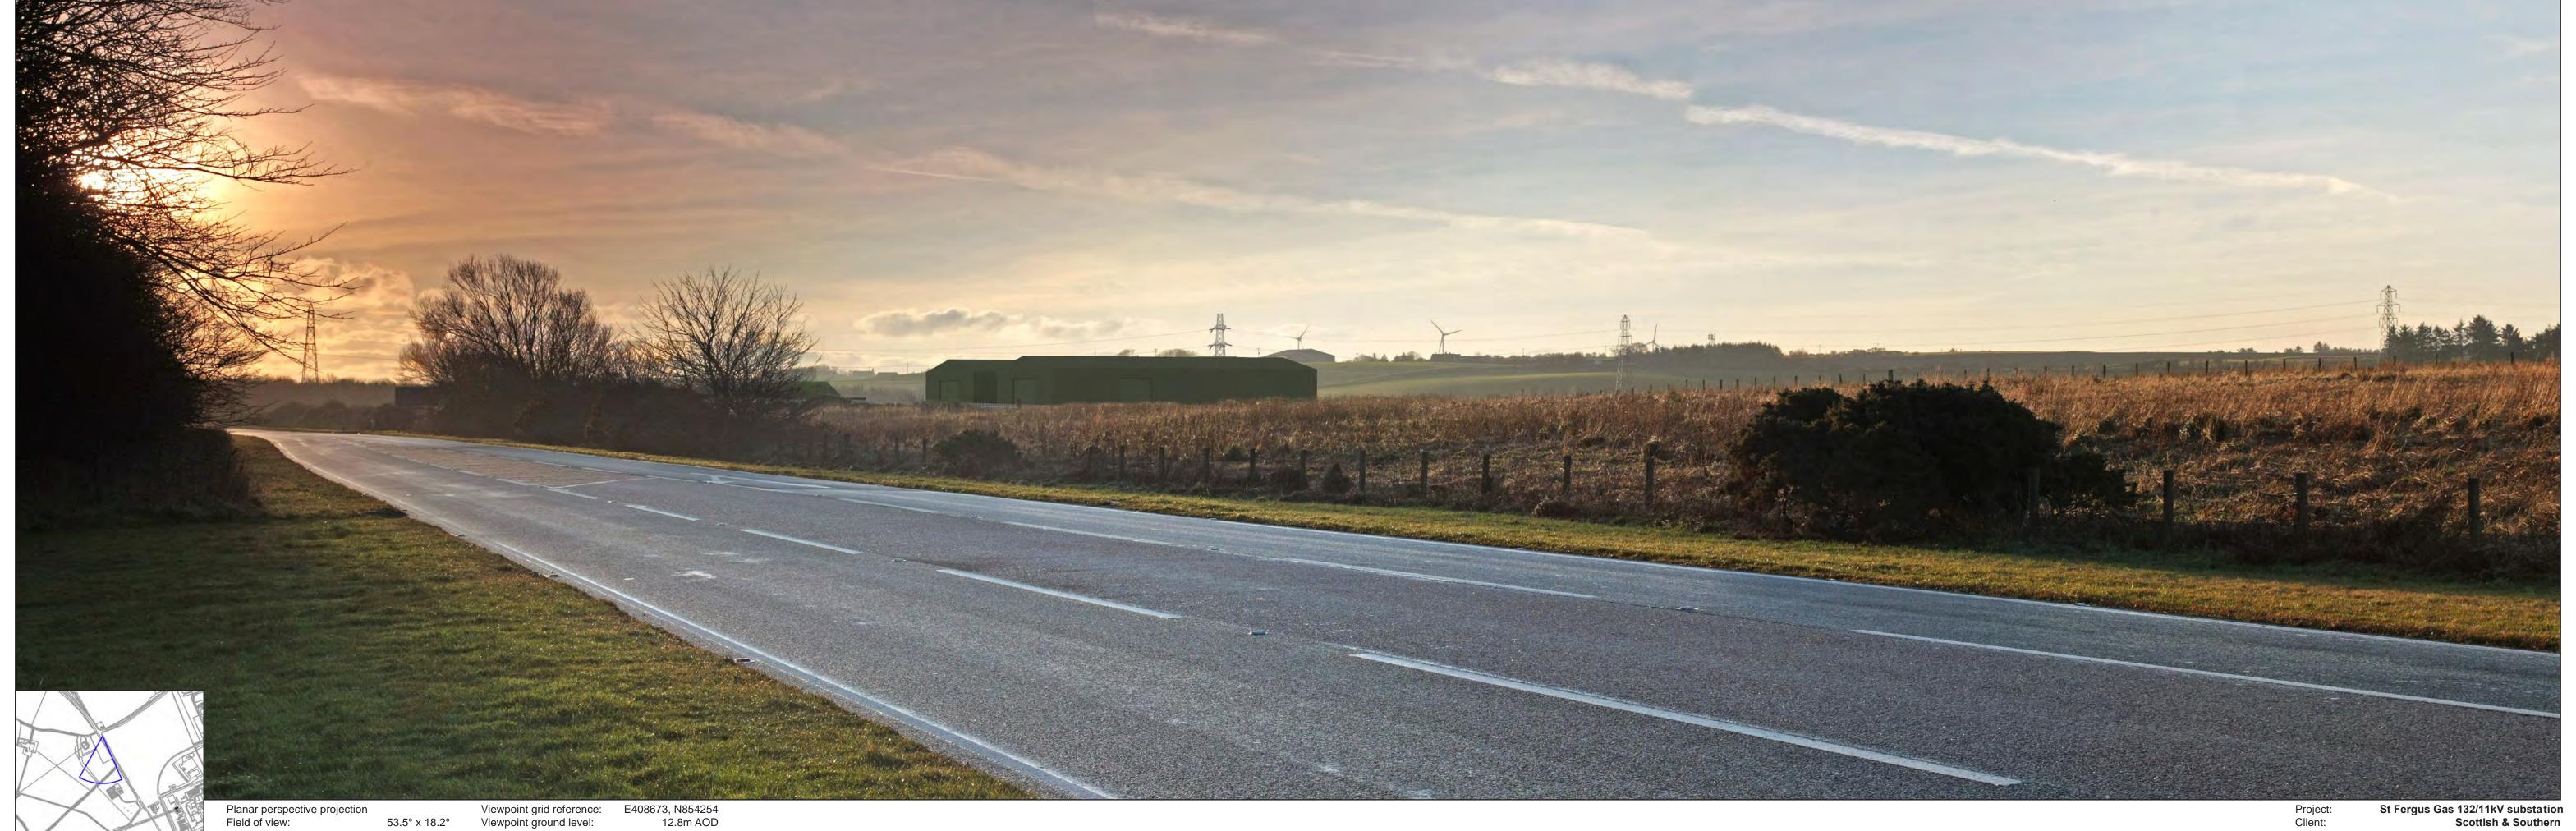

# **VIEW 1 PHOTOMONTAGE - YEAR 1 - 53.5 DEGREES**

53.5° x 18.2° 84cm x 27.9cm Canon EOS 1Ds Mk III Sheet size: Camera: 50mm, f1.4 17/12/18 Date & time of photos:

Lens:

Viewpoint grid reference: E408673, N854254
Viewpoint ground level: 12.8m AOD
Camera height: 1.5m
Distance to proposed buildings: 340m
Bearing to proposed buildings: 170°
Date: 22/8/19

Title: Figure: Revision:

St Fergus Gas 132/11kV substation Scottish & Southern Electricity Networks View 1 Photomontage - Year 1 View 1 Existing