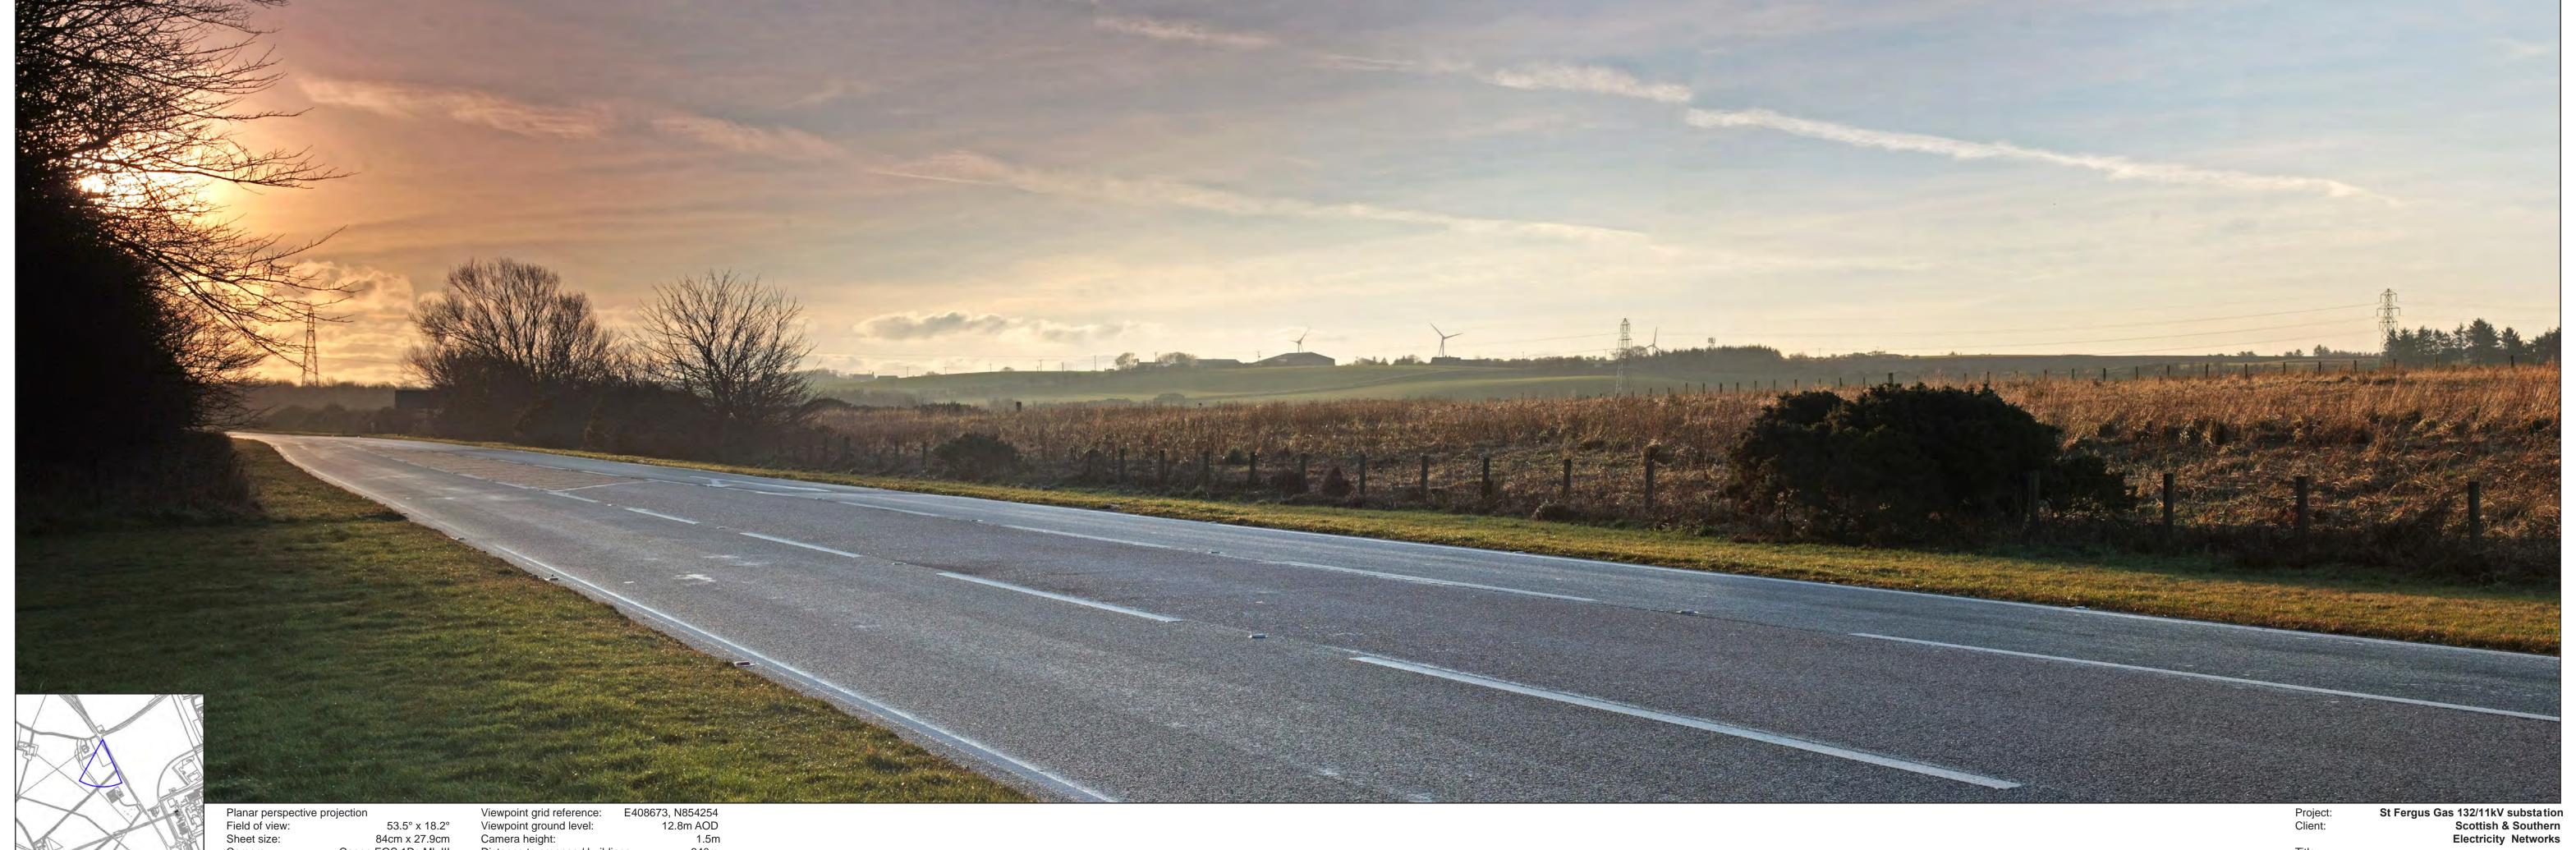

### **VIEW 1 EXISTING - 53.5 DEGREES**

53.5° x 18.2° 84cm x 27.9cm Canon EOS 1Ds Mk III Sheet size: Camera: 50mm, f1.4 17/12/18 Lens: Date & time of photos:

Viewpoint grid reference: E408673, N854254
Viewpoint ground level: 12.8m AOD
Camera height: 1.5m
Distance to proposed buildings: 340m
Bearing to proposed buildings: 170°
Date: 22/8/19

Title: Figure: Revision:

View 1 Existing