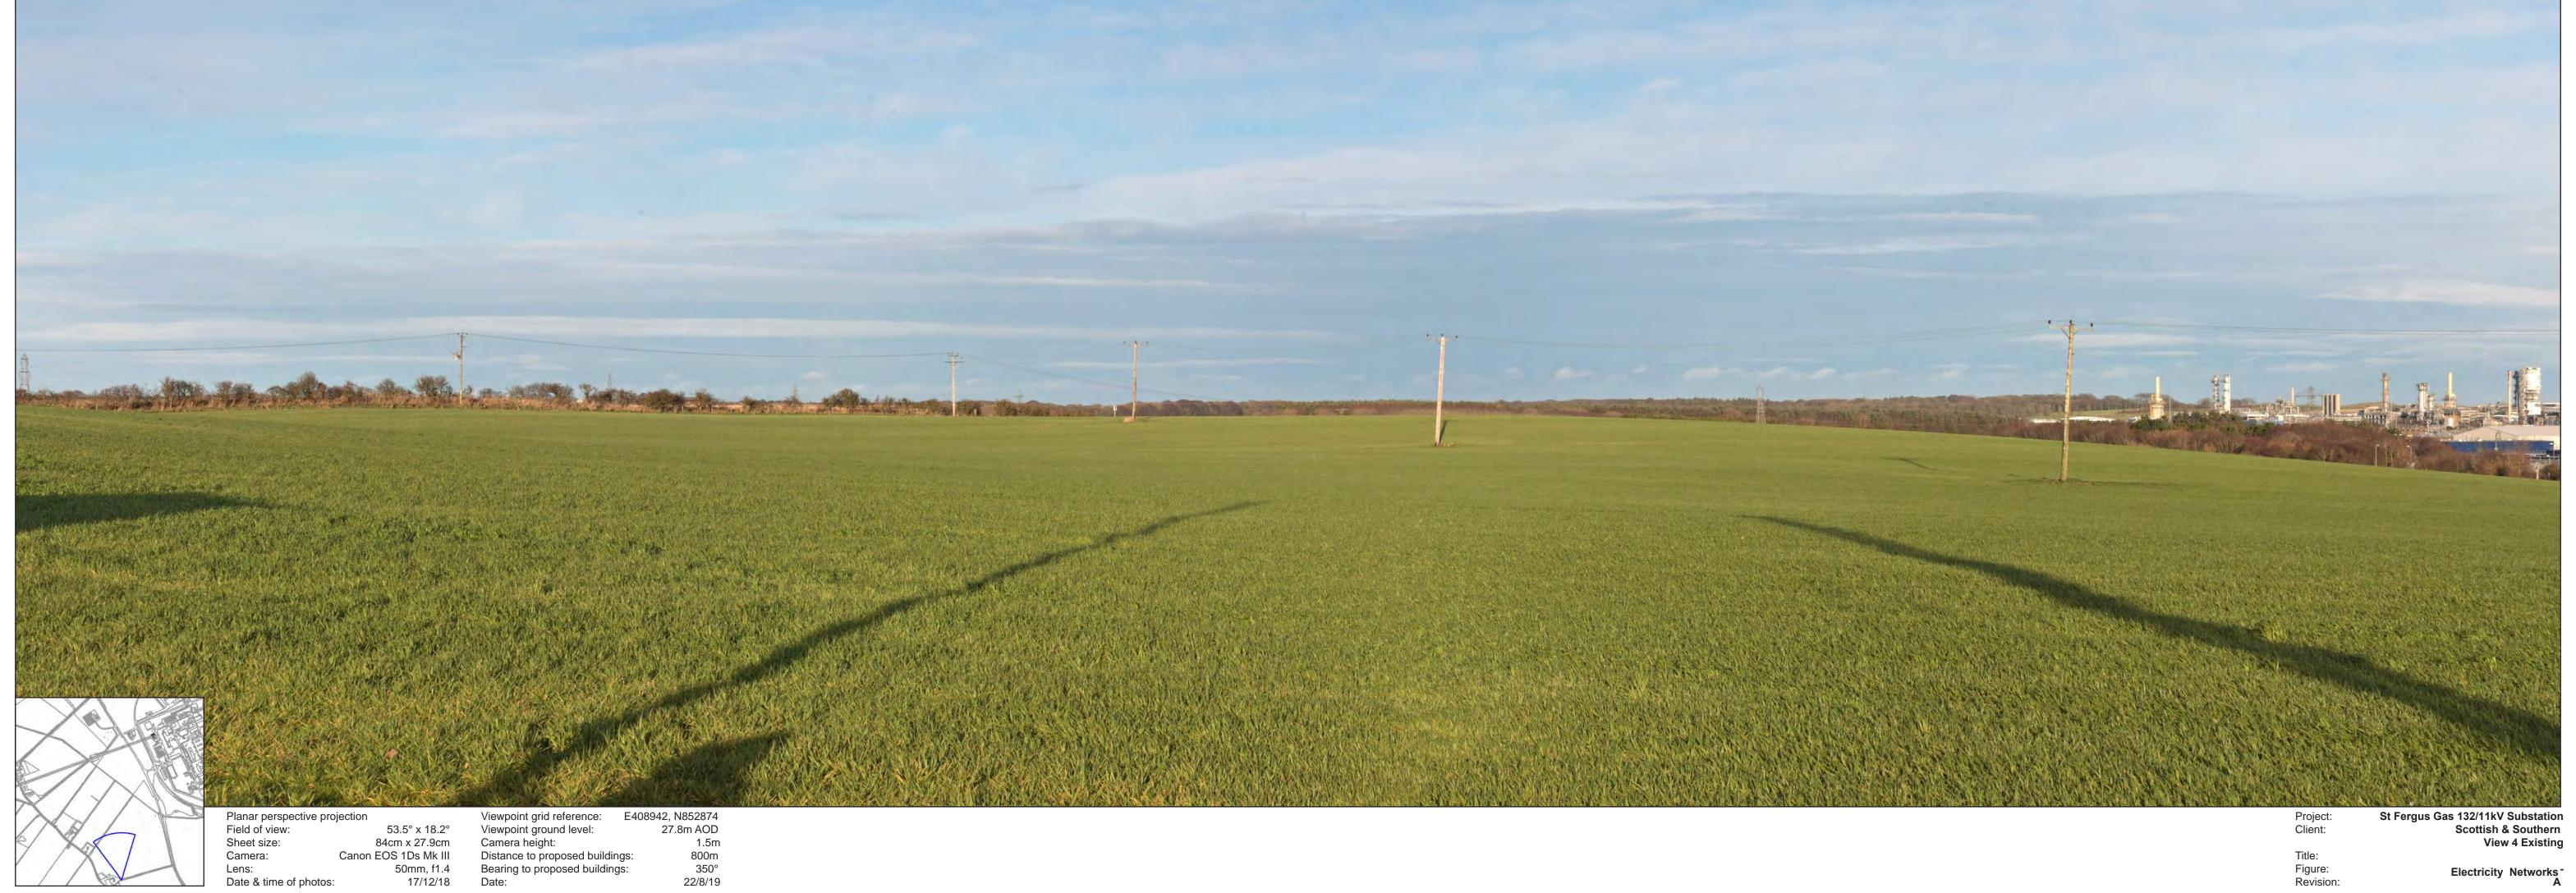

## **VIEW 4 EXISTING - 53.5 DEGREES**

53.5° x 18.2° 84cm x 27.9cm Canon EOS 1Ds Mk III

Viewpoint grid reference: E408942, N852874

53.5° x 18.2° Viewpoint ground level: 27.8m AOD

84cm x 27.9cm Camera height: 1.5m

EOS 1Ds Mk III Distance to proposed buildings: 800m

50mm, f1.4 Bearing to proposed buildings: 350°

17/12/18 Date: 22/8/19

Title: Figure: Revision:

Electricity Networks - A

| VIEW 4 PHOTOMONTAGE WITH HIDDEN OUTLINE - 27 DEGREE | <b>ES</b> |
|-----------------------------------------------------|-----------|
|                                                     |           |
|                                                     |           |
|                                                     |           |
|                                                     |           |