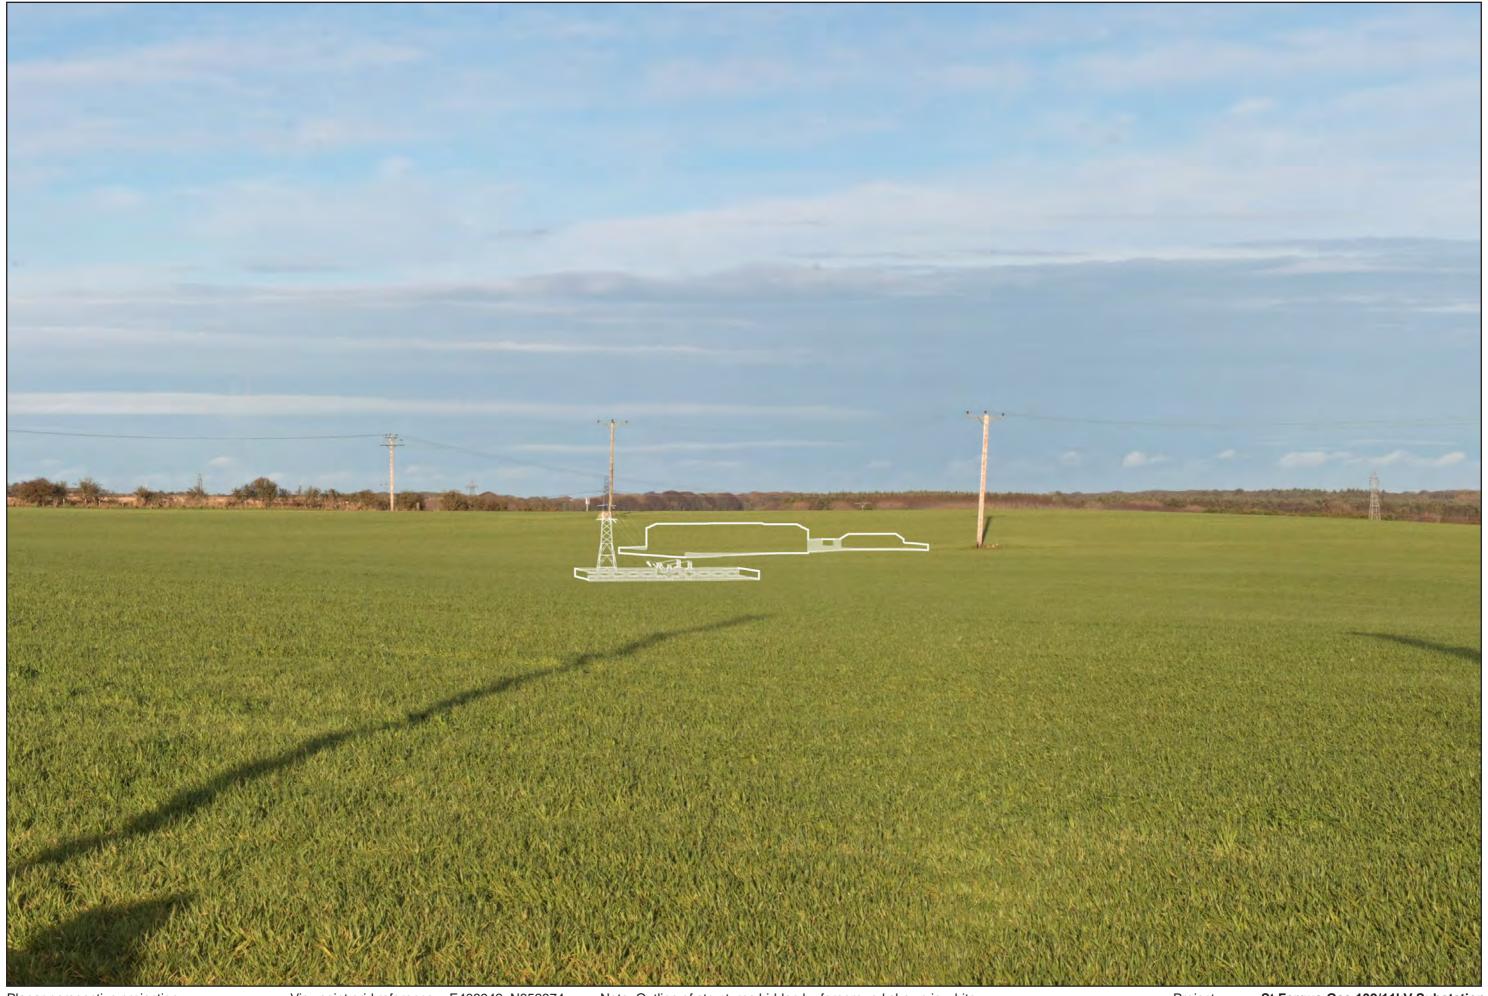

EOS 1Ds Mk III Distance to proposed buildings: 800m

50mm, f1.4 Bearing to proposed buildings: 350°

17/12/18 Date: 22/8/19

Title: Figure: Revision:

Electricity Networks - A

| VIEW 4 PHOTOMONTAGE WITH HIDDEN OUTLINE - 27 DEGREE | <b>ES</b> |
|-----------------------------------------------------|-----------|
|                                                     |           |
|                                                     |           |
|                                                     |           |
|                                                     |           |

Planar perspective projection
Field of view: 27° x 18.2°
Sheet size: A3
Camera: Canon EOS 1Ds Mk III
Lens: 50mm, f1.4

17/12/18

Date of photos:

Viewpoint grid reference: E408942, N852874
Viewpoint ground level: 27.8m AOD
Camera height: 1.5m
Distance to proposed building: 800m
Bearing to proposed building: 350°
Date: 22/8/19

Note: Outline of structures hidden by foreground shown in white.

Project: St Fergus Gas 132/11kV Substation
Client: Scottish & Southern
View 4 Existing
Title: View 4 Photomontage with hidden outline

View 4 Existing
Title: View 4 Photomontage with hidden outline
Figure: Electricity Networks\_
Revision: A