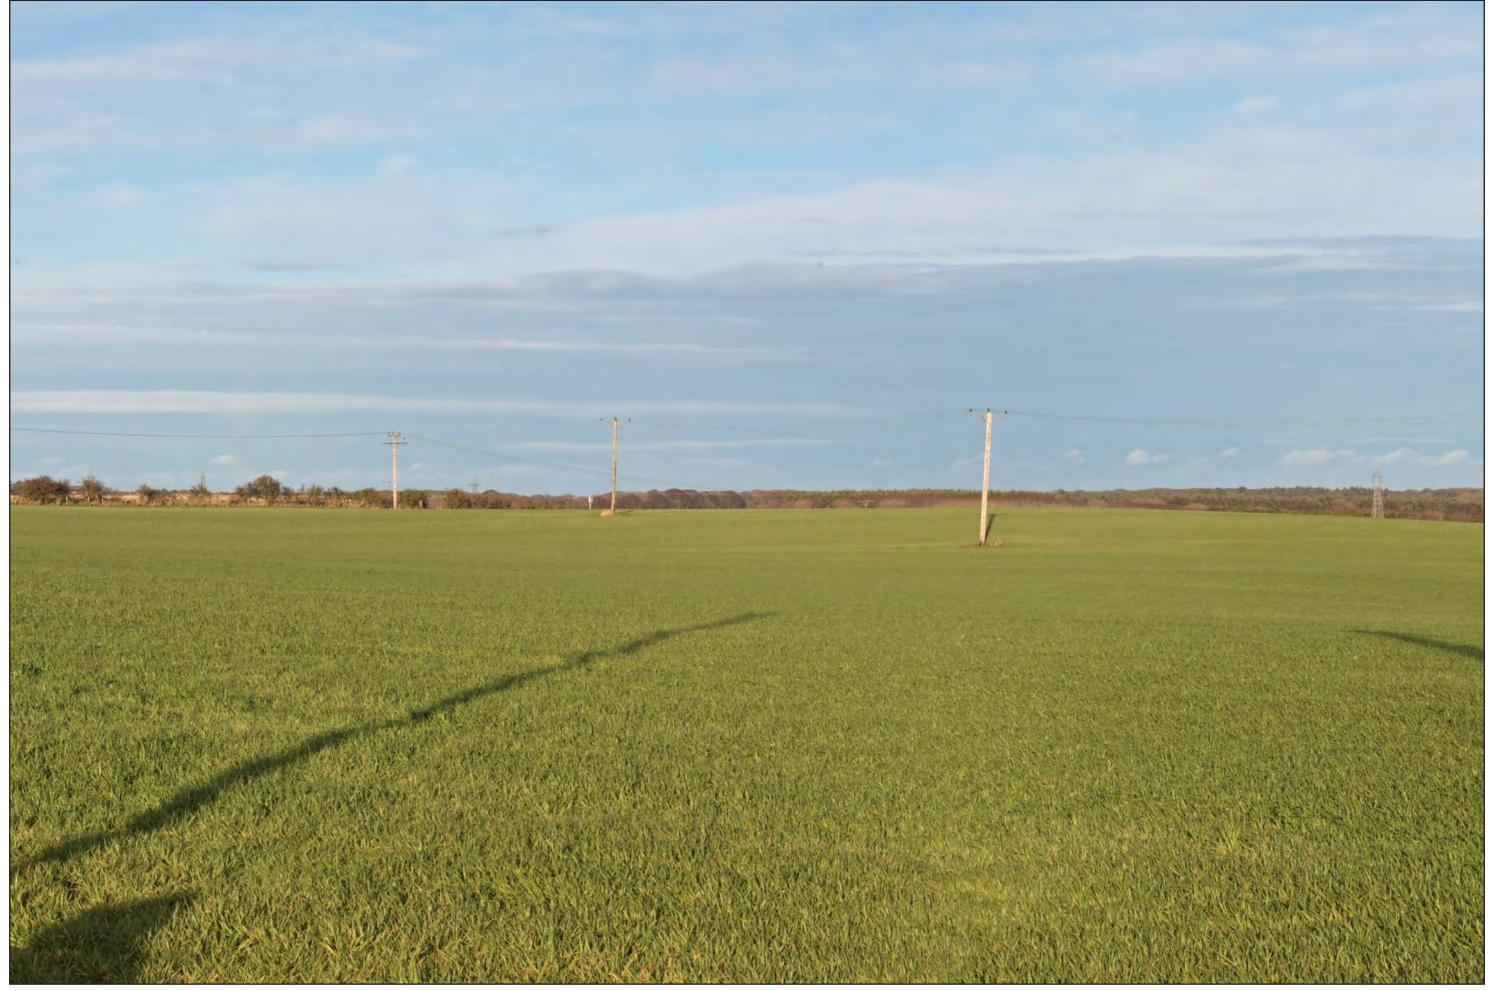

## **VIEW 4 EXISTING - 27 DEGREES**

Planar perspective projection Field of view:

27° x 18.2° Sheet size: A3 Camera: Canon EOS 1Ds Mk III 50mm, f1.4 Lens: Date of photos: 17/12/18 Viewpoint grid reference: E408942, N852874 Viewpoint ground level: 27.8m AOD Camera height: 1.5m Distance to proposed building: 800m 350° Bearing to proposed building: Date: 22/8/19

Project: Client:

St Fergus Gas 132/11kV Substation Scottish & Southern View 4 Existing

Title: Figure: Revision:

Electricity Networks\_