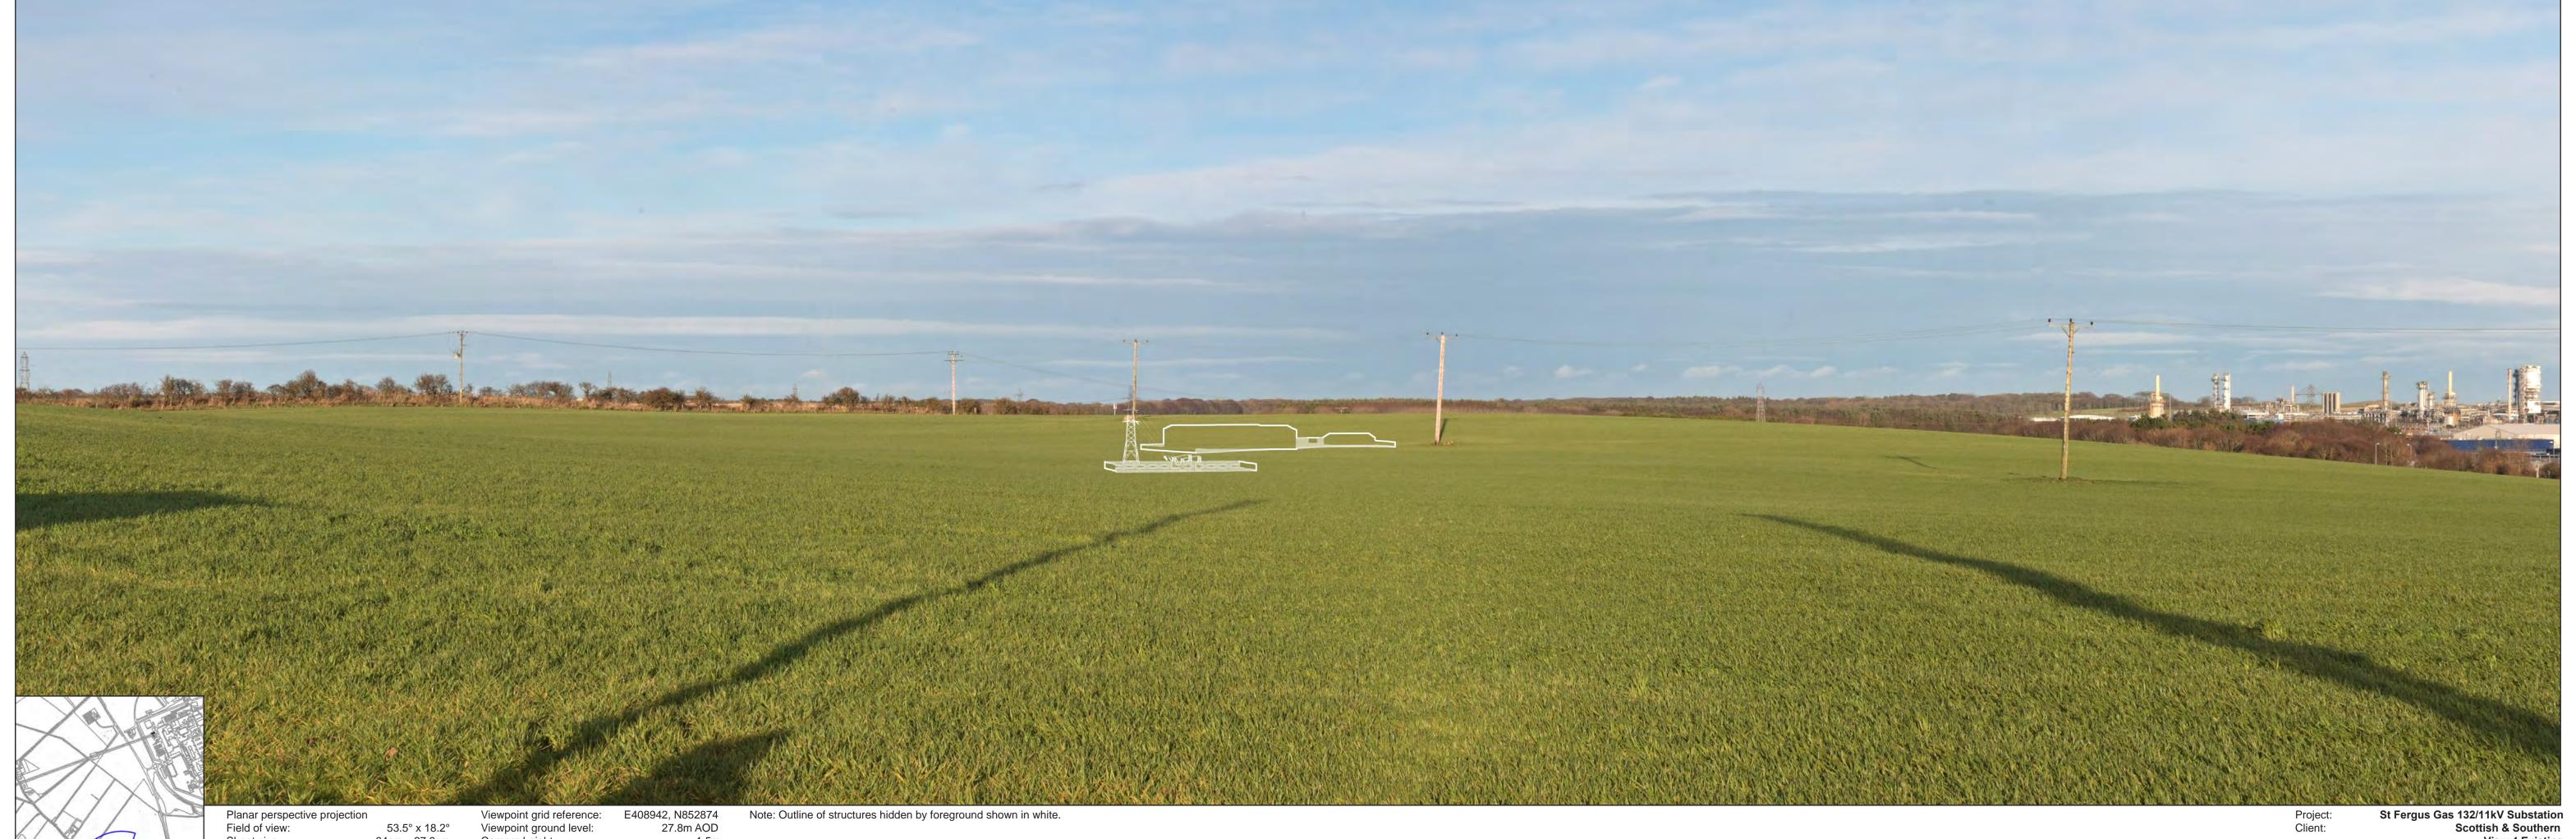

| VIEW 4 PHOT | OMONTAGE WIT | H HIDDEN OUTLI | INE - 53.5 DEGREES |
|-------------|--------------|----------------|--------------------|
|             |              |                |                    |
|             |              |                |                    |
|             |              |                |                    |
|             |              |                |                    |
|             |              |                |                    |

Flanar perspective projection
Field of view: 53.5° x 18.2°
Sheet size: 84cm x 27.9cm
Camera: Canon EOS 1Ds Mk III
Lens: 50mm, f1.4
Date & time of photos: 17/12/18

Viewpoint grid reference: E408942, N852874

53.5° x 18.2° Viewpoint ground level: 27.8m AOD

Camera height: 1.5m

Distance to proposed buildings: 800m

50mm, f1.4 Bearing to proposed buildings: 350°

17/12/18 Date: 22/8/19

Project: St Fergus Gas 132/11kV Substation
Client: Scottish & Southern
View 4 Existing
Title: View 4 Photomontage with hidden outline
Figure: Electricity Networks
Revision: A