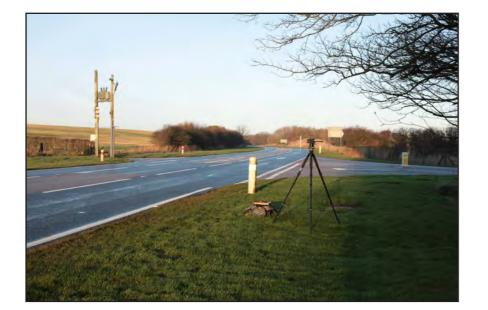

**VIEWPOINT SETUP** 

View 1 Camera location

View 4 Camera location

Location Map

Target points used for horizontal alignment: Pylons, wind turbines and fence corner

Target points used for vertical alignment: OS Terrain 5 landscape