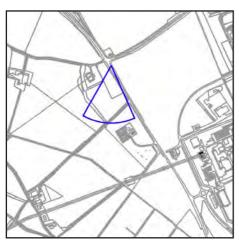

Title: Figure: Revision:

View 5 Camera location

Location Map

Target points used for horizontal alignment: Pylons, flare stacks and processor chimneys

Target points used for vertical alignment: OS Terrain 5 landscape Project: Client: