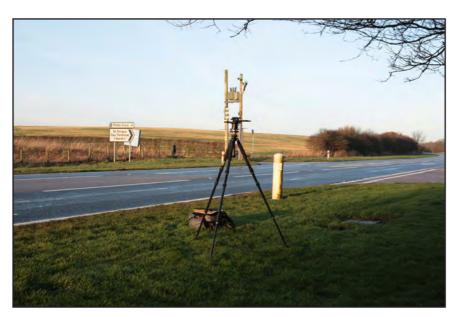

Title: Figure: Revision: St Fergus Gas 132/11kV Substation Scottish & Southern Electricity Networks-Viewpoint Setup