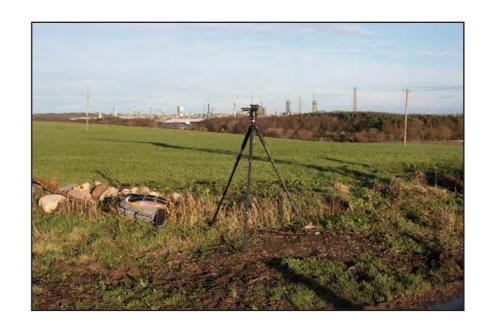

Target points used for horizontal alignment: Pylons, flare stacks and processor chimneys

Target points used for vertical alignment: OS Terrain 5 landscape

Project: Client: St Fergus Gas 132/11kV Substation Scottish & Southern Electricity Networks-Viewpoint Setup