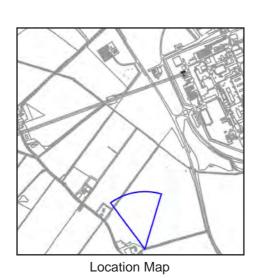

**VIEWPOINT SETUP** 

View 1 Camera location

View 4 Camera location

Location Map

Target points used for horizontal alignment: Pylons, wind turbines and fence corner

Target points used for vertical alignment: OS Terrain 5 landscape