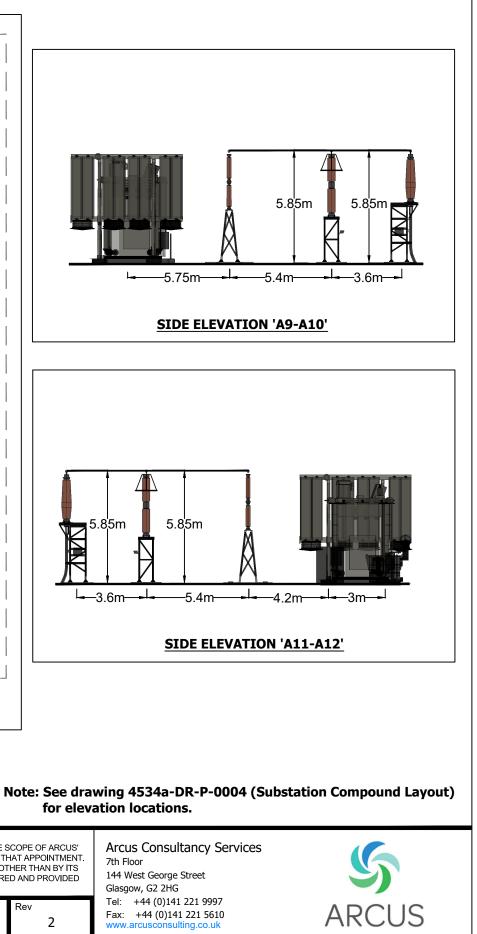

5.75m 4.2m --3.65m-–3.65m–<del>-</del> 5.4m 5.85m l- 3.65m -l- 3.65m -l- 4m \_\_\_\_ -3.65m-• -3.65m-3.6m **FRONT ELEVATION 'A7-A8'** 5.85m  $\mathbb{V}$ TRANSFORMER · BUILDING L-3.6m-FOOTPRINT **PLAN VIEW** 18 10 12 14 20m 2 SCALE 1:200 for elevation locations. Purpose of issue Project Title Drawing Title PLANNING THIS DOCUMENT HAS BEEN PREPARED IN ACCORDANCE WITH THE SCOPE OF ARCUS' APPOINTMENT WITH ITS CLIENT AND IS SUBJECT TO THE TERMS OF THAT APPOINTMENT. ARCUS ACCEPTS NO LIABILITY FOR ANY USE OF THIS DOCUMENT OTHER THAN BY ITS Approved DB 7th Floor Designed Drawn Checked AN SUIDHE SUBSTATION RC RC PLANNING FIGURE 006b CLIENT AND ONLY FOR THE PURPOSES FOR WHICH IT WAS PREPARED AND PROVIDED Arcus Internal Project No. Date ELECTRICAL LAYOUT Scottish & Southern Electricity Networks 4534 Drawing Number Client Rev 07/09/22