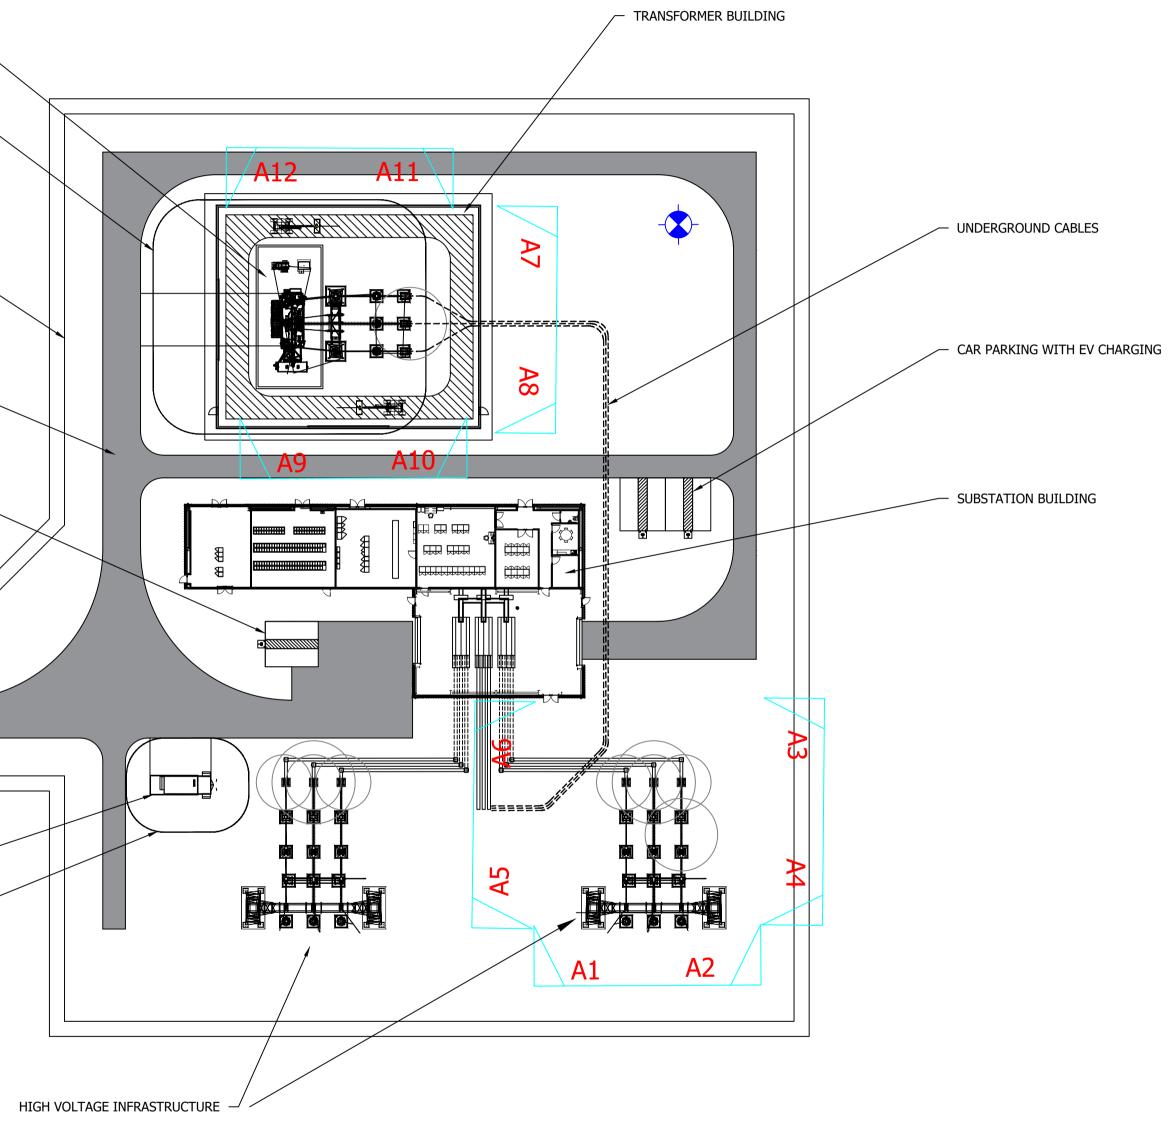

| HIGH VOLTAGE INFRASTRUCTURE                                                                                                                                                                   |         |       |            |                  |                           |                                                                                                                                                                                                                    |
|-----------------------------------------------------------------------------------------------------------------------------------------------------------------------------------------------|---------|-------|------------|------------------|---------------------------|--------------------------------------------------------------------------------------------------------------------------------------------------------------------------------------------------------------------|
| FIRE POOL                                                                                                                                                                                     |         |       |            |                  |                           |                                                                                                                                                                                                                    |
| PALISADE FENCE                                                                                                                                                                                |         |       |            |                  |                           |                                                                                                                                                                                                                    |
| PROPOSED ACCESS TRACK                                                                                                                                                                         |         |       |            |                  |                           |                                                                                                                                                                                                                    |
| CAR PARKING WITH EV CHARGING                                                                                                                                                                  |         |       |            |                  |                           |                                                                                                                                                                                                                    |
| GATE                                                                                                                                                                                          |         |       |            |                  |                           | Д                                                                                                                                                                                                                  |
| GENERATOR                                                                                                                                                                                     |         |       |            |                  | STATION COMPOUND LAYOU    | STATION COMPOUND LAYOU                                                                                                                                                                                             |
| FIRE POOL                                                                                                                                                                                     |         |       |            |                  | 44-DK-P-0004-P3 - SUBS    | 4A-DR-P-0004-P3 - SUBS                                                                                                                                                                                             |
|                                                                                                                                                                                               |         |       |            |                  | NING APPLICATION (453-    | VING APPLICATION\453                                                                                                                                                                                               |
|                                                                                                                                                                                               |         |       |            |                  | OWN & COUNTRY PLAN        | OWN & COUNTRY PLAN                                                                                                                                                                                                 |
|                                                                                                                                                                                               |         |       |            |                  | AN SULDHEVI               | IGS\4534A_AN SUIDHE\T                                                                                                                                                                                              |
| 35 40 45 50m                                                                                                                                                                                  | 0 45 50 | 35 40 | 20 25 30   |                  |                           | Plot Date : 10 January 2023 16:54:48<br>File Name : Y:\CAD\4534 AGYLL SUBSTATIONS\01-WORKING\01_01-D1-DRAWINGS\4534A_AN SUIDHE\TOWN & COUNTRY PLANNING APPLICATION\4534A-DR-P-0004-P3 - SUBSTATION COMPOUND LAYOUT |
| Client Purpose of issue PLANNING THIS DRAWING IS TO BE USED ONLY FOR THE PURPOSE OF ISSUE THAT IT WAS ISSUED FOR AND IS SUBJECT TO AMENDMENT. SAFETY, HEALTH AND ENVIRONMENTAL INFORMATION BO | Clier   |       |            |                  | CAD/4534 AKGYLL SUBS ALIO | January 2023 16:54:48<br>2AD\4534 ARGYLL SUBSTATIO                                                                                                                                                                 |
| Date Rev                                                                                                                                                                                      | Rev     | Date  | By<br>Chea | Revision Details |                           | Plot Date :10<br>File Name :Y:∖∖                                                                                                                                                                                   |

NOTE:

PRE-DEV SITE LEVELS - 158-179mAOD

Post-dev site levels - 174maod

ELECTRICAL LAYOUT REF. SEE FIGURE 6 (4534a-DR-P-0011 & 0013) FOR ELEVATION DETAIL.