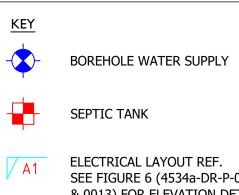

NOTE:

PRE-DEV SITE LEVELS - 158-179mAOD

Post-dev site levels - 174maod

ELECTRICAL LAYOUT REF. SEE FIGURE 6 (4534a-DR-P-0011 & 0013) FOR ELEVATION DETAIL.