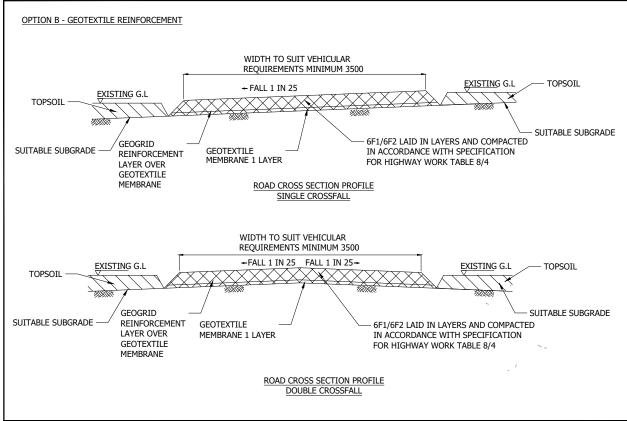

2

Project Title

AN SUIDHE SUBSTATION

Client

Scottish & Southern
Electricity Networks

TRANSMISSION

Drawing Title

PLANNING FIGURE 008a TYPICAL ACCESS TRACK SECTIONS - SHEET 1 Purpose of issue
PLANNING