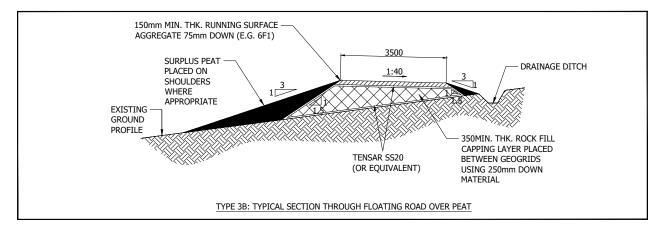

2

Project Title

AN SUIDHE SUBSTATION

Client

Scottish & Southern
Electricity Networks

TRANSMISSION

Drawing Title

PLANNING FIGURE 008a TYPICAL ACCESS TRACK SECTIONS - SHEET 1 Purpose of issue
PLANNING

Designed Drawn RC RC DB

Arcus Internal Project No. 4534

Scale @ A3
NTS

PLANNING

Checked Approved DB

O3/09/22

THIS DOCUMENT HAS BEEN PREPARED IN ACCORDANCE WITH THE SCOPE OF ARCUS' APPOINTMENT WITH ITS CLIENT AND IS SUBJECT TO THE TERMS OF THAT APPOINTMENT. ARCUS ACCEPTS NO LIABILITY FOR ANY USE OF THIS DOCUMENT OTHER THAN BY ITS CLIENT AND ONLY FOR THE PURPOSES FOR WHICH IT WAS PREPARED AND PROVIDED

Drawing Number 4534a-DR-P-0007 **Arcus Consultancy Services** 

7th Floor

144 West George Street Glasgow, G2 2HG

Tel: +44 (0)141 221 9997 Fax: +44 (0)141 221 5610 www.arcusconsult