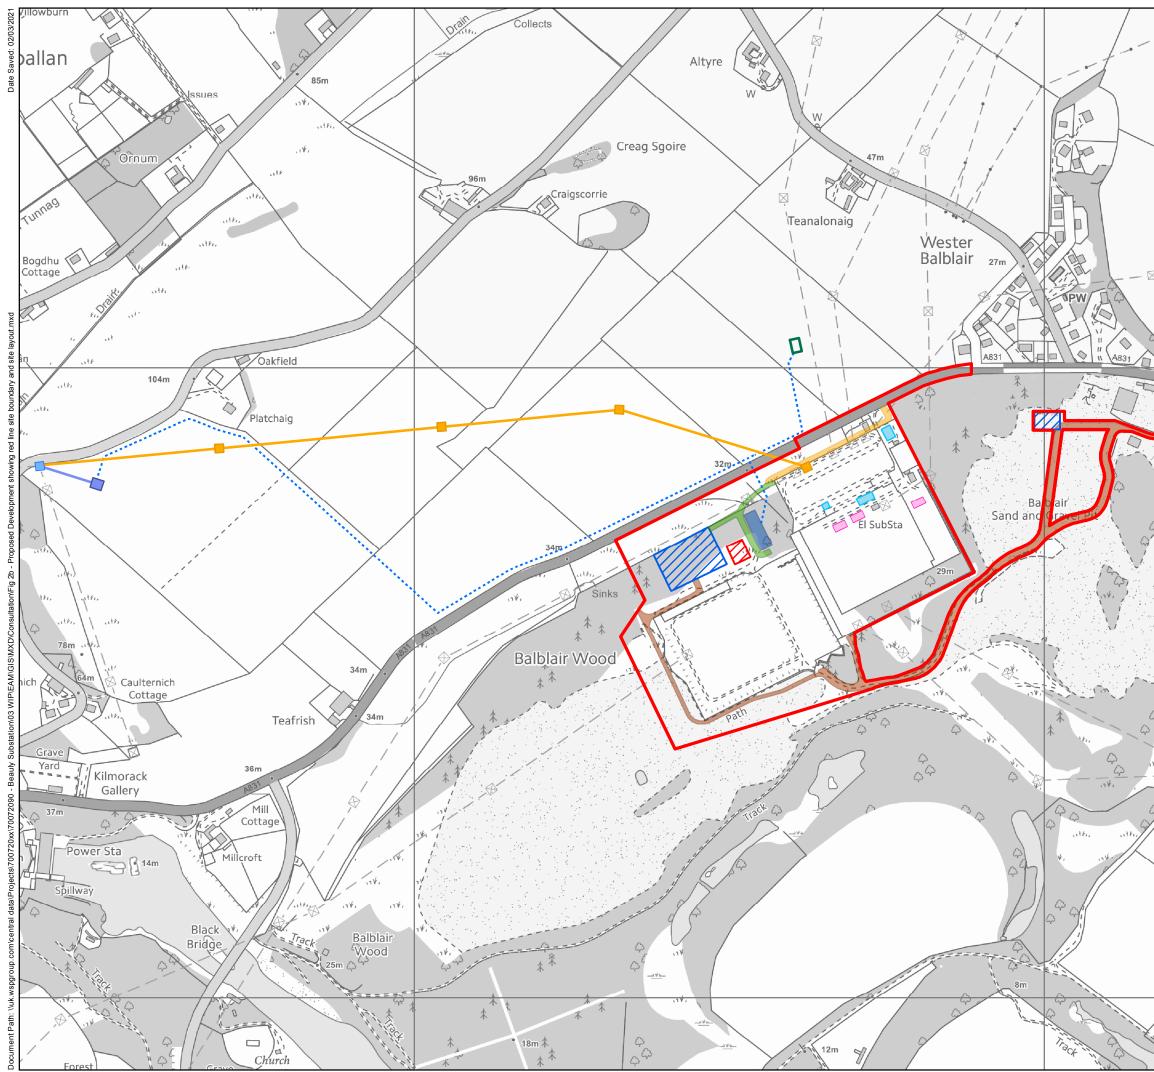

Contains Ordnance Survey data © Crown copyright and database right 2019.

| _ ^N<br>▲                                                                                                                                                                                                                                                                                                                                                                                                                                                                                                                                                                                                                                                                                                                                                                                                                                                                                                                                                                                                                                                                                                                                                                                                                                                                                                                                                                                                                                                                                                                                                                                                                                                                                                                                                                                                                                                                                                                                                                                                                                                                                                                      | Legend                                                                                                    |
|--------------------------------------------------------------------------------------------------------------------------------------------------------------------------------------------------------------------------------------------------------------------------------------------------------------------------------------------------------------------------------------------------------------------------------------------------------------------------------------------------------------------------------------------------------------------------------------------------------------------------------------------------------------------------------------------------------------------------------------------------------------------------------------------------------------------------------------------------------------------------------------------------------------------------------------------------------------------------------------------------------------------------------------------------------------------------------------------------------------------------------------------------------------------------------------------------------------------------------------------------------------------------------------------------------------------------------------------------------------------------------------------------------------------------------------------------------------------------------------------------------------------------------------------------------------------------------------------------------------------------------------------------------------------------------------------------------------------------------------------------------------------------------------------------------------------------------------------------------------------------------------------------------------------------------------------------------------------------------------------------------------------------------------------------------------------------------------------------------------------------------|-----------------------------------------------------------------------------------------------------------|
|                                                                                                                                                                                                                                                                                                                                                                                                                                                                                                                                                                                                                                                                                                                                                                                                                                                                                                                                                                                                                                                                                                                                                                                                                                                                                                                                                                                                                                                                                                                                                                                                                                                                                                                                                                                                                                                                                                                                                                                                                                                                                                                                | Pre-Application Notice (PAN) Red<br>Line Boundary                                                         |
|                                                                                                                                                                                                                                                                                                                                                                                                                                                                                                                                                                                                                                                                                                                                                                                                                                                                                                                                                                                                                                                                                                                                                                                                                                                                                                                                                                                                                                                                                                                                                                                                                                                                                                                                                                                                                                                                                                                                                                                                                                                                                                                                | Proposed Underground Cable                                                                                |
|                                                                                                                                                                                                                                                                                                                                                                                                                                                                                                                                                                                                                                                                                                                                                                                                                                                                                                                                                                                                                                                                                                                                                                                                                                                                                                                                                                                                                                                                                                                                                                                                                                                                                                                                                                                                                                                                                                                                                                                                                                                                                                                                | Proposed 132kV Overhead Line                                                                              |
|                                                                                                                                                                                                                                                                                                                                                                                                                                                                                                                                                                                                                                                                                                                                                                                                                                                                                                                                                                                                                                                                                                                                                                                                                                                                                                                                                                                                                                                                                                                                                                                                                                                                                                                                                                                                                                                                                                                                                                                                                                                                                                                                | 132kV Overhead Line to be<br>Decommissioned                                                               |
|                                                                                                                                                                                                                                                                                                                                                                                                                                                                                                                                                                                                                                                                                                                                                                                                                                                                                                                                                                                                                                                                                                                                                                                                                                                                                                                                                                                                                                                                                                                                                                                                                                                                                                                                                                                                                                                                                                                                                                                                                                                                                                                                | Electricity Tower to be<br>Decommissioned                                                                 |
| ]                                                                                                                                                                                                                                                                                                                                                                                                                                                                                                                                                                                                                                                                                                                                                                                                                                                                                                                                                                                                                                                                                                                                                                                                                                                                                                                                                                                                                                                                                                                                                                                                                                                                                                                                                                                                                                                                                                                                                                                                                                                                                                                              | Existing Tower                                                                                            |
|                                                                                                                                                                                                                                                                                                                                                                                                                                                                                                                                                                                                                                                                                                                                                                                                                                                                                                                                                                                                                                                                                                                                                                                                                                                                                                                                                                                                                                                                                                                                                                                                                                                                                                                                                                                                                                                                                                                                                                                                                                                                                                                                | Proposed 132kV GIS building                                                                               |
|                                                                                                                                                                                                                                                                                                                                                                                                                                                                                                                                                                                                                                                                                                                                                                                                                                                                                                                                                                                                                                                                                                                                                                                                                                                                                                                                                                                                                                                                                                                                                                                                                                                                                                                                                                                                                                                                                                                                                                                                                                                                                                                                | Proposed Area Allocated for<br>Drainage (SUDS)                                                            |
|                                                                                                                                                                                                                                                                                                                                                                                                                                                                                                                                                                                                                                                                                                                                                                                                                                                                                                                                                                                                                                                                                                                                                                                                                                                                                                                                                                                                                                                                                                                                                                                                                                                                                                                                                                                                                                                                                                                                                                                                                                                                                                                                | Construction Compound and<br>Laydown Area                                                                 |
|                                                                                                                                                                                                                                                                                                                                                                                                                                                                                                                                                                                                                                                                                                                                                                                                                                                                                                                                                                                                                                                                                                                                                                                                                                                                                                                                                                                                                                                                                                                                                                                                                                                                                                                                                                                                                                                                                                                                                                                                                                                                                                                                | Proposed Permanent Access<br>Track                                                                        |
|                                                                                                                                                                                                                                                                                                                                                                                                                                                                                                                                                                                                                                                                                                                                                                                                                                                                                                                                                                                                                                                                                                                                                                                                                                                                                                                                                                                                                                                                                                                                                                                                                                                                                                                                                                                                                                                                                                                                                                                                                                                                                                                                | Proposed Buildings to be<br>Demolished                                                                    |
|                                                                                                                                                                                                                                                                                                                                                                                                                                                                                                                                                                                                                                                                                                                                                                                                                                                                                                                                                                                                                                                                                                                                                                                                                                                                                                                                                                                                                                                                                                                                                                                                                                                                                                                                                                                                                                                                                                                                                                                                                                                                                                                                | Proposed Construction Access<br>(Permanent)                                                               |
|                                                                                                                                                                                                                                                                                                                                                                                                                                                                                                                                                                                                                                                                                                                                                                                                                                                                                                                                                                                                                                                                                                                                                                                                                                                                                                                                                                                                                                                                                                                                                                                                                                                                                                                                                                                                                                                                                                                                                                                                                                                                                                                                | Proposed Construction Access<br>(Temporary)                                                               |
|                                                                                                                                                                                                                                                                                                                                                                                                                                                                                                                                                                                                                                                                                                                                                                                                                                                                                                                                                                                                                                                                                                                                                                                                                                                                                                                                                                                                                                                                                                                                                                                                                                                                                                                                                                                                                                                                                                                                                                                                                                                                                                                                | Replacement of Supergrid<br>Transformers                                                                  |
|                                                                                                                                                                                                                                                                                                                                                                                                                                                                                                                                                                                                                                                                                                                                                                                                                                                                                                                                                                                                                                                                                                                                                                                                                                                                                                                                                                                                                                                                                                                                                                                                                                                                                                                                                                                                                                                                                                                                                                                                                                                                                                                                | 132kV Tower with Cable Sealing<br>End Platform                                                            |
|                                                                                                                                                                                                                                                                                                                                                                                                                                                                                                                                                                                                                                                                                                                                                                                                                                                                                                                                                                                                                                                                                                                                                                                                                                                                                                                                                                                                                                                                                                                                                                                                                                                                                                                                                                                                                                                                                                                                                                                                                                                                                                                                | Proposed Cable Joint                                                                                      |
| ℃<br>• 26m                                                                                                                                                                                                                                                                                                                                                                                                                                                                                                                                                                                                                                                                                                                                                                                                                                                                                                                                                                                                                                                                                                                                                                                                                                                                                                                                                                                                                                                                                                                                                                                                                                                                                                                                                                                                                                                                                                                                                                                                                                                                                                                     |                                                                                                           |
|                                                                                                                                                                                                                                                                                                                                                                                                                                                                                                                                                                                                                                                                                                                                                                                                                                                                                                                                                                                                                                                                                                                                                                                                                                                                                                                                                                                                                                                                                                                                                                                                                                                                                                                                                                                                                                                                                                                                                                                                                                                                                                                                | 0 50 100 150 200 Metres                                                                                   |
| 14m                                                                                                                                                                                                                                                                                                                                                                                                                                                                                                                                                                                                                                                                                                                                                                                                                                                                                                                                                                                                                                                                                                                                                                                                                                                                                                                                                                                                                                                                                                                                                                                                                                                                                                                                                                                                                                                                                                                                                                                                                                                                                                                            |                                                                                                           |
| /* 1411                                                                                                                                                                                                                                                                                                                                                                                                                                                                                                                                                                                                                                                                                                                                                                                                                                                                                                                                                                                                                                                                                                                                                                                                                                                                                                                                                                                                                                                                                                                                                                                                                                                                                                                                                                                                                                                                                                                                                                                                                                                                                                                        | Client Scottish & Southern<br>Electricity Networks                                                        |
|                                                                                                                                                                                                                                                                                                                                                                                                                                                                                                                                                                                                                                                                                                                                                                                                                                                                                                                                                                                                                                                                                                                                                                                                                                                                                                                                                                                                                                                                                                                                                                                                                                                                                                                                                                                                                                                                                                                                                                                                                                                                                                                                | Project<br>Beauly 132kV Reinforcement                                                                     |
|                                                                                                                                                                                                                                                                                                                                                                                                                                                                                                                                                                                                                                                                                                                                                                                                                                                                                                                                                                                                                                                                                                                                                                                                                                                                                                                                                                                                                                                                                                                                                                                                                                                                                                                                                                                                                                                                                                                                                                                                                                                                                                                                | ™ Figure 2b<br>Site Layout Plan                                                                           |
| and a second sec | Date: 02 March 2021 Scale: 6,000 @ A3   Drawn: LH Checked: AK Approved: JW   Drawing Number: 70072090-004 |
| 1. N                                                                                                                                                                                                                                                                                                                                                                                                                                                                                                                                                                                                                                                                                                                                                                                                                                                                                                                                                                                                                                                                                                                                                                                                                                                                                                                                                                                                                                                                                                                                                                                                                                                                                                                                                                                                                                                                                                                                                                                                                                                                                                                           |                                                                                                           |