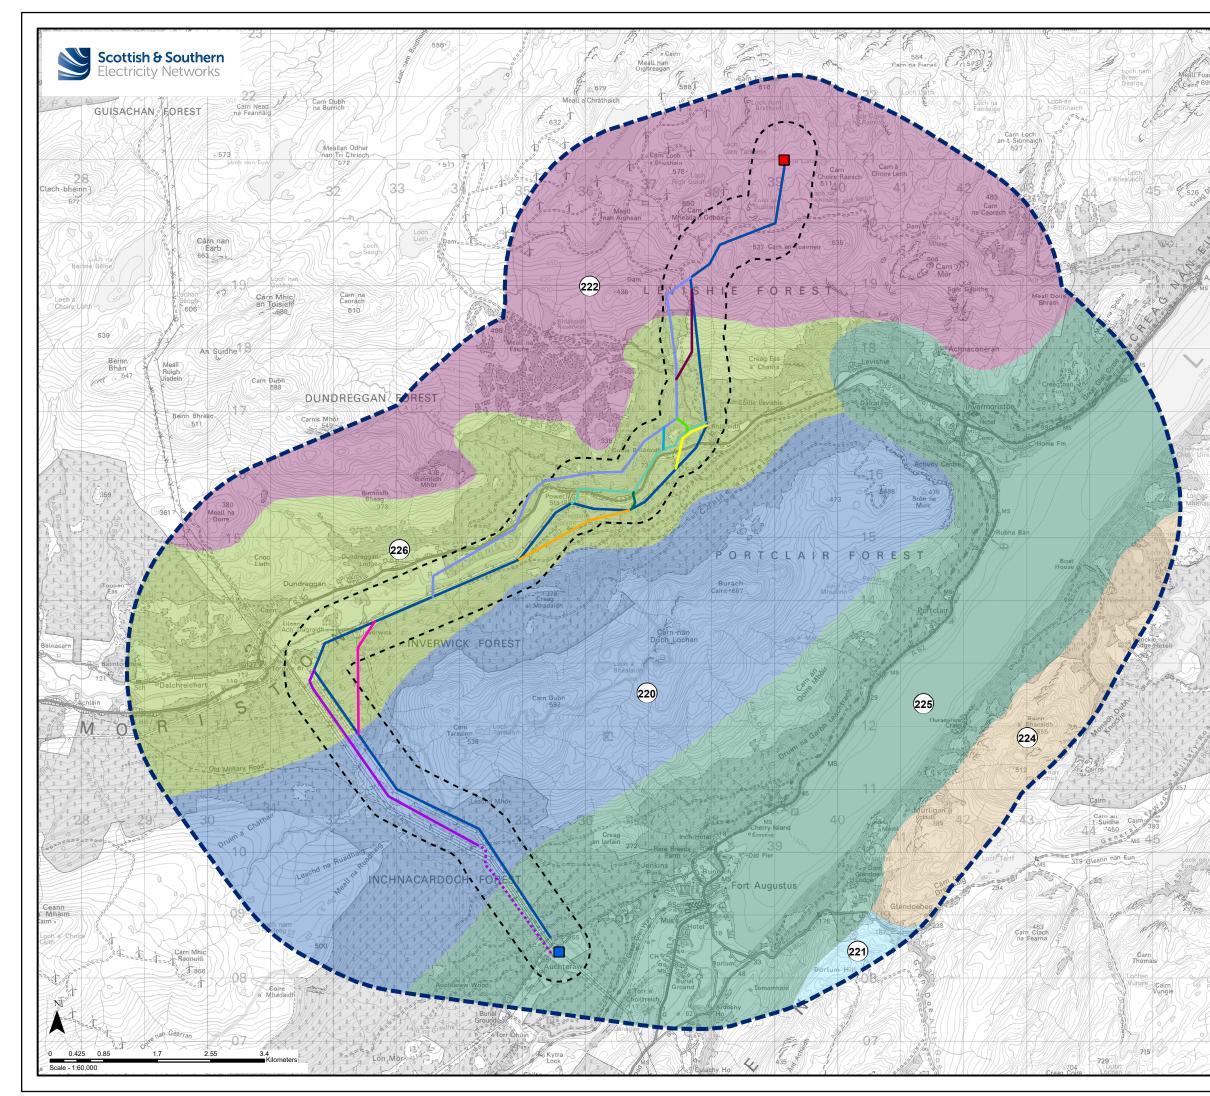

| 31/2                     | Кеу                                                                                                      |
|--------------------------|----------------------------------------------------------------------------------------------------------|
| a w                      | Corridor                                                                                                 |
| -mhonaidh<br>a           |                                                                                                          |
|                          | Proposed Bhlaraidh Extension<br>Wind Farm Substation                                                     |
|                          | Fort Augustus Substation                                                                                 |
|                          | Proposed Route                                                                                           |
| 16                       |                                                                                                          |
| and the second second    | Alignment Options                                                                                        |
| A MS-                    | Alignment 1                                                                                              |
| R. M.                    | —— Diversion 1                                                                                           |
|                          | Diversion 2                                                                                              |
| lltsigh                  | —— Diversion 3                                                                                           |
|                          | Diversion 4                                                                                              |
|                          | Diversion 5                                                                                              |
|                          | —— Diversion 6a                                                                                          |
| 3                        | Diversion 6b                                                                                             |
| 2-7-65-91                | —— Diversion 7                                                                                           |
| ES M                     | ——— Diversion 8a                                                                                         |
|                          | ——— Diversion 8b                                                                                         |
|                          | Underground Cable (Indicative                                                                            |
| STO 6                    | Alignment)                                                                                               |
|                          | Landscape Character Types (LCTs)                                                                         |
| 310 3                    | LCT 220: Rugged Massif -                                                                                 |
| Meall na Targaid         | Inverness                                                                                                |
|                          | LCT 221: Rolling Uplands -<br>Inverness                                                                  |
|                          | LCT 222: Rocky Moorland                                                                                  |
|                          | Plateau - Inverness                                                                                      |
| Drummond<br>Knockcarrach | LCT 224: Farmed and Wooded                                                                               |
| the second               | Foothills<br>LCT 225: Broad Steep-Sided                                                                  |
|                          | Glen                                                                                                     |
|                          | LCT 226: Wooded Glen -                                                                                   |
|                          | Inverness                                                                                                |
|                          |                                                                                                          |
|                          |                                                                                                          |
|                          |                                                                                                          |
|                          |                                                                                                          |
|                          |                                                                                                          |
| Doire C                  |                                                                                                          |
|                          | Reproduced by permission of Ordnance Survey on behalf of HMSO.                                           |
|                          | Crown copyright and database right 2021 all rights reserved.<br>Ordnance Survey Licence number EL273236. |
|                          | Project No: LT295                                                                                        |
| sch /                    | Project: Bhlaraidh Extension Wind Farm Grid<br>Connection                                                |
| raochach                 | Alignment Consultation Report                                                                            |
|                          | Title: Figure 9 - Landscape Character Types                                                              |
|                          |                                                                                                          |
| Waterfall, R             | Drawn by: SK Date: 14/06/2021                                                                            |
|                          | Drawing: 120009-D-ACR9-1.0.0                                                                             |