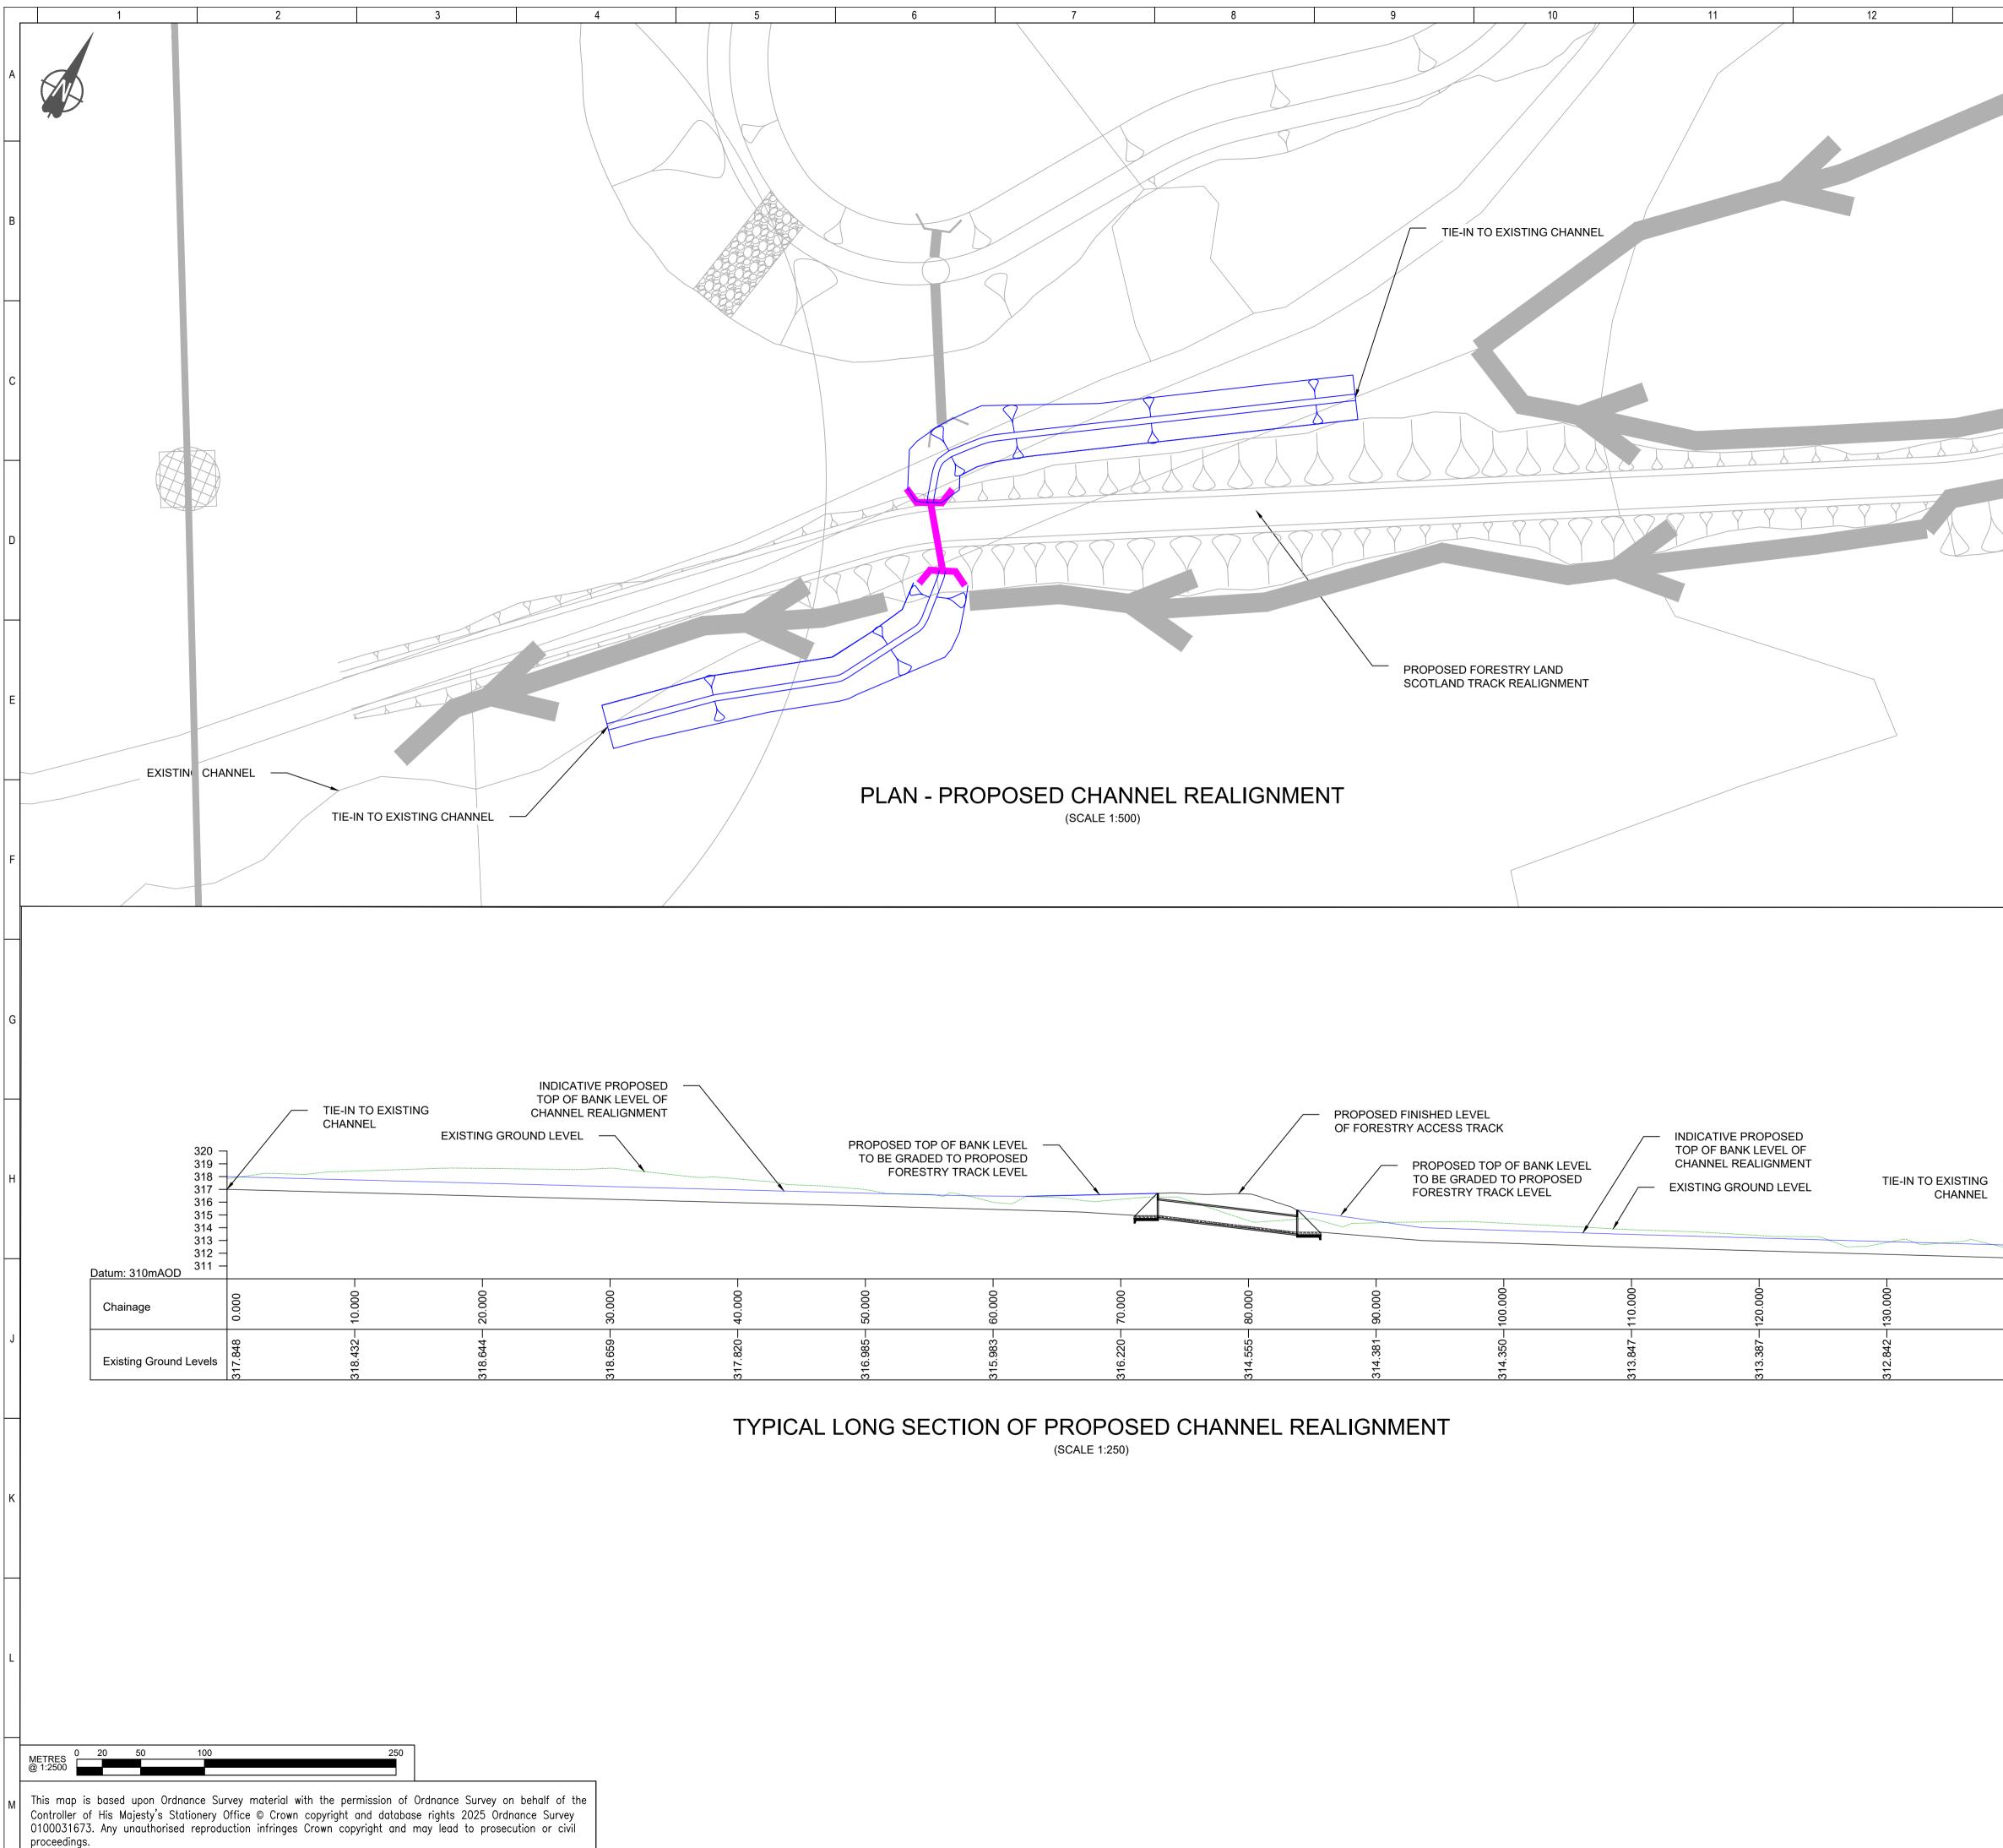

| 13                                     | 14 |                                                                                                                                                                                       | 15                                                                                                                                                                                                                |                                                                                                                                              | 16                                                                                                |                                           |
|----------------------------------------|----|---------------------------------------------------------------------------------------------------------------------------------------------------------------------------------------|-------------------------------------------------------------------------------------------------------------------------------------------------------------------------------------------------------------------|----------------------------------------------------------------------------------------------------------------------------------------------|---------------------------------------------------------------------------------------------------|-------------------------------------------|
|                                        |    | <ol> <li>Refer to desi</li> <li>The contract<br/>designer</li> <li>All levels are</li> <li>Services to b</li> <li>Further investion site.</li> <li>Associated starting BIN</li> </ol> | ns are in mm unless st<br>ign decision log for ass<br>or shall check all dime<br>in metres (m) above of<br>the confirmed to allow for<br>stigation required to co<br>substation platform and<br>G4-LT521-SEBAM-DR | sumptions associated<br>nsions on site and re<br>ordnance datum unle<br>or co-ordination<br>nfirm all existing track<br>access track drainag | port any difference to<br>ss stated otherwise.<br>k drains, ditches and<br>ge omitted for clarity | channels                                  |
|                                        |    | layout.                                                                                                                                                                               |                                                                                                                                                                                                                   |                                                                                                                                              |                                                                                                   | В                                         |
|                                        |    |                                                                                                                                                                                       |                                                                                                                                                                                                                   |                                                                                                                                              |                                                                                                   | С                                         |
|                                        |    |                                                                                                                                                                                       |                                                                                                                                                                                                                   |                                                                                                                                              |                                                                                                   | D                                         |
|                                        |    |                                                                                                                                                                                       |                                                                                                                                                                                                                   |                                                                                                                                              |                                                                                                   | E                                         |
|                                        |    |                                                                                                                                                                                       |                                                                                                                                                                                                                   |                                                                                                                                              |                                                                                                   | F                                         |
|                                        |    |                                                                                                                                                                                       |                                                                                                                                                                                                                   |                                                                                                                                              |                                                                                                   | G                                         |
|                                        |    | P01.01 17/02/25 CMcL<br>REV: DATE: DRWN<br>STATUS:<br>CONTRACTOR:                                                                                                                     | : CHKD: APPVD: DESC                                                                                                                                                                                               | T ISSUE<br>RIPTION:<br>D FOR REVIE                                                                                                           | <br>W                                                                                             | H                                         |
| 312.277 – 140.000 –<br>312.700 145.421 |    | SIEM<br>CnC                                                                                                                                                                           | Joint \<br>ostation<br>Fram                                                                                                                                                                                       | /entu                                                                                                                                        | re<br>livery                                                                                      | n J                                       |
|                                        |    | CLIENT:                                                                                                                                                                               | Electi                                                                                                                                                                                                            | t <b>ish &amp; So</b><br>ricity Ne <sup>-</sup><br>smissioi                                                                                  | tworks                                                                                            | К                                         |
|                                        |    | LONGS                                                                                                                                                                                 | G4-LT521<br>DSED CHANNE<br>SECTION                                                                                                                                                                                |                                                                                                                                              | NT AND                                                                                            | L                                         |
|                                        |    | CLIENT DRAWING NUMBE                                                                                                                                                                  | 17/02/2025<br>JIMBER:<br>SEBAM-DRAI-ZZ                                                                                                                                                                            | coordination: F<br>approved: F<br>security:<br>Z-D-C-0199                                                                                    | R.Duncan<br>R.Duncan<br>R.Minto                                                                   | SHEET NO:<br>1 Of 1<br>REV. NO:<br>P01.01 |
| 13                                     | 14 |                                                                                                                                                                                       | 15                                                                                                                                                                                                                |                                                                                                                                              | 16                                                                                                |                                           |