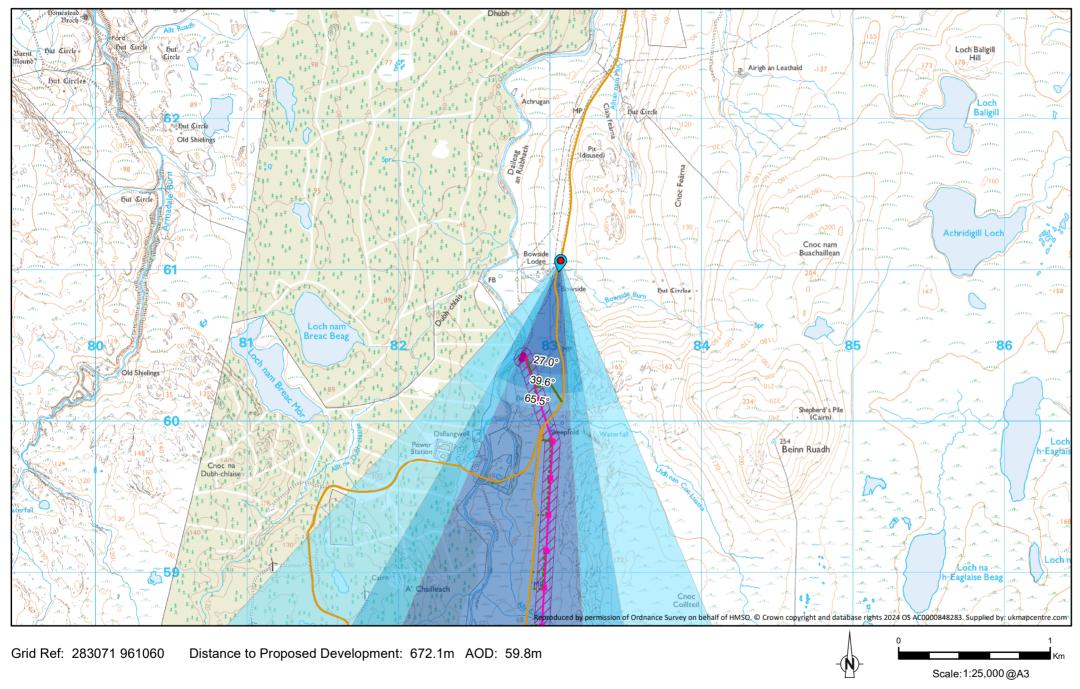

From Thurso, drive west along the A836 for approximately 30 km until you reach a new junction which is signposted to Strathy North Wind Farm. Follow the unpaved track for approximately 5 km to Bowside Lodge. The VL is located on the right-hand side of the track.

FIGURE VL1a Visualisation Location 1 - Bowside

**Tripod Photo** 

## Key

Visualisation Location (VL)

- Proposed Steel Lattice Tower
- Proposed Wood Pole (H pole)
- Proposed OHL Alignment
- Limit of Deviation (OHL)
- Existing Access Track
- New Permanent Access Track
- ---- New Temporary Access

Drawing No. - 121008-D-EIA-V3B-1A Revision - 1.0.0

Date - 08/11/2024