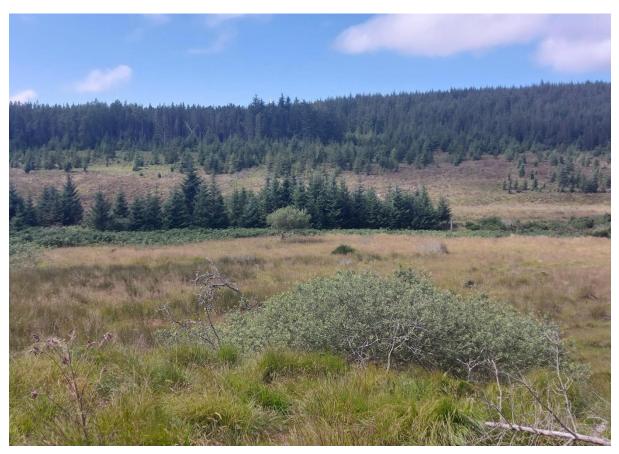

## **APPENDIX 12.1: FORESTRY PHOTOGRAPHIC RECORD**

Photograph 1 Strathy North Wind Farm (OS Grid Reference NC 81545 56432) felled woodland converted to short sward habitat

Photograph 2 View from Strathy Wood (OS Grid Reference NC 82142 56154) towards Strathy North showing open ground retained conifer and conifer regeneration