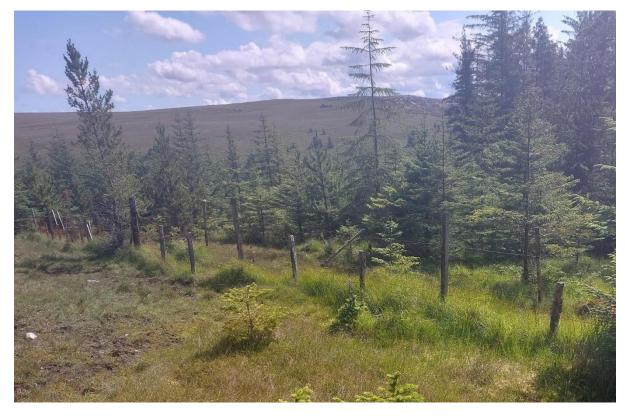

Τ R A N S M I S S I O N

Photograph 3 Windblown section of Strathy Wood (OS Grid Reference NC 81803 56438) looking south west.

Photograph 4 Forest ride between Strathy North (left) and Strathy Wood (right) standing conifer. (OS Grid Reference NC 82125 56647) looking north east.