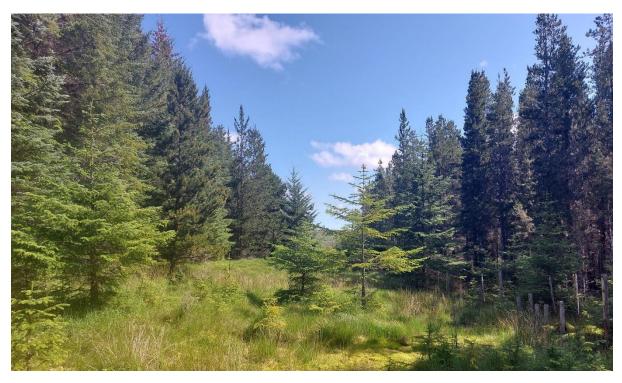

TRANSMISSION

Photograph 5 Strathy Wood, regenerating conifer (OS Grid Reference NC 82480 56840) looking south east.