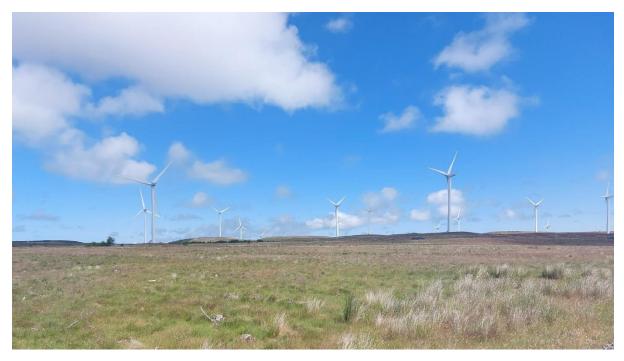

## **APPENDIX 12.1: FORESTRY PHOTOGRAPHIC RECORD**

Photograph 1 Strathy North Wind Farm (OS Grid Reference NC 81545 56432) felled woodland converted to short sward habitat

Photograph 2 View from Strathy Wood (OS Grid Reference NC 82142 56154) towards Strathy North showing open ground retained conifer and conifer regeneration