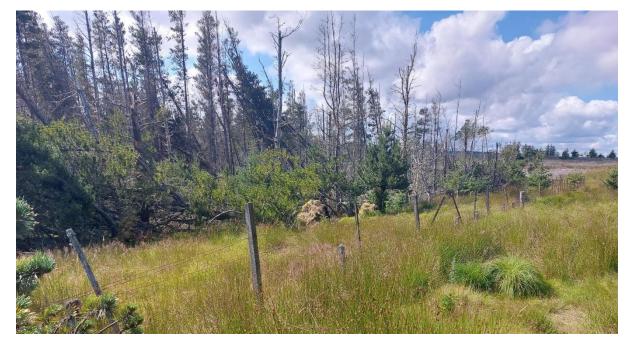

Τ R A N S M I S S I O N

Photograph 3 Windblown section of Strathy Wood (OS Grid Reference NC 81803 56438) looking south west.

Photograph 4 Forest ride between Strathy North (left) and Strathy Wood (right) standing conifer. (OS Grid Reference NC 82125 56647) looking north east.