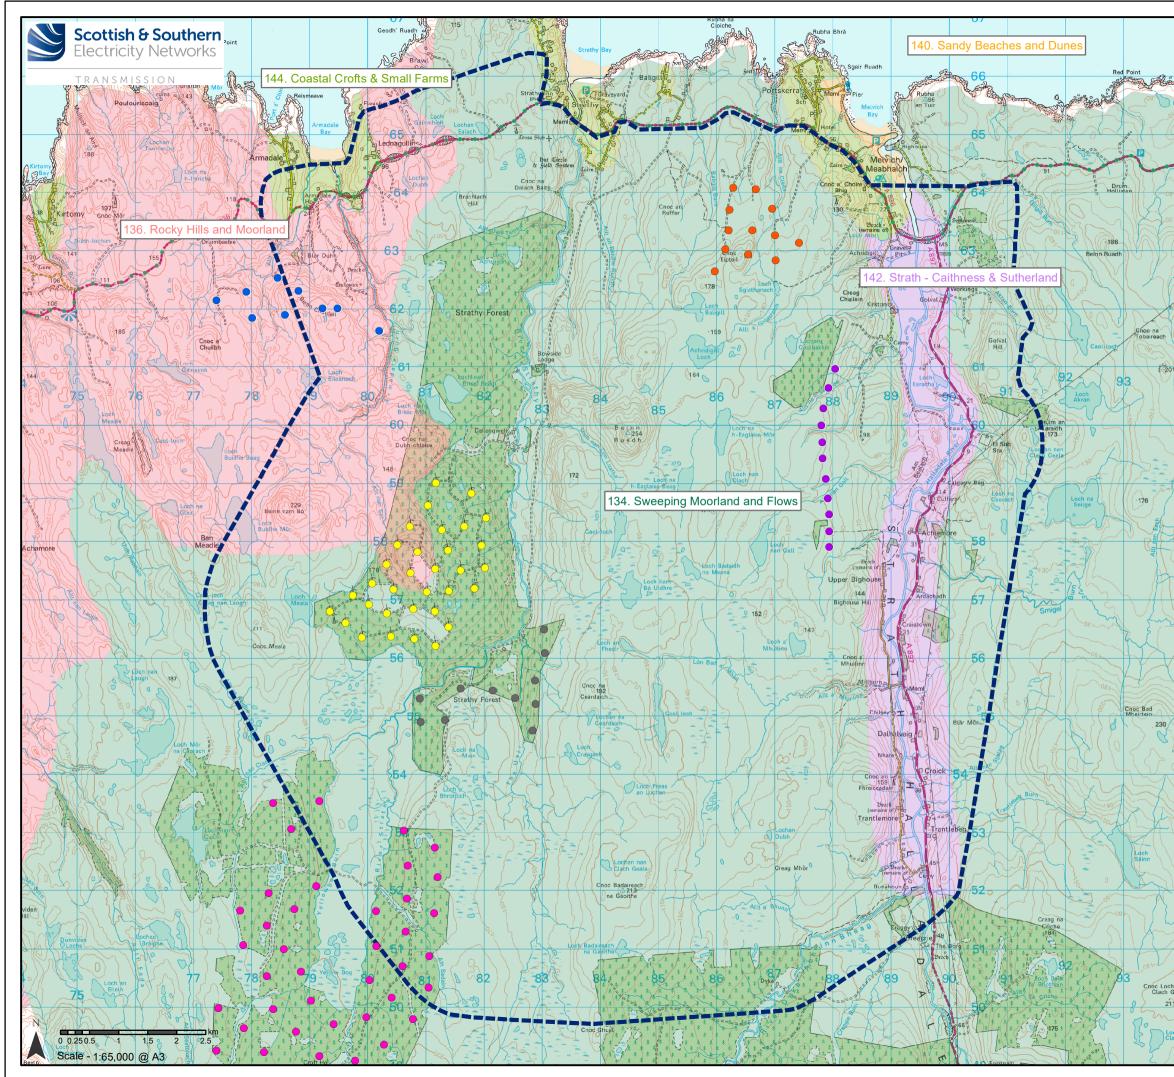

## Legend

## Landscape Character Types (LCTs)

- 134. Sweeping Moorland and Flows
- 136. Rocky Hills and Moorland
- 140. Sandy Beaches and Dunes
- 142. Strath Caithness & Sutherland
- 144. Coastal Crofts & Small Farms

## Proposed, Consented and Operational Wind Farms

- Kirkton Wind Turbines (Proposed)
- Melvich Wind Turbines (Proposed)
- Armadale Wind Turbines (Proposed)
- Strathy Wood Wind Turbines (Consented)
- Strathy South Wind Turbines (Consented)
- Strathy North Wind Turbines (Operational)

Reproduced by permission of Ordnance Survey on behalf of HMSO. Crown copyright and database right 2023 all rights reserved. Ordnance Survey Licence number EL273236.

| Project No:<br>Project: | PT000969 /L | 9 /LT559 /LT560 /<br>.T000421<br>uster Consultation Document |
|-------------------------|-------------|--------------------------------------------------------------|
| Title:                  | •           | Environmental Baseline:<br>Character Types                   |
| Drawn by:               | LT/SK/CG    | Date: 29/11/2023                                             |