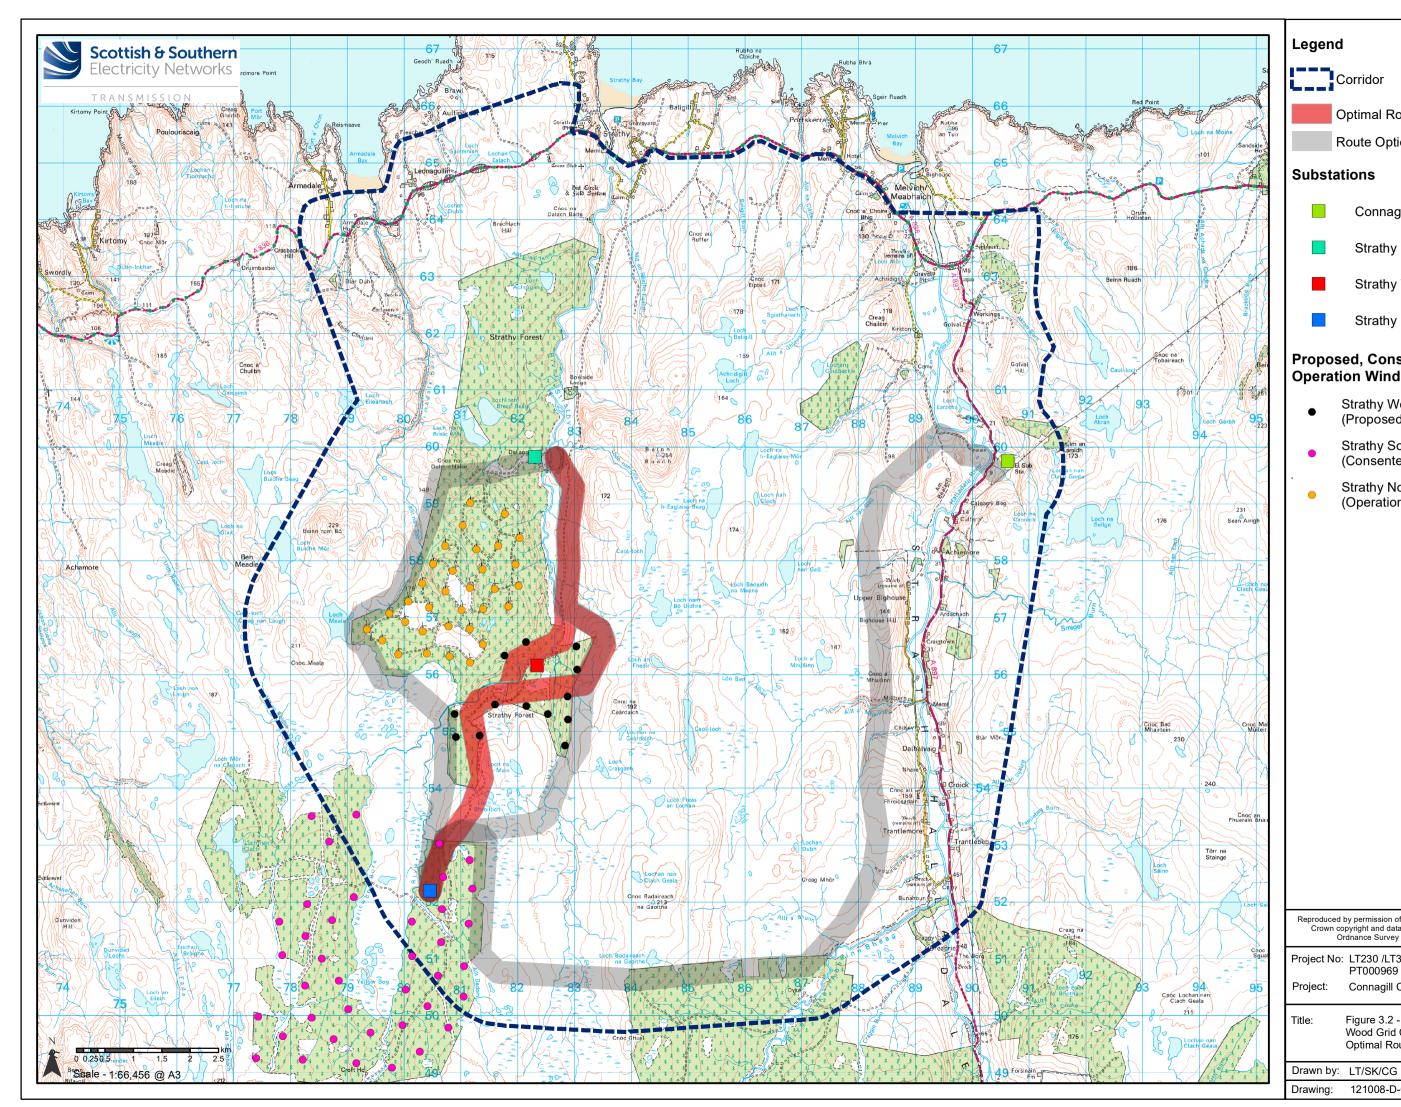

## Legend

Optimal Route

Route Options

## Substations

| Connagill Substation     |
|--------------------------|
| Strathy North Substation |

Strathy South Substation

## Proposed, Consented and **Operation Wind Farms**

- Strathy Wood Wind Turbines (Proposed)
- Strathy South Wind Turbines (Consented)
- Strathy North Wind Turbines (Operational)

| Crown co    |                                   | nce Survey on behalf of HMSO.<br>ight 2023 all rights reserved.<br>e number EL273236. |
|-------------|-----------------------------------|---------------------------------------------------------------------------------------|
| Project No: | LT230 /LT319 /L<br>PT000969 /LT00 |                                                                                       |
| Project:    | Connagill Cluste                  | er Consultation Document                                                              |
| Title:      |                                   | thy South and Strathy<br>ections 'Southern Section'<br>ption                          |
| Drawn by:   | LT/SK/CG                          | Date: 29/11/2023                                                                      |