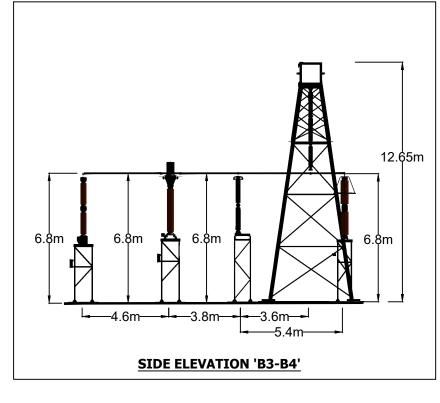

Note: See drawing 4534b-DR-P-0004 (Substation Compound Layout) for elevation locations.

Project Title

CRAIG MURRAIL SUBSTATION

Scottish & Southern Electricity Networks TRANSMISSION

Drawing Title

PLANNING FIGURE 006a **ELECTRICAL LAYOUT ELEVATIONS 01** 