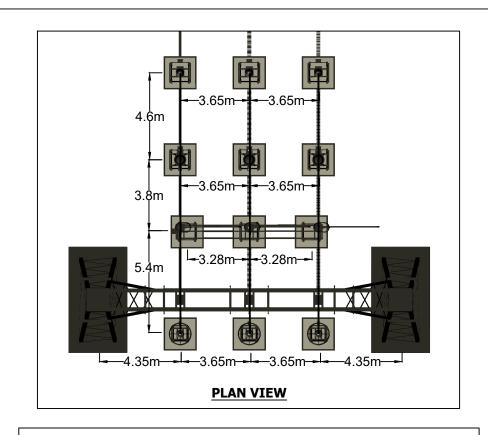

Note: See drawing 4534b-DR-P-0004 (Substation Compound Layout) for elevation locations.

Project Title

CRAIG MURRAIL SUBSTATION

Scottish & Southern Electricity Networks TRANSMISSION

Drawing Title

PLANNING FIGURE 006a **ELECTRICAL LAYOUT ELEVATIONS 01** 