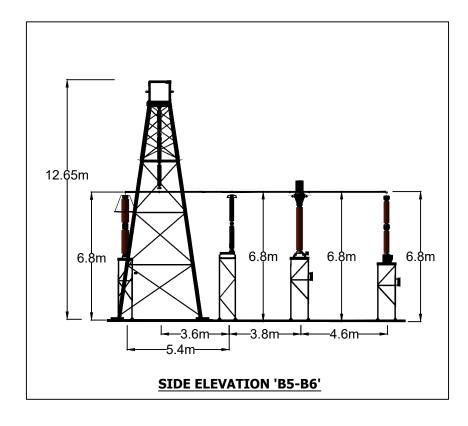

Note: See drawing 4534b-DR-P-0004 (Substation Compound Layout) for elevation locations.

Project Title

CRAIG MURRAIL SUBSTATION

Scottish & Southern Electricity Networks TRANSMISSION

Drawing Title

PLANNING FIGURE 006a **ELECTRICAL LAYOUT ELEVATIONS 01** 