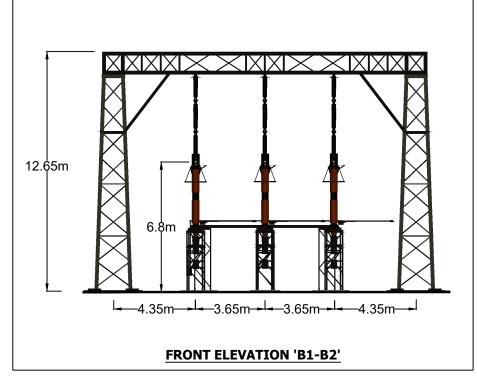

Note: See drawing 4534b-DR-P-0004 (Substation Compound Layout) for elevation locations.

Project Title

CRAIG MURRAIL SUBSTATION

Scottish & Southern Electricity Networks TRANSMISSION

Drawing Title

PLANNING FIGURE 006a **ELECTRICAL LAYOUT ELEVATIONS 01** 