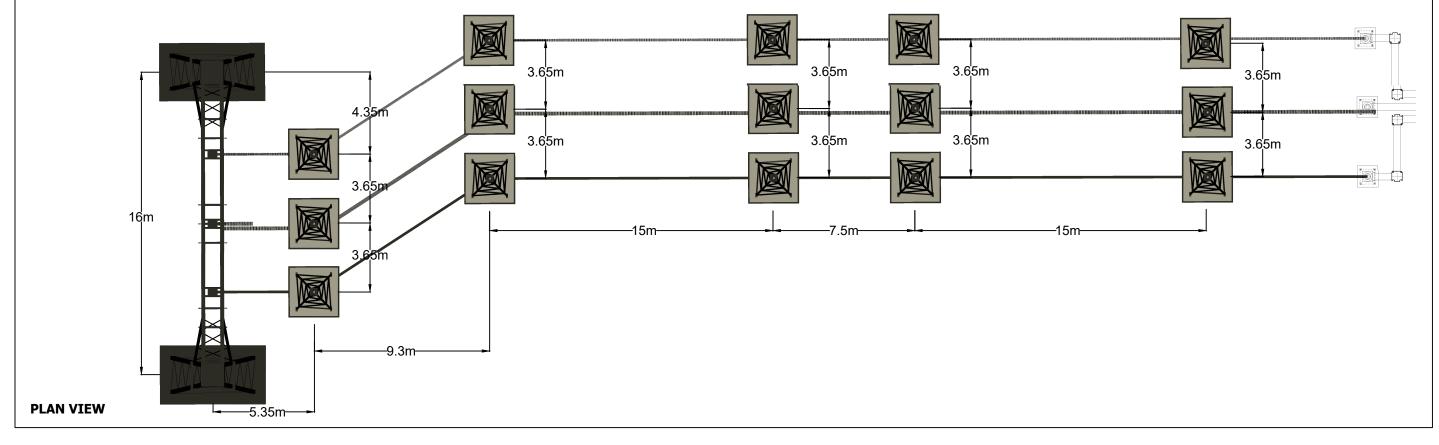

Note: See drawing 4534b-DR-P-0004 (Substation Compound Layout) for elevation locations.

Client Scottish & Southern Electricity Networks

TRANSMISSION

SCALE 1:200

PLANNING FIGURE 006b ELECTRICAL LAYOUT ELEVATIONS 02