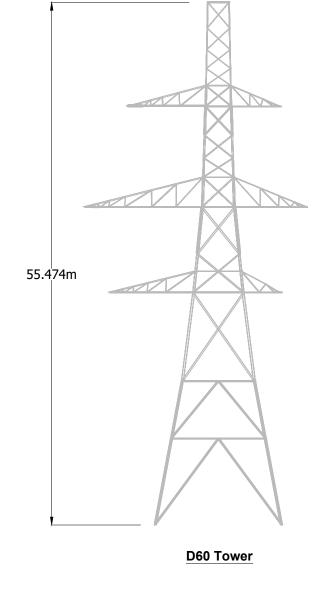

CRAIG MURRAIL SUBSTATION

Scottish & Southern Electricity Networks TRANSMISSION

Drawing Title

PLANNING FIGURE 003 OHL TOWER **ELEVATIONS** 

| Purpose of issue PLANNING  |             |               |             |
|----------------------------|-------------|---------------|-------------|
| Designed -                 | Drawn<br>RC | Checked<br>RC | Approved DB |
| Arcus Internal Project No. |             | Date          |             |
| 4534                       |             | 26/08/22      |             |
| Scale @ A3                 |             |               |             |