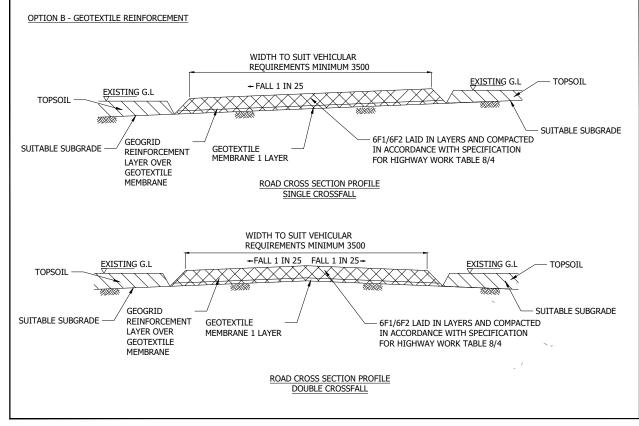

2

Project Title

CRAIG MURRAIL SUBSTATION

Client

. 7. .

Scottish & Southern Electricity Networks

Drawing Title

PLANNING FIGURE 004a TYPICAL ACCESS TRACK SECTIONS - SHEET 1 Purpose of issue
PLANNING