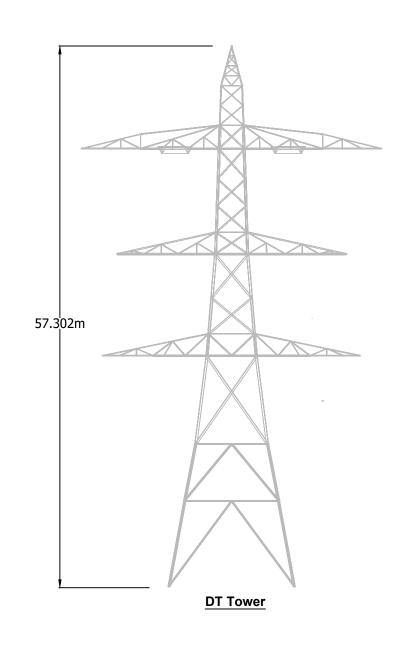

Plot Date: 26 August 2022 12:31:54
File Name :Y:\CAD\4534 ARGYLL SUBSTATIONS\01-WORKING\01\_01-DRAWINGS\4534C\_CRARAE\ENERGY CONSENTS UNIT APPLICATION\4534C\_DR\_P\_0003-P1- OHL TOWER ELEVATIONS

| Constant | Const 54.788m D30 Tower

Drawing Title CRARAE SUBSTATION Scottish & Southern Electricity Networks

TRANSMISSION

PLANNING FIGURE 003 **OHL TOWER** 

**ELEVATIONS** 

Purpose of issue PLANNING Approved DB Drawn Checked RC Arcus Internal Project No. Date 4534 26/08/22 Scale @ A3 1:400