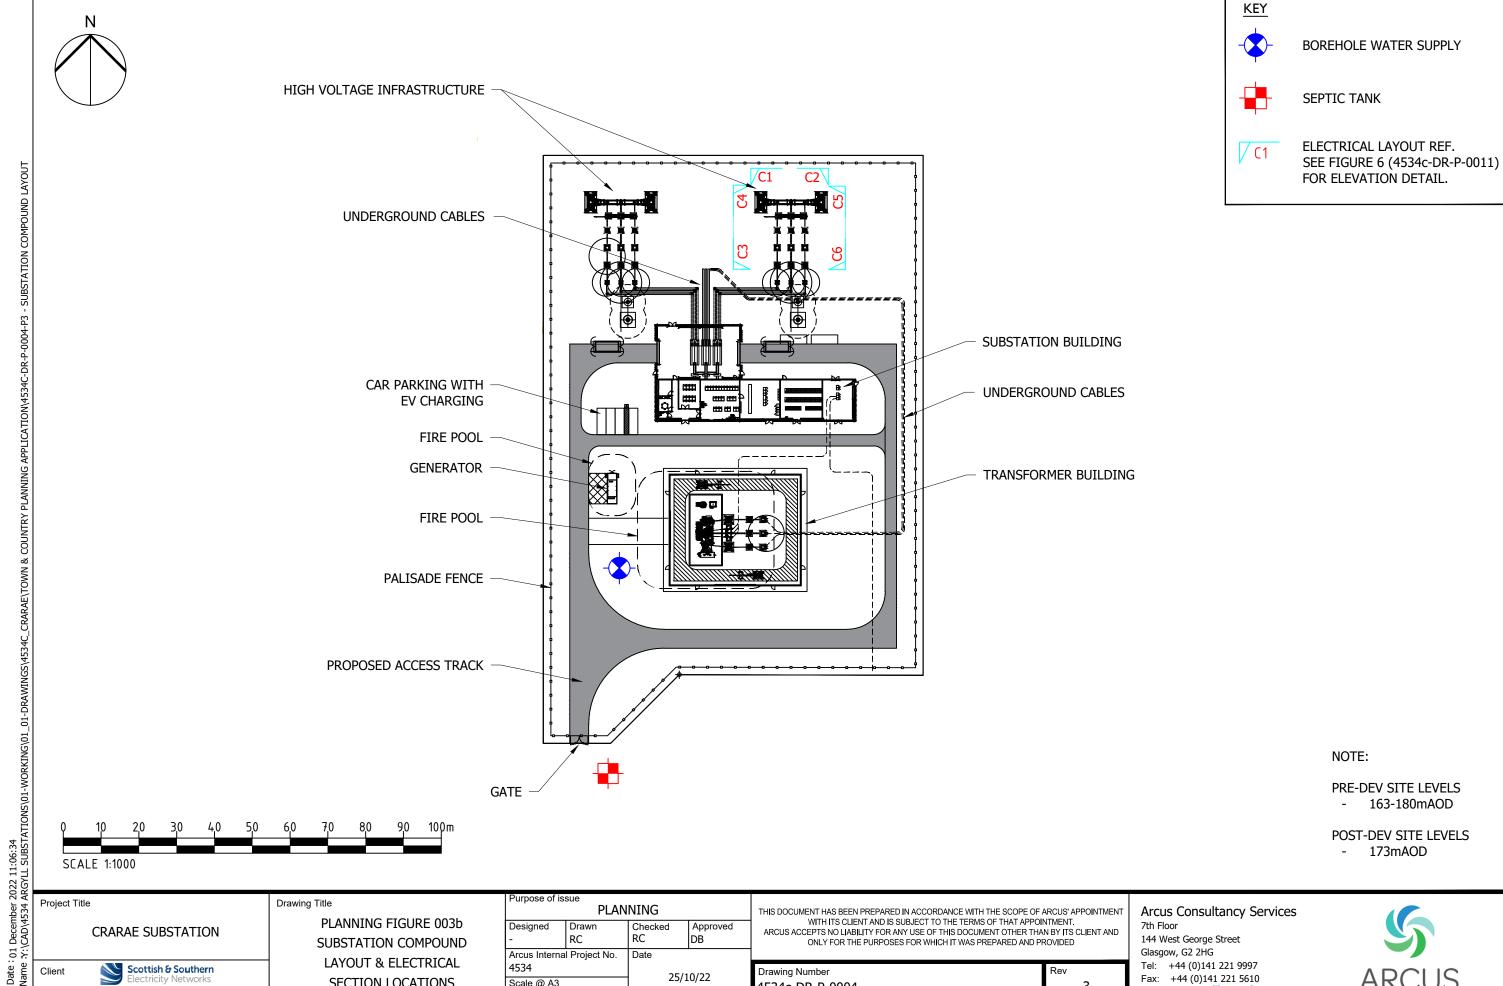

Plot File

CRARAE SUBSTATION

PLANNING FIGURE 003b SUBSTATION COMPOUND LAYOUT & ELECTRICAL SECTION LOCATIONS

**PLANNING** Approved DB Designed Drawn Checked RC Arcus Internal Project No. 4534 25/10/22 Scale @ A3 1:1000

Drawing Number 4534c-DR-P-0004 **Arcus Consultancy Services** 7th Floor 144 West George Street

Glasgow, G2 2HG Tel: +44 (0)141 221 9997 Fax: +44 (0)141 221 5610

3