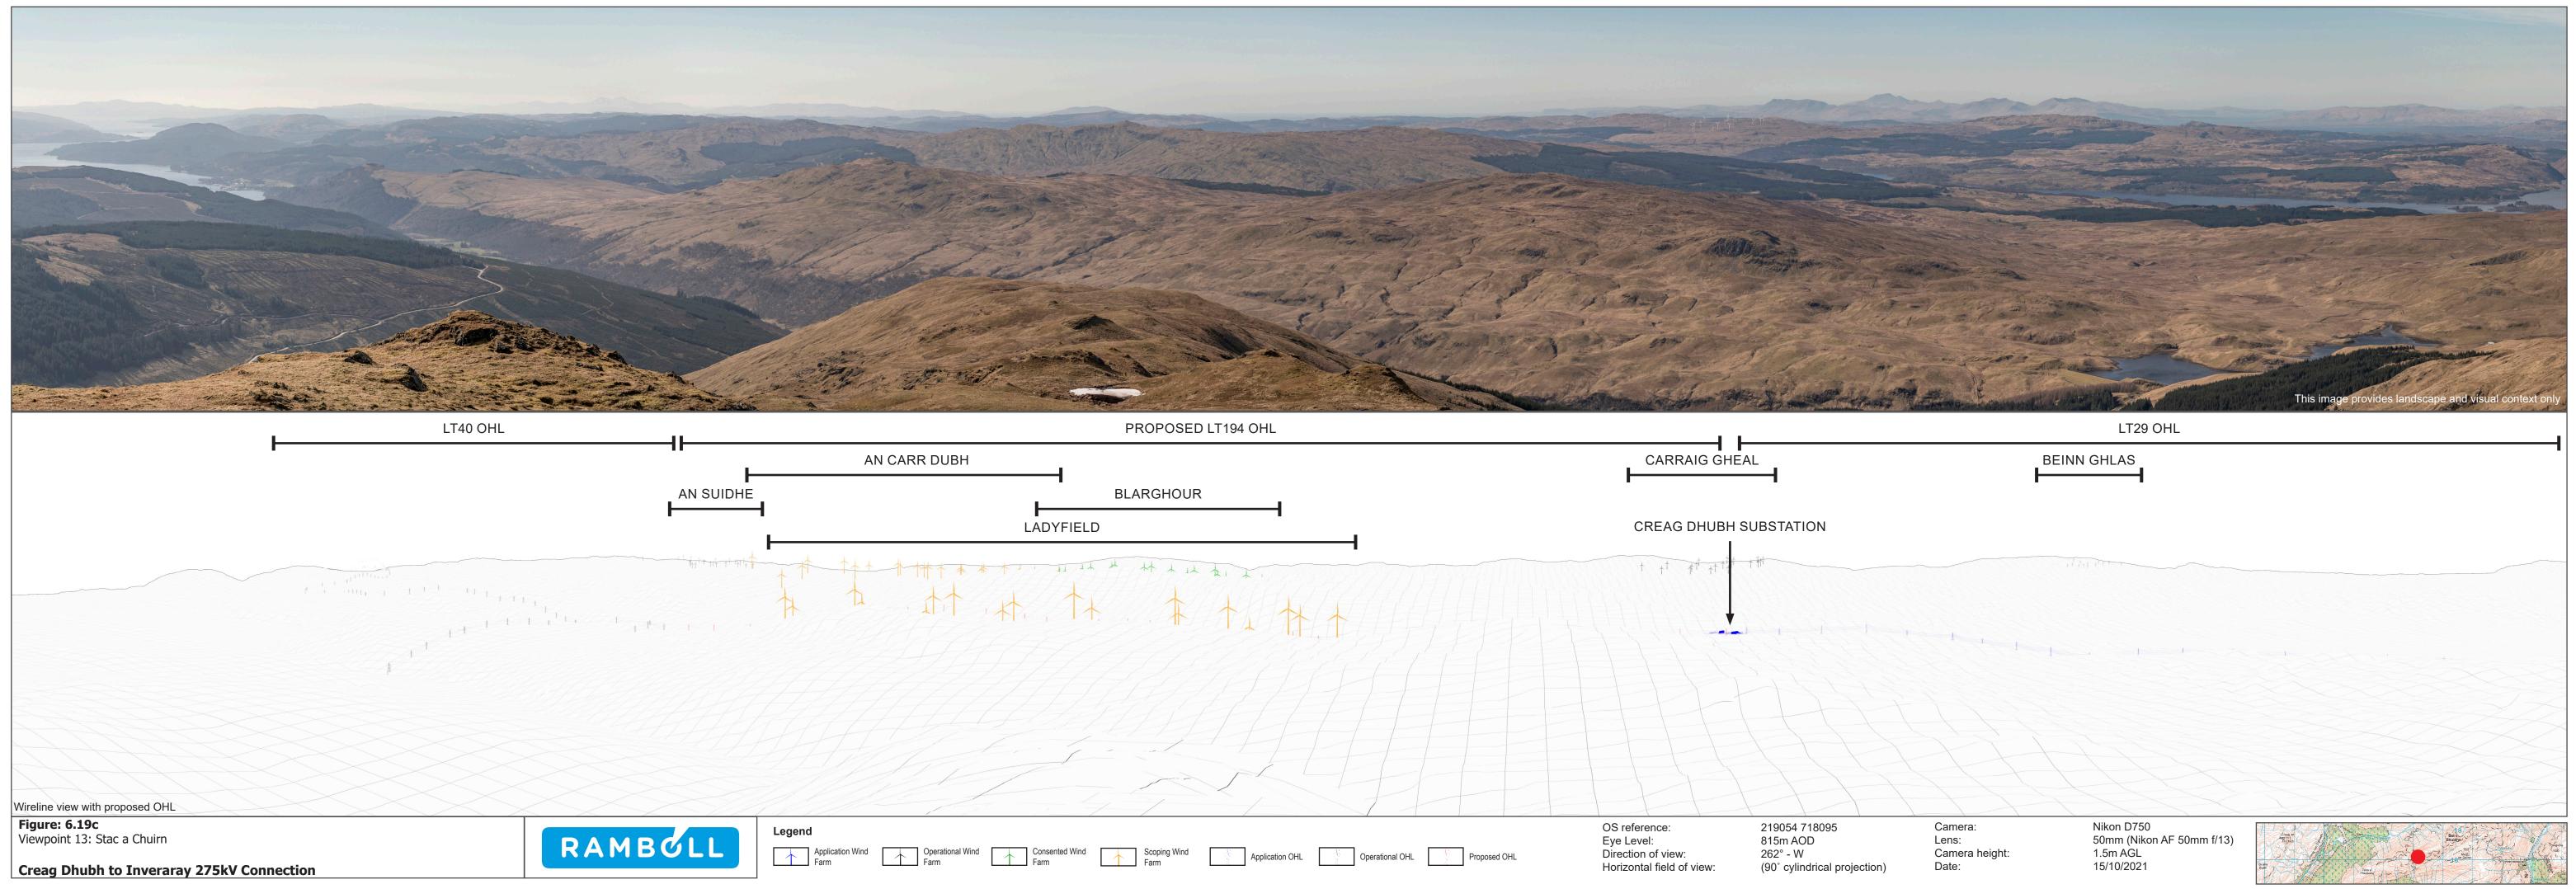

| Consented Wind Scoping Wind Application OHL | Operational OHL Proposed OHL Direction of view:<br>Horizontal field of view: | 219054 718095<br>815m AOD<br>262° - W<br>(90° cylindrical projection) | Camera<br>Lens:<br>Camera<br>Date: |
|---------------------------------------------|------------------------------------------------------------------------------|-----------------------------------------------------------------------|------------------------------------|
|                                             |                                                                              |                                                                       |                                    |
|                                             |                                                                              |                                                                       |                                    |
|                                             |                                                                              |                                                                       |                                    |
|                                             |                                                                              |                                                                       |                                    |
| LADYFIELD                                   | CREAG DHUBH SUBSTATION                                                       |                                                                       |                                    |
| BLARGHOUR                                   |                                                                              |                                                                       |                                    |
|                                             |                                                                              | 1EAL                                                                  |                                    |