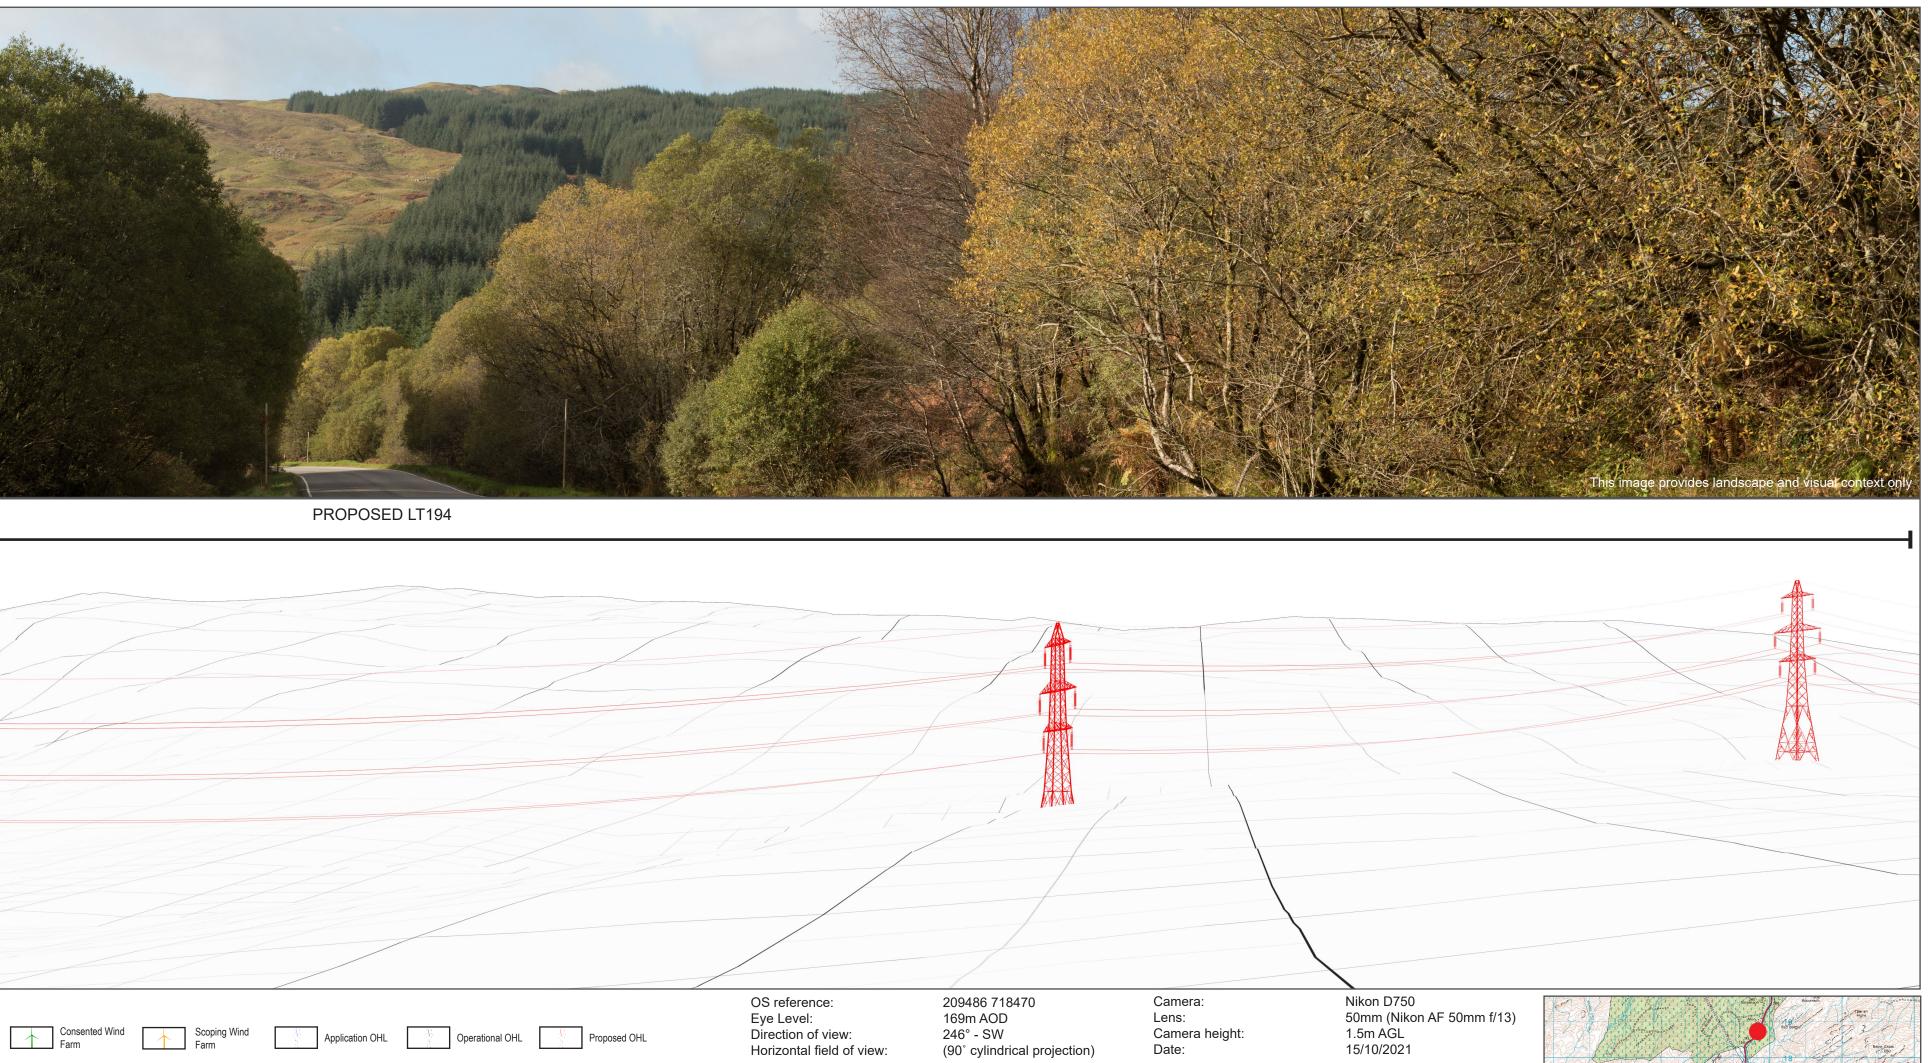

|                                                                                                                                                            |                 | PROPOSED LT194                                                                                              |                                                                                                                                                                                  |
|------------------------------------------------------------------------------------------------------------------------------------------------------------|-----------------|-------------------------------------------------------------------------------------------------------------|----------------------------------------------------------------------------------------------------------------------------------------------------------------------------------|
|                                                                                                                                                            |                 |                                                                                                             |                                                                                                                                                                                  |
| Wireline view with proposed OHL<br><b>Figure: 6.8c</b><br>Viewpoint Viewpoint 2: A819 south of Cladich<br><b>Creag Dhubh to Inveraray 275kV Connection</b> | RAMBCLL<br>Farm | Deperational Wind<br>am Consented Wind<br>Farm Consented Wind<br>Farm Consented Wind<br>Farm Consented Wind | Proposed OHL OS reference: 209486 718470 Cam   Direction of view: 169m AOD Lens   Direction of view: 246° - SW Cam   Horizontal field of view: (90° cylindrical projection) Date |