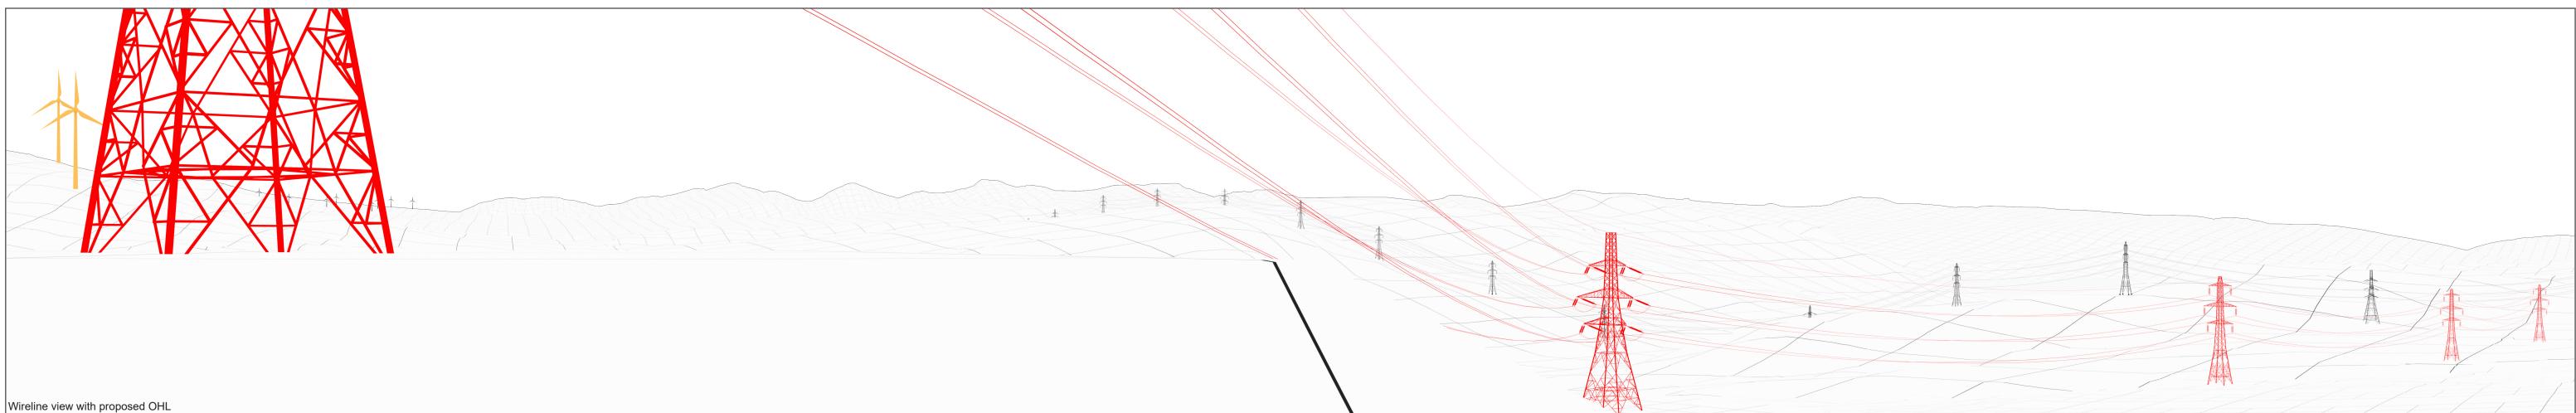

LADYFIELD

**Figure: 7.8a** Viewpoint CH6: Kilmun Glen Array, Chapel and Burial Ground

Creag Dhubh to Inveraray 275kV Connection

## PROPOSED LT194 OHL

| nd Consented Wind Scopin | Vind Application OHL | Operational OHL | Proposed OHL | OS reference:<br>Eye Level:<br>Direction of view: | 207934 713064<br>177m AOD<br>73° - NE | Cam<br>Lens<br>Cam |
|--------------------------|----------------------|-----------------|--------------|---------------------------------------------------|---------------------------------------|--------------------|
| Farm Farm                |                      |                 |              | Horizontal field of view:                         | (108° cylindrical projection)         | Date               |

nera:

nera height:

Nikon D750 50mm (Nikon AF 50mm f/13) 1.5m AGL 15/10/2021

View flat at a comfortable arm's length