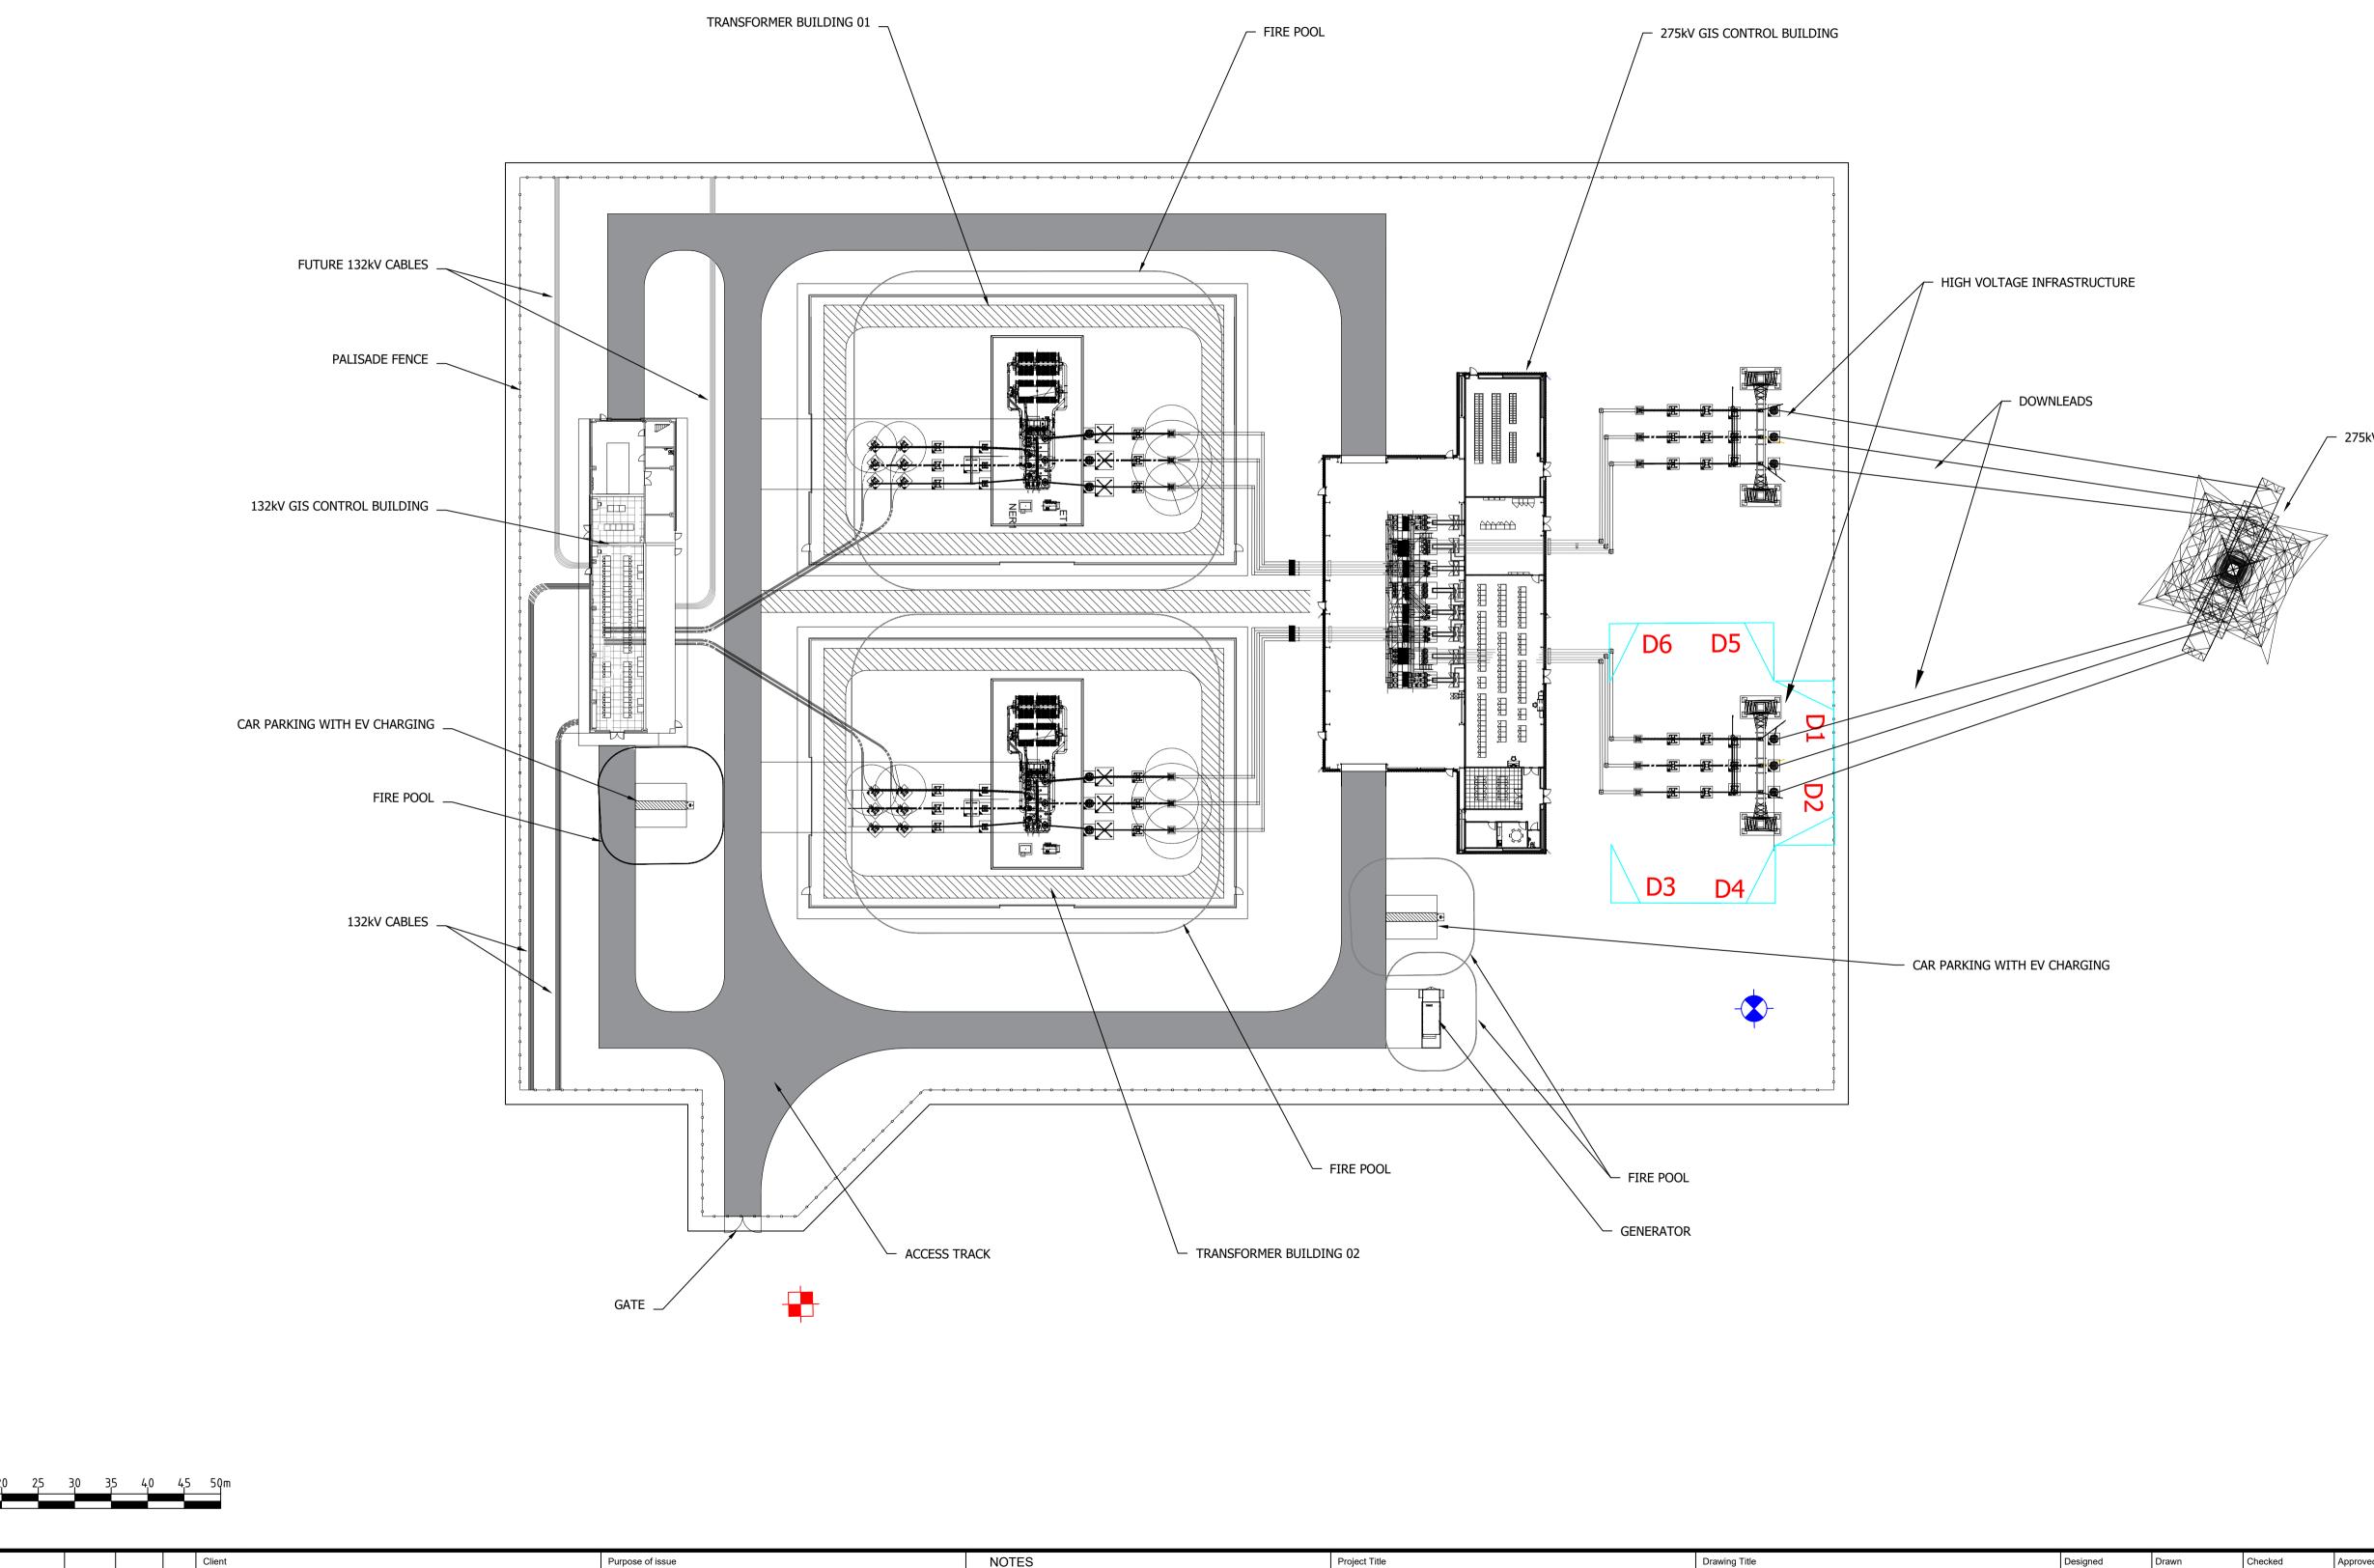

POST-DEV SITE LEVELS - 81mAOD

PRE-DEV SITE LEVELS - 76-90mAOD

NOTE:

- 275kV TOWER & OHL

BOREHOLE WATER SUPPLY

SEPTIC TANK

ELECTRICAL LAYOUT REF. SEE FIGURE 6 (4534d-DR-P-0011) FOR ELEVATION DETAIL.