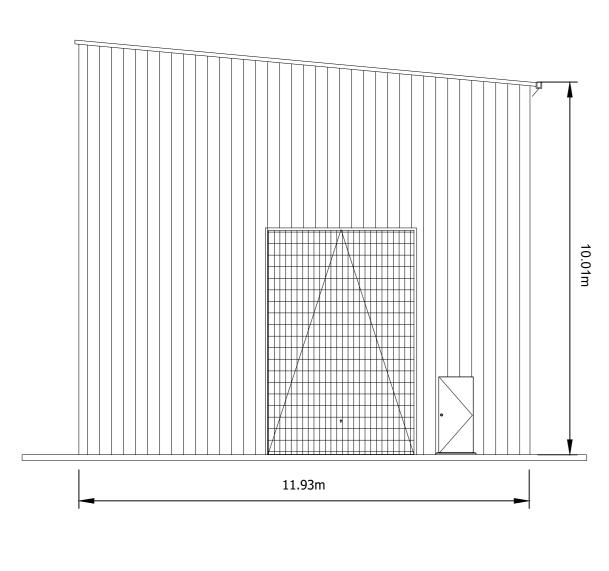

ROOF PLAN

NORTH ELEVATION

WEST ELEVATION

11.93m

EAST ELEVATION

SOUTH ELEVATION

0 1 2 3 4 5 6 7 8 9 10 m SCALE 1:100

| SNOI                    |                  |                                                                                                                                                                          |                                                                                                              |                                          |                |                      |                                                                                                                                                     |                                                             |      |
|-------------------------|------------------|--------------------------------------------------------------------------------------------------------------------------------------------------------------------------|--------------------------------------------------------------------------------------------------------------|------------------------------------------|----------------|----------------------|-----------------------------------------------------------------------------------------------------------------------------------------------------|-------------------------------------------------------------|------|
| 16<br>'LL SUBSTA'       | A L SAUSA        | NOTES  1. THIS DRAWING IS TO BE READ IN CONJUNCTION WITH ALL OTHER RELEVANT DOCUMENTATION INCLUDING THE PROJECT HEALTH & SAFETY FILE FOR ANY IDENTIFIED POTENTIAL RISKS. | Purpose of issue PLANNING                                                                                    | Client                                   | Project Title  | Drawing Title        | Designed Drawn Checked Approved - RC HB KG  Arcus Internal Project No. Date                                                                         | Arcus Consultancy Services 7th Floor 144 West George Street | 5    |
| 123 14:49:<br>1534 ARGY | 1534 AKG         | SAFETY FILE FOR ANY IDENTIFIED POTENTIAL RISKS.  2. DO NOT SCALE FROM THIS DRAWING, USE ONLY PRINTED DIMENSIONS.                                                         | THIS DRAWING IS TO BE USED ONLY FOR THE PURPOSE OF ISSUE THAT IT WAS ISSUED FOR AND IS SUBJECT TO AMENDMENT. | Scottish & Southern Flectricity Networks | CDOCCATO NODTH | PLANNING FIGURE 004d | 4534<br>Scale @ A0 08/02/23                                                                                                                         | Glasgow, G2 2HG Tel: +44 (0)141 221 9997                    | RCUS |
| '02/20<br>CAD\4         |                  |                                                                                                                                                                          | SAFETY, HEALTH AND ENVIRONMENTAL INFORMATION BOX                                                             | Licetricity Networks                     | CROSSAIG NORTH | 132kV GIS CONTROL    | 1:100                                                                                                                                               | www.arcusconsulting.co.uk                                   |      |
| te:08/<br>me:Y:\        |                  |                                                                                                                                                                          |                                                                                                              | TRANSMISSION                             | SUBSTATOIN     | BUILDING ELEVATIONS  | THIS DOCUMENT HAS BEEN PREPARED IN ACCORDANCE WITH THE SCOPE OF ARCUS' APPOINTMENT WITH ITS CLIENT AND IS SUBJECT TO THE TERMS OF THAT APPOINTMENT. | Drawing Number                                              | Rev  |
| ot Da<br>Ie Naı         | Revision Details | By Date Suffix                                                                                                                                                           |                                                                                                              |                                          |                |                      | CLIENT AND ONLY FOR THE PURPOSES FOR WHICH IT WAS PREPARED AND PROVIDED.                                                                            | 4534d-DR-P-0023                                             | ⊥    |