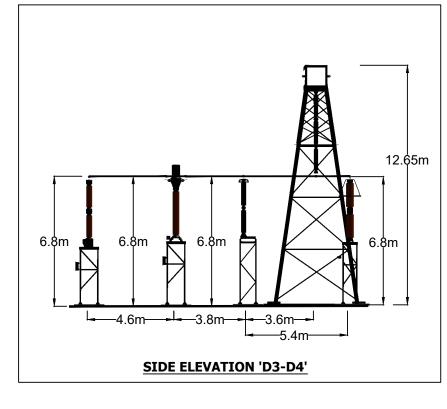

Drawing Title

Note: See drawing 4534d-DR-P-0004 (Substation Compound Layout) for elevation locations.

Project Title

CROSSAIG NORTH
SUBSTATION

Scottish & Southern Electricity Networks

TRANSMISSION

PLANNING FIGURE 006 ELECTRICAL LAYOUT ELEVATIONS 
 Purpose of issue