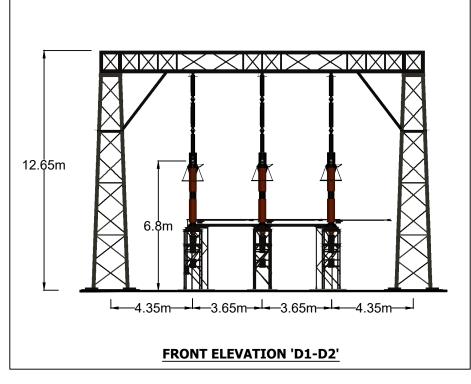

Drawing Title

Note: See drawing 4534d-DR-P-0004 (Substation Compound Layout) for elevation locations.

Project Title

CROSSAIG NORTH
SUBSTATION

Scottish & Southern Electricity Networks

TRANSMISSION

PLANNING FIGURE 006 ELECTRICAL LAYOUT ELEVATIONS 
 Purpose of issue