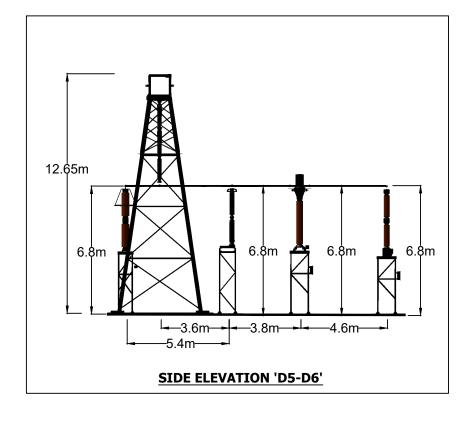

Drawing Title

Note: See drawing 4534d-DR-P-0004 (Substation Compound Layout) for elevation locations.

Project Title

CROSSAIG NORTH
SUBSTATION

Scottish & Southern Electricity Networks

TRANSMISSION

PLANNING FIGURE 006 ELECTRICAL LAYOUT ELEVATIONS 
 Purpose of issue