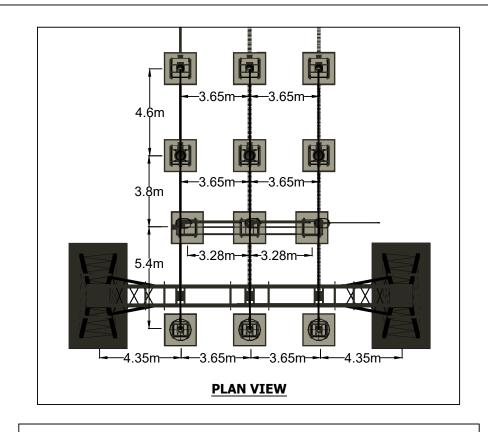

Drawing Title

Note: See drawing 4534d-DR-P-0004 (Substation Compound Layout) for elevation locations.

Project Title

CROSSAIG NORTH
SUBSTATION

Scottish & Southern Electricity Networks

TRANSMISSION

PLANNING FIGURE 006 ELECTRICAL LAYOUT ELEVATIONS 
 Purpose of issue