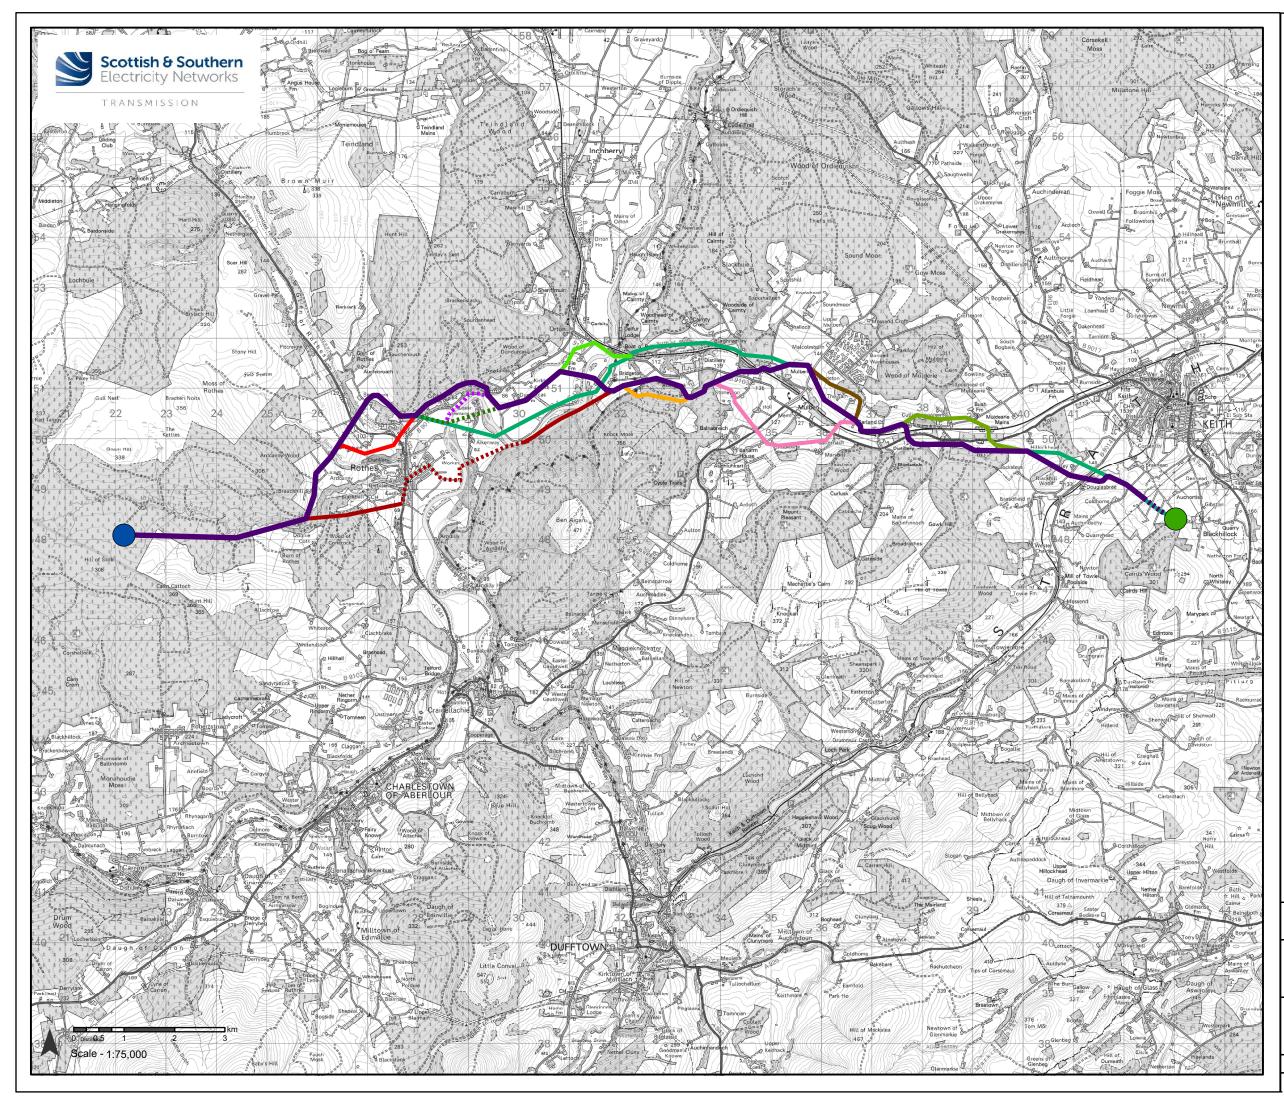

## Legend

|                                                                                                                                                                            | Blackhillock Substation                                                 |
|----------------------------------------------------------------------------------------------------------------------------------------------------------------------------|-------------------------------------------------------------------------|
|                                                                                                                                                                            | Proposed Elchies (Rothes III)<br>Substation                             |
|                                                                                                                                                                            | Baseline Alignment                                                      |
|                                                                                                                                                                            | Baseline Alignment (Underground Cabled Section)                         |
|                                                                                                                                                                            | Alternative Alignment Option P1                                         |
|                                                                                                                                                                            | Alternative Alignment Option P1<br>(Underground Cabled Section)         |
|                                                                                                                                                                            | Alternative Alignment Option P2                                         |
|                                                                                                                                                                            | Alternative Alignment Option P3<br>(Underground Cabled Section)         |
|                                                                                                                                                                            | Alternative Alignment Option P4<br>(Underground Cabled Section)         |
|                                                                                                                                                                            | Alternative Alignment Option P5                                         |
|                                                                                                                                                                            | alternative Alignment Option P6                                         |
|                                                                                                                                                                            | Alternative Alignment Option P7                                         |
|                                                                                                                                                                            | Alternative Alignment Option P8                                         |
|                                                                                                                                                                            | Alternative Alignment Option A                                          |
|                                                                                                                                                                            | Alternative Alignment Option A1                                         |
|                                                                                                                                                                            |                                                                         |
| Reproduced by permission of Ordnance Survey on behalf of HMSO.<br>Crown copyright and database right 2021 all rights reserved.<br>Ordnance Survey Licence number EL273236. |                                                                         |
| -                                                                                                                                                                          | o: LT122                                                                |
| Project:                                                                                                                                                                   | Elchies (Rothes III) Wind Farm<br>Grid Connection                       |
|                                                                                                                                                                            | Figure 1 - Alignment Variants Presented at Alignment Stage Consultation |
| Drawn by                                                                                                                                                                   | /: LT Date: 30/08/2022                                                  |
|                                                                                                                                                                            |                                                                         |