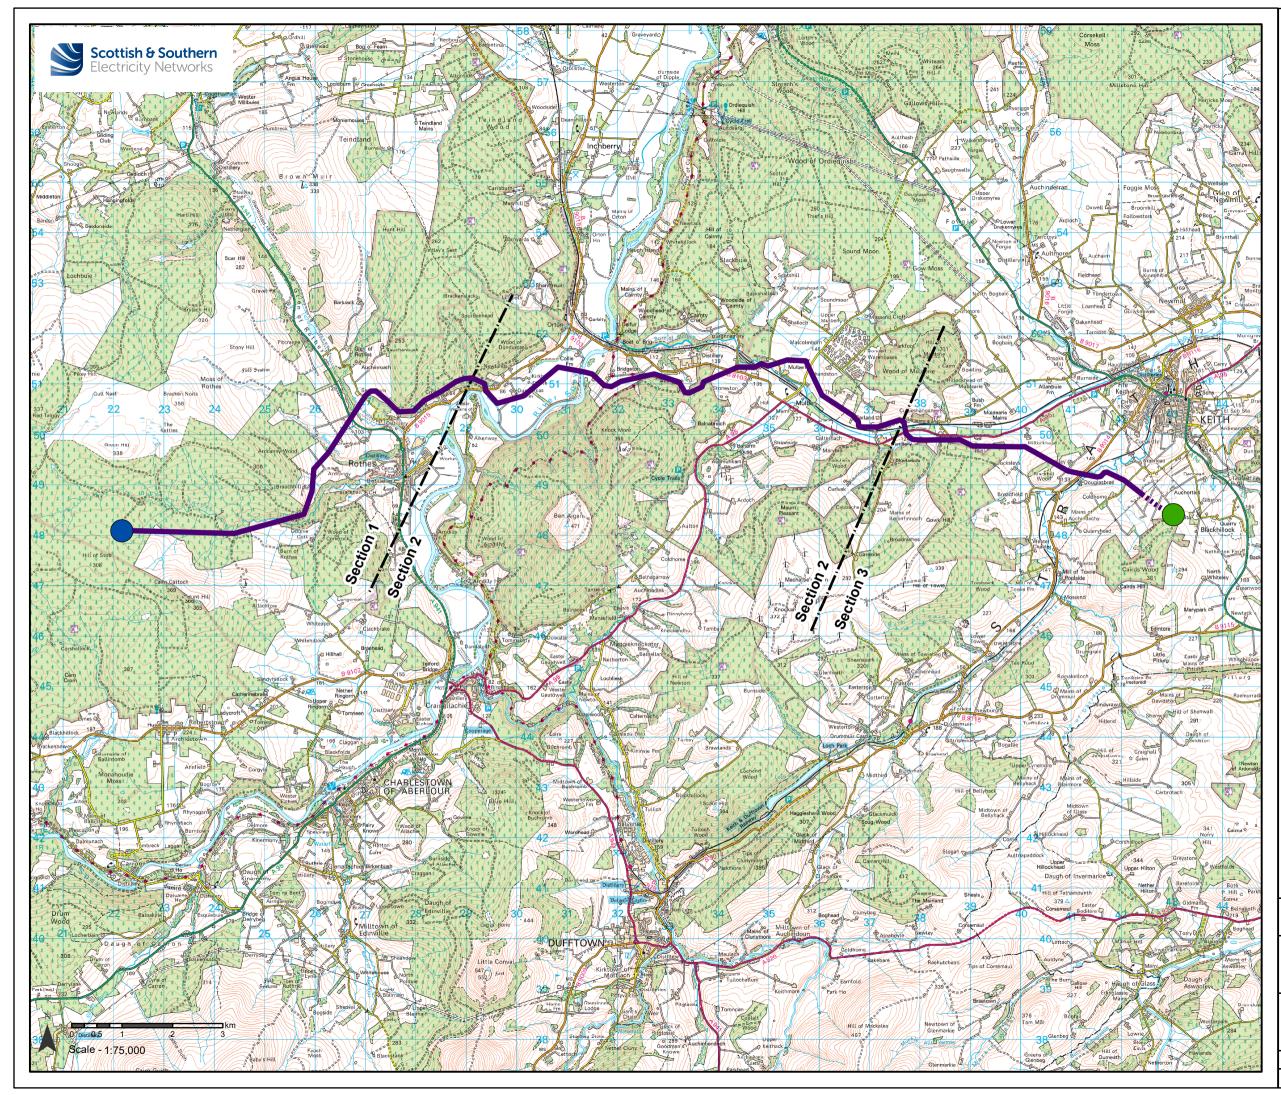

## Legend

Blackhillock Substation

- Preferred Alignment
- Preferred Alignment (Cabled Section)

| Reproduced by permission of Ordnance Survey on behalf of HMSO.<br>Crown copyright and database right 2021 all rights reserved.<br>Ordnance Survey Licence number EL273236. |                                                   |
|----------------------------------------------------------------------------------------------------------------------------------------------------------------------------|---------------------------------------------------|
| Project No:                                                                                                                                                                | LT122                                             |
| Project:                                                                                                                                                                   | Elchies (Rothes III) Wind Farm<br>Grid Connection |
| Title:                                                                                                                                                                     | Figure 11 - Preferred Alignment                   |
| Drawn by:                                                                                                                                                                  | LT Date: 20/09/2021                               |
| Drawing:                                                                                                                                                                   | 119012-D-CD-11-1.0.0                              |