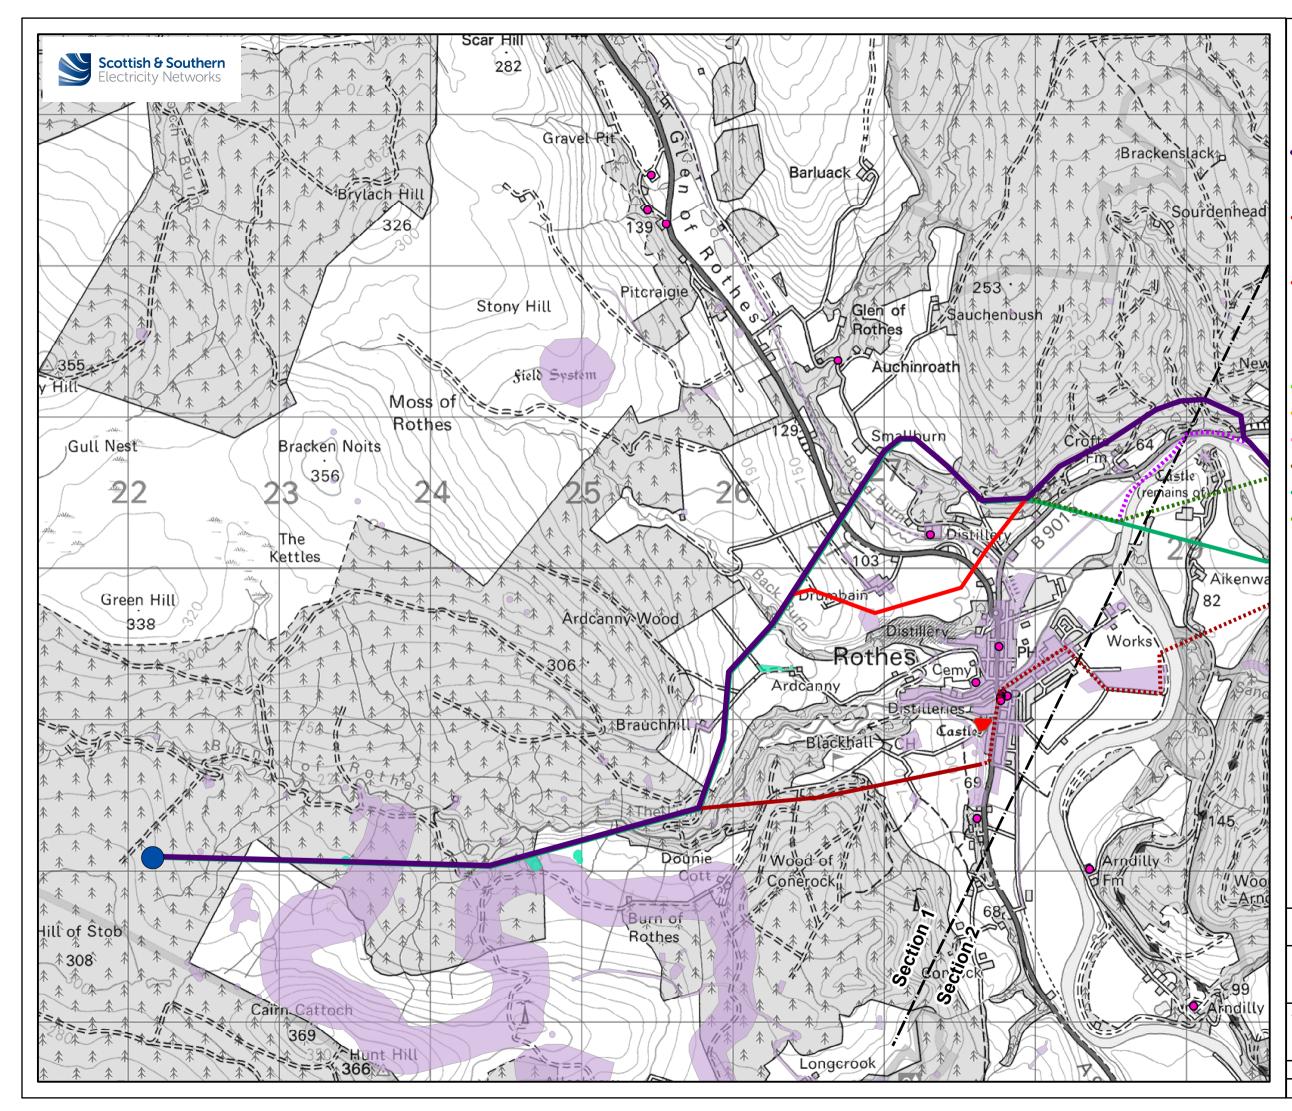

## Legend

| Legend   |                                                                                                                                                              |  |
|----------|--------------------------------------------------------------------------------------------------------------------------------------------------------------|--|
|          | Blackhillock Substation                                                                                                                                      |  |
|          | Proposed Elchies (Rothes III)<br>Substation                                                                                                                  |  |
|          | Preferred Alignment                                                                                                                                          |  |
|          | Preferred Alignment (Cabled Section)                                                                                                                         |  |
|          | Alignment Variant P1                                                                                                                                         |  |
| •••••    | Alignment Variant P1 (Cabled Section)                                                                                                                        |  |
|          | Alignment Variant P2                                                                                                                                         |  |
|          | Alignment Variant P3 (Cabled Section)                                                                                                                        |  |
|          | Alignment Variant P4 (Cabled Section)                                                                                                                        |  |
|          | Alignment Variant P5                                                                                                                                         |  |
|          | Alignment Variant P6                                                                                                                                         |  |
|          | Alignment Variant P7                                                                                                                                         |  |
|          | Alignment Variant P8                                                                                                                                         |  |
|          | Alignment Variant A                                                                                                                                          |  |
|          | Alignment Variant A1                                                                                                                                         |  |
| Statuto  | ory Designated Sites                                                                                                                                         |  |
| •        | Listed Buildings                                                                                                                                             |  |
|          | Scheduled Monuments                                                                                                                                          |  |
|          | Historic Environment Records<br>(HER)                                                                                                                        |  |
|          | Other Cultural Heritage Assets                                                                                                                               |  |
| N        |                                                                                                                                                              |  |
|          | 0.25 0.5 1                                                                                                                                                   |  |
| Sc       | ale - 1:25,000 @ A3                                                                                                                                          |  |
|          | ed by permission of Ordnance Survey on behalf of HMSO.<br>copyright and database right 2021 all rights reserved.<br>Ordnance Survey Licence number EL273236. |  |
|          | lo: LT122                                                                                                                                                    |  |
| Project: | Elchies (Rothes III) Wind Farm<br>Grid Connection                                                                                                            |  |
| Title:   | Figure 5 - Cultural Heritage<br>(Page 1 of 3)                                                                                                                |  |
| Drawn by | y: LT Date: 20/09/2021                                                                                                                                       |  |
| Drawing: | 119012-D-CD-5.1-1.0.0                                                                                                                                        |  |
|          |                                                                                                                                                              |  |