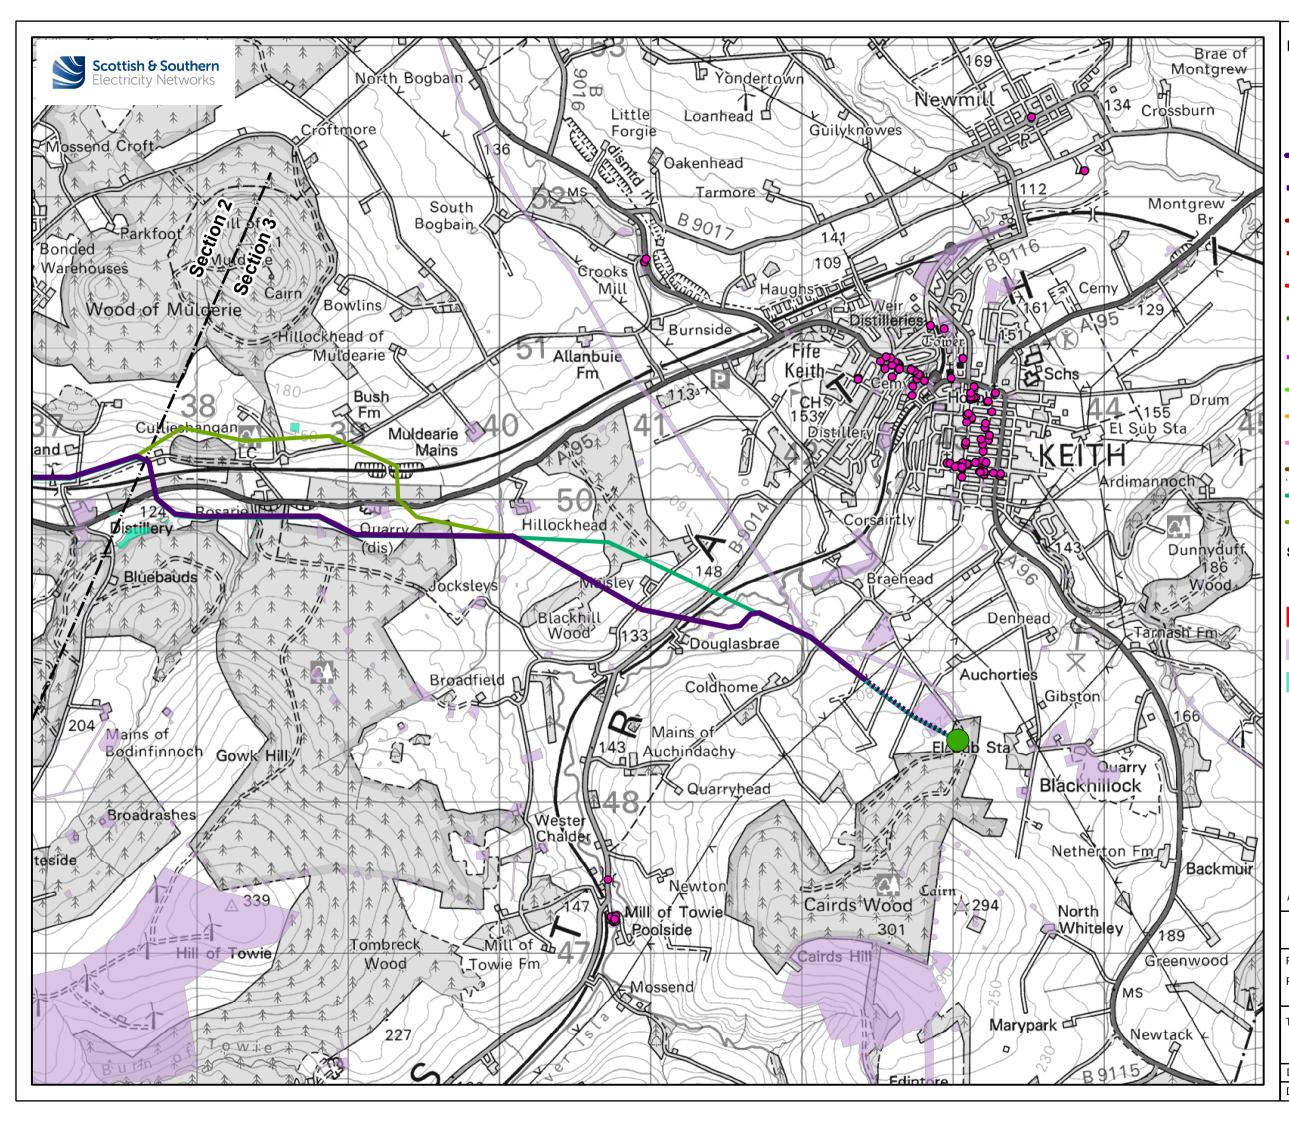

## Legend

| Legen                                                                                                                                                                      |                                                   |  |
|----------------------------------------------------------------------------------------------------------------------------------------------------------------------------|---------------------------------------------------|--|
|                                                                                                                                                                            | Blackhillock Substation                           |  |
|                                                                                                                                                                            | Proposed Elchies (Rothes III)<br>Substation       |  |
|                                                                                                                                                                            | Preferred Alignment                               |  |
|                                                                                                                                                                            | Preferred Alignment (Cabled Section)              |  |
|                                                                                                                                                                            | Alignment Variant P1                              |  |
|                                                                                                                                                                            | Alignment Variant P1 (Cabled Section)             |  |
|                                                                                                                                                                            | Alignment Variant P2                              |  |
|                                                                                                                                                                            | Alignment Variant P3 (Cabled Section)             |  |
|                                                                                                                                                                            | Alignment Variant P4 (Cabled Section)             |  |
|                                                                                                                                                                            | Alignment Variant P5                              |  |
|                                                                                                                                                                            | Alignment Variant P6                              |  |
|                                                                                                                                                                            | Alignment Variant P7                              |  |
|                                                                                                                                                                            | Alignment Variant P8                              |  |
|                                                                                                                                                                            | Alignment Variant A                               |  |
|                                                                                                                                                                            | Alignment Variant A1                              |  |
| Statuto                                                                                                                                                                    | ory Designated Sites                              |  |
| •                                                                                                                                                                          | Listed Buildings                                  |  |
|                                                                                                                                                                            | Scheduled Monuments                               |  |
|                                                                                                                                                                            | Historic Environment Records<br>(HER)             |  |
|                                                                                                                                                                            | Other Cultural Heritage Assets                    |  |
|                                                                                                                                                                            |                                                   |  |
|                                                                                                                                                                            | 0.25 0.5 1<br>cale - 1:25,000 @ A3                |  |
| Reproduced by permission of Ordnance Survey on behalf of HMSO.<br>Crown copyright and database right 2021 all rights reserved.<br>Ordnance Survey Licence number EL273236. |                                                   |  |
| Project No: LT122                                                                                                                                                          |                                                   |  |
| Project:                                                                                                                                                                   | Elchies (Rothes III) Wind Farm<br>Grid Connection |  |
| Title:                                                                                                                                                                     | Figure 5 - Cultural Heritage<br>(Page 3 of 3)     |  |
| Drawn b                                                                                                                                                                    | y: LT Date: 20/09/2021                            |  |
| Drawing:                                                                                                                                                                   | 119012-D-CD-5.3-1.0.0                             |  |
|                                                                                                                                                                            |                                                   |  |