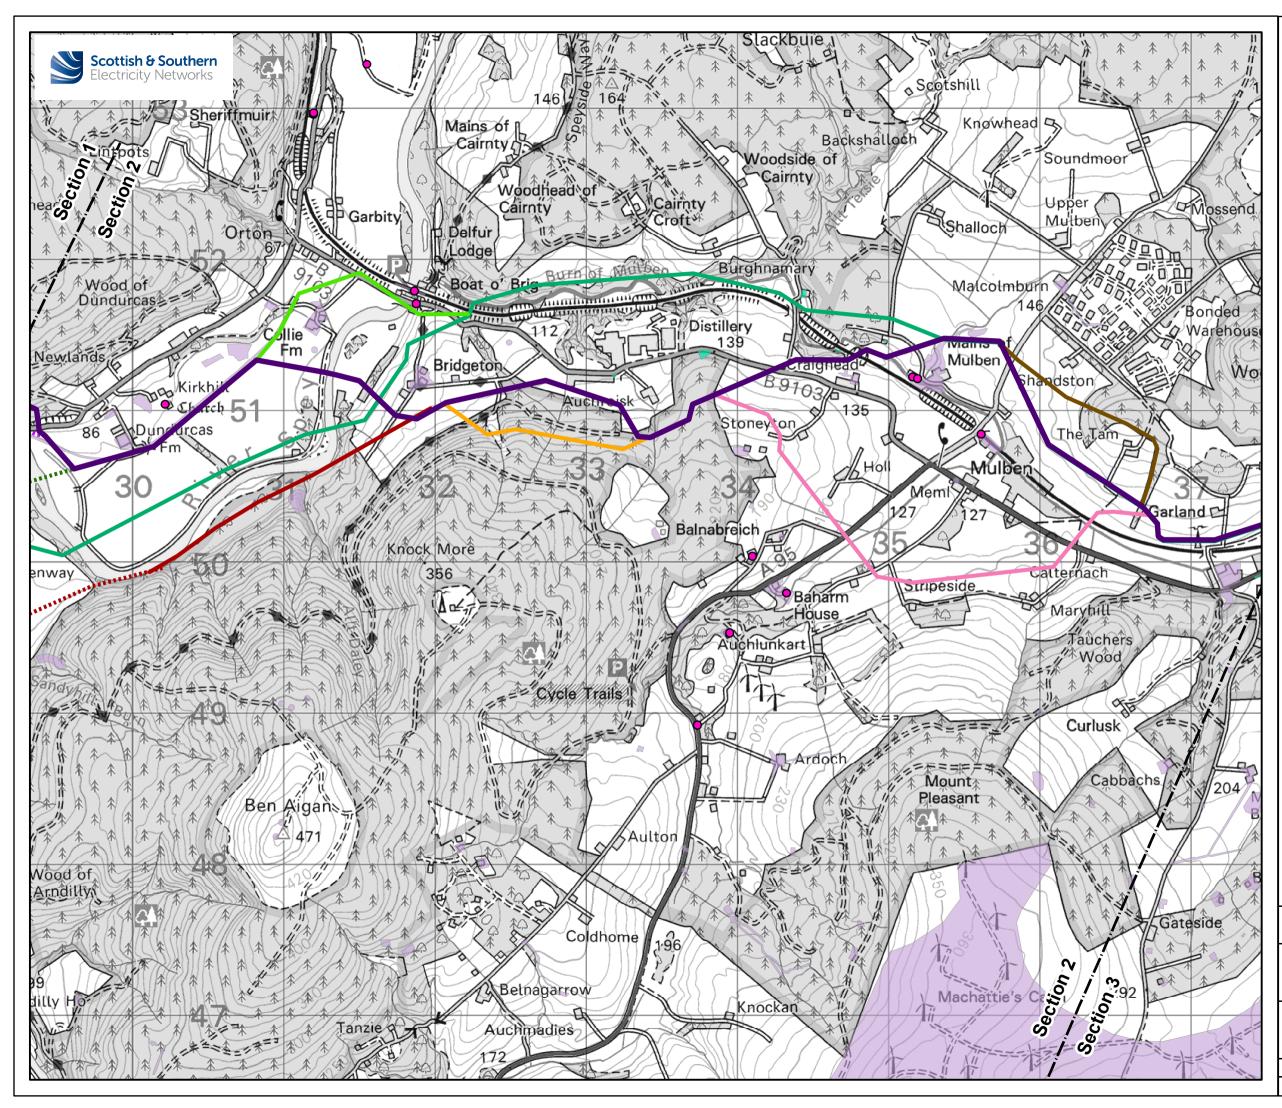

## Legend

| Legend                                                                                                                                                                     |                                                   |  |
|----------------------------------------------------------------------------------------------------------------------------------------------------------------------------|---------------------------------------------------|--|
|                                                                                                                                                                            | Blackhillock Substation                           |  |
|                                                                                                                                                                            | Proposed Elchies (Rothes III)<br>Substation       |  |
|                                                                                                                                                                            | Preferred Alignment                               |  |
|                                                                                                                                                                            | Preferred Alignment (Cabled Section)              |  |
|                                                                                                                                                                            | Alignment Variant P1                              |  |
|                                                                                                                                                                            | Alignment Variant P1 (Cabled Section)             |  |
|                                                                                                                                                                            | Alignment Variant P2                              |  |
|                                                                                                                                                                            | Alignment Variant P3 (Cabled Section)             |  |
|                                                                                                                                                                            | Alignment Variant P4 (Cabled Section)             |  |
|                                                                                                                                                                            | Alignment Variant P5                              |  |
|                                                                                                                                                                            | Alignment Variant P6                              |  |
|                                                                                                                                                                            | Alignment Variant P7                              |  |
|                                                                                                                                                                            | Alignment Variant P8                              |  |
|                                                                                                                                                                            | Alignment Variant A                               |  |
|                                                                                                                                                                            | Alignment Variant A1                              |  |
| Statutory Designated Sites                                                                                                                                                 |                                                   |  |
| •                                                                                                                                                                          | Listed Buildings                                  |  |
|                                                                                                                                                                            | Scheduled Monuments                               |  |
|                                                                                                                                                                            | Historic Environment Records<br>(HER)             |  |
|                                                                                                                                                                            | Other Cultural Heritage Assets                    |  |
|                                                                                                                                                                            |                                                   |  |
| N                                                                                                                                                                          | km                                                |  |
|                                                                                                                                                                            | 0.25 0.5 1<br>cale - 1:25,000 @ A3                |  |
| Reproduced by permission of Ordnance Survey on behalf of HMSO.<br>Crown copyright and database right 2021 all rights reserved.<br>Ordnance Survey Licence number EL273236. |                                                   |  |
| Project N                                                                                                                                                                  | lo: LT122                                         |  |
| Project:                                                                                                                                                                   | Elchies (Rothes III) Wind Farm<br>Grid Connection |  |
| Title:                                                                                                                                                                     | Figure 5 - Cultural Heritage<br>(Page 2 of 3)     |  |
| Drawn b                                                                                                                                                                    |                                                   |  |
| Drawing:                                                                                                                                                                   | 119012-D-CD-5.2-1.0.0                             |  |
|                                                                                                                                                                            |                                                   |  |