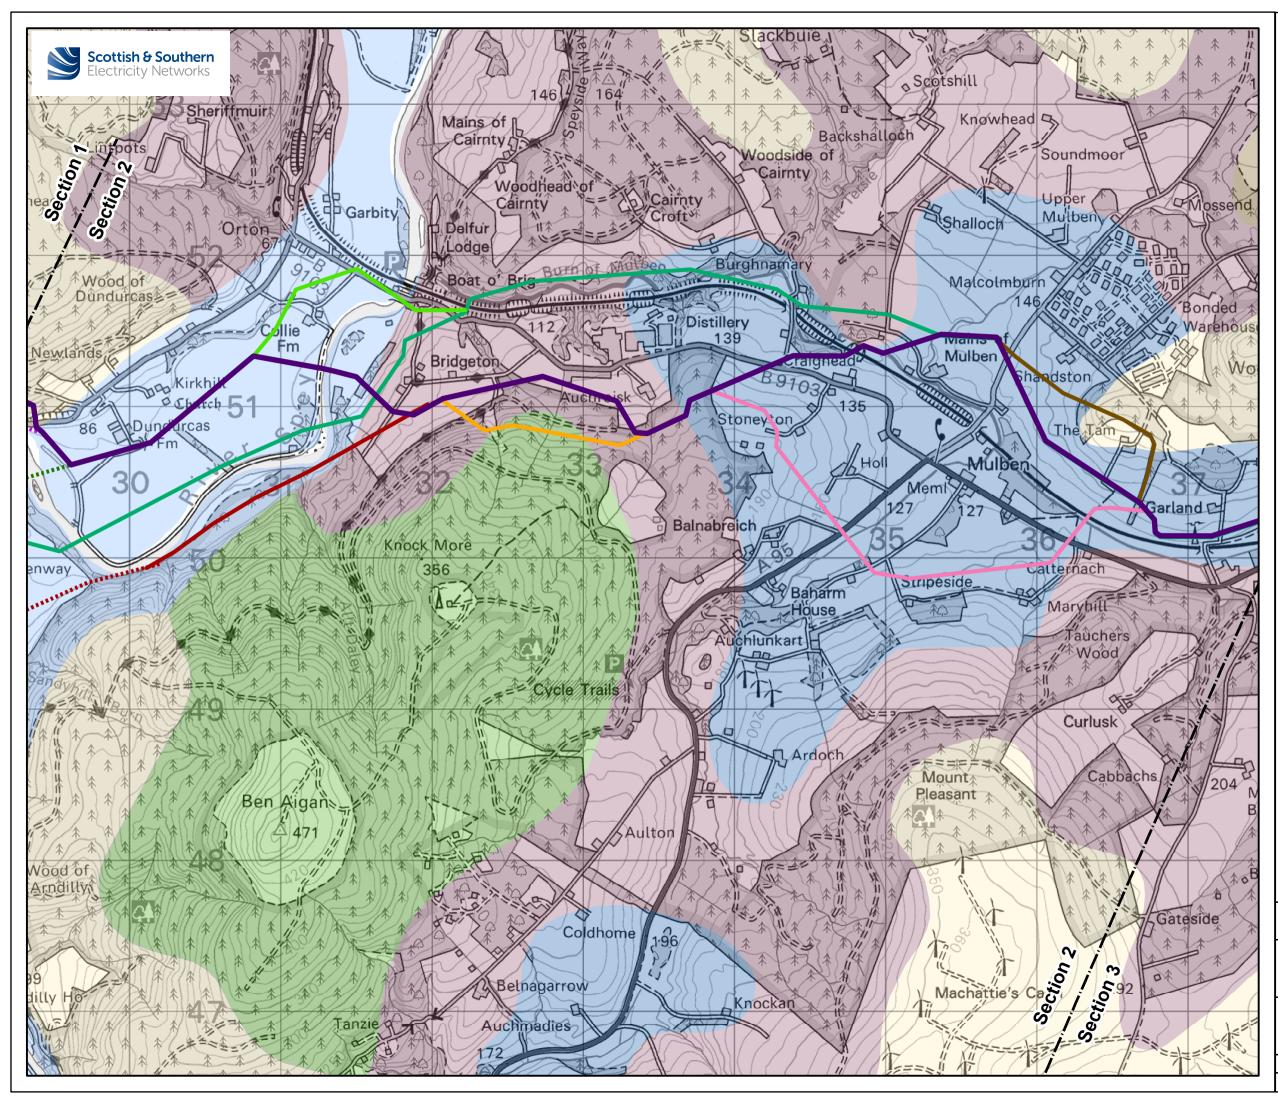

## Legend

| 0                                |                                                                                                                    |  |
|----------------------------------|--------------------------------------------------------------------------------------------------------------------|--|
|                                  | Blackhillock Substation                                                                                            |  |
|                                  | Proposed Elchies (Rothes III)<br>Substation                                                                        |  |
|                                  | Preferred Alignment                                                                                                |  |
|                                  | Preferred Alignment (Cabled Section)                                                                               |  |
|                                  | Alignment Variant P1                                                                                               |  |
| •••••                            | Alignment Variant P1 (Cabled Section)                                                                              |  |
|                                  | Alignment Variant P2                                                                                               |  |
| •••••                            | Alignment Variant P3 (Cabled Section)                                                                              |  |
| •••••                            | Alignment Variant P4 (Cabled Section)                                                                              |  |
| _                                | Alignment Variant P5                                                                                               |  |
|                                  | Alignment Variant P6                                                                                               |  |
|                                  | Alignment Variant P7                                                                                               |  |
|                                  | Alignment Variant P8                                                                                               |  |
|                                  | Alignment Variant A                                                                                                |  |
|                                  | Alignment Variant A1                                                                                               |  |
| Agricultural Land Classification |                                                                                                                    |  |
|                                  | 3.1                                                                                                                |  |
|                                  | 3.2                                                                                                                |  |
|                                  | 4.1                                                                                                                |  |
|                                  | 4.2                                                                                                                |  |
|                                  | 5.2                                                                                                                |  |
|                                  | 5.3                                                                                                                |  |
|                                  | 6.3                                                                                                                |  |
|                                  |                                                                                                                    |  |
|                                  |                                                                                                                    |  |
|                                  |                                                                                                                    |  |
|                                  | 0.25 0.5 1<br>cale - 1:25,000 @ A3                                                                                 |  |
| Reproduc                         | ed by permission of Ordnance Survey on behalf of HMSO.<br>n copyright and database right 2021 all rights reserved. |  |
|                                  | Ordnance Survey Licence number EL273236.                                                                           |  |
| Project N<br>Project:            | lo: LT122<br>Elchies (Rothes III) Wind Farm<br>Grid Connection                                                     |  |
| Title:                           | Figure 9 - Agricultural Land Classification<br>(Page 2 of 3)                                                       |  |
| Drawn b                          | y: LT Date: 20/09/202                                                                                              |  |
| Drawing:                         | 119012-D-CD-9.2-1.0.0                                                                                              |  |
|                                  |                                                                                                                    |  |