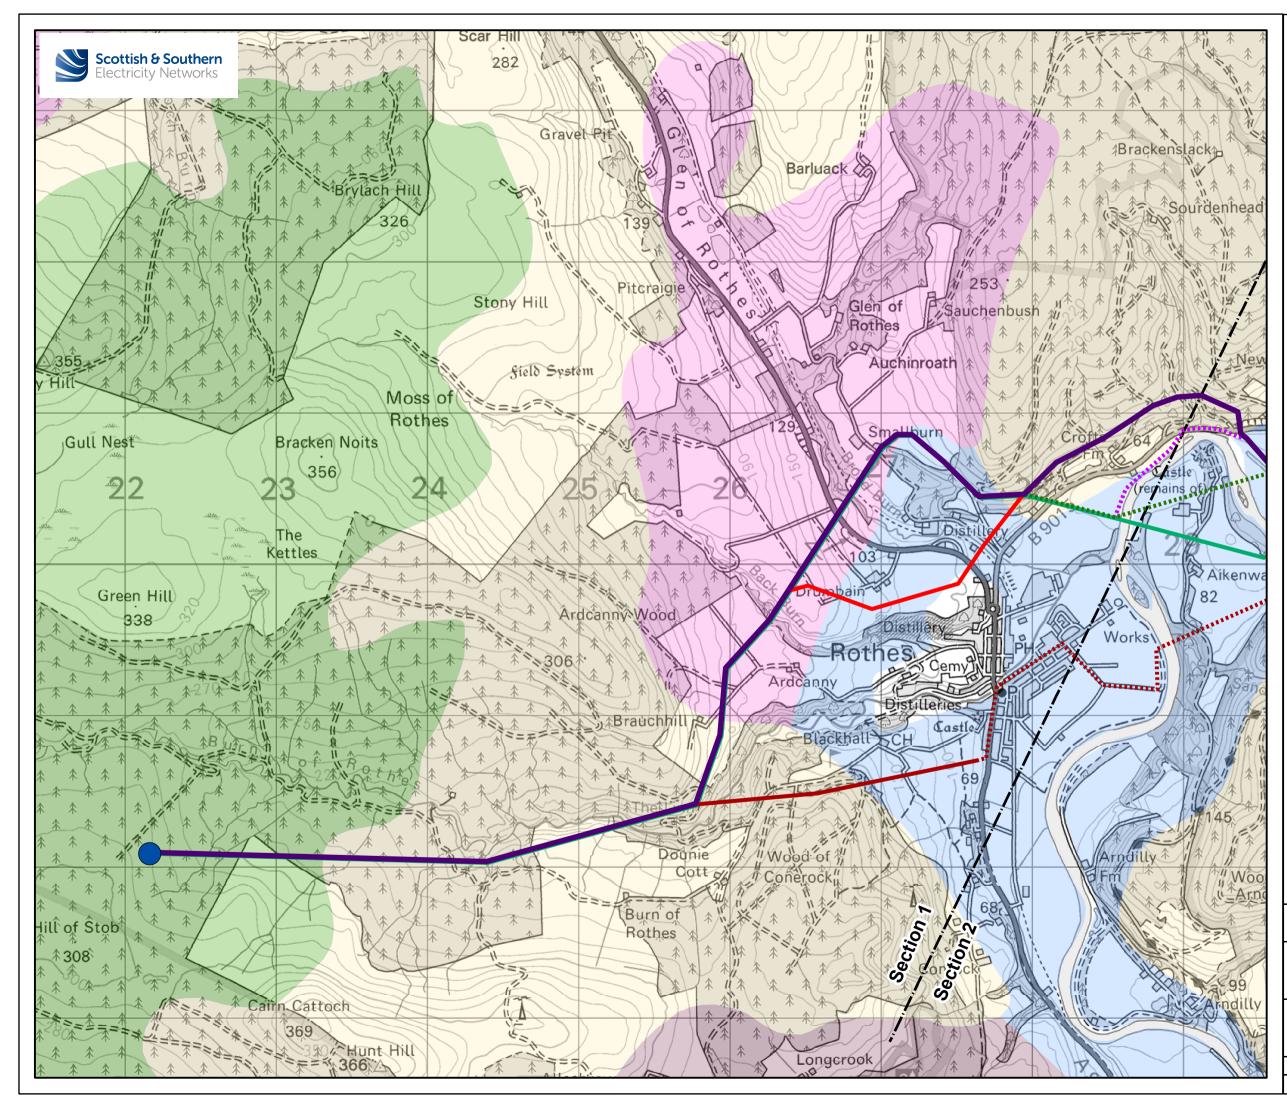

## Legend

| •                                |                                                                                                      |  |
|----------------------------------|------------------------------------------------------------------------------------------------------|--|
|                                  | Blackhillock Substation                                                                              |  |
|                                  | Proposed Elchies (Rothes III)<br>Substation                                                          |  |
|                                  | Preferred Alignment                                                                                  |  |
|                                  | Preferred Alignment (Cabled Section)                                                                 |  |
|                                  | Alignment Variant P1                                                                                 |  |
|                                  | Alignment Variant P1 (Cabled Section)                                                                |  |
|                                  | Alignment Variant P2                                                                                 |  |
|                                  | Alignment Variant P3 (Cabled<br>Section)                                                             |  |
|                                  | Alignment Variant P4 (Cabled Section)                                                                |  |
|                                  | Alignment Variant P5                                                                                 |  |
|                                  | Alignment Variant P6                                                                                 |  |
|                                  | Alignment Variant P7                                                                                 |  |
|                                  | Alignment Variant P8                                                                                 |  |
|                                  | Alignment Variant A                                                                                  |  |
|                                  | Alignment Variant A1                                                                                 |  |
| Agricultural Land Classification |                                                                                                      |  |
|                                  | 3.1                                                                                                  |  |
|                                  | 3.2                                                                                                  |  |
|                                  | 4.1                                                                                                  |  |
|                                  | 4.2                                                                                                  |  |
|                                  | 5.2                                                                                                  |  |
|                                  | 5.3                                                                                                  |  |
|                                  | 6.3                                                                                                  |  |
|                                  |                                                                                                      |  |
|                                  |                                                                                                      |  |
|                                  |                                                                                                      |  |
| N                                | km                                                                                                   |  |
|                                  | 0.25 0.5 1                                                                                           |  |
|                                  | ed by permission of Ordnance Survey on behalf of HMSO.                                               |  |
|                                  | n copyright and database right 2021 all rights reserved.<br>Ordnance Survey Licence number EL273236. |  |
| Project N                        | lo: LT122                                                                                            |  |
| Project:                         | Elchies (Rothes III) Wind Farm<br>Grid Connection                                                    |  |
| Title:                           | Figure 9 - Agricultural Land Classification (Page 1 of 3)                                            |  |
| Drawn b                          | y: LT Date: 20/09/2021                                                                               |  |
| Drawing:                         | : 119012-D-CD-9.1-1.0.0                                                                              |  |
|                                  |                                                                                                      |  |