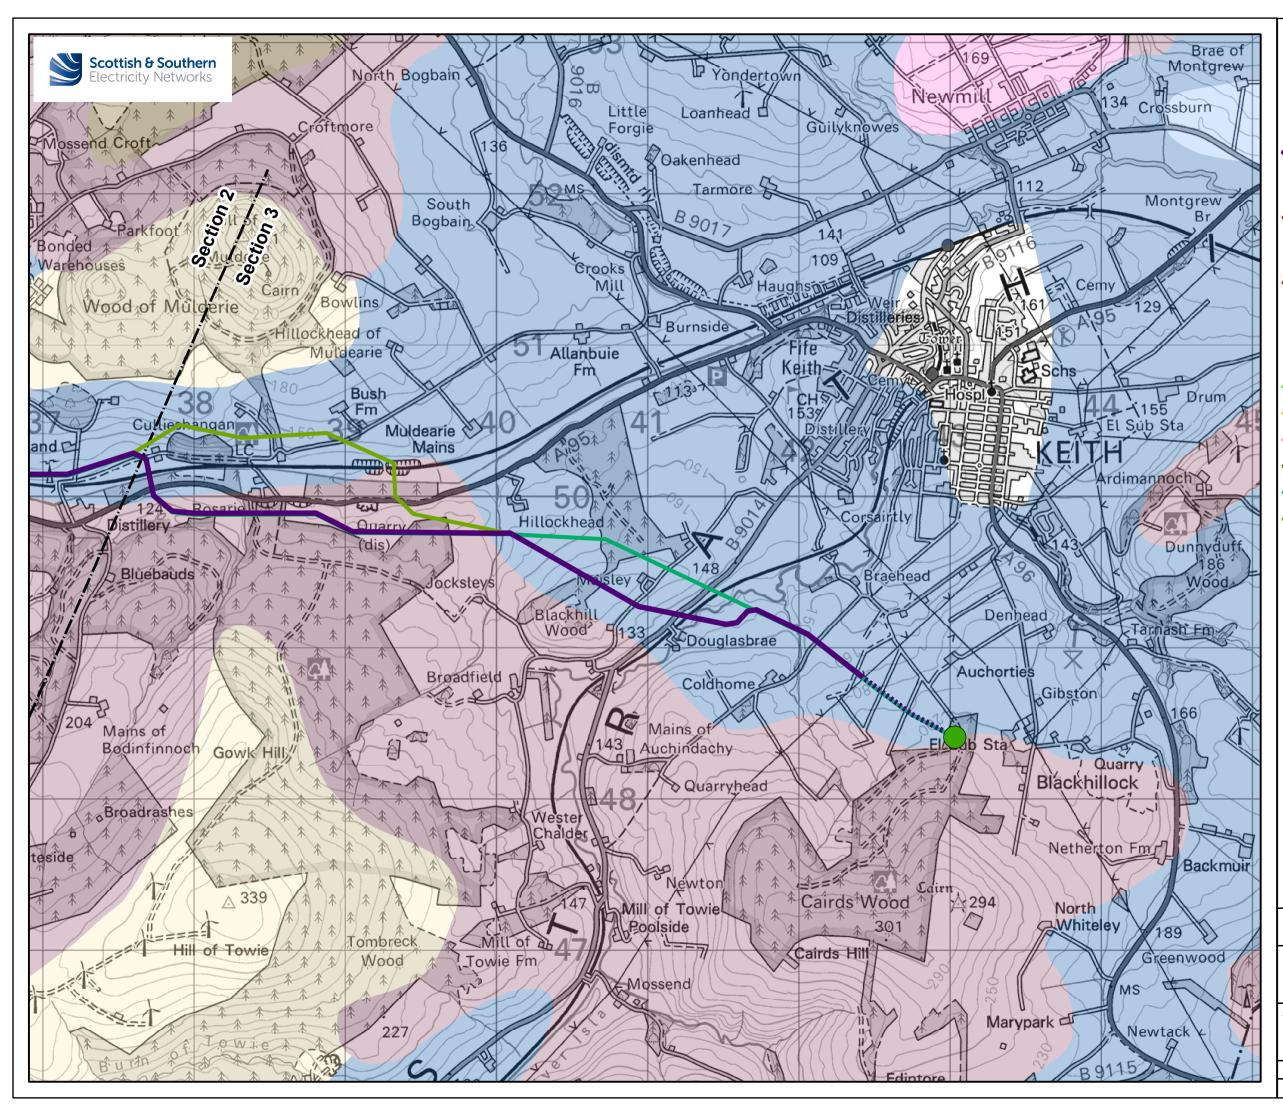

## Legend

| -         |                                                                                                                                                                |
|-----------|----------------------------------------------------------------------------------------------------------------------------------------------------------------|
|           | Blackhillock Substation                                                                                                                                        |
|           | Proposed Elchies (Rothes III)<br>Substation                                                                                                                    |
|           | Preferred Alignment                                                                                                                                            |
|           | Preferred Alignment (Cabled Section)                                                                                                                           |
|           | Alignment Variant P1                                                                                                                                           |
|           | Alignment Variant P1 (Cabled Section)                                                                                                                          |
|           | Alignment Variant P2                                                                                                                                           |
|           | Alignment Variant P3 (Cabled Section)                                                                                                                          |
|           | Alignment Variant P4 (Cabled Section)                                                                                                                          |
|           | Alignment Variant P5                                                                                                                                           |
|           | Alignment Variant P6                                                                                                                                           |
|           | Alignment Variant P7                                                                                                                                           |
|           | Alignment Variant P8                                                                                                                                           |
|           | Alignment Variant A                                                                                                                                            |
|           | Alignment Variant A1                                                                                                                                           |
| Agricu    | Itural Land Classification                                                                                                                                     |
|           | 3.1                                                                                                                                                            |
|           | 3.2                                                                                                                                                            |
| _         | 4.1                                                                                                                                                            |
|           | 4.2                                                                                                                                                            |
|           | 5.2                                                                                                                                                            |
|           | 5.3<br>6.3                                                                                                                                                     |
|           | 0.5                                                                                                                                                            |
|           |                                                                                                                                                                |
|           |                                                                                                                                                                |
|           |                                                                                                                                                                |
|           | 0.25 0.5 1                                                                                                                                                     |
|           | cale - 1:25,000 @ A3                                                                                                                                           |
|           | ed by permission of Ordnance Survey on behalf of HMSO.<br>n copyright and database right 2021 all rights reserved.<br>Ordnance Survey Licence number EL273236. |
| Project N | lo: LT122                                                                                                                                                      |
| Project:  | Elchies (Rothes III) Wind Farm<br>Grid Connection                                                                                                              |
| Title:    | Figure 9 - Agricultural Land Classification (Page 3 of 3)                                                                                                      |
| Drawn b   | y: LT Date: 20/09/2021                                                                                                                                         |
| Drawing:  | 119012-D-CD-9.3-1.0.0                                                                                                                                          |
|           |                                                                                                                                                                |