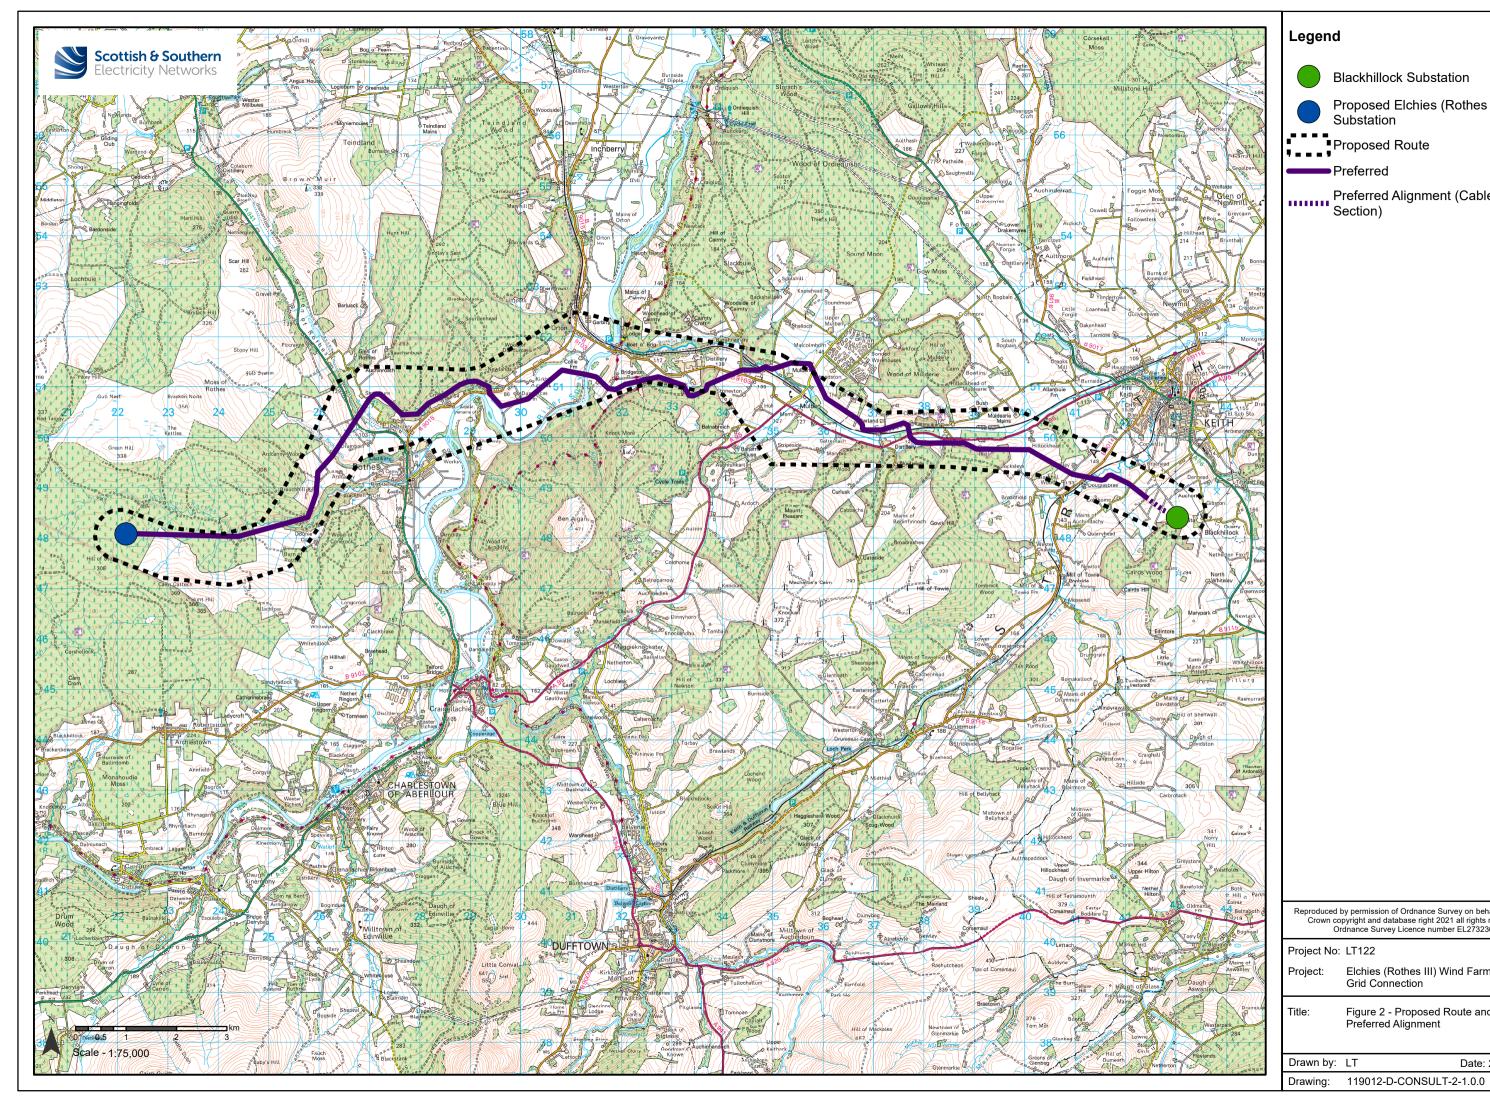

## Legend

Blackhillock Substation

Proposed Elchies (Rothes III) Substation

|    |      |     | Proposed | Route |
|----|------|-----|----------|-------|
| ι. | <br> | . 7 |          |       |

- Preferred
- Preferred Alignment (Cabled Section)

| Reproduced by permission of Ordnance Survey on behalf of HMSO.<br>Crown copyright and database right 2021 all rights reserved.<br>Ordnance Survey Licence number EL273236. |                                               |                  |  |  |  |  |
|----------------------------------------------------------------------------------------------------------------------------------------------------------------------------|-----------------------------------------------|------------------|--|--|--|--|
| Project No:                                                                                                                                                                | LT122                                         |                  |  |  |  |  |
| Project:                                                                                                                                                                   | Elchies (Rothes III) Wir<br>Grid Connection   | nd Farm          |  |  |  |  |
| Title:                                                                                                                                                                     | Figure 2 - Proposed Ro<br>Preferred Alignment | oute and         |  |  |  |  |
| Drawn by:                                                                                                                                                                  | LT                                            | Date: 27/08/2021 |  |  |  |  |