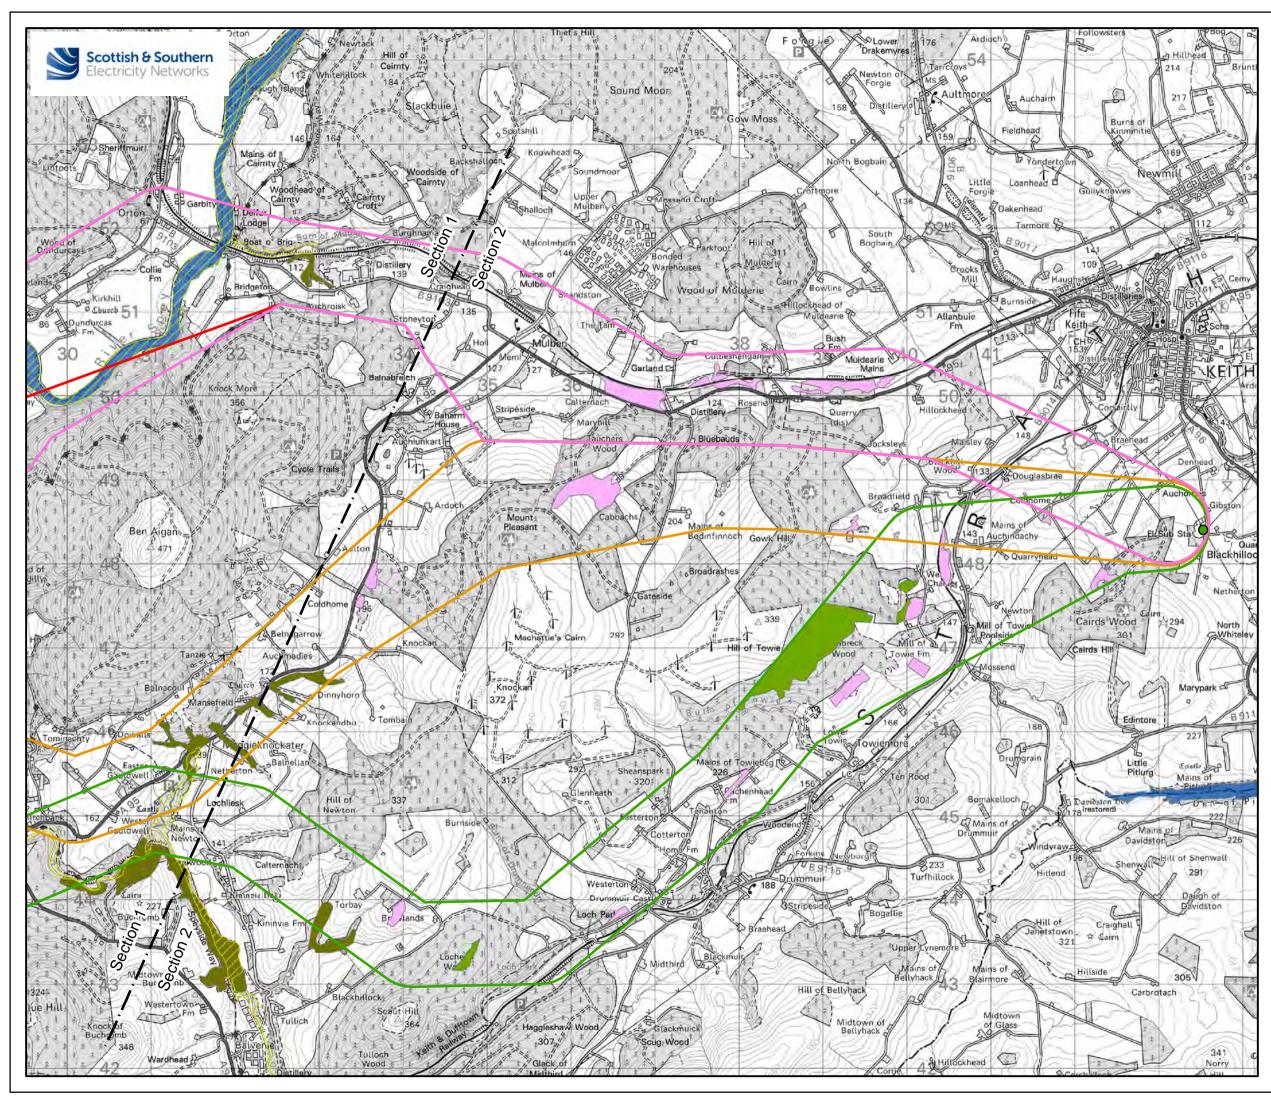

## Legend

- Proposed Elchies Substation
- Blackhillock Substation
  - Route Option A
  - Route Option A1
  - Route Option A2
- Route Option B

Route Option C

## Ecological Designations and Constraints

Site of Special Scientific Interest (SSSI)

Special Area of Conservation (SAC)

Ancient Woodland Index (AWI) (Classification 1A and 2A)

Heathland (Annex 1 habitat)

Potential GWDTE

|                                                                                                                                                                            | 25 0.5 1 1.5 2<br>∋ - 1:45,000 @ A3                                    |  |  |
|----------------------------------------------------------------------------------------------------------------------------------------------------------------------------|------------------------------------------------------------------------|--|--|
| Reproduced by permission of Ordnance Survey on behalf of HMSO.<br>Crown copyright and database right 2020 all rights reserved.<br>Ordnance Survey Licence number EL273236. |                                                                        |  |  |
| Project No: LT122                                                                                                                                                          |                                                                        |  |  |
| Project:                                                                                                                                                                   | Elchies (Rothes III) Wind Farm<br>Grid Connection                      |  |  |
| Title:                                                                                                                                                                     | Figure 3 - Ecological Designations and<br>Constraints<br>(Page 2 of 2) |  |  |
| Drawn by:                                                                                                                                                                  | TD / TW Date: 02/07/2020                                               |  |  |
| Drawing:                                                                                                                                                                   | 119012-D-CD-3.2-1.0.0                                                  |  |  |