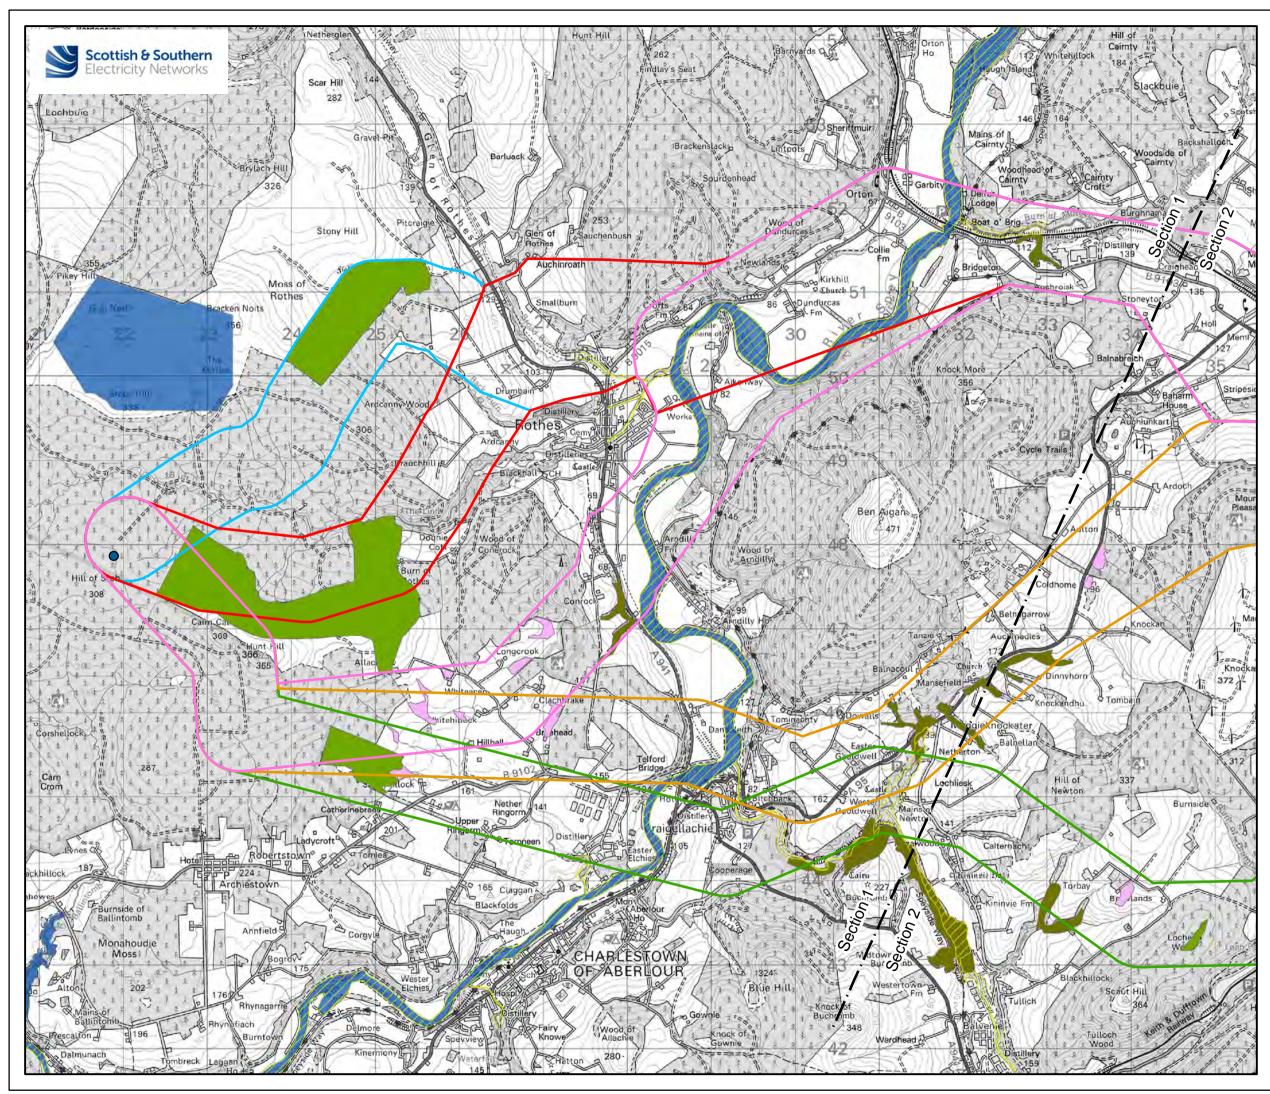

## Legend

- Proposed Elchies Substation
- Blackhillock Substation
  - Route Option A
  - Route Option A1
  - Route Option A2
- Route Option B
- Route Option C

## Ecological Designations and Constraints

Site of Special Scientific Interest (SSSI)

Special Area of Conservation (SAC)

Ancient Woodland Index (AWI) (Classification 1A and 2A)

Heathland (Annex 1 habitat)

Potential GWDTE

|                                                                                                                                                                            | .25 0.5 1 1.5 :<br>le - 1:45,000 @ A3                        | ∎km<br>2   |  |
|----------------------------------------------------------------------------------------------------------------------------------------------------------------------------|--------------------------------------------------------------|------------|--|
| Reproduced by permission of Ordnance Survey on behalf of HMSO.<br>Crown copyright and database right 2020 all rights reserved.<br>Ordnance Survey Licence number EL273236. |                                                              |            |  |
| Project No: LT122                                                                                                                                                          |                                                              |            |  |
| Project:                                                                                                                                                                   | Elchies (Rothes III) Wind Farm<br>Grid Connection            | ı          |  |
| Title:                                                                                                                                                                     | Figure 3 - Ecological Design<br>Constraints<br>(Page 1 of 2) |            |  |
| Drawn by:                                                                                                                                                                  | TD / TW Date:                                                | 02/07/2020 |  |
| Drawing:                                                                                                                                                                   | 119012-D-CD-3.1-1.0.0                                        |            |  |