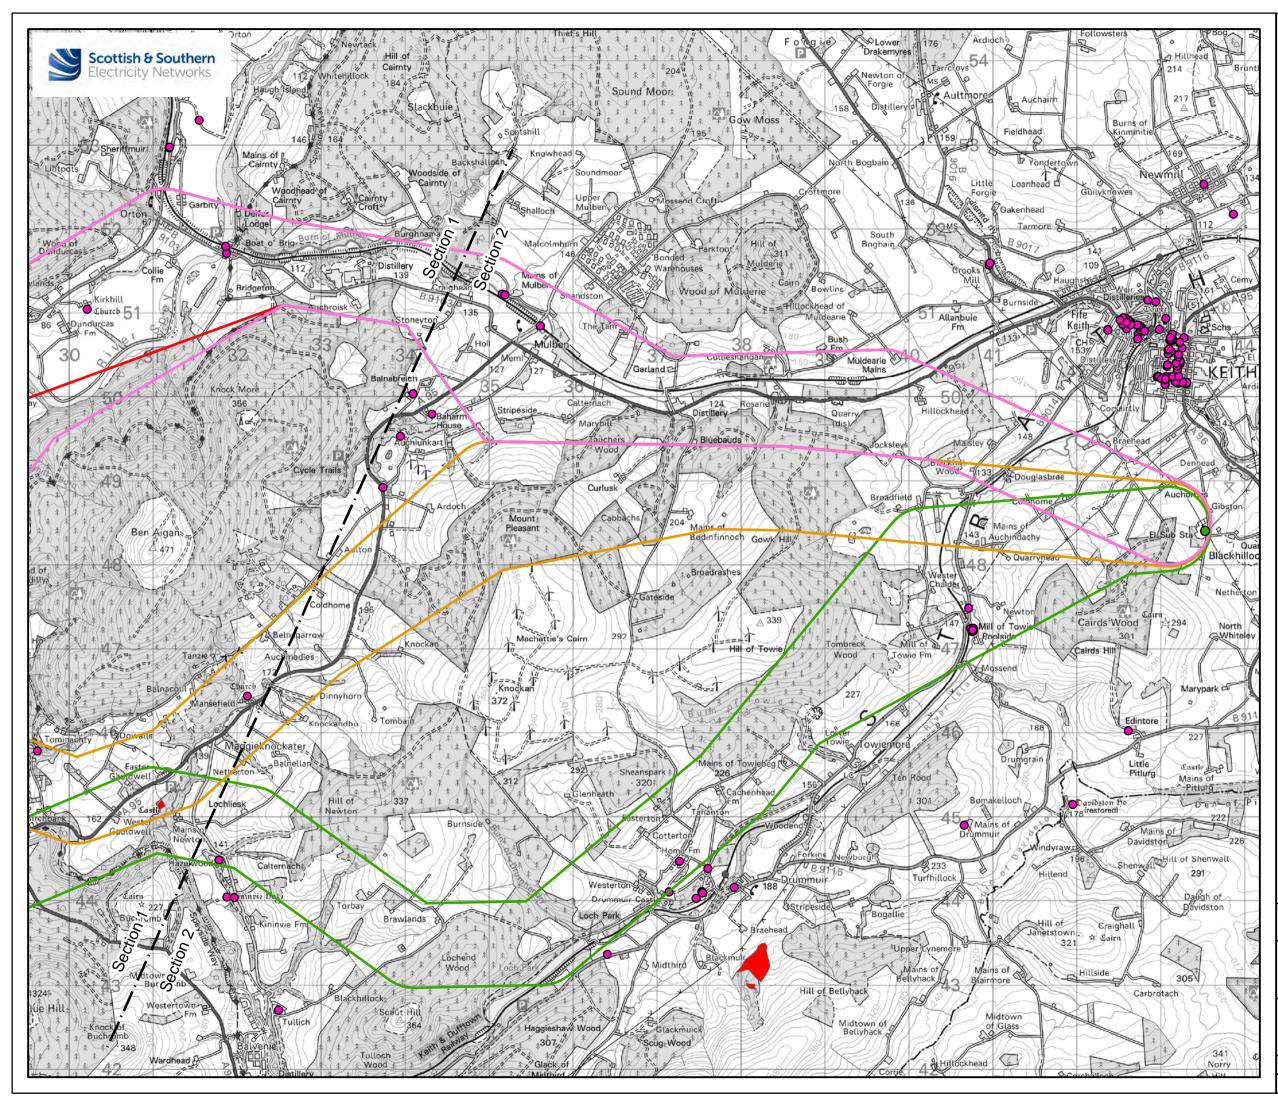

## Statutory Designated Sites

|   | Scheduled Monuments |
|---|---------------------|
| • | Listed Buildings    |

|                                                                                                                                                                            | 25 0.5 1 1.5 2<br>2 1:45,000 @ A3                 |    |  |  |
|----------------------------------------------------------------------------------------------------------------------------------------------------------------------------|---------------------------------------------------|----|--|--|
| Reproduced by permission of Ordnance Survey on behalf of HMSO.<br>Crown copyright and database right 2020 all rights reserved.<br>Ordnance Survey Licence number EL273236. |                                                   |    |  |  |
| Project No:                                                                                                                                                                | LT122                                             |    |  |  |
| Project:                                                                                                                                                                   | Elchies (Rothes III) Wind Farm<br>Grid Connection |    |  |  |
| Title:                                                                                                                                                                     | Figure 5 Cultural Heritage                        |    |  |  |
|                                                                                                                                                                            | (Page 2 of 2)                                     |    |  |  |
| Drawn by:                                                                                                                                                                  | TD / TW Date: 02/07/202                           | 20 |  |  |
| Drawing:                                                                                                                                                                   | 119012-D-CD-5.2-1.0.0                             |    |  |  |