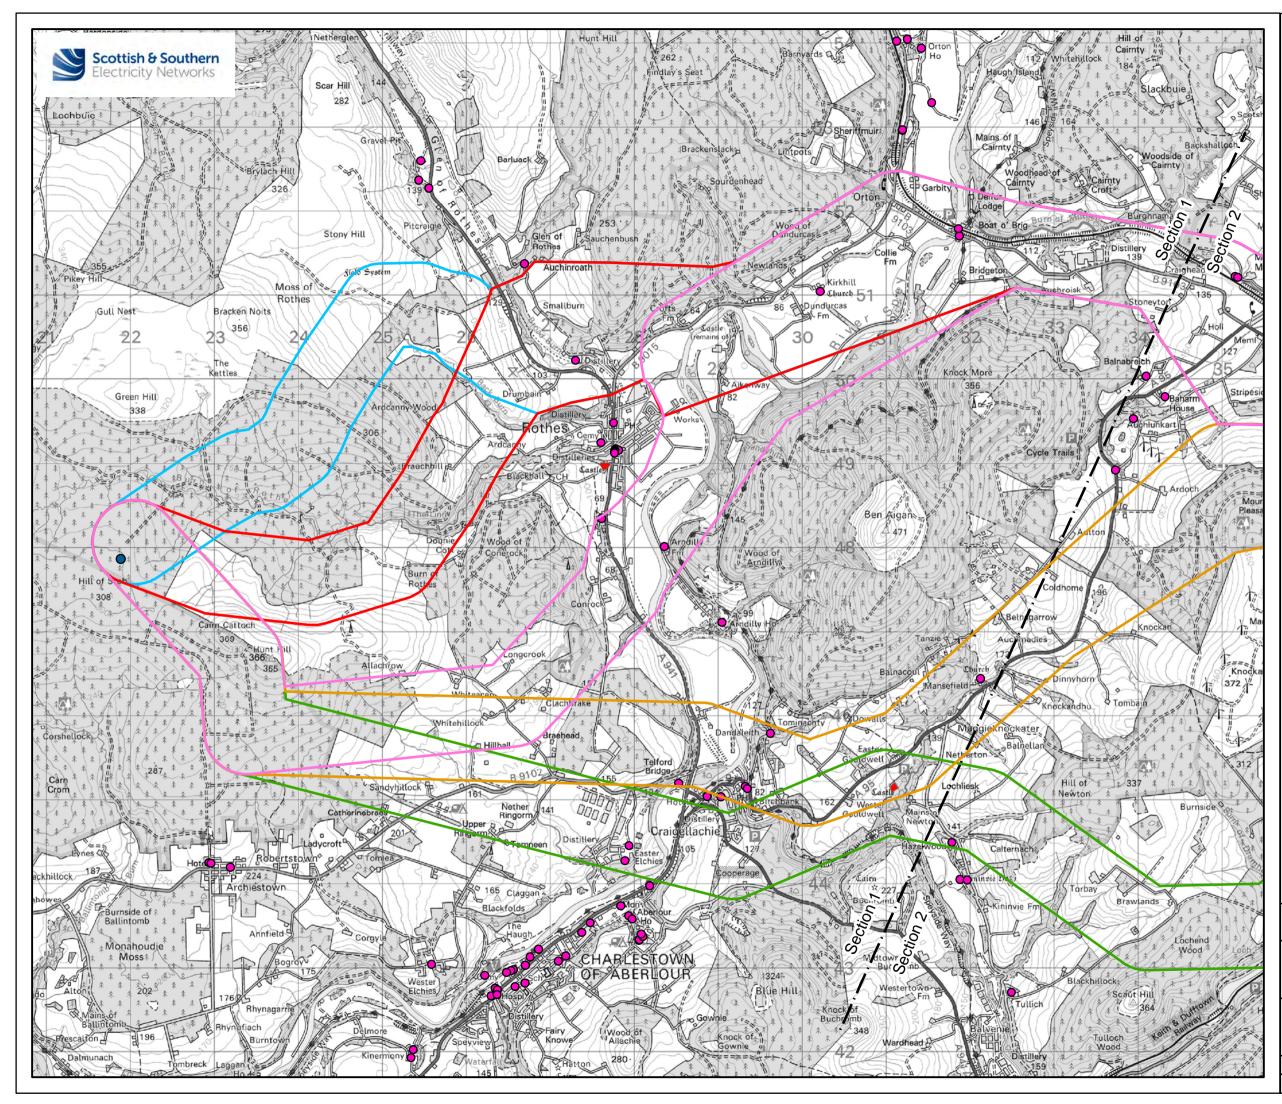

## **Statutory Designated Sites**

|   | Scheduled Monuments |
|---|---------------------|
| • | Listed Buildings    |

|                                                                                                                                                                            | 25 0.5 1 1.<br>ə - 1:45,000 @ A3          | 5 2              |  |  |
|----------------------------------------------------------------------------------------------------------------------------------------------------------------------------|-------------------------------------------|------------------|--|--|
| Reproduced by permission of Ordnance Survey on behalf of HMSO.<br>Crown copyright and database right 2020 all rights reserved.<br>Ordnance Survey Licence number EL273236. |                                           |                  |  |  |
| Project No: LT122                                                                                                                                                          |                                           |                  |  |  |
| Project:                                                                                                                                                                   | Elchies (Rothes III) W<br>Grid Connection | ind Farm         |  |  |
| Title:                                                                                                                                                                     | Figure 5 Cultural H                       | leritage         |  |  |
|                                                                                                                                                                            | (Page 1 of 2)                             |                  |  |  |
| Drawn by:                                                                                                                                                                  | TD / TW                                   | Date: 02/07/2020 |  |  |
| Drawing:                                                                                                                                                                   | 119012-D-CD-5.1-1.0                       | .0               |  |  |