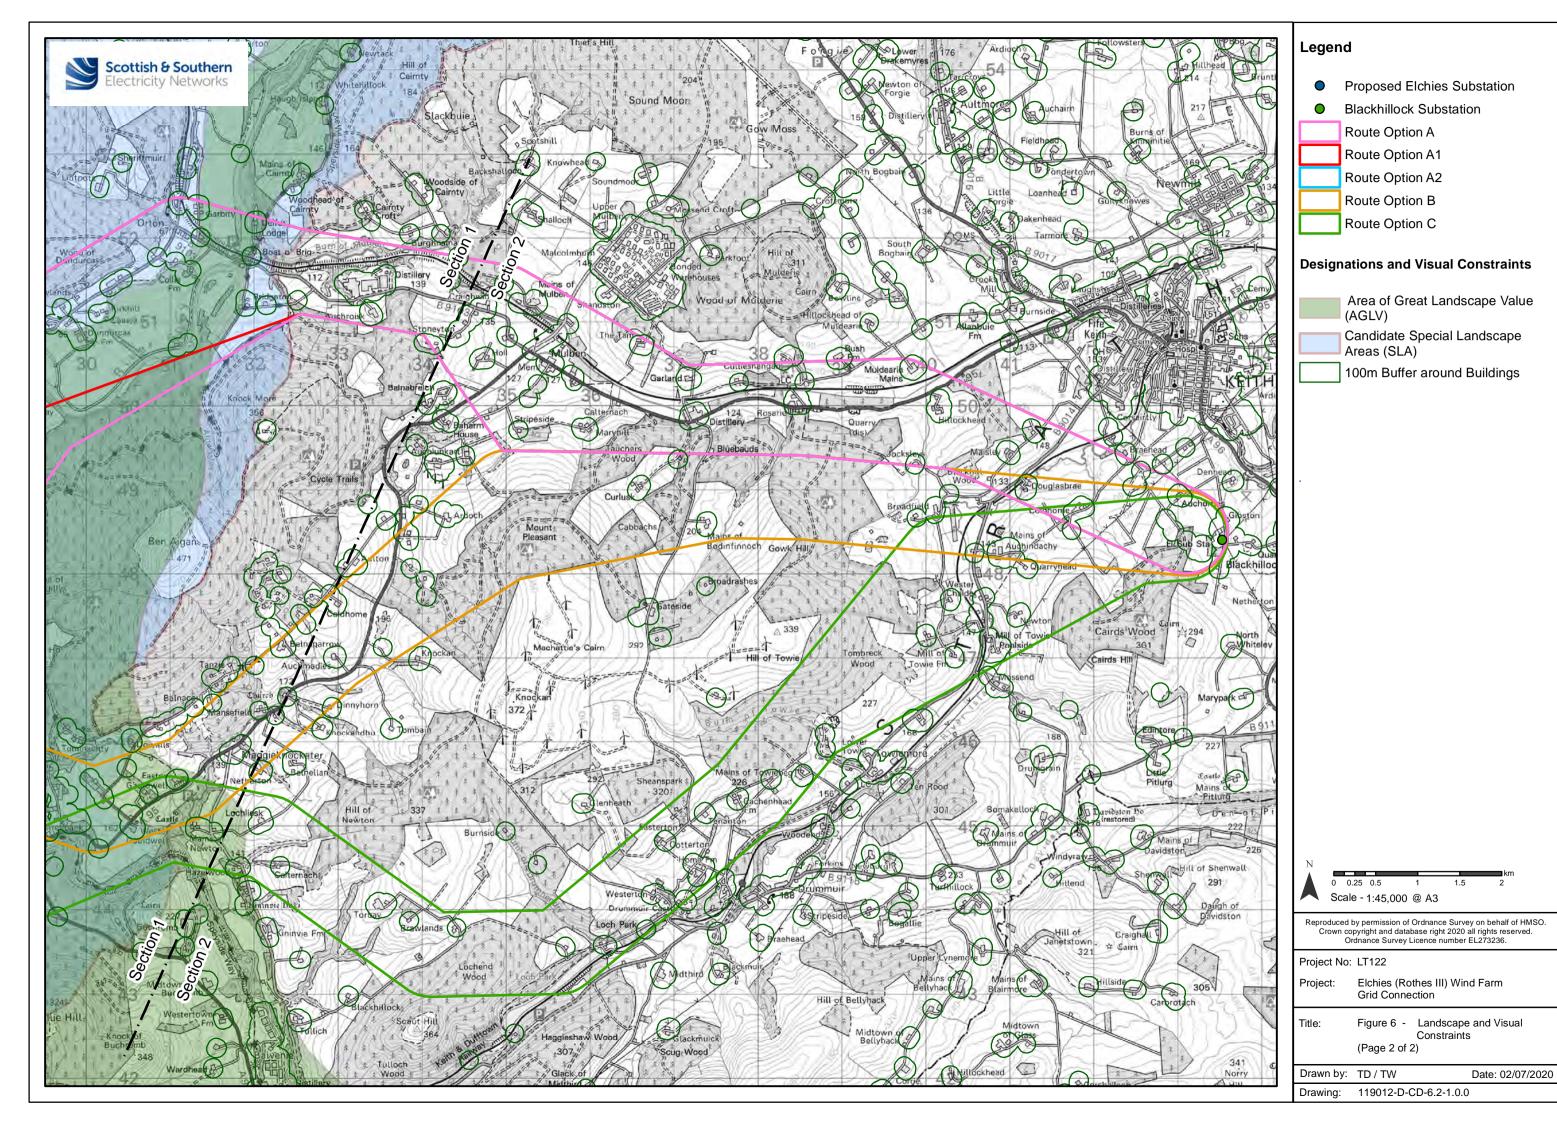

## Legend

- Blackhillock Substation
  - Route Option A
  - Route Option A1
  - Route Option A2
  - Route Option B
  - Route Option C

## **Designations and Visual Constraints**

- Area of Great Landscape Value (AGLV)
- Candidate Special Landscape Areas (SLA)
- 100m Buffer around Buildings

|                                                                                                                                                                            | 25 0.5 1 1.5 2<br>e - 1:45,000 @ A3                             |
|----------------------------------------------------------------------------------------------------------------------------------------------------------------------------|-----------------------------------------------------------------|
| Reproduced by permission of Ordnance Survey on behalf of HMSO.<br>Crown copyright and database right 2020 all rights reserved.<br>Ordnance Survey Licence number EL273236. |                                                                 |
| Project No:                                                                                                                                                                | LT122                                                           |
| Project:                                                                                                                                                                   | Elchies (Rothes III) Wind Farm<br>Grid Connection               |
| Title:                                                                                                                                                                     | Figure 6 - Landscape and Visual<br>Constraints<br>(Page 1 of 2) |
| Drawn by:                                                                                                                                                                  | TD / TW Date: 02/07/2020                                        |
| Drawing:                                                                                                                                                                   | 119012-D-CD-6.1-1.0.0                                           |