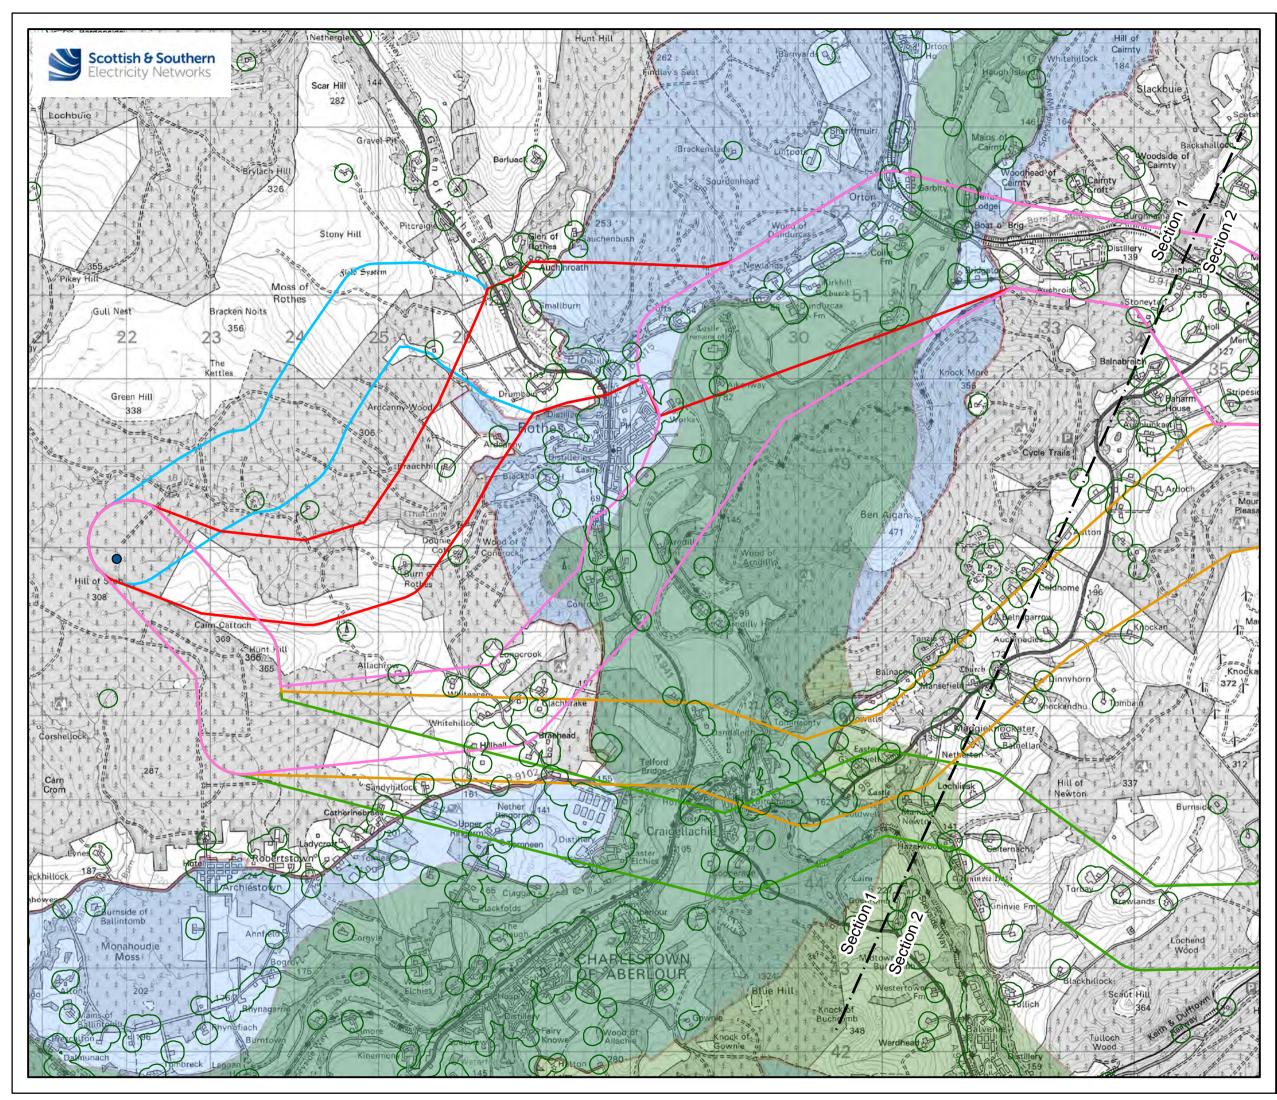

## Legend

- Blackhillock Substation
  - Route Option A
  - Route Option A1
  - Route Option A2
  - Route Option B
  - Route Option C

## **Designations and Visual Constraints**

- Area of Great Landscape Value (AGLV)
- Candidate Special Landscape Areas (SLA)
- 100m Buffer around Buildings

|                                                                                                                                                                            | 25 0.5 1 1.5 2<br>e - 1:45,000 @ A3                             |
|----------------------------------------------------------------------------------------------------------------------------------------------------------------------------|-----------------------------------------------------------------|
| Reproduced by permission of Ordnance Survey on behalf of HMSO.<br>Crown copyright and database right 2020 all rights reserved.<br>Ordnance Survey Licence number EL273236. |                                                                 |
| Project No:                                                                                                                                                                | LT122                                                           |
| Project:                                                                                                                                                                   | Elchies (Rothes III) Wind Farm<br>Grid Connection               |
| Title:                                                                                                                                                                     | Figure 6 - Landscape and Visual<br>Constraints<br>(Page 1 of 2) |
| Drawn by:                                                                                                                                                                  | TD / TW Date: 02/07/2020                                        |
| Drawing:                                                                                                                                                                   | 119012-D-CD-6.1-1.0.0                                           |