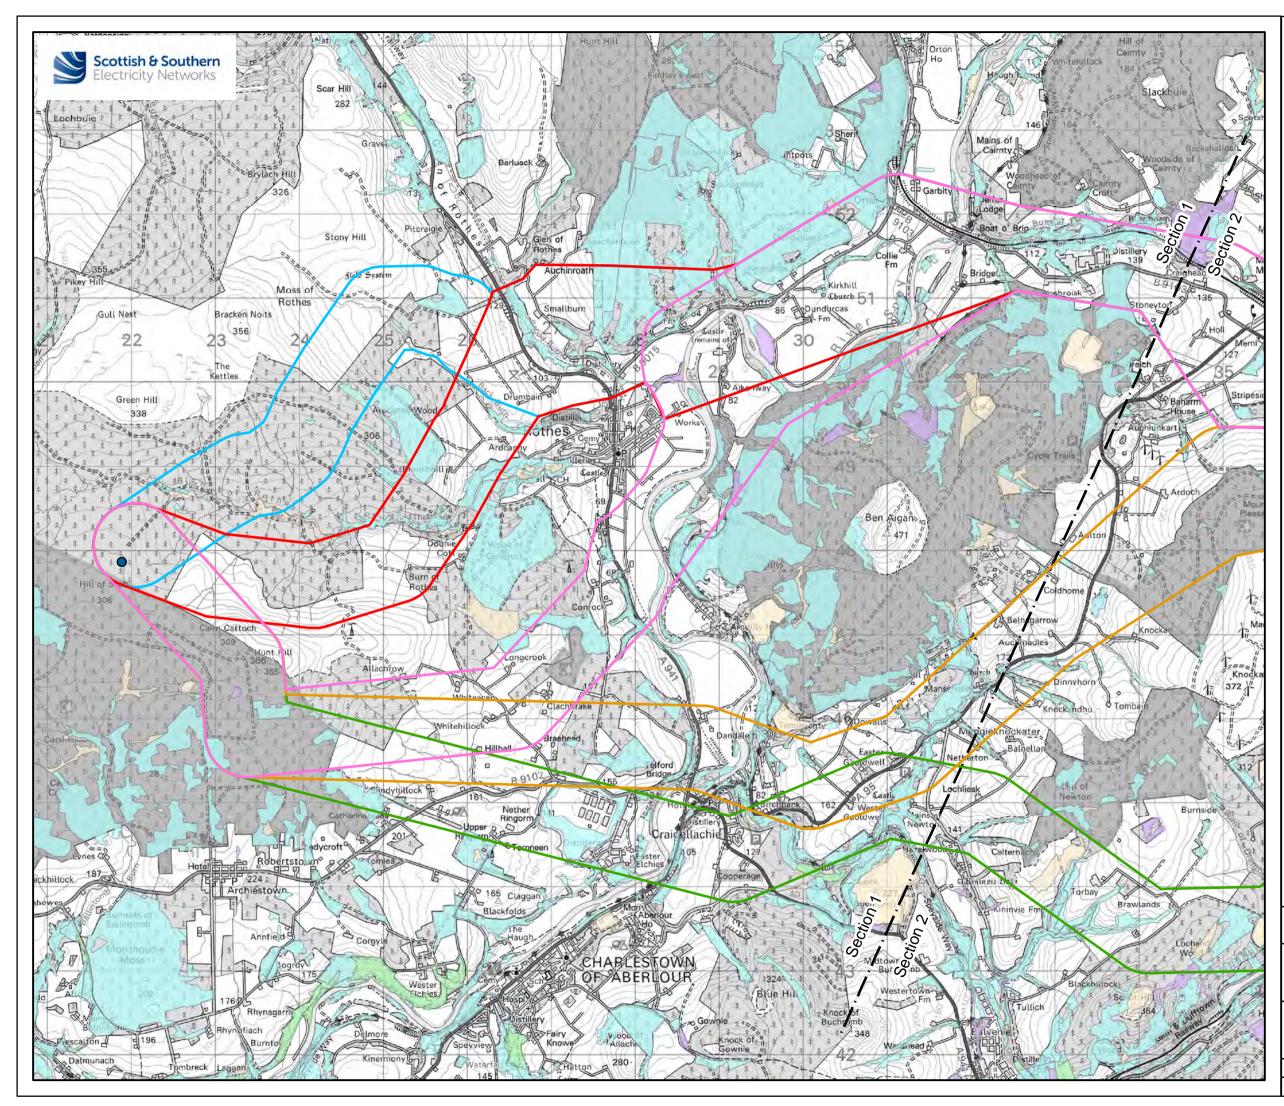

## Legend

- Proposed Elchies Substation
- Blackhillock Substation
  - Route Option A
  - Route Option A1
- Route Option A2
- Route Option B
- Route Option C

## Forestry

National Forest Estate

Native Woodland Survey of Scotland (NWSS)

| NWSS: Native woodland                               |
|-----------------------------------------------------|
| NWSS: Nearly-native woodland                        |
| NWSS: Open land habitat                             |
| NWSS: Plantation on Ancient<br>Woodland Site (PAWS) |

| N                                                                                                                                                                          |                                |       | í        | km       |  |  |  |
|----------------------------------------------------------------------------------------------------------------------------------------------------------------------------|--------------------------------|-------|----------|----------|--|--|--|
| 0                                                                                                                                                                          | 0.25 0.5                       | 1 1   | .5       | 2        |  |  |  |
|                                                                                                                                                                            | Scale - 1:45,000 @             | ) A3  |          |          |  |  |  |
| Reproduced by permission of Ordnance Survey on behalf of HMSO.<br>Crown copyright and database right 2020 all rights reserved.<br>Ordnance Survey Licence number EL273236. |                                |       |          |          |  |  |  |
| Project No: LT122                                                                                                                                                          |                                |       |          |          |  |  |  |
| Project:                                                                                                                                                                   | Elchies (Rothes III) Wind Farm |       |          |          |  |  |  |
|                                                                                                                                                                            |                                |       |          |          |  |  |  |
| Title:                                                                                                                                                                     | Figure 9 - Forestry            |       |          |          |  |  |  |
|                                                                                                                                                                            | (Page 1 of 2)                  |       |          |          |  |  |  |
| Drawn by:                                                                                                                                                                  | TD / TW                        | [     | Date: 02 | /07/2020 |  |  |  |
| Drawing:                                                                                                                                                                   | 119012-D-CD-9                  | 1-100 |          |          |  |  |  |