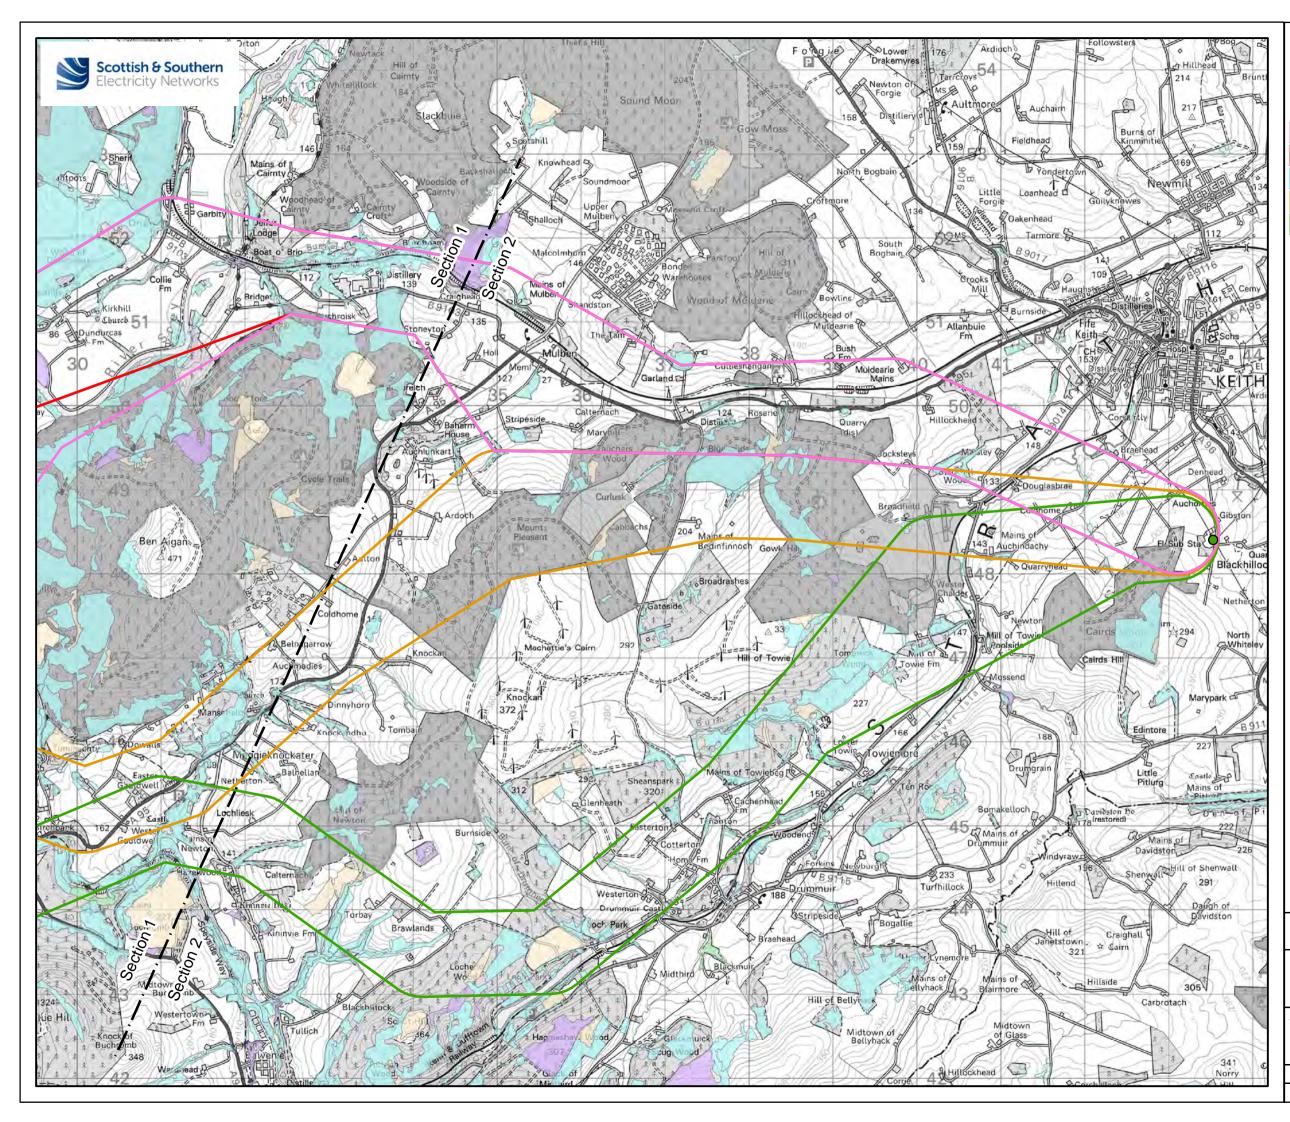

## Legend

- Proposed Elchies Substation
- Blackhillock Substation
- Route Option A
- Route Option A1
- Route Option A2
- Route Option B
- Route Option C

## Forestry

National Forest Estate

Native Woodland Survey of Scotland (NWSS)

 NWSS: Native woodland
NWSS: Nearly-native woodland
NWSS: Open land habitat
NWSS: Plantation on Ancient Woodland Site (PAWS)

| N                                                                                                                                                                          |                                |          |          |           |  |  |  |
|----------------------------------------------------------------------------------------------------------------------------------------------------------------------------|--------------------------------|----------|----------|-----------|--|--|--|
|                                                                                                                                                                            | 0.25 0.5<br>Scale - 1:45,000 @ |          | 1.5      | ∎ km<br>2 |  |  |  |
| Reproduced by permission of Ordnance Survey on behalf of HMSO.<br>Crown copyright and database right 2020 all rights reserved.<br>Ordnance Survey Licence number EL273236. |                                |          |          |           |  |  |  |
| Project No: LT122                                                                                                                                                          |                                |          |          |           |  |  |  |
| Project: Elchies (Rothes III) Wind Farm<br>Grid Connection                                                                                                                 |                                |          |          |           |  |  |  |
| Title:                                                                                                                                                                     | Figure 9 - Fores               | try      |          |           |  |  |  |
|                                                                                                                                                                            | (Page 2 of 2)                  |          |          |           |  |  |  |
| Drawn by:                                                                                                                                                                  | TD / TW                        |          | Date: 02 | /07/2020  |  |  |  |
| Drawing:                                                                                                                                                                   | 119012-D-CD-9                  | .2-1.0.0 |          |           |  |  |  |