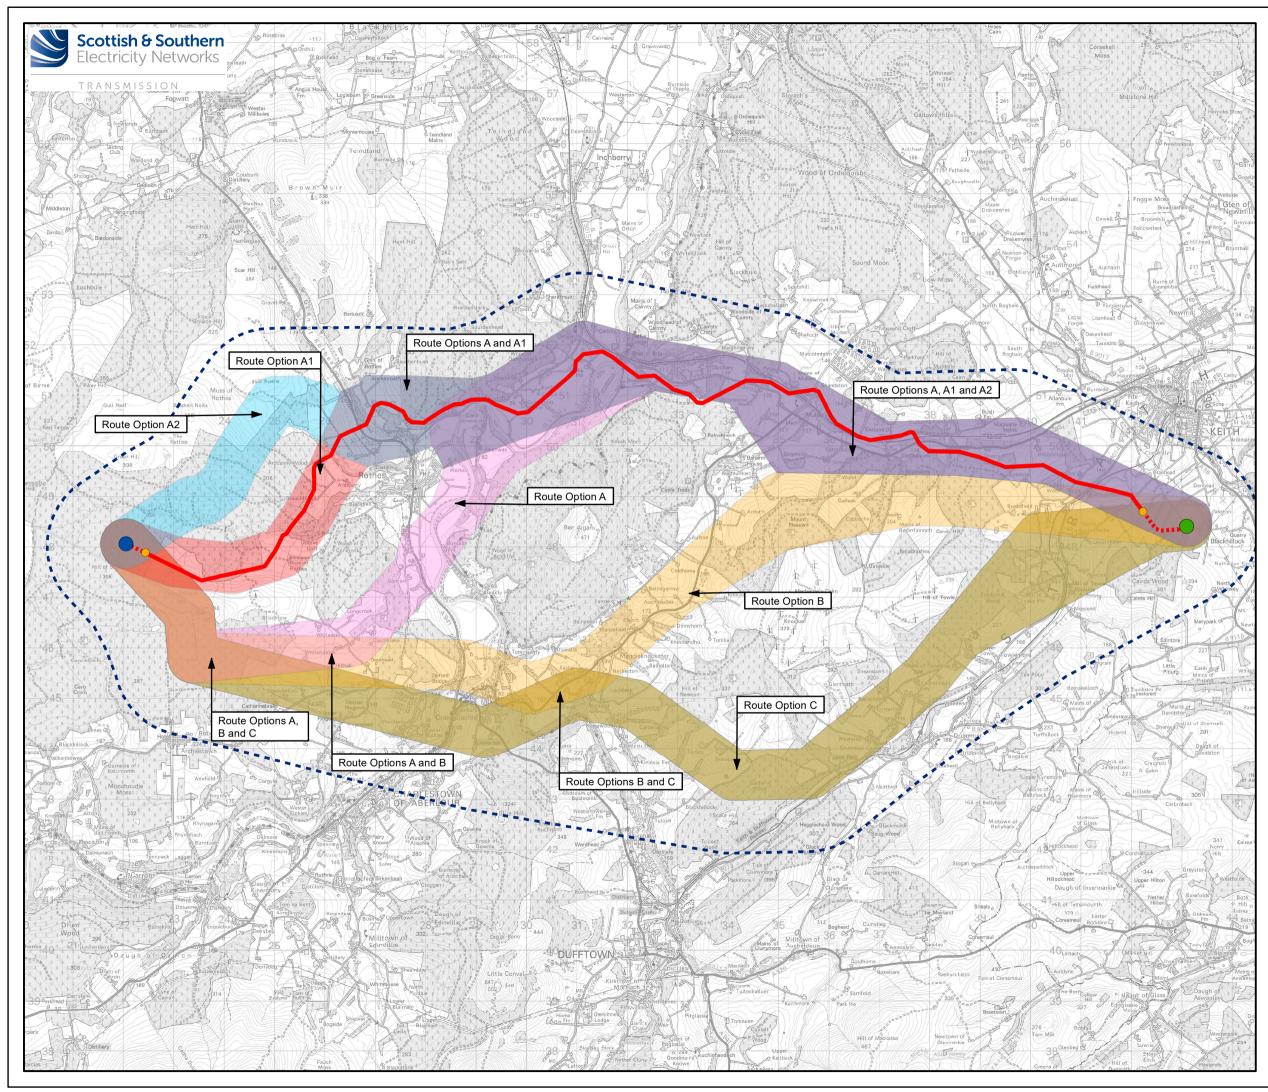

## Legend

| Corridor<br>Consented Rothes III Wind Farm<br>On-Site Substation<br>Blackhillock Substation<br>Proposed Overhead Line<br>Proposed Underground Cable<br>Proposed Cable Sealing End<br>(CSE)<br>Route Option A<br>Route Option A<br>Route Option A<br>Route Option A<br>Route Option B<br>Route Option B and C<br>Route Option A and B<br>Route Option A and A1<br>Route Option A and A1<br>Route Options A, A1 and A2<br>Route Options A, A1 and A2<br>Route Options A, A1 and A2<br>Corriging and database nght 2023 all rights reserved.<br>Corrow coryright and database nght 2023 all rights reserved.<br>Project No: LT122<br>Project: Elchies (Rothes III) Wind Farm<br>Grid Connection<br>Title: Figure 2.1 - Route Options<br>Drawn by: LV/KM Date: 09/03/2023<br>Drawing: 119012-D-EA2.1-0.1.1                                                                                                                                                                                                                                                                                                                                                                                                                                                                                                                                                                                                                                                                                                                                                                                                                                                                                                                                                                                                                                                                                                                                                                                                                                                                                          | Legend                                                       | l                          |  |
|-------------------------------------------------------------------------------------------------------------------------------------------------------------------------------------------------------------------------------------------------------------------------------------------------------------------------------------------------------------------------------------------------------------------------------------------------------------------------------------------------------------------------------------------------------------------------------------------------------------------------------------------------------------------------------------------------------------------------------------------------------------------------------------------------------------------------------------------------------------------------------------------------------------------------------------------------------------------------------------------------------------------------------------------------------------------------------------------------------------------------------------------------------------------------------------------------------------------------------------------------------------------------------------------------------------------------------------------------------------------------------------------------------------------------------------------------------------------------------------------------------------------------------------------------------------------------------------------------------------------------------------------------------------------------------------------------------------------------------------------------------------------------------------------------------------------------------------------------------------------------------------------------------------------------------------------------------------------------------------------------------------------------------------------------------------------------------------------------|--------------------------------------------------------------|----------------------------|--|
| <ul> <li>On-Site Substation</li> <li>Blackhillock Substation</li> <li>Proposed Overhead Line</li> <li>Proposed Underground Cable</li> <li>Proposed Cable Sealing End<br/>(CSE)</li> <li>Route Option A</li> <li>Route Option A1</li> <li>Route Option A2</li> <li>Route Option A and B</li> <li>Route Option A and C</li> <li>Route Option A, B and C</li> <li>Route Option A, B and C</li> <li>Route Option A, B and C</li> <li>Route Option A, A1 and A2</li> <li>Route Option S, A1 and A2</li> <li>Rest options A, A1 and A2</li> <li>Reproduced by permission of Ordnance Survey on behalf of HMSO.<br/>Contractor Survey Licence number EL273236.</li> <li>Project No: LT122</li> <li>Project M: Elchies (Rothes III) Wind Farm<br/>Grid Connection</li> <li>Title: Figure 2.1 - Route Options</li> </ul>                                                                                                                                                                                                                                                                                                                                                                                                                                                                                                                                                                                                                                                                                                                                                                                                                                                                                                                                                                                                                                                                                                                                                                                                                                                                                 | Corridor                                                     |                            |  |
| <ul> <li>Proposed Overhead Line</li> <li>Proposed Underground Cable</li> <li>Proposed Cable Sealing End<br/>(CSE)</li> <li>Route Option A</li> <li>Route Option A1</li> <li>Route Option A2</li> <li>Route Option A and B</li> <li>Route Option A and C</li> <li>Route Option A, B and C</li> <li>Route Option A, B and C</li> <li>Route Option A and A1</li> <li>Route Options A, A1 and A2</li> <li>Route Options A, A1 and A2</li> <li>Rescue T:75,000 @ A3</li> <li>Reserved.</li> <li>Project No: LT122</li> <li>Project: Elchies (Rothes III) Wind Farm<br/>Grid Connection</li> <li>Title: Figure 2.1 - Route Options</li> </ul>                                                                                                                                                                                                                                                                                                                                                                                                                                                                                                                                                                                                                                                                                                                                                                                                                                                                                                                                                                                                                                                                                                                                                                                                                                                                                                                                                                                                                                                         |                                                              |                            |  |
| <ul> <li>Proposed Underground Cable</li> <li>Proposed Cable Sealing End<br/>(CSE)</li> <li>Route Option A</li> <li>Route Option A1</li> <li>Route Option A2</li> <li>Route Option B</li> <li>Route Option A and B</li> <li>Route Option A and C</li> <li>Route Option A, B and C</li> <li>Route Option A, B and C</li> <li>Route Option A, B and C</li> <li>Route Option A, A1 and A2</li> <li>Route Options A, A1 and A2</li> <li>Route Options A, A1 and A2</li> <li>Route Options A, A1 and A2</li> </ul>                                                                                                                                                                                                                                                                                                                                                                                                                                                                                                                                                                                                                                                                                                                                                                                                                                                                                                                                                                                                                                                                                                                                                                                                                                                                                                                                                                                                                                                                                                                                                                                    | — Е                                                          | Blackhillock Substation    |  |
| <ul> <li>Proposed Cable Sealing End<br/>(CSE)</li> <li>Route Option A</li> <li>Route Option A1</li> <li>Route Option A2</li> <li>Route Option B</li> <li>Route Option C</li> <li>Route Option B and C</li> <li>Route Option A, B and C</li> <li>Route Option A and A1</li> <li>Route Options A, A1 and A2</li> <li>Reproduced by permission of Ordnance Survey on behalf of HMSO.<br/>Crown copyright and database right 2023 all rights reserved.<br/>Ordnance Survey Licence number EL273236.</li> <li>Project No: LT122</li> <li>Project I: Figure 2.1 - Route Options</li> <li>Drawn by: LV/KM</li> </ul>                                                                                                                                                                                                                                                                                                                                                                                                                                                                                                                                                                                                                                                                                                                                                                                                                                                                                                                                                                                                                                                                                                                                                                                                                                                                                                                                                                                                                                                                                   | F                                                            | Proposed Overhead Line     |  |
| <ul> <li>(CSE)</li> <li>Route Option A</li> <li>Route Option A1</li> <li>Route Option A2</li> <li>Route Option A</li> <li>Route Option A and B</li> <li>Route Option C</li> <li>Route Option B and C</li> <li>Route Option A, B and C</li> <li>Route Option A and A1</li> <li>Route Options A, A1 and A2</li> </ul>                                                                                                                                                                                                                                                                                                                                                                                                                                                                                                                                                                                                                                                                                                                                                                                                                                                                                                                                                                                                                                                                                                                                                                                                                                                                                                                                                                                                                                                                                                                                                                                                                                                                                                                                                                             | ••••• F                                                      | Proposed Underground Cable |  |
| Note Option A1         Route Option A2         Route Option B         Route Option A and B         Route Option B         Route Option A and C         Route Option A, B and C         Route Option A and A1         Route Options A, A1 and A2                                                                                                                                                                                                                                                                                                                                                                                                                                                                                                                                                                                                                                                                                                                                                                                                                                                                                                                                                                                                                                                                                                                                                                                                                                                                                                                                                                                                                                                                                                                                                                                                                                                                                                                                                                                                                                                 |                                                              |                            |  |
| Note Option A2         Route Option B         Route Option A and B         Route Option C         Route Option A and C         Route Option A, B and C         Route Option A, B and C         Route Option A, and A1         Route Options A, A1 and A2                                                                                                                                                                                                                                                                                                                                                                                                                                                                                                                                                                                                                                                                                                                                                                                                                                                                                                                                                                                                                                                                                                                                                                                                                                                                                                                                                                                                                                                                                                                                                                                                                                                                                                                                                                                                                                        | F                                                            | Route Option A             |  |
| N       Route Option A and B         Route Option C       Route Option B and C         Route Option A, B and C       Route Option A and A1         Route Option A, A and A1       Route Options A, A1 and A2                                                                                                                                                                                                                                                                                                                                                                                                                                                                                                                                                                                                                                                                                                                                                                                                                                                                                                                                                                                                                                                                                                                                                                                                                                                                                                                                                                                                                                                                                                                                                                                                                                                                                                                                                                                                                                                                                    | F                                                            | Route Option A1            |  |
| N Route Option A and B   Route Option B and C   Route Option A, B and C   Route Option A and A1   Route Options A, A1 and A2   N   0.20.5   1   1.5   2   2.5   Scale - 1:75,000 @ A3   Reproduced by permission of Ordnance Survey on behalf of HMSO.   Cordnance Survey Licence number EL273236.   Project No: LT122 Project: Elchies (Rothes III) Wind Farm Grid Connection Title: Figure 2.1 - Route Options Drawn by: LV/KM Date: 09/03/2023                                                                                                                                                                                                                                                                                                                                                                                                                                                                                                                                                                                                                                                                                                                                                                                                                                                                                                                                                                                                                                                                                                                                                                                                                                                                                                                                                                                                                                                                                                                                                                                                                                               | F                                                            | Route Option A2            |  |
| N Route Option A, B and C   Route Option A, B and C   Route Option A and A1   Route Options A, A1 and A2   Note Options A, A1 and A2 Note Options A, A1 and A2 Note Options A, A1 and A2 Note Options A, A1 and A2 Note Options A, A1 and A2 Note Options A, A1 and A2 Note Options A, A1 and A2 Note Options A, A1 and A2 Note Options A, A1 and A2 Note Options A, A1 and A2 Note Options A, A1 and A2 Note Options A, A1 and A2 Note Options A, A1 and A2 Note Options A, A1 and A2 Note Options A, A1 and A2 Note Options A, A1 and A2 Note Options A, A1 and A2 Note Options A, A1 and A2 Note Options A, A1 and A2 Note Options A, A1 and A2 Note Options A, A1 and A2 Note Options A, A1 and A2 Note Options A, A1 and A2 Note Options A, A1 and A2 Note Options A, A1 and A2 Note Options A, A1 and A2 Note Options A, A1 and A2 Note Options A, A1 and A2 Note Options A, A1 and A2 Note Options A, A1 and A2 Note Options A, A1 and A2 Note Options A, A1 and A2 Note Options A, A1 and A2 Note Options A, A1 and A2 Note Options A, A1 and A2 Note Options A, A1 and A2 Note Options A, A1 and A2 Note Options A, A1 and A2 Note Options A, A1 and A2 Note Options A, A1 and A2 Note Options A, A1 and A2 Note Options A, A1 and A2 Note Options A, A1 and A2 Note Options A, A1 and A2 Note Options A, A1 and A2 Note Options A, A1 and A2 Note Options A, A1 and A2 Note Options A, A1 and A2 Note Options A, A1 and A2 Note Options A, A1 and A2 Note Options A, A1 and A2 Note Options A, A1 and A2 Note Options A, A1 and A2 Note Options A, A1 and A2 Note Options A, A1 and A2 Note Options A, A1 and A2                                                                                                                                                                                                                                                                                                                                                                                                                                                                      | F                                                            | Route Option B             |  |
| N       Route Option A, B and C         Route Option A and A1         Route Options A, A1 and A2         N         Route Options A, A1 and A2                                                                                                                                                                                                                                                                                                                                                                                                                                                                                                                                                                                                                                                                                                                                                                                                                                                                                                                                                                                                                                                                                                                                                                                                                                                                                                                                                                                                                                                                                                                                                                                                                                                                                                                                                                                                                                                                                                                                                   | F                                                            | Route Option A and B       |  |
| N   0.250.5   0.250.5   1.5   2.5   Scale - 1:75,000 @ A3   Reproduced by permission of Ordnance Survey on behalf of HMSO. Crown copyright and database right 2023 all rights reserved. Ordnance Survey Licence number EL273236.   Project No: LT122   Project:   Elchies (Rothes III) Wind Farm Grid Connection   Grid Connection   Title:   Figure 2.1 - Route Options                                                                                                                                                                                                                                                                                                                                                                                                                                                                                                                                                                                                                                                                                                                                                                                                                                                                                                                                                                                                                                                                                                                                                                                                                                                                                                                                                                                                                                                                                                                                                                                                                                                                                                                        | F                                                            | Route Option C             |  |
| Route Option A and A1<br>Route Options A, A1 and A2<br>Route Options A, A1 and A2                                                                                                                                                                                                                                                                                                                                                                                                                                                                                                                                                                                                                                                                                                                                                                                                                                                                                                                                                                                                                                                                                                                                                                                                                                                                                                                                                                                                                                                                                                                                                                                                                                                                                                                                                                                                                                                                                                                                                                                                               | F                                                            | Route Option B and C       |  |
| N   0.250.5   1.5   2.5   Scale - 1:75,000 @ A3   Reproduced by permission of Ordnance Survey on behalf of HMSO. Crown copyright rand database right 2023 all rights reserved. Ordnance Survey Licence number EL273236. Project No: LT122 Project No: LT122 Project No: LT122 Project No: Elchies (Rothes III) Wind Farm Grid Connection Title: Figure 2.1 - Route Options Drawn by: LV/KM Date: 09/03/2023                                                                                                                                                                                                                                                                                                                                                                                                                                                                                                                                                                                                                                                                                                                                                                                                                                                                                                                                                                                                                                                                                                                                                                                                                                                                                                                                                                                                                                                                                                                                                                                                                                                                                     | F                                                            | Route Option A, B and C    |  |
| N<br>0.250.5 1 1.5 2 2.5<br>Scale - 1:75,000 @ A3<br>Reproduced by permission of Ordnance Survey on behalf of HMSO.<br>Crown copyright and database right 2023 all rights reserved.<br>Ordnance Survey Licence number EL273236.<br>Project No: LT122<br>Project No: LT122<br>Project: Elchies (Rothes III) Wind Farm<br>Grid Connection<br>Title: Figure 2.1 - Route Options<br>Drawn by: LV/KM Date: 09/03/2023                                                                                                                                                                                                                                                                                                                                                                                                                                                                                                                                                                                                                                                                                                                                                                                                                                                                                                                                                                                                                                                                                                                                                                                                                                                                                                                                                                                                                                                                                                                                                                                                                                                                                | F                                                            | Route Option A and A1      |  |
| Image: Constraint of the second state of the second sta | F                                                            | Route Options A, A1 and A2 |  |
| Crown copyright and database right 2023 all rights reserved.<br>Ordnance Survey Licence number EL273236.         Project No:       LT122         Project:       Elchies (Rothes III) Wind Farm<br>Grid Connection         Title:       Figure 2.1 - Route Options         Drawn by:       LV/KM         Date:       09/03/2023                                                                                                                                                                                                                                                                                                                                                                                                                                                                                                                                                                                                                                                                                                                                                                                                                                                                                                                                                                                                                                                                                                                                                                                                                                                                                                                                                                                                                                                                                                                                                                                                                                                                                                                                                                  | 0 0.250.5 1 1.5 2 2.5                                        |                            |  |
| Project:       Elchies (Rothes III) Wind Farm Grid Connection         Title:       Figure 2.1 - Route Options         Drawn by:       LV/KM         Date:       09/03/2023                                                                                                                                                                                                                                                                                                                                                                                                                                                                                                                                                                                                                                                                                                                                                                                                                                                                                                                                                                                                                                                                                                                                                                                                                                                                                                                                                                                                                                                                                                                                                                                                                                                                                                                                                                                                                                                                                                                      | Crown copyright and database right 2023 all rights reserved. |                            |  |
| Grid Connection       Title:     Figure 2.1 - Route Options       Drawn by:     LV/KM       Date:     09/03/2023                                                                                                                                                                                                                                                                                                                                                                                                                                                                                                                                                                                                                                                                                                                                                                                                                                                                                                                                                                                                                                                                                                                                                                                                                                                                                                                                                                                                                                                                                                                                                                                                                                                                                                                                                                                                                                                                                                                                                                                | -                                                            |                            |  |
| Drawn by: LV/KM Date: 09/03/2023                                                                                                                                                                                                                                                                                                                                                                                                                                                                                                                                                                                                                                                                                                                                                                                                                                                                                                                                                                                                                                                                                                                                                                                                                                                                                                                                                                                                                                                                                                                                                                                                                                                                                                                                                                                                                                                                                                                                                                                                                                                                | Project:                                                     |                            |  |
| •                                                                                                                                                                                                                                                                                                                                                                                                                                                                                                                                                                                                                                                                                                                                                                                                                                                                                                                                                                                                                                                                                                                                                                                                                                                                                                                                                                                                                                                                                                                                                                                                                                                                                                                                                                                                                                                                                                                                                                                                                                                                                               | Title:                                                       | Figure 2.1 - Route Options |  |
| Drawing: 119012-D-EA2.1-0.1.1                                                                                                                                                                                                                                                                                                                                                                                                                                                                                                                                                                                                                                                                                                                                                                                                                                                                                                                                                                                                                                                                                                                                                                                                                                                                                                                                                                                                                                                                                                                                                                                                                                                                                                                                                                                                                                                                                                                                                                                                                                                                   |                                                              |                            |  |
|                                                                                                                                                                                                                                                                                                                                                                                                                                                                                                                                                                                                                                                                                                                                                                                                                                                                                                                                                                                                                                                                                                                                                                                                                                                                                                                                                                                                                                                                                                                                                                                                                                                                                                                                                                                                                                                                                                                                                                                                                                                                                                 | Drawing:                                                     | 119012-D-EA2.1-0.1.1       |  |