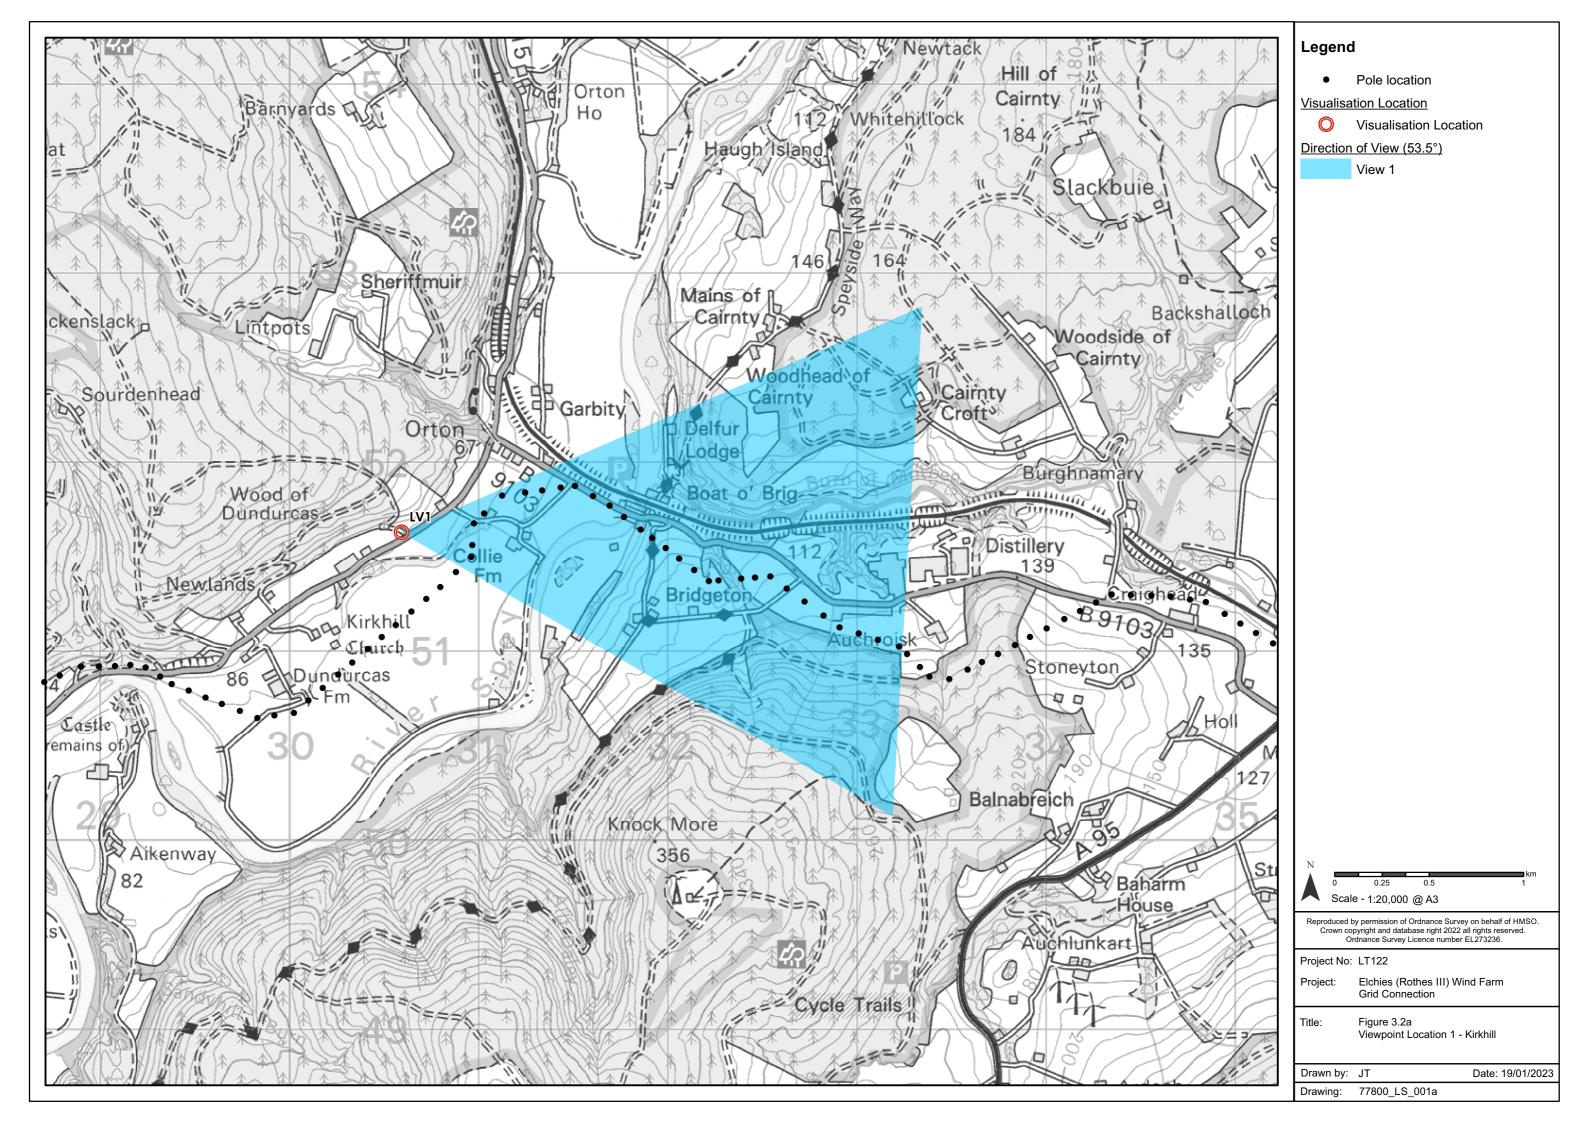

Elchies (Rothes III) Wind Farm Grid Connection Figure 3.2b - Viewpoint Location 1: Kirkhill, Existing View OS reference: Ground level: Direction of view:

Camera height: Date and time:

Canon EOS 6D
50mm (Canon EF 50mm f/1.4)
1.5m AGL
15/06/2022 14:19

Horizontal field of view:
Principal distance:
Paper size:
Correct printed image size

53.5° (planar projection) 812.5 mm 841 x 297 mm (half A1) 820 x 260 mm

Elchies (Rothes III) Wind Farm Grid Connection
Figure 3.2c - Viewpoint Location 1: Kirkhill, Wireline