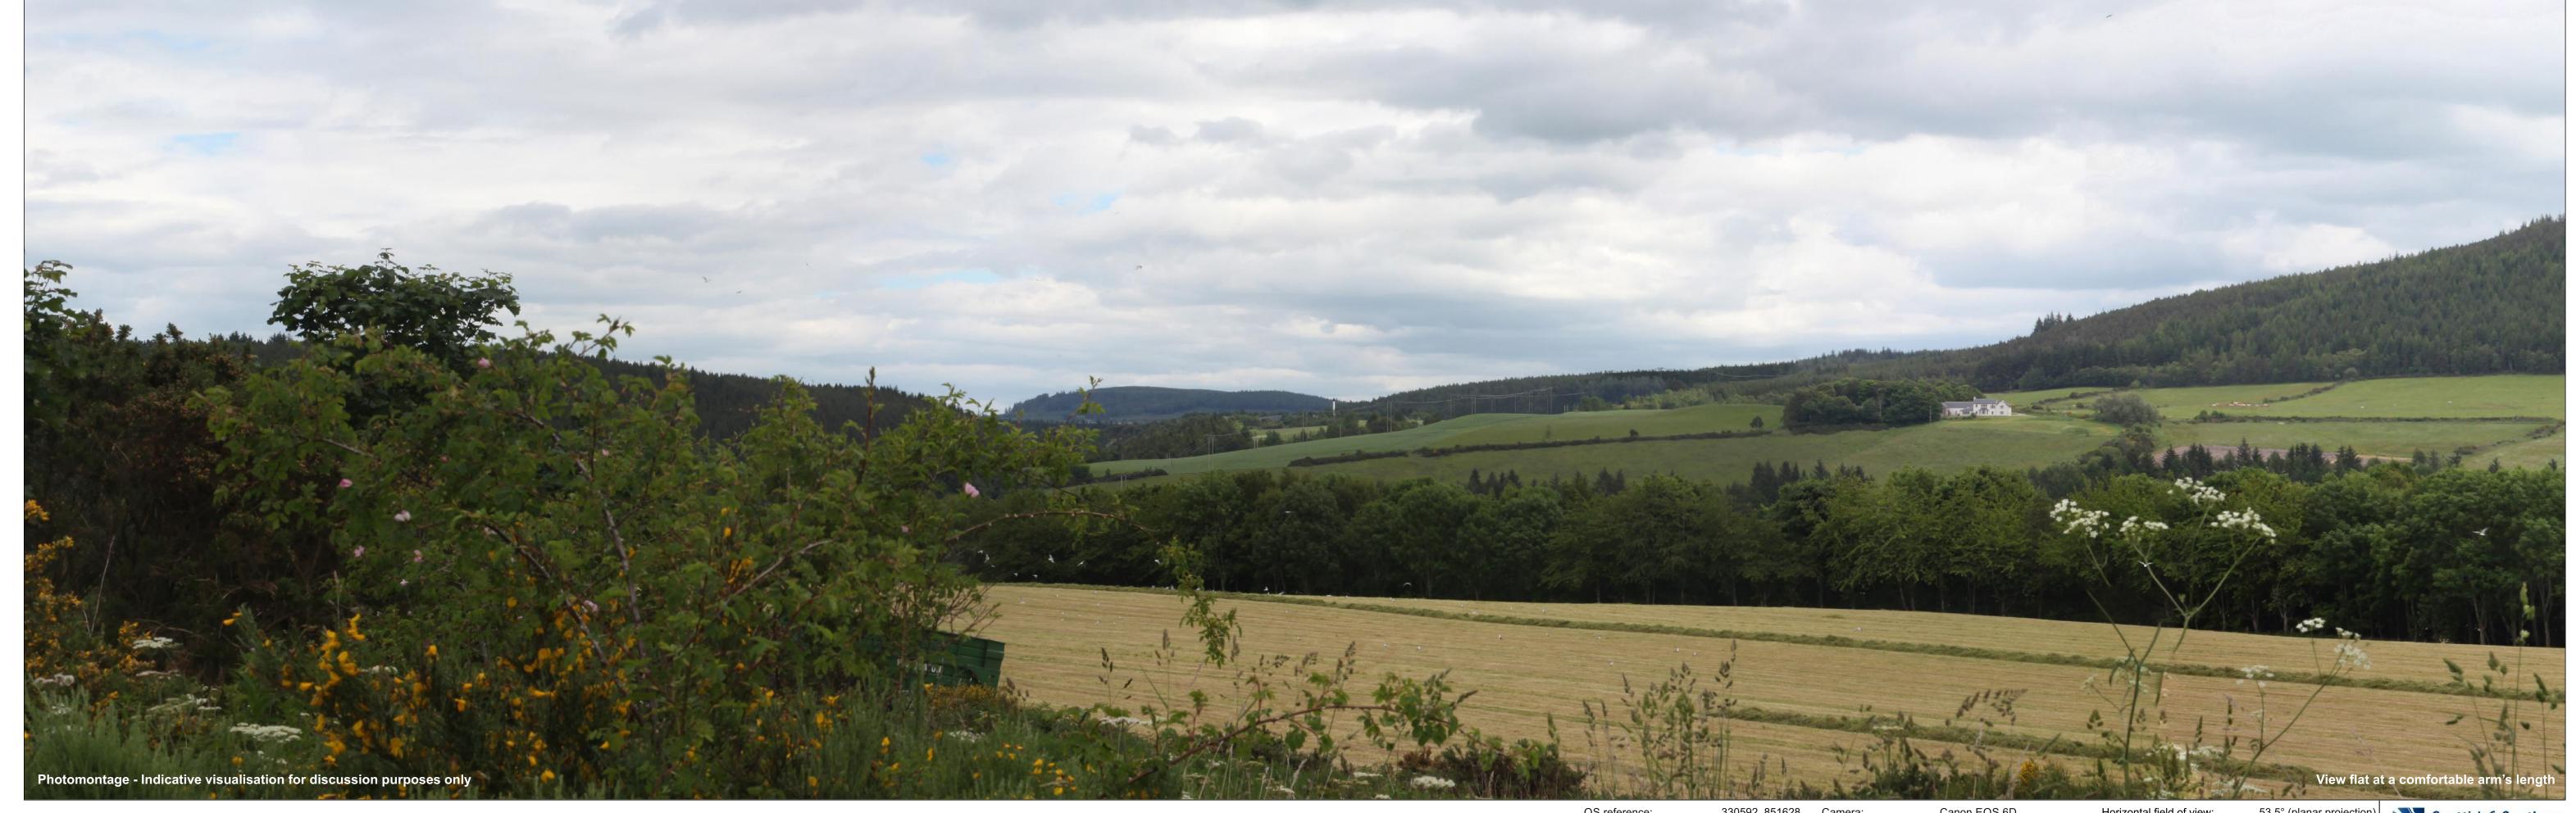

Elchies (Rothes III) Wind Farm Grid Connection Figure 3.2d - Viewpoint Location 1: Kirkhill, Photomontage OS reference: Ground level: Direction of view:

Camera height: Date and time:

Canon EOS 6D
50mm (Canon EF 50mm f/1.4)
1.5m AGL
15/06/2022 14:19

Horizontal field of view:
Principal distance:
Paper size:
Correct printed image size

53.5° (planar projection) 812.5 mm 841 x 297 mm (half A1) 820 x 260 mm

TRANSMISSION