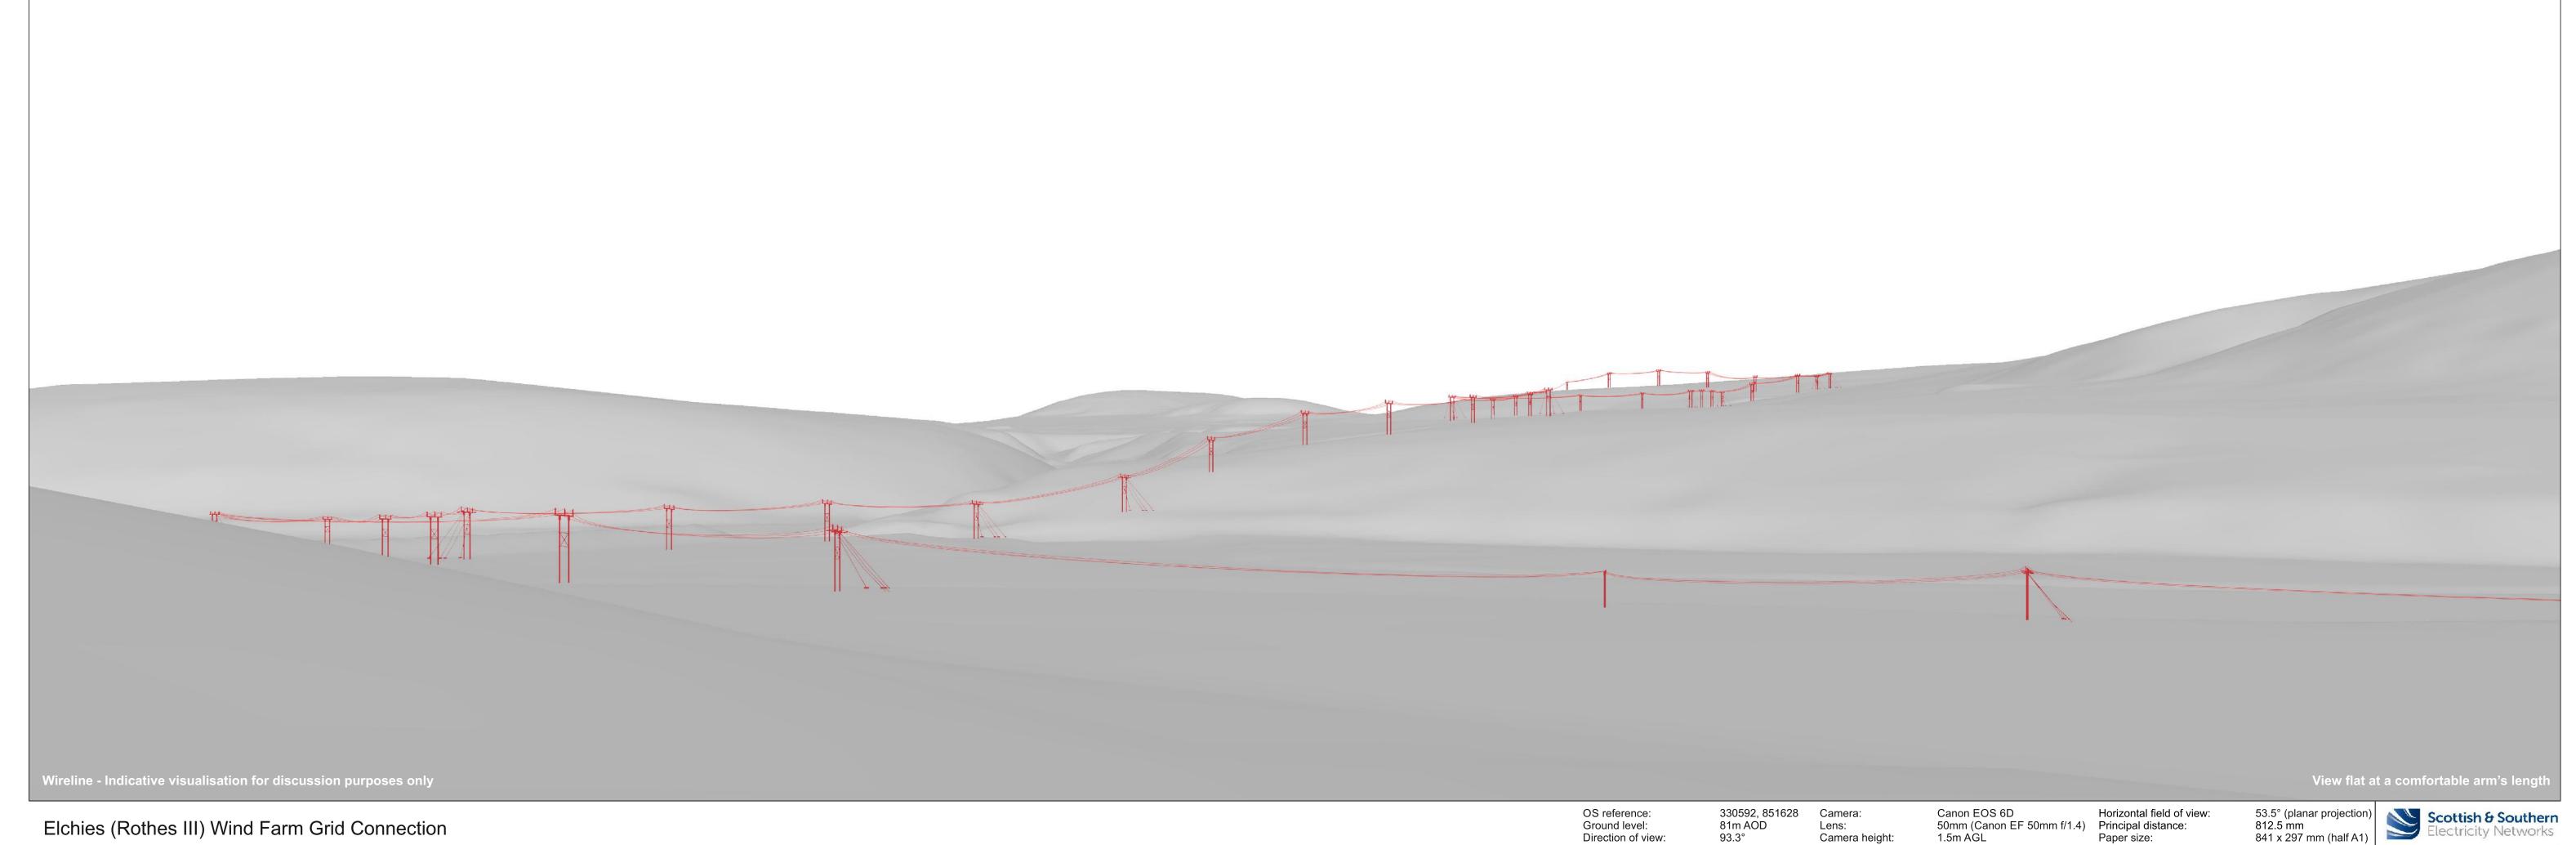

Horizontal field of view:
Principal distance:
Paper size:
Correct printed image size

53.5° (planar projection) 812.5 mm 841 x 297 mm (half A1) 820 x 260 mm

Elchies (Rothes III) Wind Farm Grid Connection
Figure 3.2c - Viewpoint Location 1: Kirkhill, Wireline

Direction of view:

Camera height:

15/06/2022 14:19

Paper size: Correct printed image size:

53.5° (planar projection) 812.5 mm 841 x 297 mm (half A1) 820 x 260 mm

TRANSMISSION

Drawing No. - 77800\_LS\_001c Date - 19/01/23