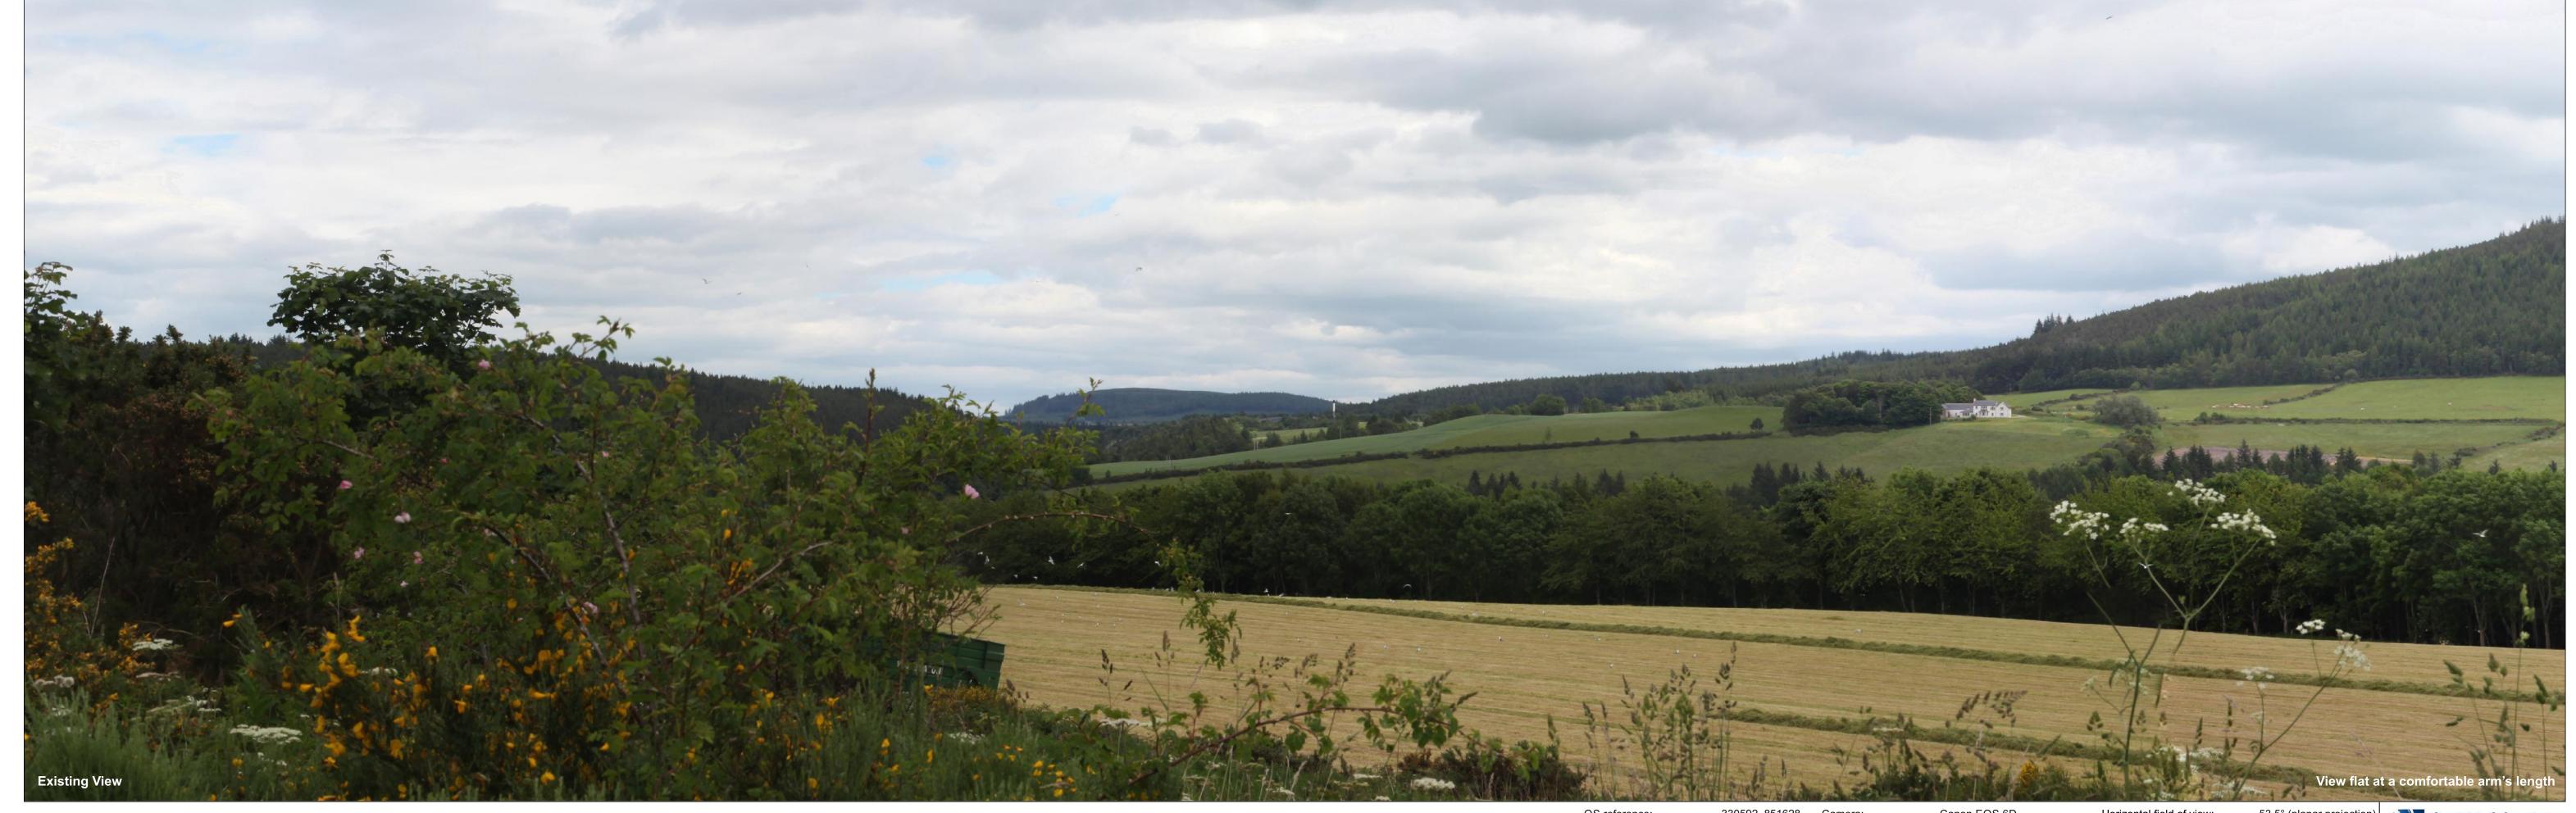

Elchies (Rothes III) Wind Farm Grid Connection Figure 3.2b - Viewpoint Location 1: Kirkhill, Existing View OS reference: Ground level: Direction of view:

Camera height: Date and time:

Canon EOS 6D
50mm (Canon EF 50mm f/1.4)
1.5m AGL
15/06/2022 14:19

Horizontal field of view:
Principal distance:
Paper size:
Correct printed image size

53.5° (planar projection) 812.5 mm 841 x 297 mm (half A1) 820 x 260 mm

Elchies (Rothes III) Wind Farm Grid Connection
Figure 3.2c - Viewpoint Location 1: Kirkhill, Wireline