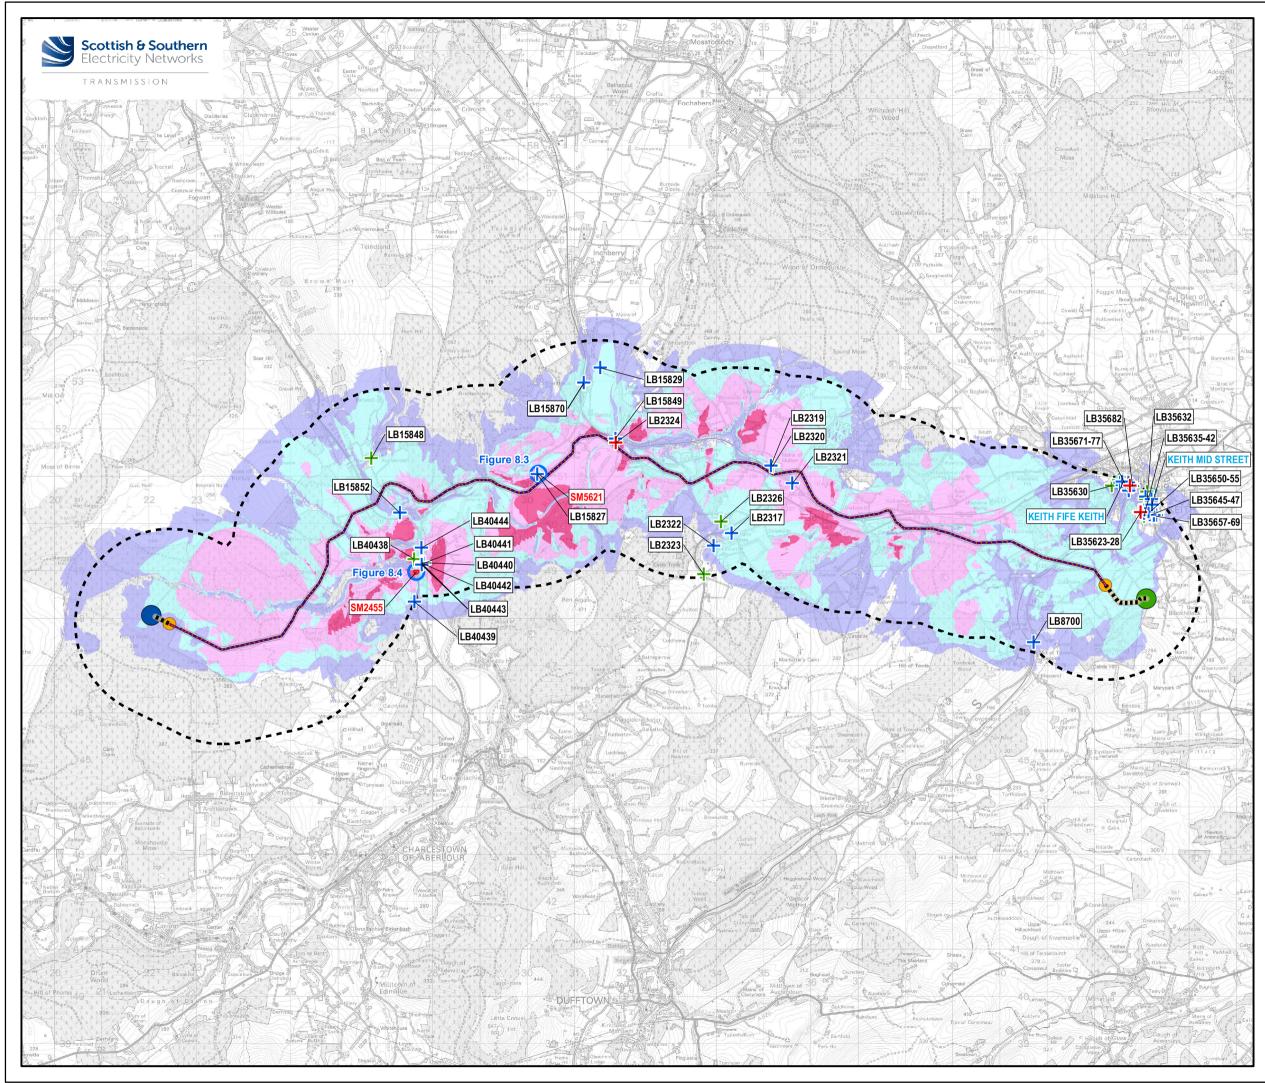

| Legend                                                                                                                                                                     |                                                                                            |
|----------------------------------------------------------------------------------------------------------------------------------------------------------------------------|--------------------------------------------------------------------------------------------|
|                                                                                                                                                                            | Blackhillock Substation                                                                    |
|                                                                                                                                                                            | Consented Rothes III On-Site<br>Substation                                                 |
| Overhead Line Works                                                                                                                                                        |                                                                                            |
| •                                                                                                                                                                          | Proposed Pole Location                                                                     |
|                                                                                                                                                                            | Proposed Overhead Line                                                                     |
|                                                                                                                                                                            | 100m Limit of Deviation (LOD) for                                                          |
|                                                                                                                                                                            | Proposed Overhead Line (50m either side of OHL alignment)                                  |
| •                                                                                                                                                                          | Proposed Cable Sealing End<br>(CSE)                                                        |
| Undergroud Cable Works                                                                                                                                                     |                                                                                            |
| •••••                                                                                                                                                                      | Proposed Underground Cable                                                                 |
|                                                                                                                                                                            | 100m Limit of Deviation (LOD) for<br>Proposed Underground Cable<br>(50m either side of UGC |
|                                                                                                                                                                            | alignment)                                                                                 |
| Cultural Heritage                                                                                                                                                          |                                                                                            |
|                                                                                                                                                                            | Outer Study Area (2km                                                                      |
|                                                                                                                                                                            | Scheduled Monument                                                                         |
| +                                                                                                                                                                          | Listed Building Category                                                                   |
| +                                                                                                                                                                          | Listed Building Category B                                                                 |
| +                                                                                                                                                                          | Listed Building Category C                                                                 |
|                                                                                                                                                                            | Conservation                                                                               |
| 0                                                                                                                                                                          | Visualisation Figure Refs                                                                  |
| Zone of Theoretical Visibility                                                                                                                                             |                                                                                            |
| Number                                                                                                                                                                     | of Poles Theoretically Visible:                                                            |
|                                                                                                                                                                            | 1-15                                                                                       |
|                                                                                                                                                                            | 16-30                                                                                      |
|                                                                                                                                                                            | 31-45                                                                                      |
|                                                                                                                                                                            | 46-62                                                                                      |
|                                                                                                                                                                            |                                                                                            |
|                                                                                                                                                                            |                                                                                            |
|                                                                                                                                                                            |                                                                                            |
|                                                                                                                                                                            |                                                                                            |
|                                                                                                                                                                            |                                                                                            |
|                                                                                                                                                                            |                                                                                            |
|                                                                                                                                                                            |                                                                                            |
|                                                                                                                                                                            |                                                                                            |
|                                                                                                                                                                            |                                                                                            |
|                                                                                                                                                                            |                                                                                            |
|                                                                                                                                                                            |                                                                                            |
|                                                                                                                                                                            |                                                                                            |
| N                                                                                                                                                                          |                                                                                            |
|                                                                                                                                                                            | 1.250.5 1 1.5 2 2.5                                                                        |
| Scale - 1:80,000 @ A3                                                                                                                                                      |                                                                                            |
| Reproduced by permission of Ordnance Survey on behalf of HMSO.<br>Crown copyright and database right 2023 all rights reserved.<br>Ordnance Survey Licence number EL273236. |                                                                                            |
| Project N                                                                                                                                                                  | lo: LT122                                                                                  |
| Project:                                                                                                                                                                   | Elchies (Rothes III) Wind Farm<br>Grid Connection                                          |
| Title:                                                                                                                                                                     | Figure 8.2 - Cultural Heritage Assets within the Outer Study Area                          |
| Drawn by                                                                                                                                                                   | y: SG Date: 09/03/2023                                                                     |
| Drawing:                                                                                                                                                                   | ELCH_Figure_8.2_v6                                                                         |
|                                                                                                                                                                            |                                                                                            |