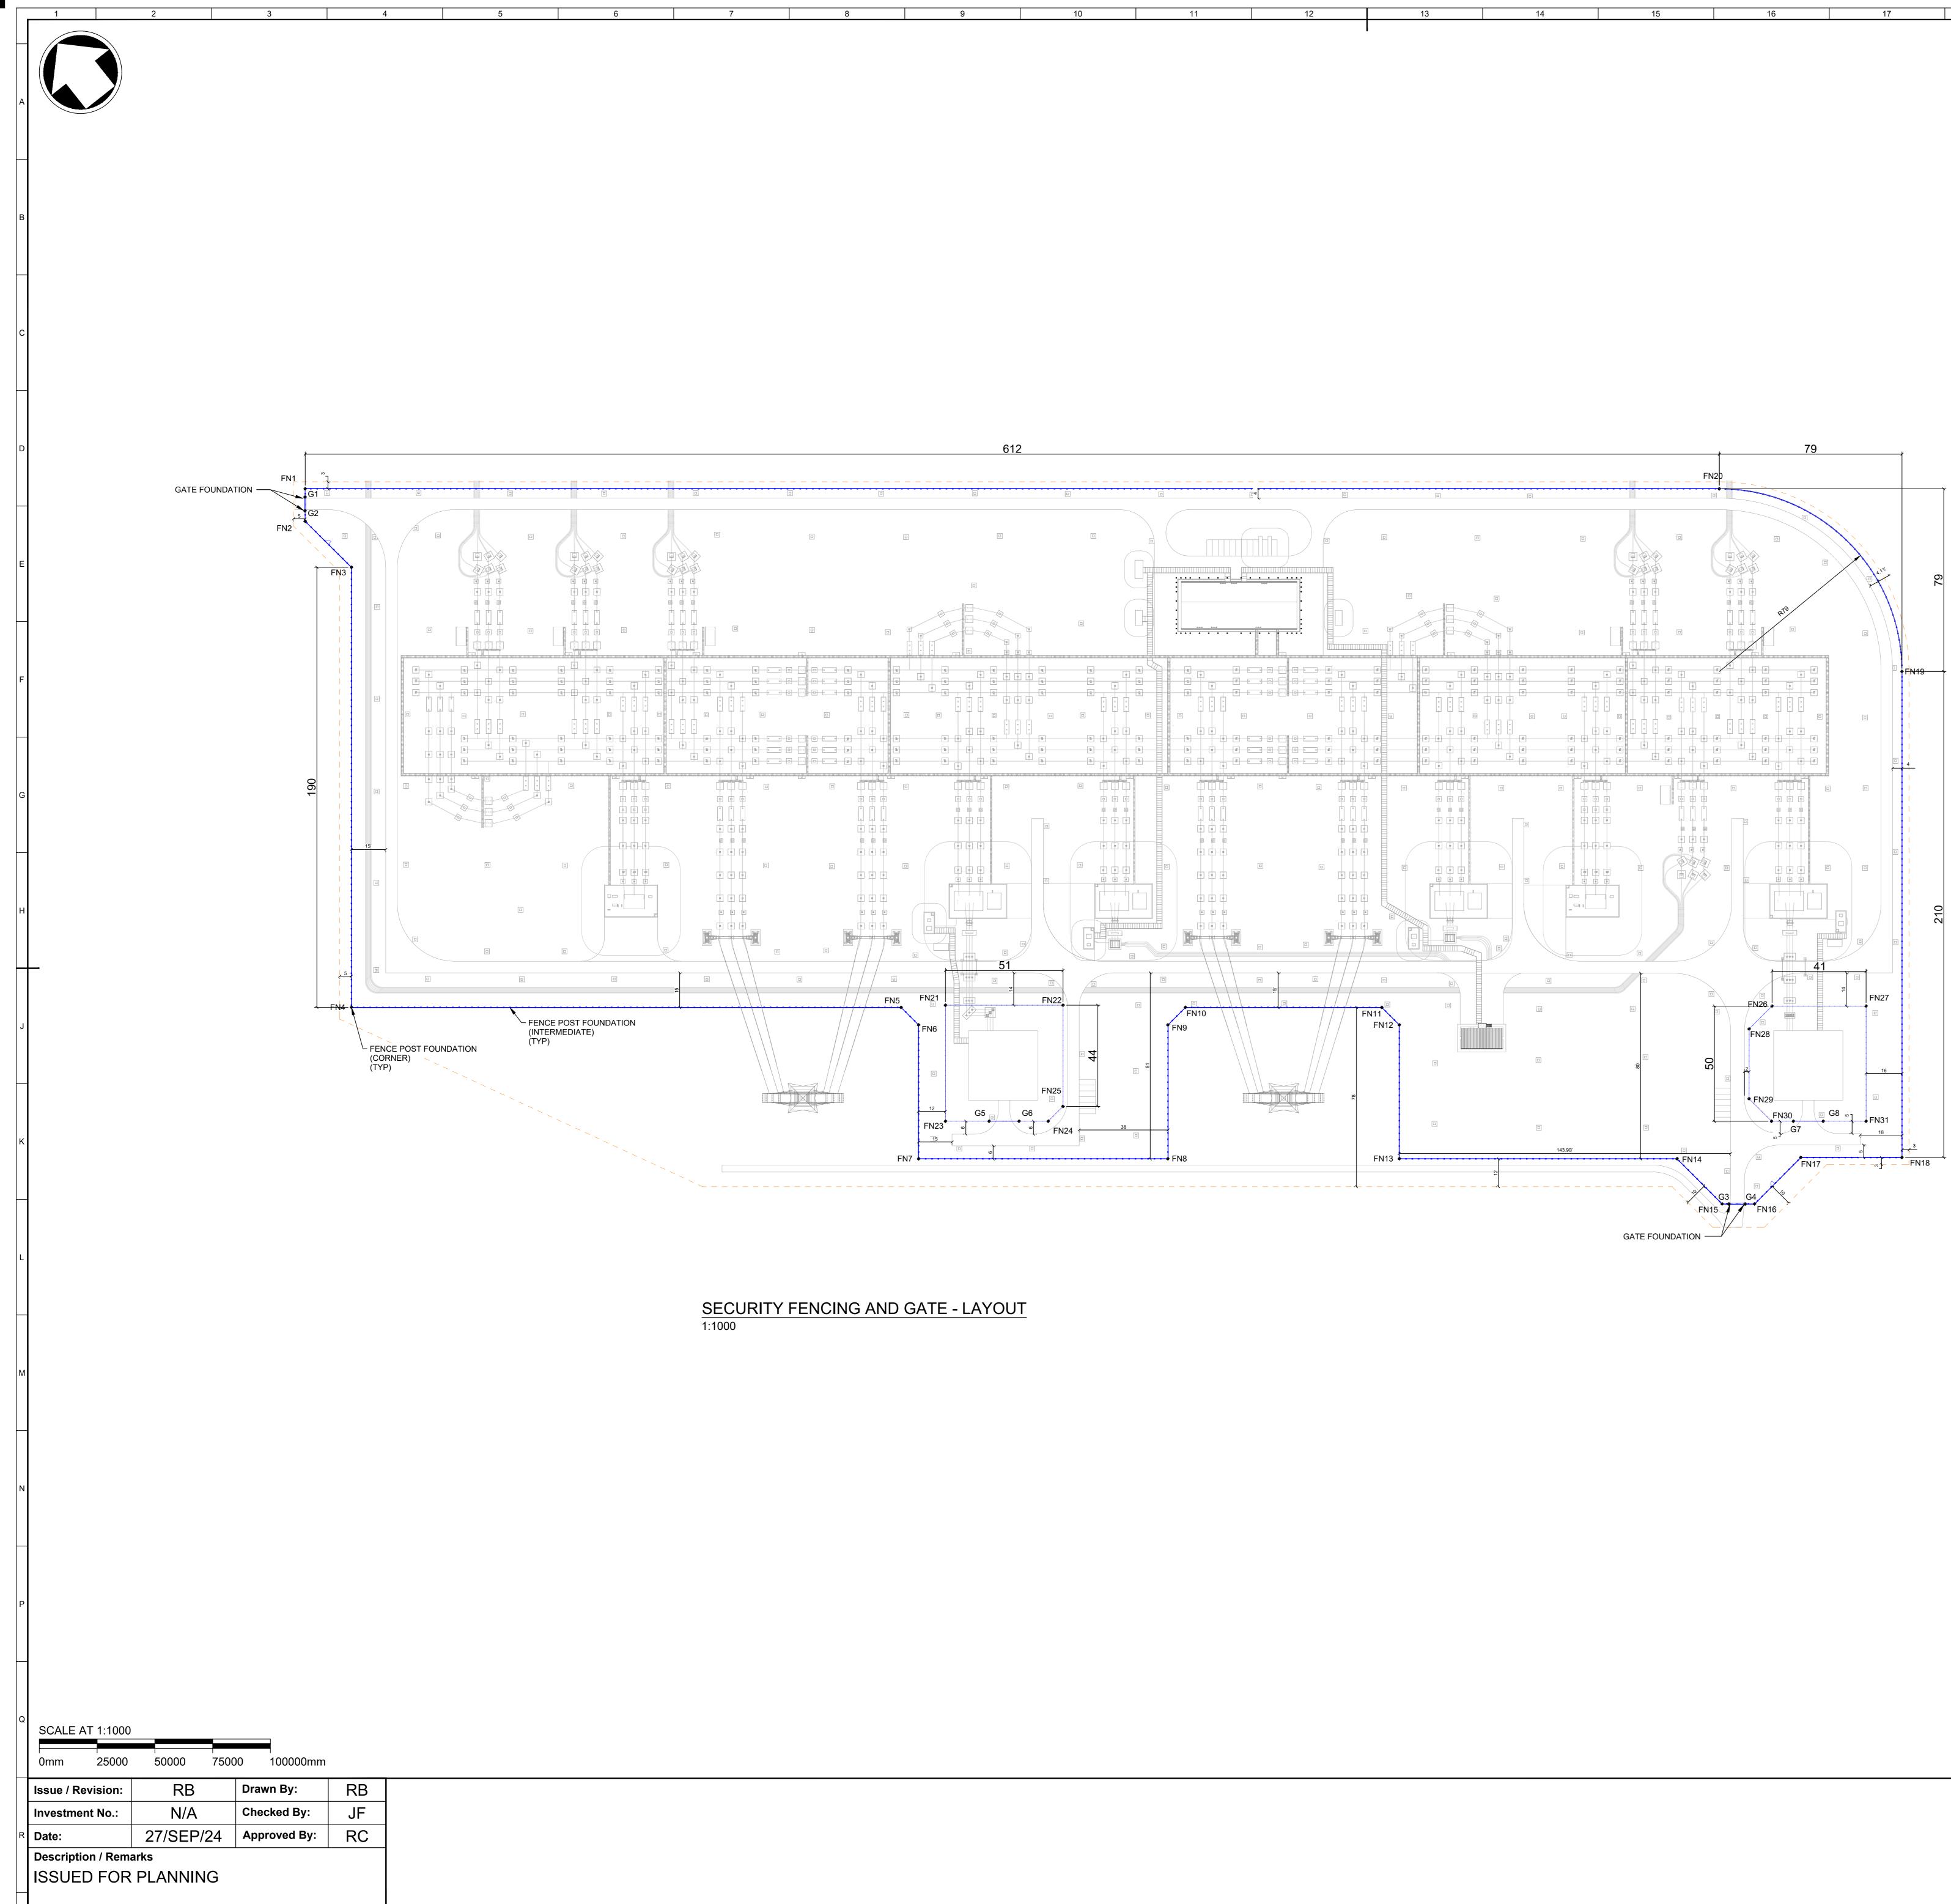

1 |

| Т | 21                                 | 22                | 23                                         | 24         |
|---|------------------------------------|-------------------|--------------------------------------------|------------|
|   |                                    |                   | 25                                         | <u>ک</u> ۲ |
|   | NOTES:                             |                   |                                            |            |
|   | 1. THIS DRAWIN<br>TO DETAILED      |                   | PURPOSES ONLY SU                           | JBJECT     |
|   |                                    | LE FROM THIS DRAW | VING. USE ONLY SPEC                        | SIFIED     |
|   |                                    | -                 | S UNLESS NOTED OT                          | HERWISE    |
|   | 4. ALL LEVELS ANOTED OTHE          |                   | ORDNANCE DATUM UI                          | NLESS      |
|   | 5. THE FOLLOW                      |                   | IREMENTS HAVE BEE<br>IR-DPL-TP-0001.       | Ν          |
|   | LEGEND:                            |                   |                                            |            |
|   | PROP                               | POSED FENCE       |                                            |            |
|   | PLATI                              | FORM OUTLINE      |                                            |            |
|   | REFERENCE DRA                      | WINGS:            |                                            |            |
|   | ELECTRICAL SITE<br>(PRIMARY)       | ELAYOUT - 162507- | -BMD-PL-HR-DPL-TP-0                        | )001       |
|   | ELECTRICAL ELE<br>DRAINAGE LAYO    |                   | -BMD-PL-HR-DEL-TP-0<br>-BMD-CE-HR-DPL-TP-0 |            |
|   | OPERATIONAL PH<br>SECURITY FENCI   | NG AND - 162507-  | -BMD-CE-HR-DDE-TP-                         | 0005       |
|   | GATE LAYOUT AN<br>DETAILS - SH 2 O |                   |                                            |            |
|   |                                    |                   |                                            |            |
|   |                                    |                   |                                            |            |
|   |                                    |                   |                                            |            |

|                                                                                                                                          | ISSUED FO                                                                                          | R PLANNIN                                               | G                                |
|------------------------------------------------------------------------------------------------------------------------------------------|----------------------------------------------------------------------------------------------------|---------------------------------------------------------|----------------------------------|
| Software:                                                                                                                                | Status Code:                                                                                       | Scale:                                                  | Paper Size:                      |
| AUTOCAD                                                                                                                                  | Not Used                                                                                           | 1:1000                                                  | A0                               |
| Drawn By:                                                                                                                                | Checked By:                                                                                        | Approved By:                                            | Date:                            |
| RB                                                                                                                                       | JF                                                                                                 | RC                                                      | 27/SEP/2                         |
| Contractor:                                                                                                                              | I                                                                                                  |                                                         |                                  |
| BU                                                                                                                                       |                                                                                                    |                                                         | FII                              |
|                                                                                                                                          | Burns & McDonnell Europe (UK)                                                                      | .imited, trading as Burns & McDoni                      |                                  |
|                                                                                                                                          | 2 Parklands Way, Maxim F<br>Email: bmcd.uk@burns.mcd.com                                           | ark, Motherwell, ML1 4WR, UK<br>  Website: www.burnsmcd | com                              |
| Client:                                                                                                                                  |                                                                                                    | Supplier / Sub                                          | contractor:                      |
|                                                                                                                                          |                                                                                                    |                                                         |                                  |
|                                                                                                                                          | sh & Southern                                                                                      |                                                         |                                  |
|                                                                                                                                          |                                                                                                    |                                                         |                                  |
| Electric                                                                                                                                 | city Networks                                                                                      |                                                         |                                  |
| Drawing Title:                                                                                                                           |                                                                                                    | G AND GATE                                              | ELAYOUT                          |
| Drawing Title:                                                                                                                           |                                                                                                    | G AND GATE                                              | ELAYOUT                          |
| Drawing Title:<br>SECUR<br>Project Name:                                                                                                 |                                                                                                    |                                                         |                                  |
| Drawing Title:<br>SECUR<br>Project Name:                                                                                                 | ITY FENCINO                                                                                        |                                                         |                                  |
| Drawing Title:<br>SECUR<br>Project Name:                                                                                                 | ITY FENCINO                                                                                        | / SUBSTAT                                               | ON                               |
| Drawing Title:<br>SECUR<br>Project Name:                                                                                                 | ITY FENCINO                                                                                        | / SUBSTAT                                               | ON                               |
| Drawing Title:<br>SECUR<br>Project Name:<br> -<br>Site Name:<br> -<br>Contractor Drawi                                                   | ITY FENCINO                                                                                        | / SUBSTAT                                               | ON                               |
| Drawing Title:<br>SECUR<br>Project Name:<br> -<br>Site Name:<br> -<br>Contractor Drawi                                                   | ITY FENCINO<br>IURLIE 400k<br>IURLIE 400k<br>IURLIE 400k                                           | / SUBSTAT                                               | ON                               |
| Drawing Title:<br>SECUR<br>Project Name:<br>H<br>Site Name:<br>H<br>Contractor Drawing N<br>Client Drawing N                             | ITY FENCINO<br>IURLIE 400k<br>IURLIE 400k<br>IURLIE 400k                                           | / SUBSTAT<br>/ SUBSTAT<br>E-TP-0004                     | ON                               |
| Drawing Title:<br>SECUR<br>Project Name:<br>F<br>Site Name:<br>F<br>Contractor Drawing N<br>162507-BME<br>Client Drawing N<br>162507-BME | ITY FENCINO<br>IURLIE 400k<br>IURLIE 400k<br>ing No.:<br>D-CE-HR-DDE<br>o.:                        | / SUBSTAT<br>/ SUBSTAT<br>E-TP-0004<br>E-TP-0004        | ON<br>ON<br>Sheet: 1 OF<br>Next: |
| Drawing Title:<br>SECUR<br>Project Name:<br>F<br>Site Name:<br>F<br>Contractor Drawing N<br>162507-BME<br>Client Drawing N<br>162507-BME | ITY FENCINO<br>IURLIE 400k<br>IURLIE 400k<br>IURLIE 400k<br>IURLIE 400k<br>ING NO.:<br>D-CE-HR-DDE | / SUBSTAT<br>/ SUBSTAT<br>E-TP-0004<br>E-TP-0004        | ON<br>ON<br>Sheet: 1 OF          |