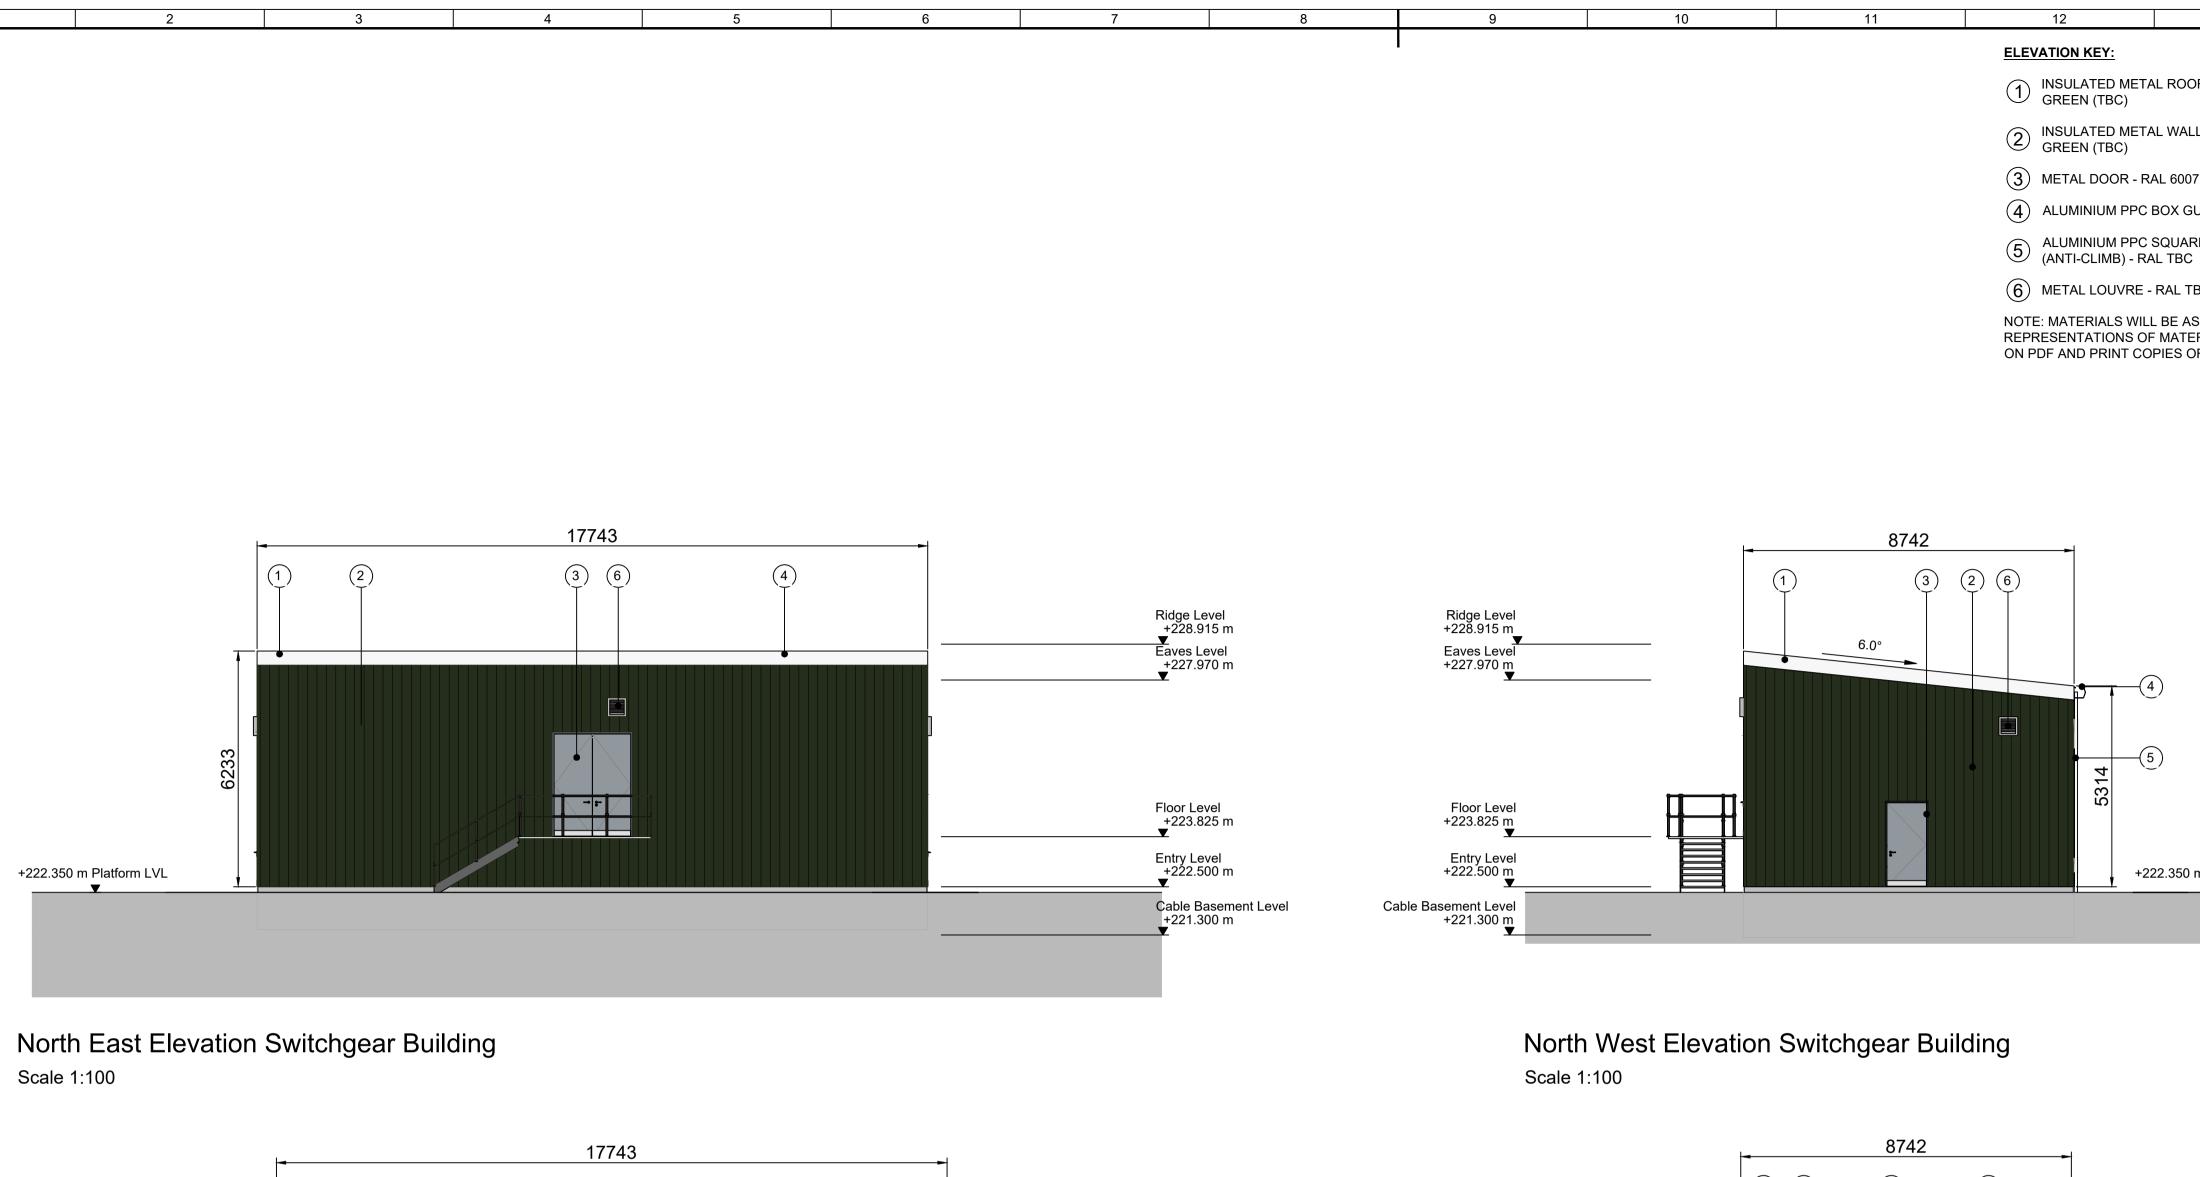

## South West Elevation Switchgear Building Scale 1:100

| SCALE AT 1:100        |           |              |         |   |   |   |  |
|-----------------------|-----------|--------------|---------|---|---|---|--|
| 0mm 25                | 500 5000  | ) 75000      | 10000mr | m |   |   |  |
| Issue / Revision:     | 01        | Drawn By:    | BSM     |   |   |   |  |
| Investment No.:       | N/A       | Checked By:  | JF      |   |   |   |  |
| Date:                 | 27/SEP/24 | Approved By: | RC      |   |   |   |  |
| Description / Remarks |           |              |         |   |   |   |  |
| ISSUED FOR PLANNING   |           |              |         |   |   |   |  |
|                       |           |              |         |   |   |   |  |
|                       |           | 2            |         | 3 | Λ | 5 |  |