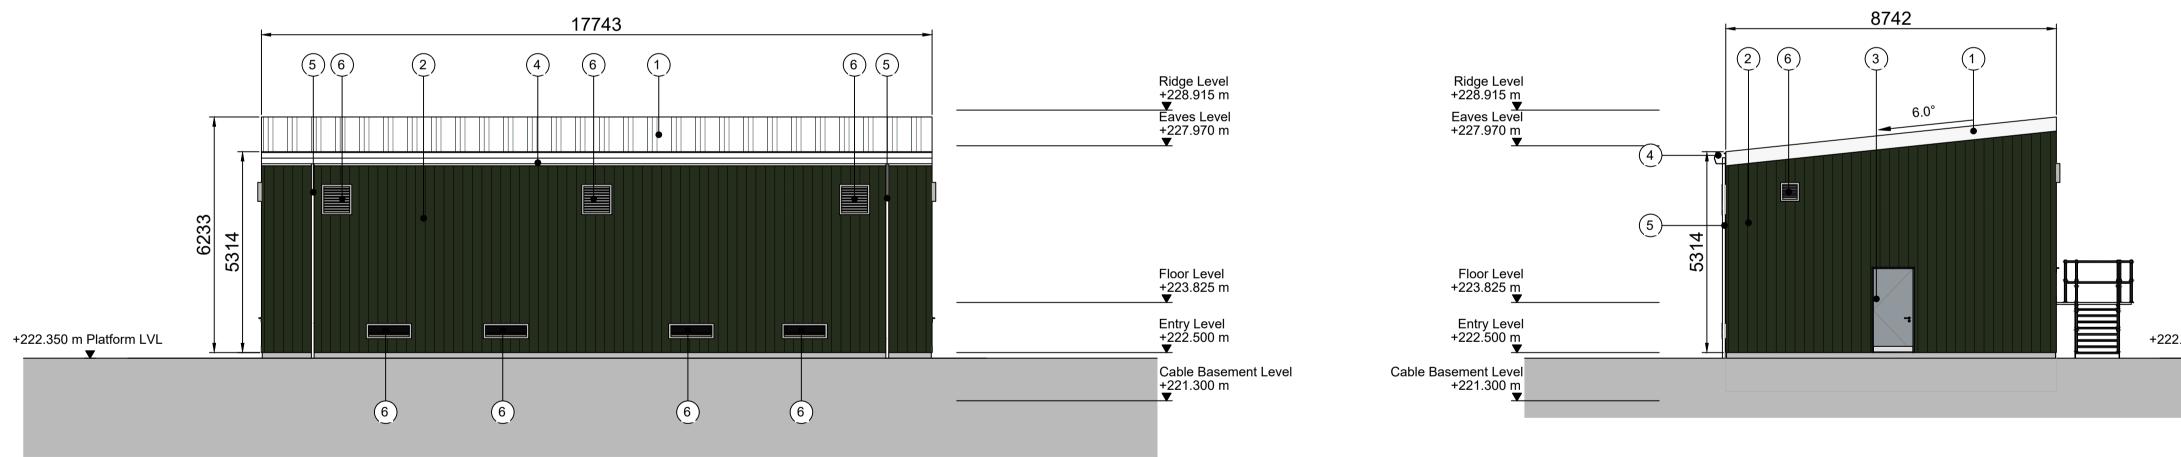

## South West Elevation Switchgear Building Scale 1:100

| SCALE AT 1:100        |           |              |         |   |   |   |  |
|-----------------------|-----------|--------------|---------|---|---|---|--|
| 0mm 25                | 500 5000  | ) 75000      | 10000mr | m |   |   |  |
| Issue / Revision:     | 01        | Drawn By:    | BSM     |   |   |   |  |
| Investment No.:       | N/A       | Checked By:  | JF      |   |   |   |  |
| Date:                 | 27/SEP/24 | Approved By: | RC      |   |   |   |  |
| Description / Remarks |           |              |         |   |   |   |  |
| ISSUED FOR PLANNING   |           |              |         |   |   |   |  |
|                       |           |              |         |   |   |   |  |
|                       |           | 2            |         | 3 | Λ | 5 |  |

South East Elevation Switchgear Building Scale 1:100

| 13 14                                                            |                                                                      | 15                                                                                             |                                                                                                | 10                           | <b>-  </b>       |
|------------------------------------------------------------------|----------------------------------------------------------------------|------------------------------------------------------------------------------------------------|------------------------------------------------------------------------------------------------|------------------------------|------------------|
|                                                                  | NOTES:<br>1. THIS DRAWIN                                             | IG IS FOR PLANN                                                                                | ING PURPOSES                                                                                   | ONLY SUBJECT                 | А                |
|                                                                  | TO DETAILED<br>2. DO NOT SCAI<br>DIMENSIONS                          | DESIGN.<br>_E FROM THIS DR                                                                     |                                                                                                |                              | A                |
|                                                                  | <ol> <li>ALL DIMENSI<br/>OTHERWISE.</li> <li>ALL LEVELS A</li> </ol> | ONS ARE IN MILLI                                                                               |                                                                                                |                              |                  |
|                                                                  | NOTED OTHE<br>5. BUILDING SH                                         | RWISE.<br>ALL BE DESIGNEI                                                                      | D AND DETAILED                                                                                 |                              |                  |
| ARE RAINWATER DOWNPIPE                                           | ACCORDANC                                                            | E WITH SP-NET-C                                                                                | CIV-511 Rev1.00.                                                                               |                              | в                |
| ТВС                                                              | <br>}                                                                |                                                                                                |                                                                                                | $\mathbf{O}$                 |                  |
| AS DESCRIBED ABOVE. VISUAL<br>TERIAL COLOURS MAY DIFFER SLIGHTLY |                                                                      |                                                                                                | <b>.</b>                                                                                       |                              |                  |
| OF DRAWINGS.                                                     |                                                                      |                                                                                                |                                                                                                |                              |                  |
|                                                                  |                                                                      |                                                                                                |                                                                                                |                              |                  |
|                                                                  |                                                                      |                                                                                                |                                                                                                | <b>\$</b> )                  | с                |
|                                                                  |                                                                      |                                                                                                |                                                                                                |                              |                  |
|                                                                  |                                                                      |                                                                                                |                                                                                                |                              |                  |
|                                                                  |                                                                      |                                                                                                |                                                                                                |                              |                  |
|                                                                  |                                                                      |                                                                                                |                                                                                                |                              | D                |
|                                                                  |                                                                      |                                                                                                |                                                                                                |                              |                  |
|                                                                  |                                                                      |                                                                                                |                                                                                                |                              |                  |
|                                                                  |                                                                      |                                                                                                |                                                                                                |                              |                  |
|                                                                  |                                                                      |                                                                                                |                                                                                                |                              |                  |
|                                                                  |                                                                      |                                                                                                |                                                                                                |                              | E                |
| 0 m Platform LVL<br>▼                                            |                                                                      |                                                                                                |                                                                                                |                              |                  |
|                                                                  |                                                                      |                                                                                                |                                                                                                |                              |                  |
|                                                                  |                                                                      |                                                                                                |                                                                                                |                              |                  |
|                                                                  |                                                                      |                                                                                                |                                                                                                |                              | F                |
|                                                                  |                                                                      |                                                                                                |                                                                                                |                              |                  |
|                                                                  |                                                                      |                                                                                                |                                                                                                | _                            |                  |
|                                                                  |                                                                      |                                                                                                |                                                                                                |                              |                  |
|                                                                  |                                                                      |                                                                                                |                                                                                                |                              | G                |
|                                                                  |                                                                      |                                                                                                |                                                                                                |                              |                  |
|                                                                  |                                                                      |                                                                                                |                                                                                                |                              |                  |
|                                                                  |                                                                      |                                                                                                |                                                                                                |                              |                  |
|                                                                  |                                                                      |                                                                                                |                                                                                                |                              |                  |
|                                                                  | Drawing Status:                                                      | ISSUED FO                                                                                      |                                                                                                | 3                            | н                |
| 22.350 m Platform LVL                                            | Software:<br>AUTOCAD                                                 | Status Code:<br>Not Used                                                                       | Scale:<br>1:100                                                                                | Paper Size:<br>A1            |                  |
| ▼                                                                | Drawn By:                                                            | Checked By:                                                                                    | Approved By:                                                                                   | Date:                        | ╊┤               |
|                                                                  | BSM<br>Contractor:                                                   | JF                                                                                             | RC                                                                                             | 27/SEP/24                    |                  |
|                                                                  | BU                                                                   |                                                                                                | <b>S</b> DONN                                                                                  | ELL                          | J                |
|                                                                  |                                                                      | Burns & McDonnell Europe (UK) L<br>Cornerblock, 2 Cornwall Str<br>Email: bmcd.uk@burns.mcd.com | imited, trading as Burns & McDonn<br>reet, Birmingham, B3 2DL, UK<br>  Website: www.burnsmcd.o | com                          |                  |
|                                                                  | Client:                                                              |                                                                                                | Supplier / Subo                                                                                | contractor:                  |                  |
|                                                                  | Scottis<br>Electric                                                  | <b>h &amp; Southern</b><br>city Networks                                                       |                                                                                                |                              |                  |
|                                                                  | Drawing Title:                                                       |                                                                                                |                                                                                                |                              | -<br>            |
|                                                                  | SWITC                                                                | HGEAR BUI                                                                                      | _DING ELEV                                                                                     | ATIONS                       |                  |
|                                                                  |                                                                      |                                                                                                |                                                                                                |                              |                  |
|                                                                  | Project Name:                                                        |                                                                                                |                                                                                                |                              | $\left  \right $ |
|                                                                  | ⊢<br>Site Name:                                                      | IURLIE 400k\                                                                                   | / SUBSTATI                                                                                     | ON                           |                  |
|                                                                  | F                                                                    | IURLIE 400k\                                                                                   | / SUBSTATI                                                                                     | ON                           |                  |
|                                                                  | Contractor Draw<br>162507-BMD                                        | ing No.:<br>)-BL-HR-DEL·                                                                       | -TP-0002                                                                                       |                              |                  |
|                                                                  | Client Drawing N                                                     |                                                                                                | TD 0002                                                                                        | Sheet: 1 OF 1                | ┨┤               |
|                                                                  | Supplier / Subco                                                     | ntractor Drawing                                                                               |                                                                                                | Next: -<br>Issue / Revision: |                  |
|                                                                  | XXX                                                                  |                                                                                                |                                                                                                | 01                           | м                |